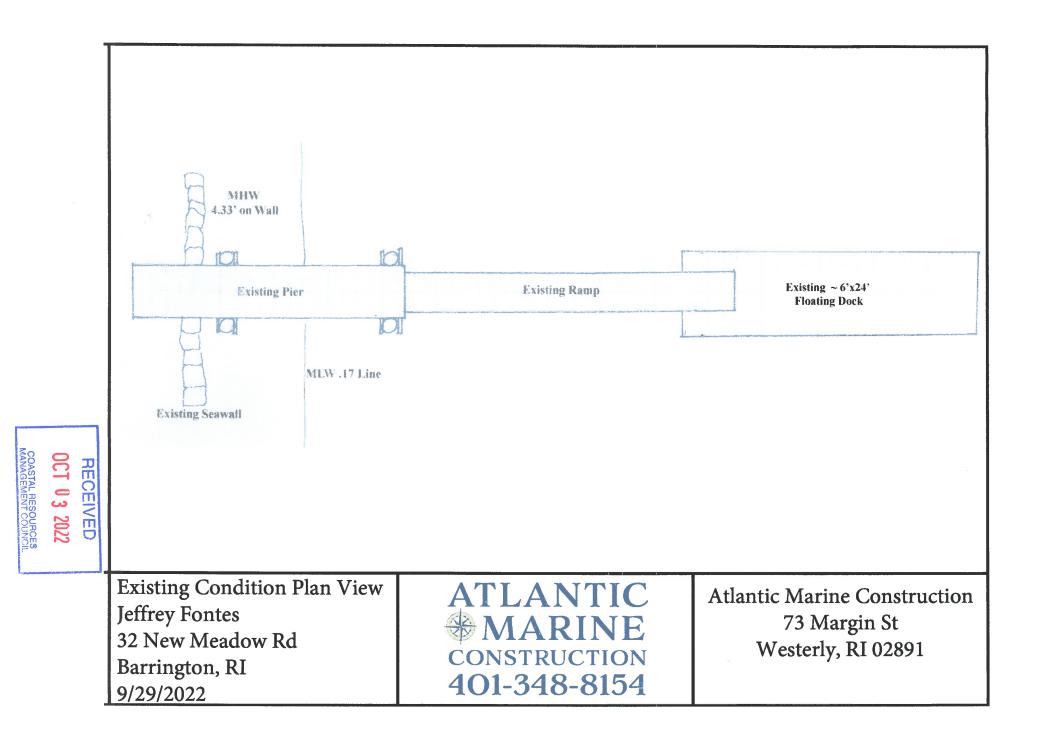

## Jeffrey & Jessica Fontes 32 New Meadow Road Barrington, RI 02806

for a State of Rhode Island Assent to construct and maintain: Modify permitted residential boating facility by replacing the existing 6' x 24' terminal float with an 8' x 18.75' (150sf) terminal float. The facility is to extend approximately 49' seaward of the MLW mark, requiring no variances.