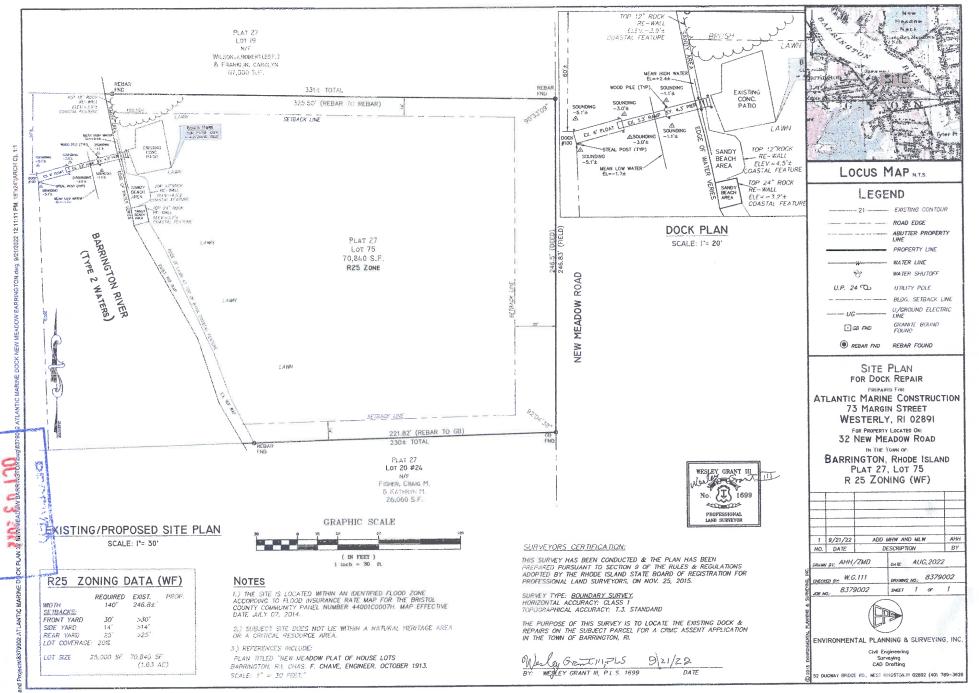

## Jeffrey & Jessica Fontes 32 New Meadow Road Barrington, RI 02806

for a State of Rhode Island Assent to construct and maintain: Modify permitted residential boating facility by replacing the existing 6' x 24' terminal float with an 8' x 18.75' (150sf) terminal float. The facility is to extend approximately 49' seaward of the MLW mark, requiring no variances.

| Project Location: | 32 New Meadow Road |
|-------------------|--------------------|
| City/Town:        | Barrington         |
| Plat/Lot:         | 27 / 75,125        |
| Waterway:         | Barrington River   |