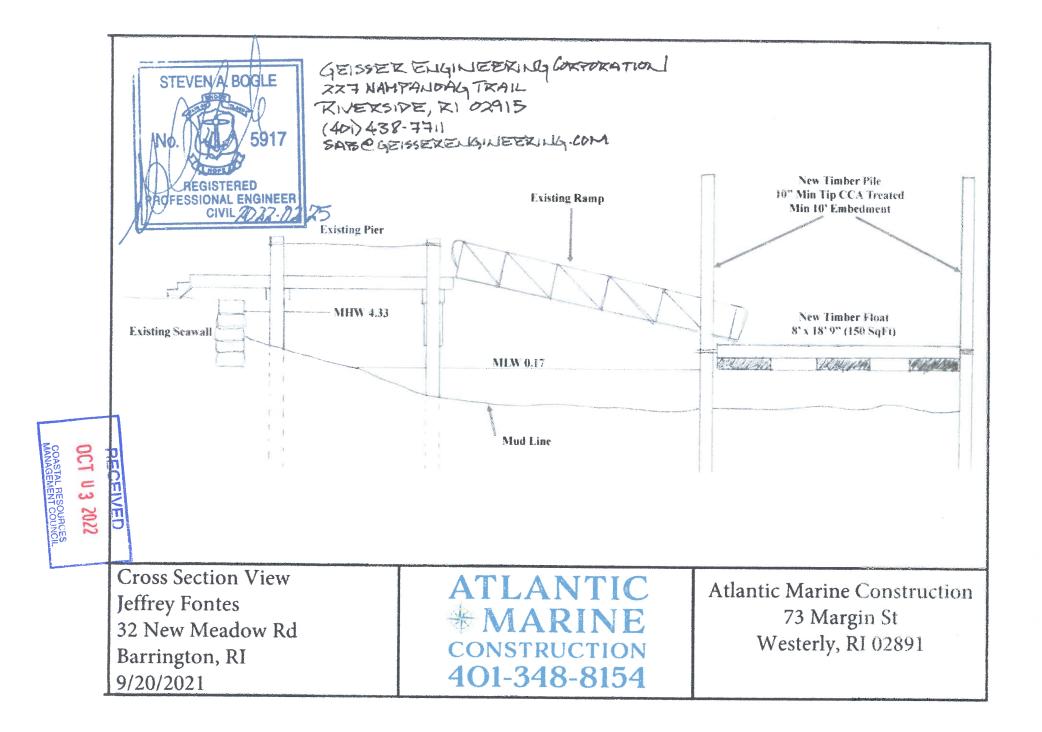

## Jeffrey & Jessica Fontes 32 New Meadow Road Barrington, RI 02806

for a State of Rhode Island Assent to construct and maintain: Modify permitted residential boating facility by replacing the existing 6' x 24' terminal float with an 8' x 18.75' (150sf) terminal float. The facility is to extend approximately 49' seaward of the MLW mark, requiring no variances.

| Project Location: | 32 New Meadow Road |
|-------------------|--------------------|
| City/Town:        | Barrington         |
| Plat/Lot:         | 27 / 75,125        |
| Waterway:         | Barrington River   |