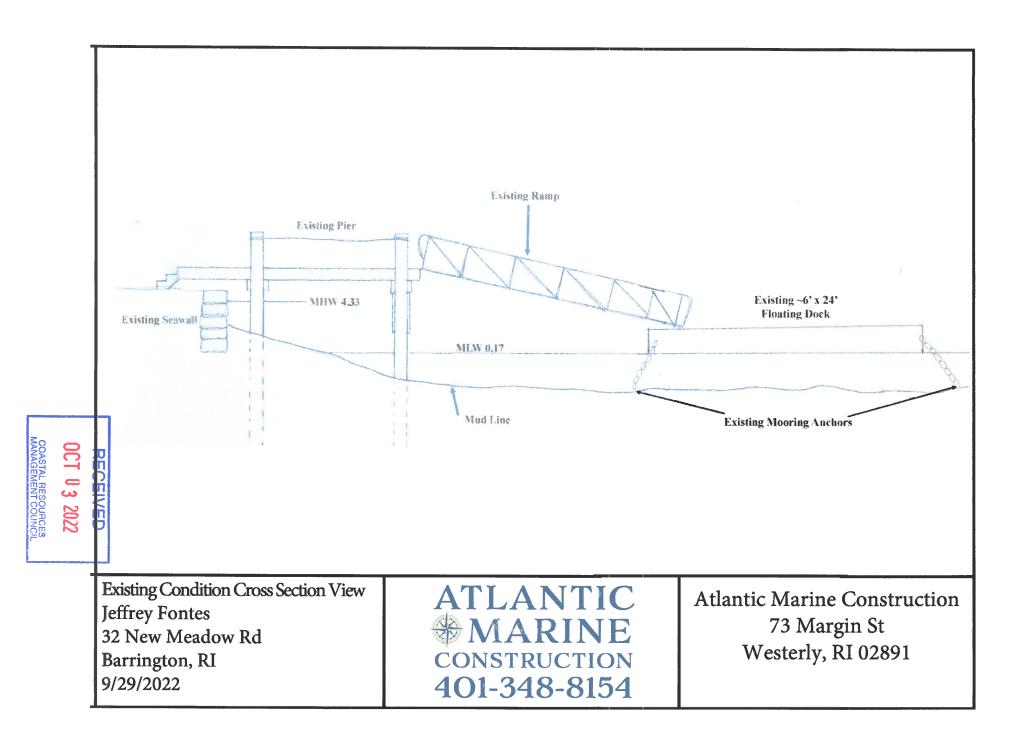

## Jeffrey & Jessica Fontes 32 New Meadow Road Barrington, RI 02806

for a State of Rhode Island Assent to construct and maintain: Modify permitted residential boating facility by replacing the existing 6' x 24' terminal float with an 8' x 18.75' (150sf) terminal float. The facility is to extend approximately 49' seaward of the MLW mark, requiring no variances.