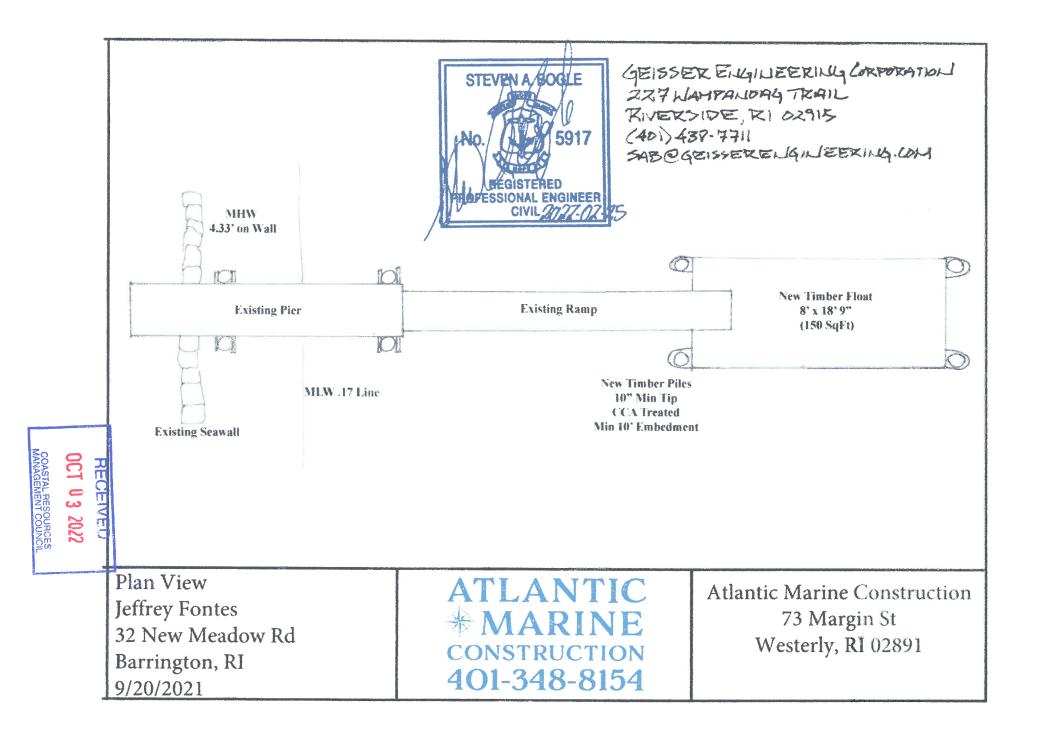

## Jeffrey & Jessica Fontes 32 New Meadow Road Barrington, RI 02806

for a State of Rhode Island Assent to construct and maintain: Modify permitted residential boating facility by replacing the existing 6' x 24' terminal float with an 8' x 18.75' (150sf) terminal float. The facility is to extend approximately 49' seaward of the MLW mark, requiring no variances.

| Project Location: | 32 New Meadow Road |
|-------------------|--------------------|
| City/Town:        | Barrington         |
| Plat/Lot:         | 27 / 75,125        |
| Waterway:         | Barrington River   |