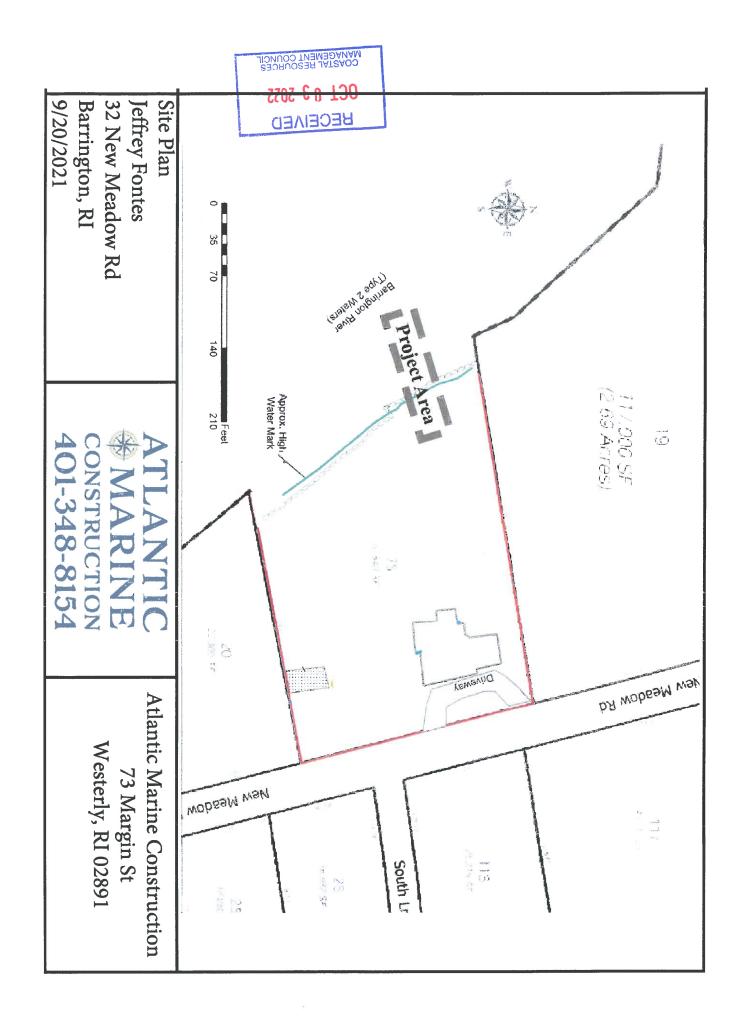

## Jeffrey & Jessica Fontes 32 New Meadow Road Barrington, RI 02806

for a State of Rhode Island Assent to construct and maintain: Modify permitted residential boating facility by replacing the existing 6' x 24' terminal float with an 8' x 18.75' (150sf) terminal float. The facility is to extend approximately 49' seaward of the MLW mark, requiring no variances.

| Project Location: | 32 New Meadow Road |
|-------------------|--------------------|
| City/Town:        | Barrington         |
| Plat/Lot:         | 27 / 75,125        |
| Waterway:         | Barrington River   |