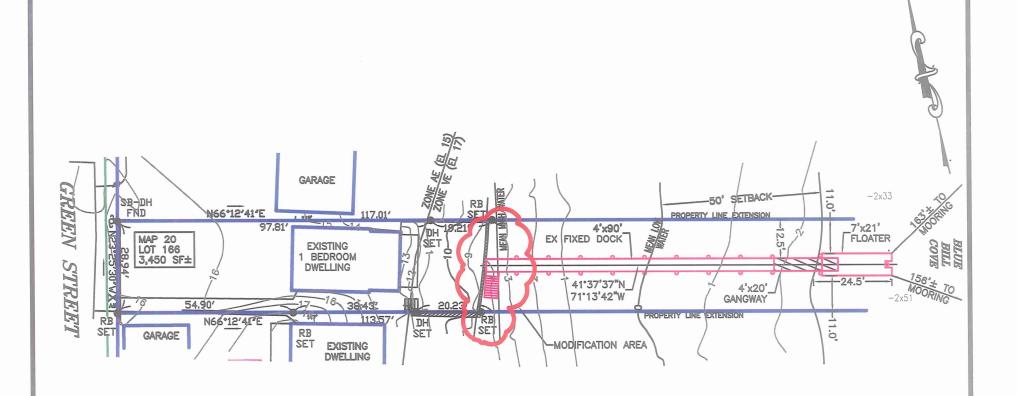

Fall River, MA 02722

for a State of Rhode Island Assent to construct and maintain: Modification to existing residential boating facility consisting of – set of stairs extending from dock to the pond (As-built)

| Project Location: | 65 Green Street  |
|-------------------|------------------|
| City/Town:        | Portsmouth       |
| Plat/Lot:         | Plat 20, lot 166 |
| Waterway:         | Bluebell Cove    |

/lat

NOTES:

1. PROPERTY LINE INFORMATION TAKEN FROM AN ACTUAL PROPERTY LINE SURVEY.

SHEET 1 OF 1

LPURPOSE: SHOW STAIRS ADDED TO EX

INTER DOCK MODIFICATION

INTER DOCK

100 GIVELIV = 3.5 MHW = 3.5

DATE: 01/08/24

REVISED:

## PLAN VIEW

MODIFICATION FOR: CHRISTINA CATELLI 65 GREEN STREET PORTSMOUTH, RI 02871

BY: MOUNT HOPE ENGINEERING, INC. 1788 G.A.R. HIGHWAY SWANSEA, MA. 02777