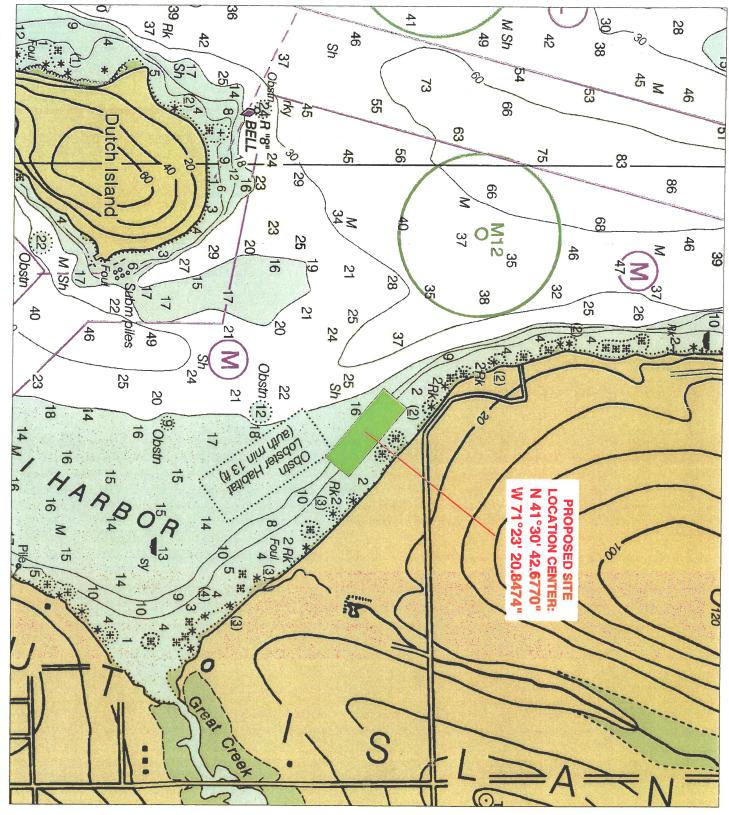

/lat

Figure 1: Location map of proposed site - NOAA nautical chart

## PROPOSED SITE LOCATION

WEST PASSAGE NARRAGANSETT BAY, JAMESTOWN, RI

RECEIVED DEC 18 2019

COASTAL DESOURCES

WALRUS AND CARPENTER

OYSTERS LLC

PREPARED: SEPTEMBER 2019

Z

SCALE 1" = 1000'