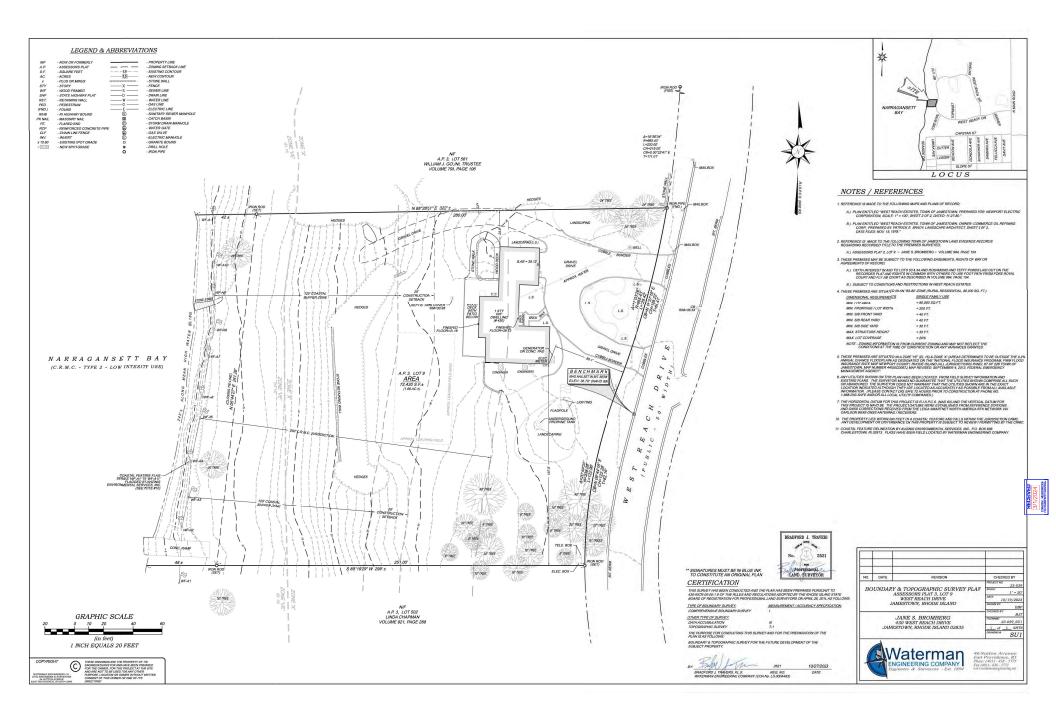

## Jane S. Bromberg, Trustee 5 Winfield Court Providence, RI 02906

for a State of Rhode Island Assent to construct and maintain: a  $\sim$ 230ft hybrid shoreline protection facility. The toe of the facility, 4 ft in elevation, is proposed to be constructed of riprap stone, and the remainder of the bluff is proposed to be stabilized with coir logs and vegetation. No variances are required.

| Project Location: | 430 West Reach Drive |
|-------------------|----------------------|
| City/Town:        | Jamestown            |
| Plat/Lot:         | Plat 3, lot 9        |
| Waterway:         | Narragansett Bay     |