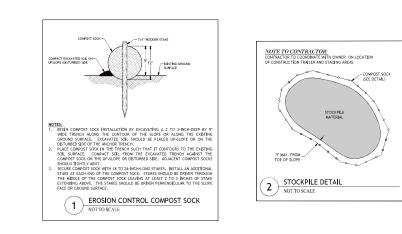

## Jane S. Bromberg, Trustee 5 Winfield Court Providence, RI 02906

for a State of Rhode Island Assent to construct and maintain: a  $\sim$ 230ft hybrid shoreline protection facility. The toe of the facility, 4 ft in elevation, is proposed to be constructed of riprap stone, and the remainder of the bluff is proposed to be stabilized with coir logs and vegetation. No variances are required.