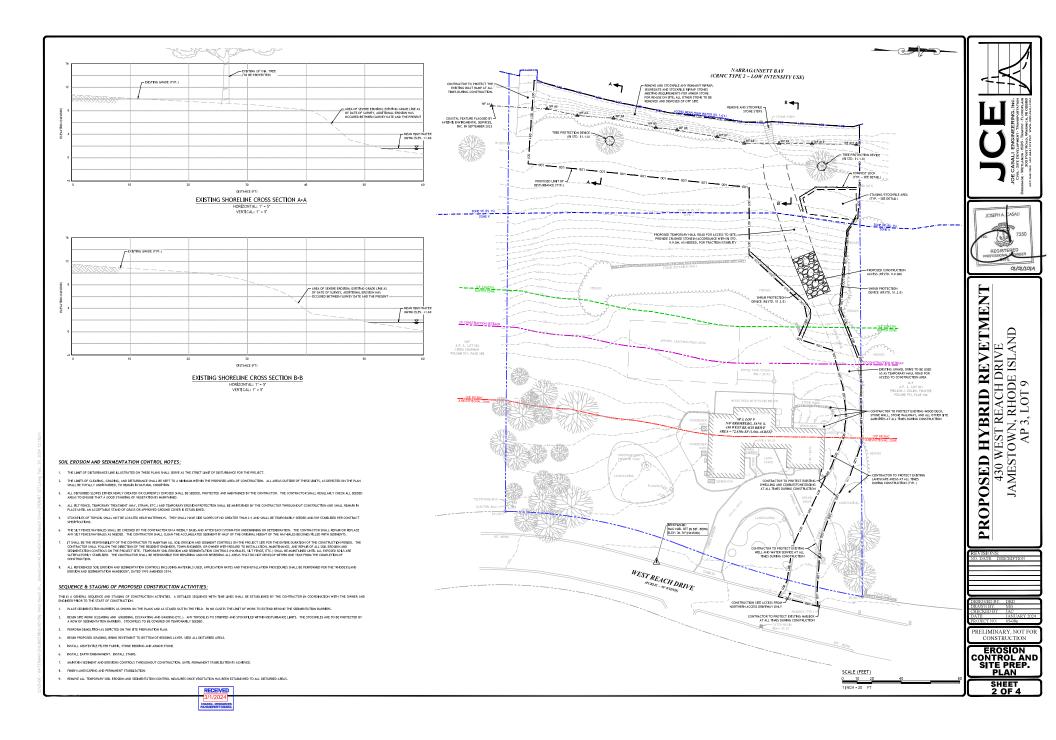

## Jane S. Bromberg, Trustee 5 Winfield Court Providence, RI 02906

for a State of Rhode Island Assent to construct and maintain: a  $\sim$ 230ft hybrid shoreline protection facility. The toe of the facility, 4 ft in elevation, is proposed to be constructed of riprap stone, and the remainder of the bluff is proposed to be stabilized with coir logs and vegetation. No variances are required.