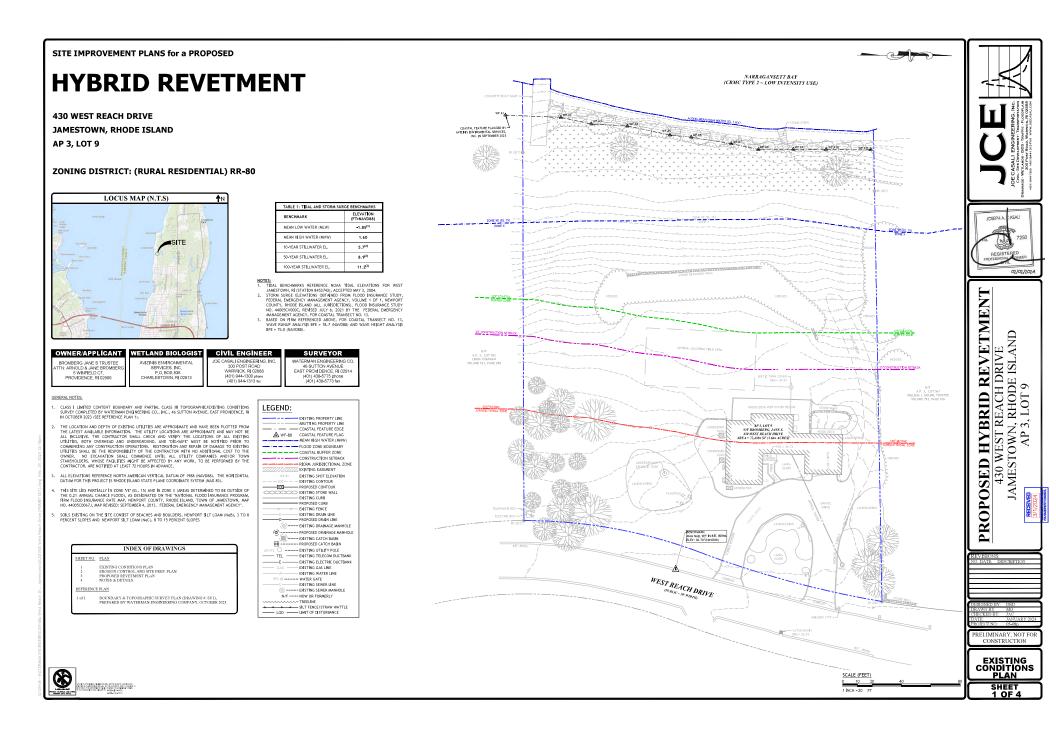

## Jane S. Bromberg, Trustee 5 Winfield Court Providence, RI 02906

for a State of Rhode Island Assent to construct and maintain: a  $\sim$ 230ft hybrid shoreline protection facility. The toe of the facility, 4 ft in elevation, is proposed to be constructed of riprap stone, and the remainder of the bluff is proposed to be stabilized with coir logs and vegetation. No variances are required.

| Project Location: | 430 West Reach Drive |
|-------------------|----------------------|
| City/Town:        | Jamestown            |
| Plat/Lot:         | Plat 3, lot 9        |
| Waterway:         | Narragansett Bay     |