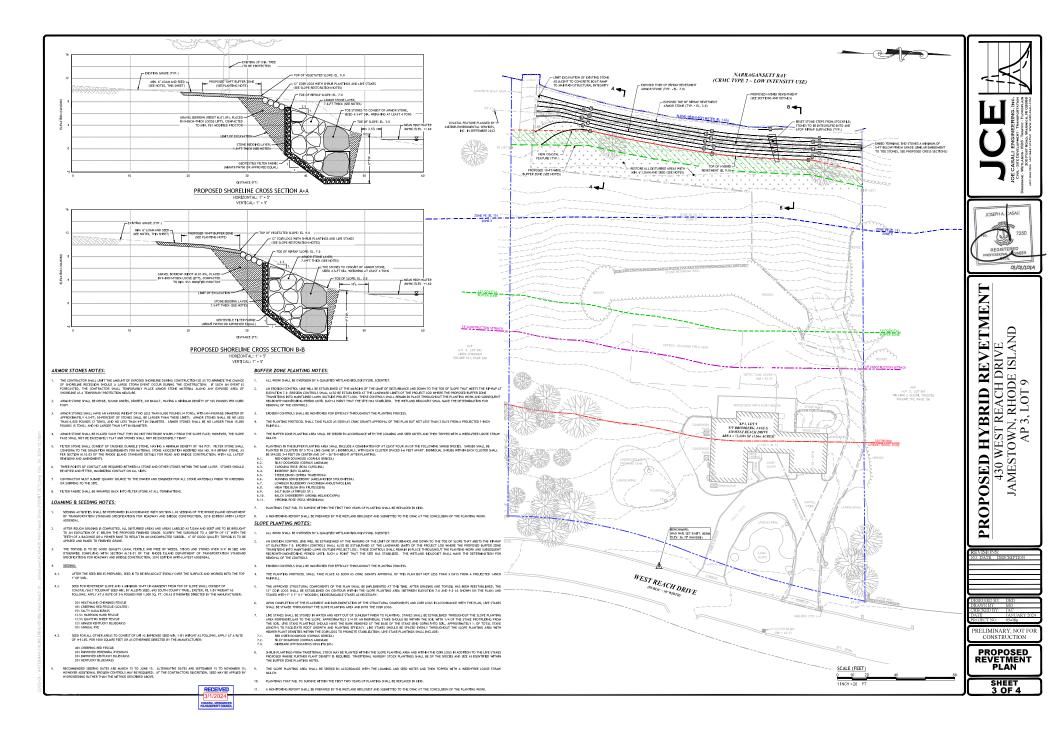

## Jane S. Bromberg, Trustee 5 Winfield Court Providence, RI 02906

for a State of Rhode Island Assent to construct and maintain: a  $\sim$ 230ft hybrid shoreline protection facility. The toe of the facility, 4 ft in elevation, is proposed to be constructed of riprap stone, and the remainder of the bluff is proposed to be stabilized with coir logs and vegetation. No variances are required.