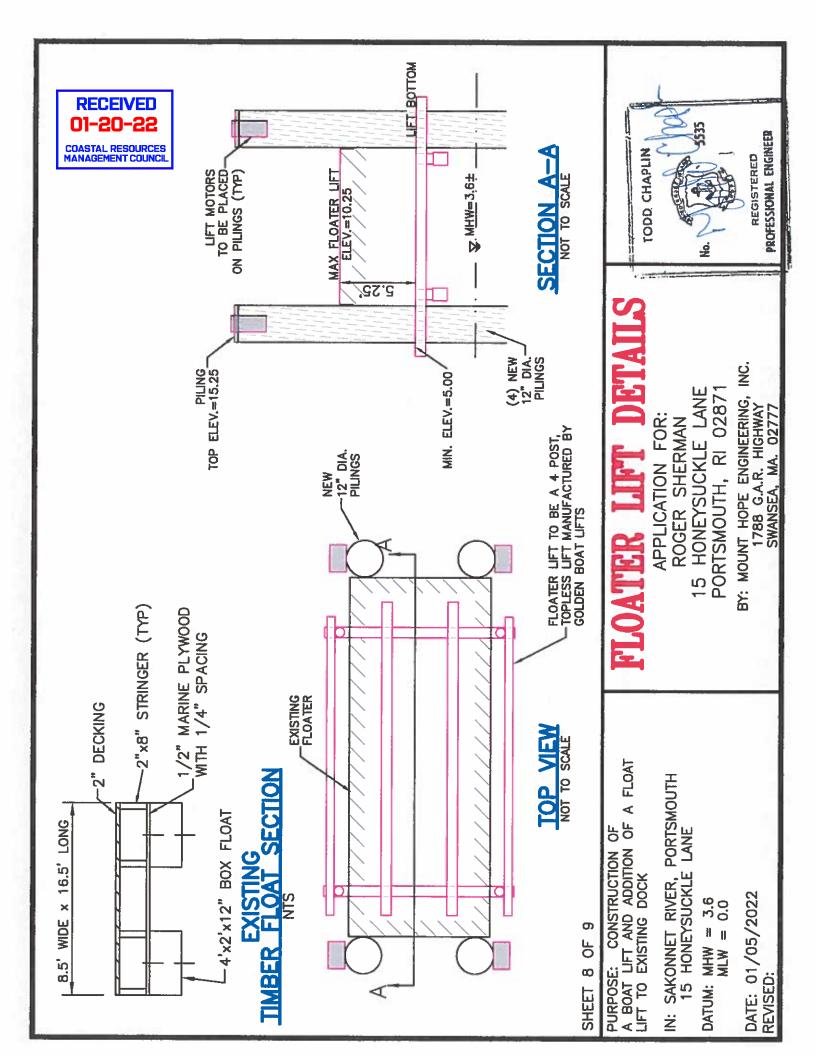

15 HONEYSUCKLE LANE PORTSMOUTH, RI 02871 APPLICATION FOR: ROGER SHERMAN

BY: MOUNT HOPE ENGINEERING, INC. 1788 G.A.R. HIGHWAY SWANSEA, MA. 02777

DATE: 01/05/2022

REVISED:

DATUM: MHW = 3.6 MLW = 0.0

IN: SAKONNET RIVER, PORTSMOUTH 15 HONEYSUCKLE LANE