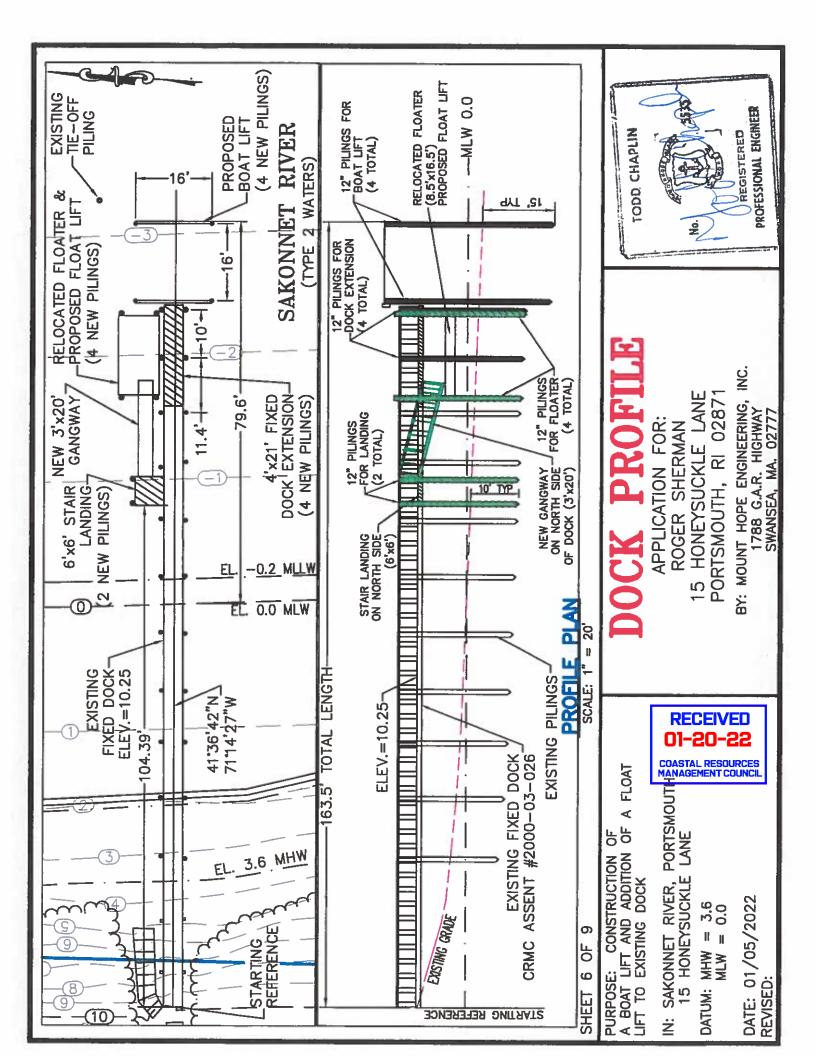

for a State of Rhode Island Assent to construct and maintain:

• Add a boat lift and float lift to an existing residential dock facility.

| Project Location: | 15 Honeysuckle Lane |
|-------------------|---------------------|
| City/Town:        | Portsmouth          |
| Plat/Lot:         | 31 / 160A           |
| Waterway:         | Sakonnet River      |