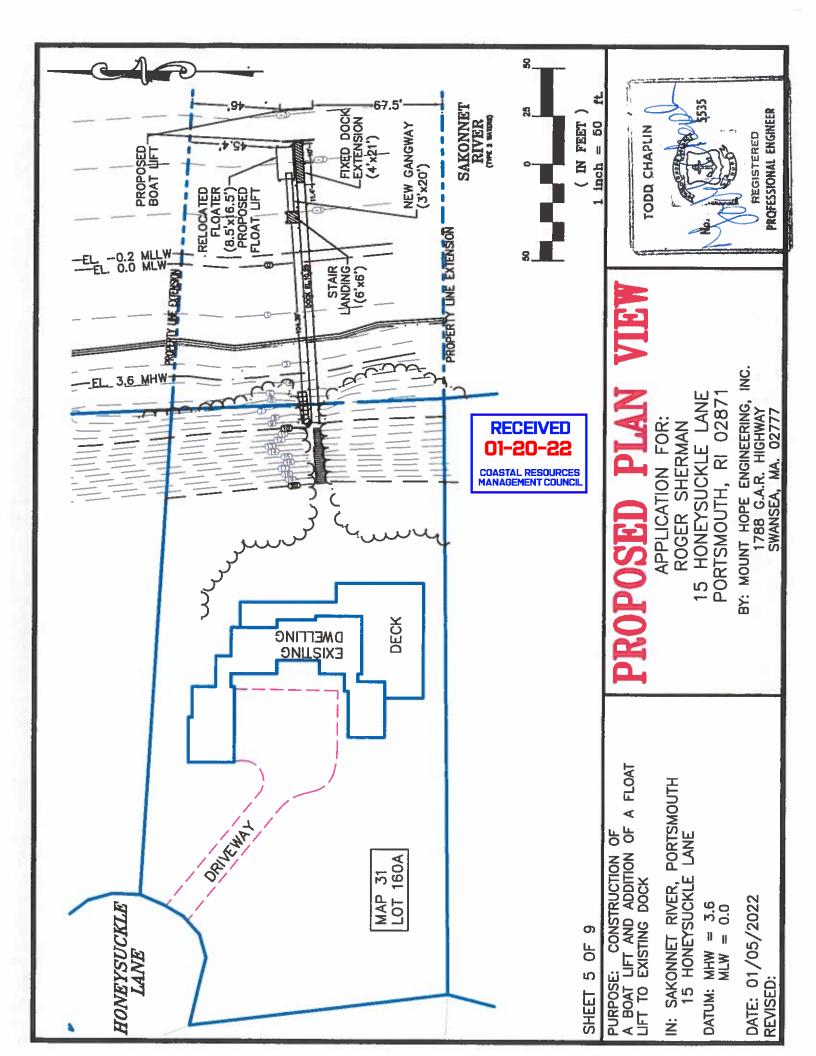

15 HONEYSUCKLE LANE PORTSMOUTH, RI 02871 APPLICATION FOR: ROGER SHERMAN

BY: MOUNT HOPE ENGINEERING, INC. 1788 G.A.R. HIGHWAY SWANSEA, MA. 02777

DATE: 01/05/2022

REVISED:

DATUM: MHW = 3.6 MLW = 0.0

IN: SAKONNET RIVER, PORTSMOUTH 15 HONEYSUCKLE LANE

## GANGWAY & DOCK

APPLICATION FOR ROGER SHERMAN

IN: SAKONNET RIVER, PORTSMOUTH 15 HONEYSUCKLE LANE

DATE: 01/05/2022

REVISED:

DATUM: MHW = 3.6 MLW = 0.0

BY: MOUNT HOPE ENGINEERING, INC. 1788 G.A.R. HIGHWAY 15 HONEYSUCKLE LANE PORTSMOUTH, RI 02871 SWANSEA, MA. 02777