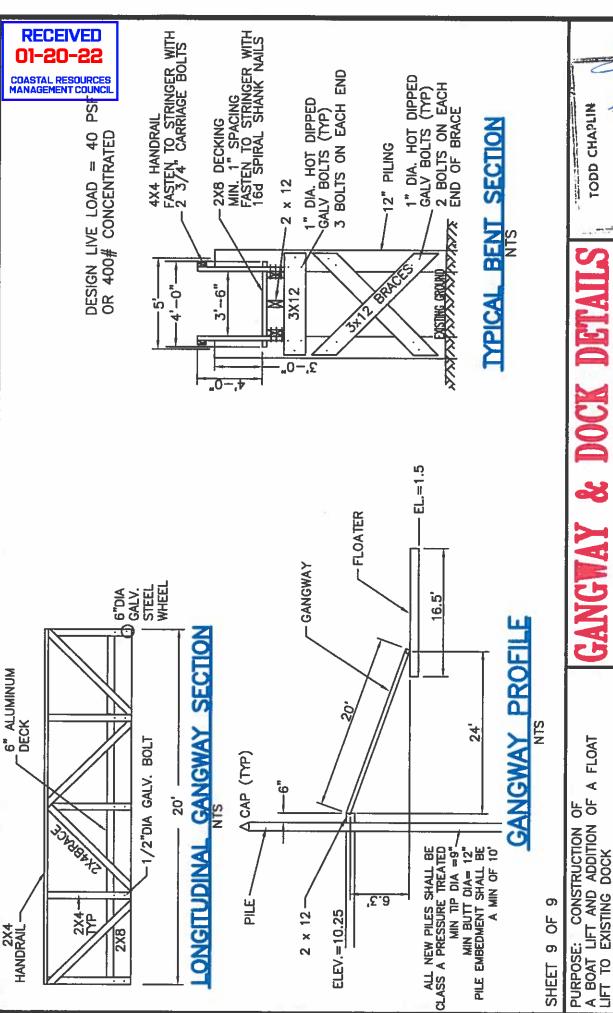

## GANGWAY & DOCK

APPLICATION FOR ROGER SHERMAN

IN: SAKONNET RIVER, PORTSMOUTH 15 HONEYSUCKLE LANE

DATE: 01/05/2022

REVISED:

DATUM: MHW = 3.6 MLW = 0.0

BY: MOUNT HOPE ENGINEERING, INC. 1788 G.A.R. HIGHWAY 15 HONEYSUCKLE LANE PORTSMOUTH, RI 02871 SWANSEA, MA. 02777