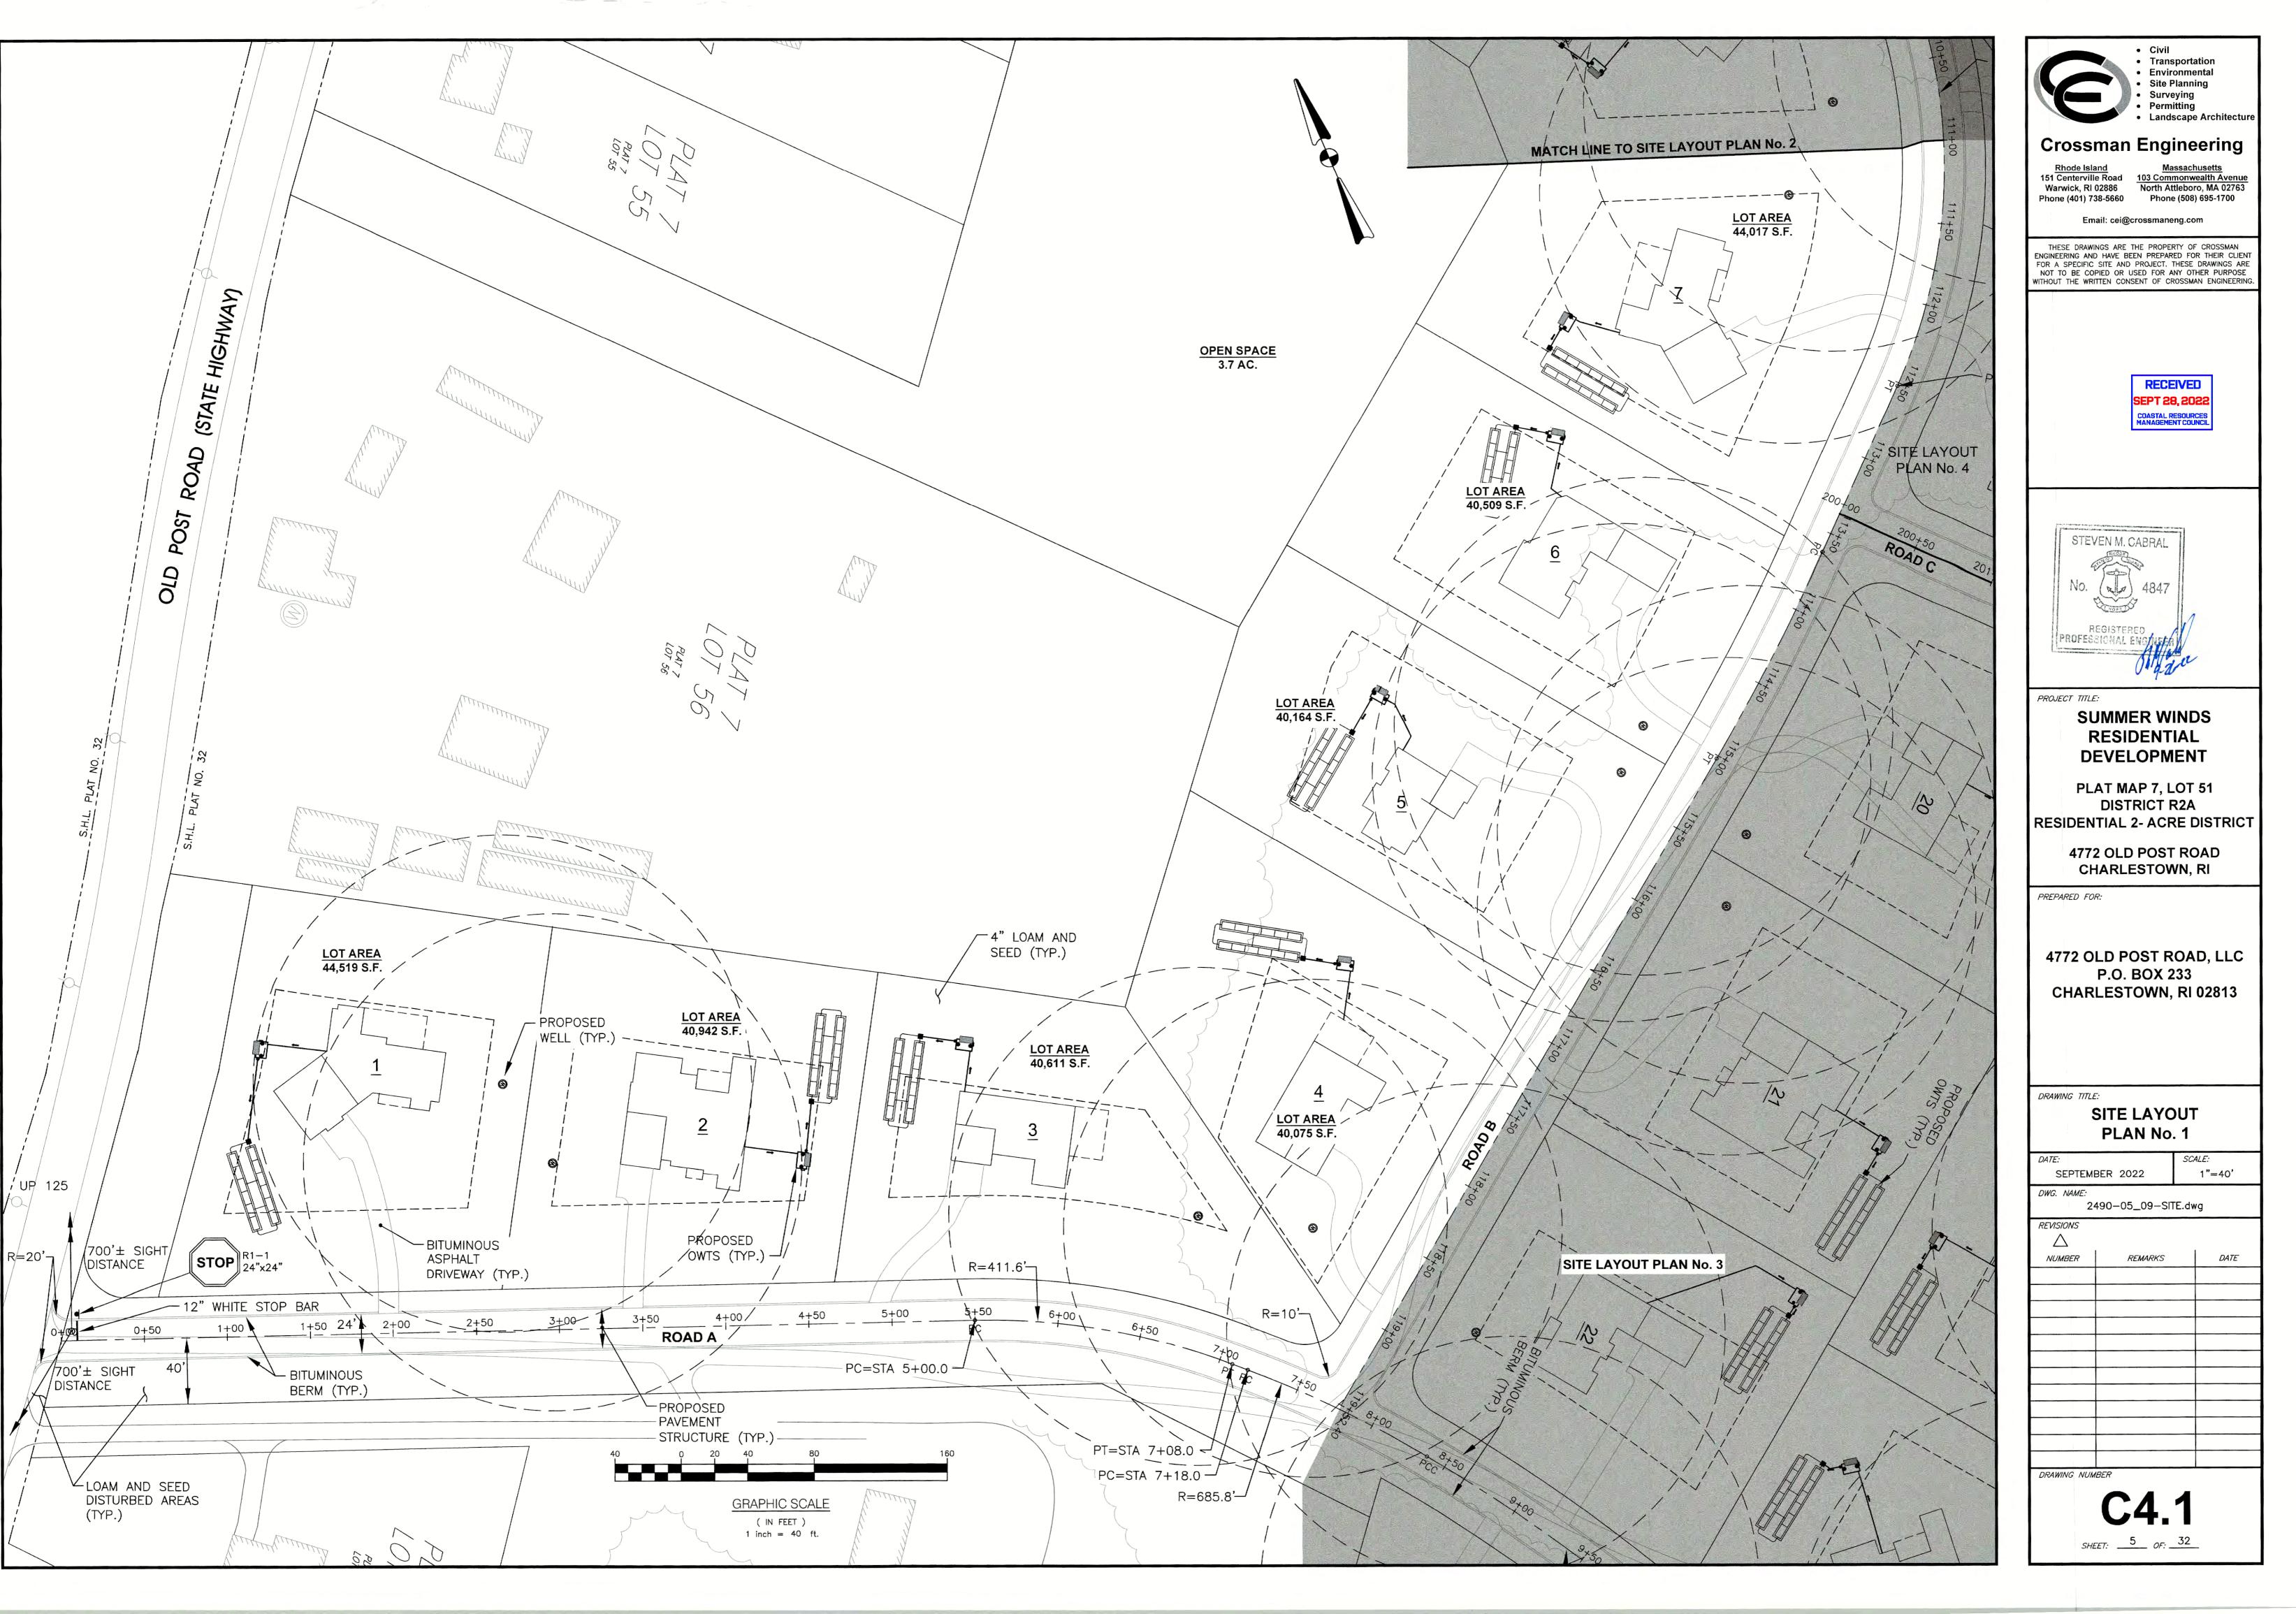

| E                                                                                    | <ul> <li>Civil</li> <li>Transportation</li> <li>Environmental</li> <li>Site Planning</li> <li>Surveying</li> <li>Permitting</li> <li>Landscape Architec</li> </ul>                                                                                                  | ture |  |  |  |  |  |
|--------------------------------------------------------------------------------------|---------------------------------------------------------------------------------------------------------------------------------------------------------------------------------------------------------------------------------------------------------------------|------|--|--|--|--|--|
| <u>Rhode Island</u><br>151 Centerville Roa<br>Warwick, RI 0288<br>Phone (401) 738-56 | 6 North Attleboro, MA 0270                                                                                                                                                                                                                                          | ue   |  |  |  |  |  |
| ENGINEERING AND HAV<br>FOR A SPECIFIC SITE<br>NOT TO BE COPIED                       | THESE DRAWINGS ARE THE PROPERTY OF CROSSMAN<br>ENGINEERING AND HAVE BEEN PREPARED FOR THEIR CLIENT<br>FOR A SPECIFIC SITE AND PROJECT. THESE DRAWINGS ARE<br>NOT TO BE COPIED OR USED FOR ANY OTHER PURPOSE<br>WITHOUT THE WRITTEN CONSENT OF CROSSMAN ENGINEERING. |      |  |  |  |  |  |
| RECEIVED<br>SEPT 28, 2022<br>COASTAL RESOURCES<br>MANAGEMENT COUNCIL                 |                                                                                                                                                                                                                                                                     |      |  |  |  |  |  |
| No.                                                                                  | 4847<br>AB47<br>AB47<br>AB47<br>AB47<br>AB47<br>AB47<br>AB47<br>AB                                                                                                                                                                                                  |      |  |  |  |  |  |
| RE                                                                                   | PROJECT TITLE:<br>SUMMER WINDS<br>RESIDENTIAL<br>DEVELOPMENT                                                                                                                                                                                                        |      |  |  |  |  |  |
|                                                                                      | MAP 7, LOT 51                                                                                                                                                                                                                                                       |      |  |  |  |  |  |
|                                                                                      | DISTRICT R2A<br>RESIDENTIAL 2- ACRE DISTRICT                                                                                                                                                                                                                        |      |  |  |  |  |  |
|                                                                                      | 4772 OLD POST ROAD<br>CHARLESTOWN, RI                                                                                                                                                                                                                               |      |  |  |  |  |  |
| PREPARED FOR:                                                                        |                                                                                                                                                                                                                                                                     |      |  |  |  |  |  |
| 4772 OLD POST ROAD, LLC<br>P.O. BOX 233<br>CHARLESTOWN, RI 02813                     |                                                                                                                                                                                                                                                                     |      |  |  |  |  |  |
|                                                                                      | DRAWING TITLE:<br>SITE LAYOUT<br>PLAN No. 4                                                                                                                                                                                                                         |      |  |  |  |  |  |
| DATE:<br>SEPTEMBER                                                                   | <i>SCALE:</i> 2022 1"=40'                                                                                                                                                                                                                                           |      |  |  |  |  |  |
|                                                                                      | DWG. NAME:<br>2490-05_09-SITE.dwg<br>REVISIONS                                                                                                                                                                                                                      |      |  |  |  |  |  |
| \                                                                                    | REMARKS DATE                                                                                                                                                                                                                                                        | -    |  |  |  |  |  |
|                                                                                      |                                                                                                                                                                                                                                                                     |      |  |  |  |  |  |
|                                                                                      |                                                                                                                                                                                                                                                                     |      |  |  |  |  |  |
|                                                                                      |                                                                                                                                                                                                                                                                     |      |  |  |  |  |  |
|                                                                                      |                                                                                                                                                                                                                                                                     |      |  |  |  |  |  |
|                                                                                      |                                                                                                                                                                                                                                                                     |      |  |  |  |  |  |
| DRAWING NUMBER                                                                       |                                                                                                                                                                                                                                                                     |      |  |  |  |  |  |
|                                                                                      | <b>24.4</b>                                                                                                                                                                                                                                                         |      |  |  |  |  |  |