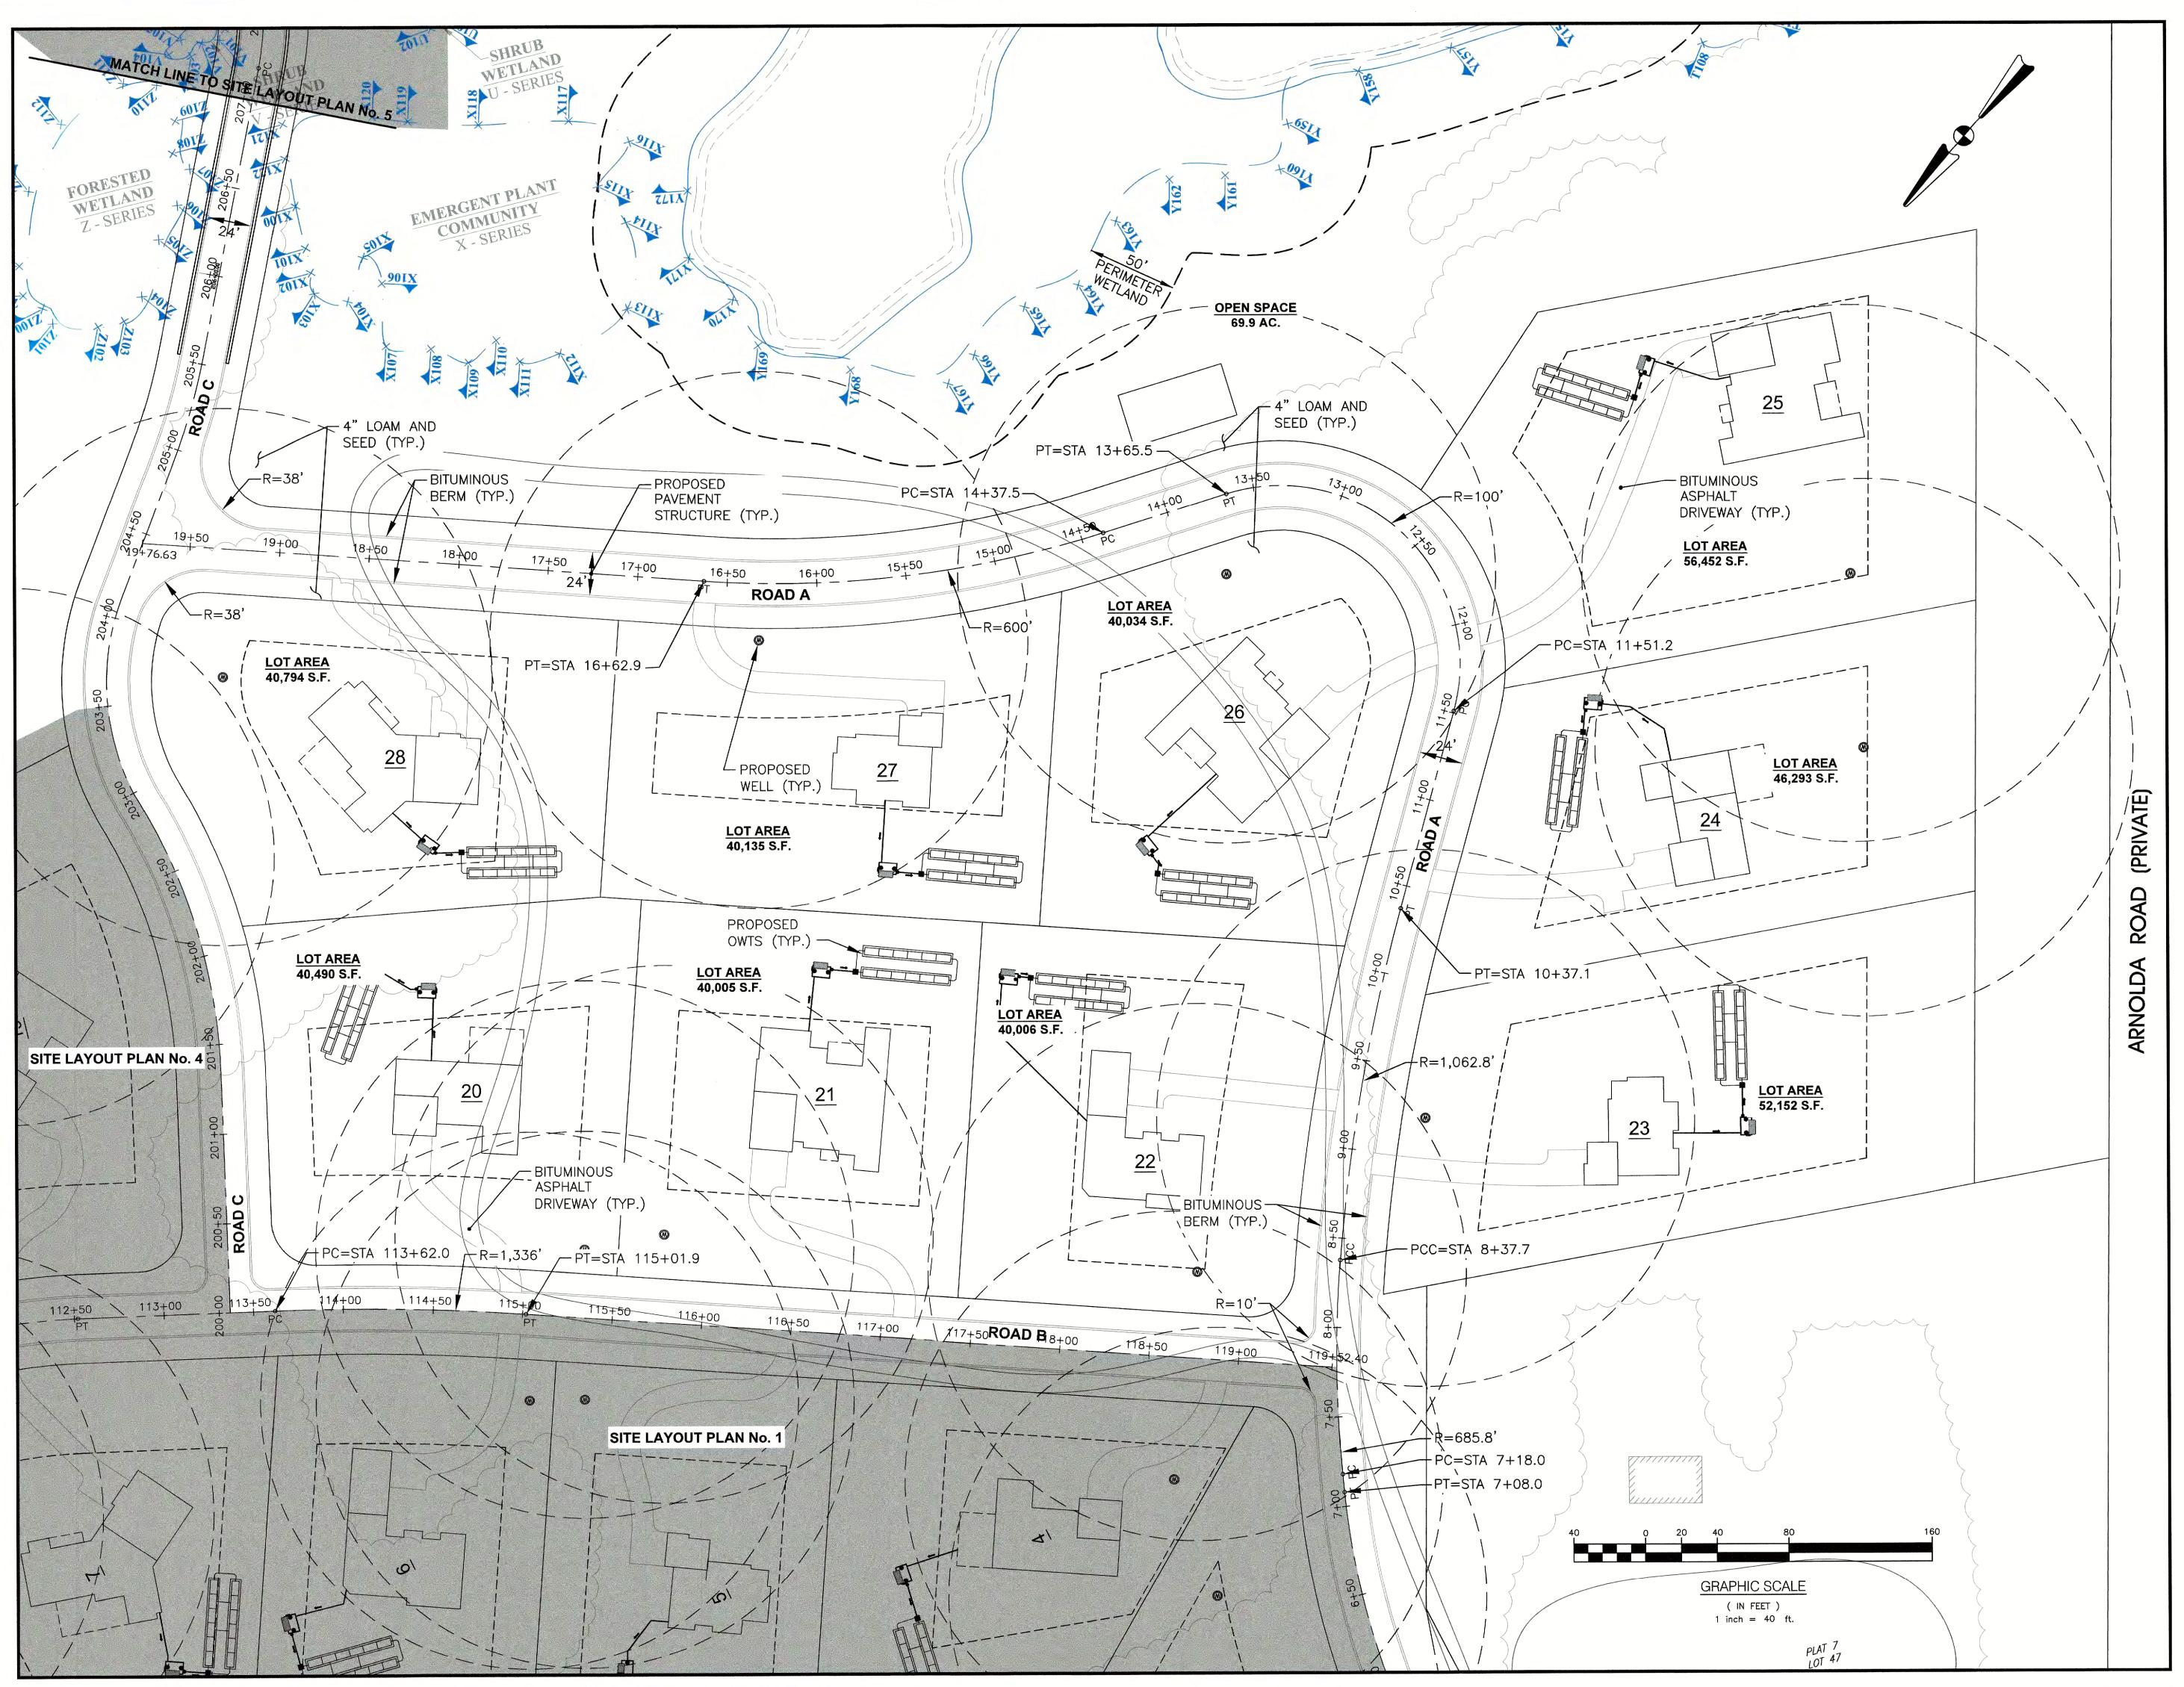

| E                                                                                    | <ul> <li>Civil</li> <li>Transportation</li> <li>Environmental</li> <li>Site Planning</li> <li>Surveying</li> <li>Permitting</li> <li>Landscape Architec</li> </ul>                                                                                                  | ture |  |  |  |  |  |
|--------------------------------------------------------------------------------------|---------------------------------------------------------------------------------------------------------------------------------------------------------------------------------------------------------------------------------------------------------------------|------|--|--|--|--|--|
| <u>Rhode Island</u><br>151 Centerville Roa<br>Warwick, RI 0288<br>Phone (401) 738-56 | 6 North Attleboro, MA 0270                                                                                                                                                                                                                                          | ue   |  |  |  |  |  |
| ENGINEERING AND HAV<br>FOR A SPECIFIC SITE<br>NOT TO BE COPIED                       | THESE DRAWINGS ARE THE PROPERTY OF CROSSMAN<br>ENGINEERING AND HAVE BEEN PREPARED FOR THEIR CLIENT<br>FOR A SPECIFIC SITE AND PROJECT. THESE DRAWINGS ARE<br>NOT TO BE COPIED OR USED FOR ANY OTHER PURPOSE<br>WITHOUT THE WRITTEN CONSENT OF CROSSMAN ENGINEERING. |      |  |  |  |  |  |
| RECEIVED<br>SEPT 28, 2022<br>COASTAL RESOURCES<br>MANAGEMENT COUNCIL                 |                                                                                                                                                                                                                                                                     |      |  |  |  |  |  |
| No.                                                                                  | 4847<br>AB47<br>AB47<br>AB47<br>AB47<br>AB47<br>AB47<br>AB47<br>AB                                                                                                                                                                                                  |      |  |  |  |  |  |
| RE                                                                                   | PROJECT TITLE:<br>SUMMER WINDS<br>RESIDENTIAL<br>DEVELOPMENT                                                                                                                                                                                                        |      |  |  |  |  |  |
|                                                                                      | MAP 7, LOT 51                                                                                                                                                                                                                                                       |      |  |  |  |  |  |
|                                                                                      | DISTRICT R2A<br>RESIDENTIAL 2- ACRE DISTRICT                                                                                                                                                                                                                        |      |  |  |  |  |  |
|                                                                                      | 4772 OLD POST ROAD<br>CHARLESTOWN, RI                                                                                                                                                                                                                               |      |  |  |  |  |  |
| PREPARED FOR:                                                                        |                                                                                                                                                                                                                                                                     |      |  |  |  |  |  |
| 4772 OLD POST ROAD, LLC<br>P.O. BOX 233<br>CHARLESTOWN, RI 02813                     |                                                                                                                                                                                                                                                                     |      |  |  |  |  |  |
|                                                                                      | DRAWING TITLE:<br>SITE LAYOUT<br>PLAN No. 4                                                                                                                                                                                                                         |      |  |  |  |  |  |
| DATE:<br>SEPTEMBER                                                                   | <i>SCALE:</i> 2022 1"=40'                                                                                                                                                                                                                                           |      |  |  |  |  |  |
|                                                                                      | DWG. NAME:<br>2490-05_09-SITE.dwg<br>REVISIONS                                                                                                                                                                                                                      |      |  |  |  |  |  |
| \                                                                                    | REMARKS DATE                                                                                                                                                                                                                                                        | -    |  |  |  |  |  |
|                                                                                      |                                                                                                                                                                                                                                                                     |      |  |  |  |  |  |
|                                                                                      |                                                                                                                                                                                                                                                                     |      |  |  |  |  |  |
|                                                                                      |                                                                                                                                                                                                                                                                     |      |  |  |  |  |  |
|                                                                                      |                                                                                                                                                                                                                                                                     |      |  |  |  |  |  |
|                                                                                      |                                                                                                                                                                                                                                                                     |      |  |  |  |  |  |
| DRAWING NUMBER                                                                       |                                                                                                                                                                                                                                                                     |      |  |  |  |  |  |
|                                                                                      | <b>24.4</b>                                                                                                                                                                                                                                                         |      |  |  |  |  |  |