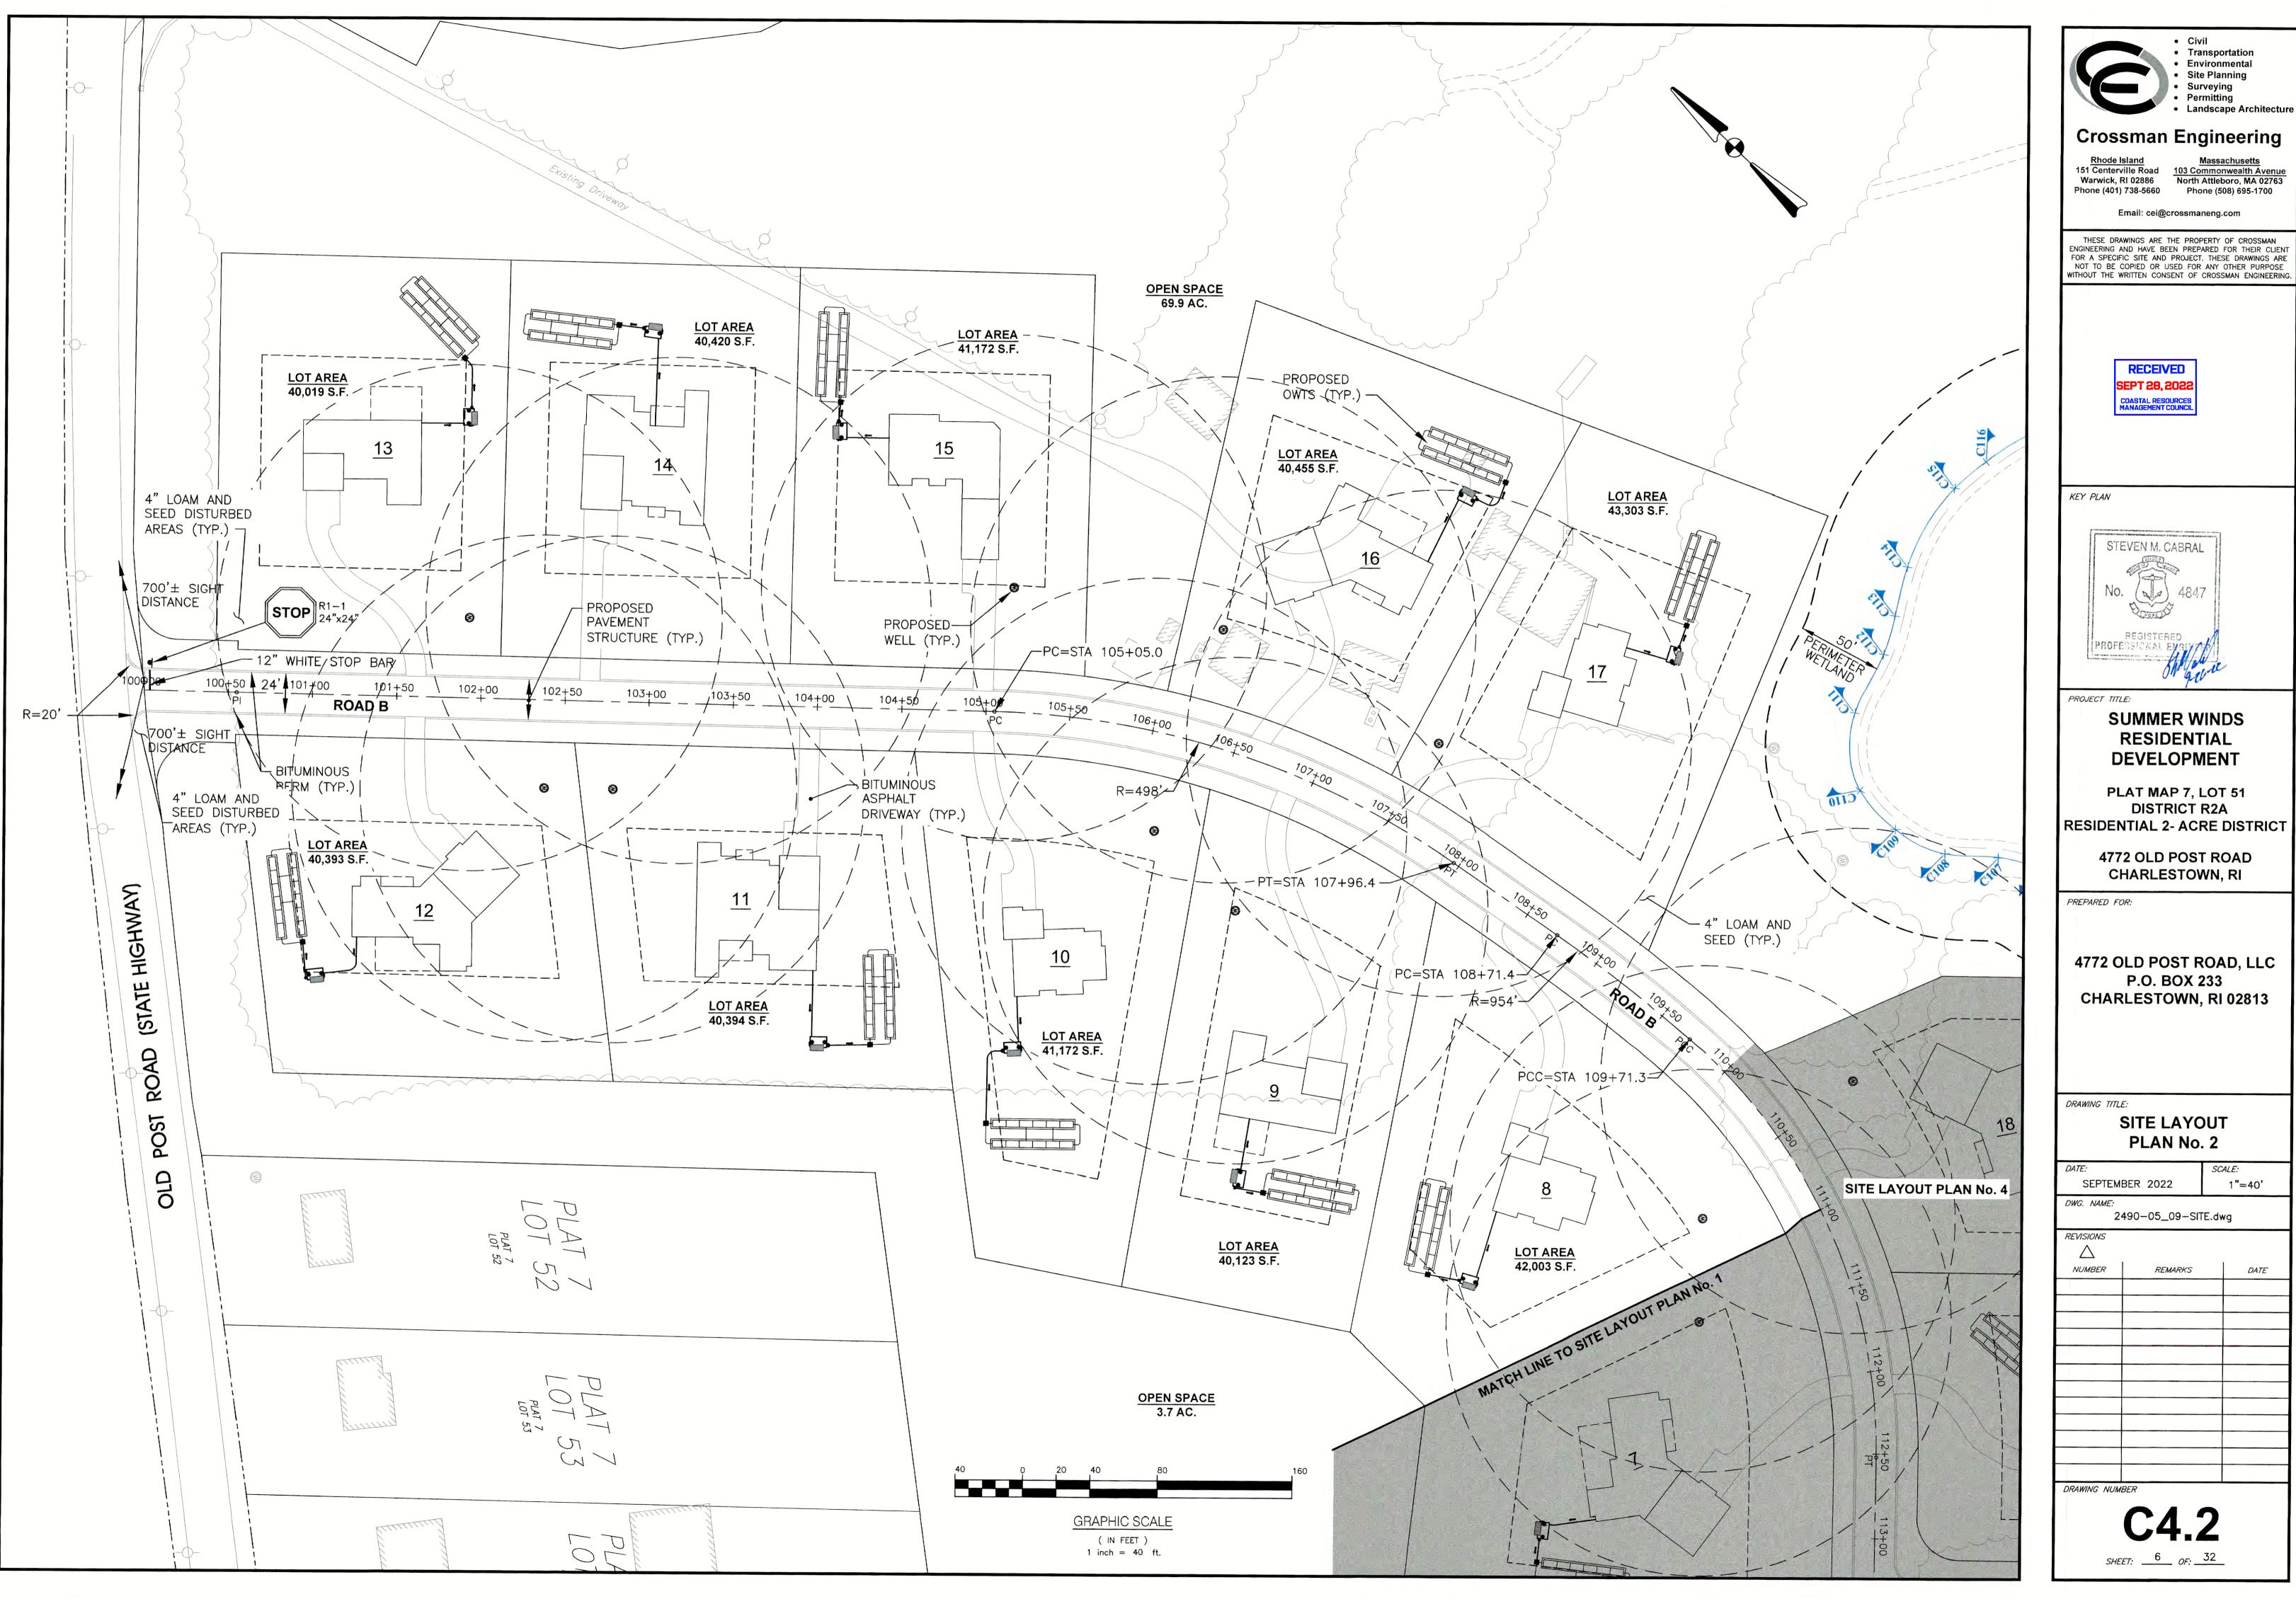

| E                                                                                    | <ul> <li>Civil</li> <li>Transportation</li> <li>Environmental</li> <li>Site Planning</li> <li>Surveying</li> <li>Permitting</li> <li>Landscape Architec</li> </ul>                                                                                                  | ture |  |  |  |  |  |
|--------------------------------------------------------------------------------------|---------------------------------------------------------------------------------------------------------------------------------------------------------------------------------------------------------------------------------------------------------------------|------|--|--|--|--|--|
| <u>Rhode Island</u><br>151 Centerville Roa<br>Warwick, RI 0288<br>Phone (401) 738-56 | 6 North Attleboro, MA 0270                                                                                                                                                                                                                                          | ue   |  |  |  |  |  |
| ENGINEERING AND HAV<br>FOR A SPECIFIC SITE<br>NOT TO BE COPIED                       | THESE DRAWINGS ARE THE PROPERTY OF CROSSMAN<br>ENGINEERING AND HAVE BEEN PREPARED FOR THEIR CLIENT<br>FOR A SPECIFIC SITE AND PROJECT. THESE DRAWINGS ARE<br>NOT TO BE COPIED OR USED FOR ANY OTHER PURPOSE<br>WITHOUT THE WRITTEN CONSENT OF CROSSMAN ENGINEERING. |      |  |  |  |  |  |
| RECEIVED<br>SEPT 28, 2022<br>COASTAL RESOURCES<br>MANAGEMENT COUNCIL                 |                                                                                                                                                                                                                                                                     |      |  |  |  |  |  |
| No.                                                                                  | 4847<br>AB47<br>AB47<br>AB47<br>AB47<br>AB47<br>AB47<br>AB47<br>AB                                                                                                                                                                                                  |      |  |  |  |  |  |
| RE                                                                                   | PROJECT TITLE:<br>SUMMER WINDS<br>RESIDENTIAL<br>DEVELOPMENT                                                                                                                                                                                                        |      |  |  |  |  |  |
|                                                                                      | MAP 7, LOT 51                                                                                                                                                                                                                                                       |      |  |  |  |  |  |
|                                                                                      | DISTRICT R2A<br>RESIDENTIAL 2- ACRE DISTRICT                                                                                                                                                                                                                        |      |  |  |  |  |  |
|                                                                                      | 4772 OLD POST ROAD<br>CHARLESTOWN, RI                                                                                                                                                                                                                               |      |  |  |  |  |  |
| PREPARED FOR:                                                                        |                                                                                                                                                                                                                                                                     |      |  |  |  |  |  |
| 4772 OLD POST ROAD, LLC<br>P.O. BOX 233<br>CHARLESTOWN, RI 02813                     |                                                                                                                                                                                                                                                                     |      |  |  |  |  |  |
|                                                                                      | DRAWING TITLE:<br>SITE LAYOUT<br>PLAN No. 4                                                                                                                                                                                                                         |      |  |  |  |  |  |
| DATE:<br>SEPTEMBER                                                                   | <i>SCALE:</i> 2022 1"=40'                                                                                                                                                                                                                                           |      |  |  |  |  |  |
|                                                                                      | DWG. NAME:<br>2490-05_09-SITE.dwg<br>REVISIONS                                                                                                                                                                                                                      |      |  |  |  |  |  |
| \                                                                                    | REMARKS DATE                                                                                                                                                                                                                                                        | -    |  |  |  |  |  |
|                                                                                      |                                                                                                                                                                                                                                                                     |      |  |  |  |  |  |
|                                                                                      |                                                                                                                                                                                                                                                                     |      |  |  |  |  |  |
|                                                                                      |                                                                                                                                                                                                                                                                     |      |  |  |  |  |  |
|                                                                                      |                                                                                                                                                                                                                                                                     |      |  |  |  |  |  |
|                                                                                      |                                                                                                                                                                                                                                                                     |      |  |  |  |  |  |
| DRAWING NUMBER                                                                       |                                                                                                                                                                                                                                                                     |      |  |  |  |  |  |
|                                                                                      | <b>24.4</b>                                                                                                                                                                                                                                                         |      |  |  |  |  |  |