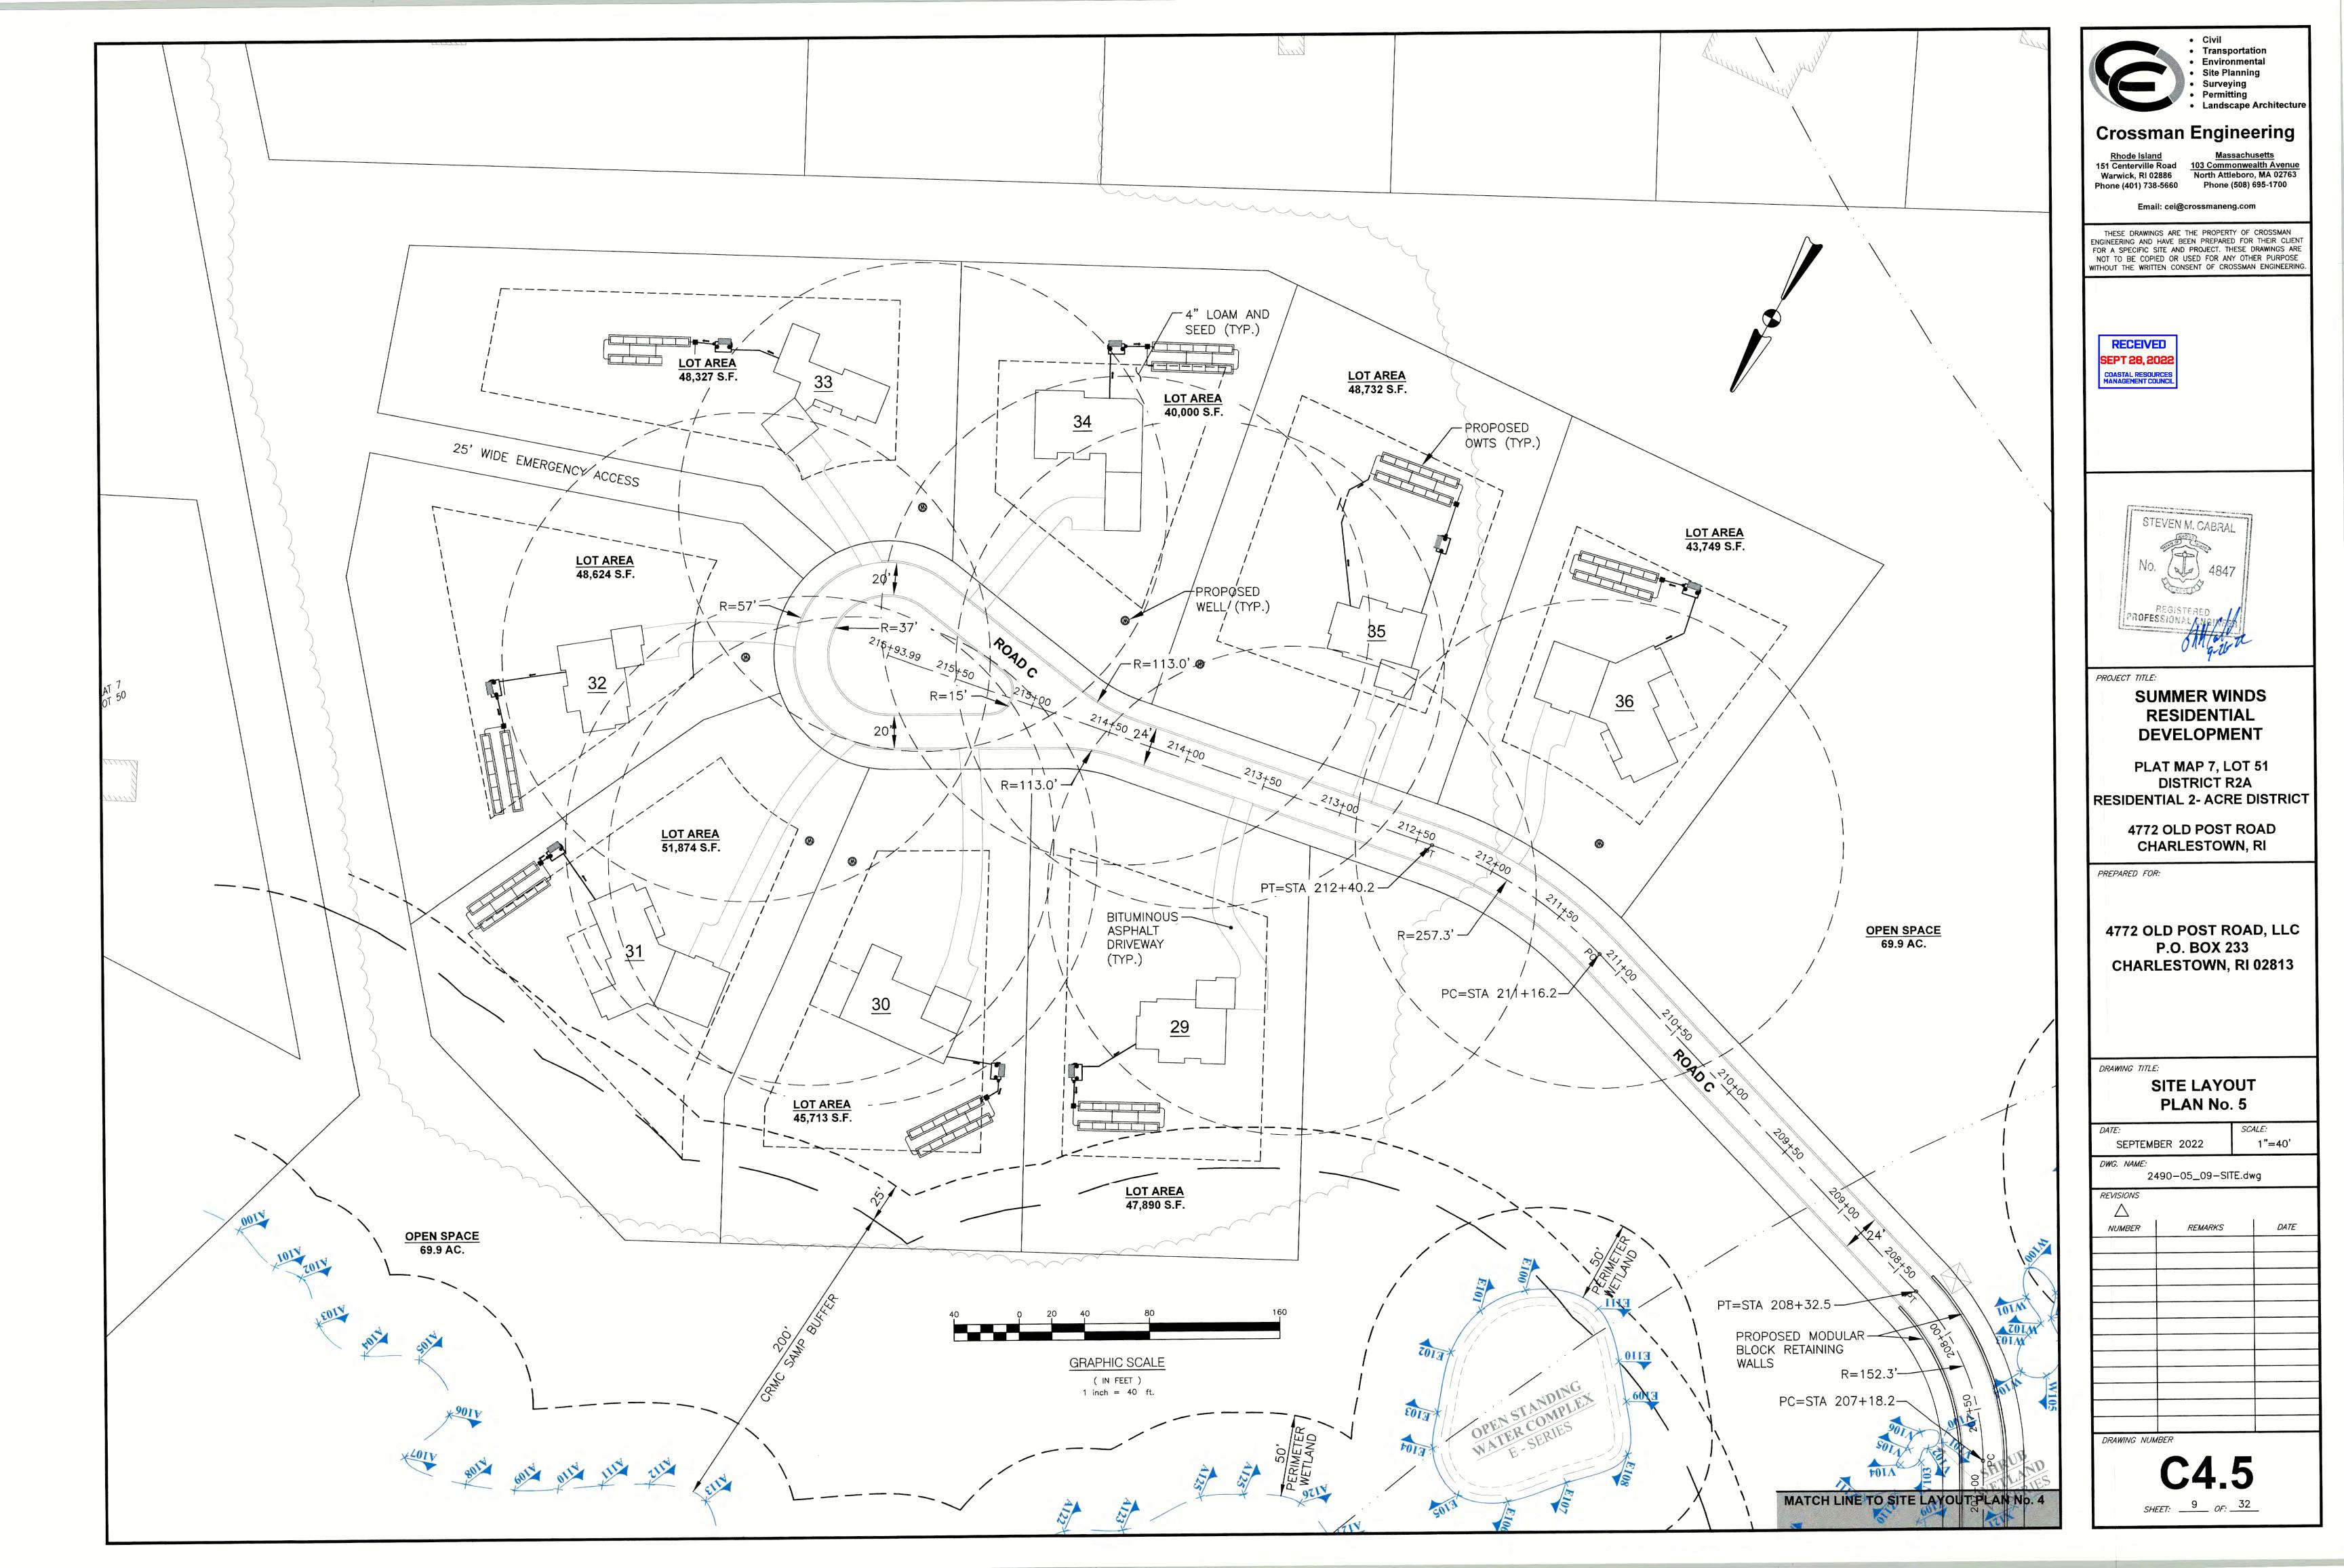

RECEIVED SEPT 28, 2022 COASTAL RESOURCES MANAGEMENT COUNCIL

|                                                                                                                                                                             |                                                       |                                                                                                         | 10980 ( ) -                                                                                              |
|-----------------------------------------------------------------------------------------------------------------------------------------------------------------------------|-------------------------------------------------------|---------------------------------------------------------------------------------------------------------|----------------------------------------------------------------------------------------------------------|
| <u>Rhode Isla</u><br>151 Centervill<br>Warwick, RI<br>Phone (401) 7<br>Em                                                                                                   | and<br>e Road<br>02886<br>38-5660<br>aail: cei@       | Engine<br>Massacl<br>103 Commonw<br>North Attlebol<br>Phone (508<br>crossmaneng.cc                      | ental<br>ing<br>e Architecture<br>eering<br>nusetts<br>realth Avenue<br>ro, MA 02763<br>) 695-1700<br>om |
| ENGINEERING AND<br>FOR A SPECIFIC                                                                                                                                           | D HAVE BE<br>SITE AND                                 | EN PREPARED FO<br>PROJECT. THESE                                                                        | R THEIR CLIENT<br>DRAWINGS ARE                                                                           |
|                                                                                                                                                                             |                                                       | JSED FOR ANY OT<br>SENT OF CROSSM                                                                       |                                                                                                          |
|                                                                                                                                                                             |                                                       |                                                                                                         |                                                                                                          |
|                                                                                                                                                                             |                                                       |                                                                                                         |                                                                                                          |
| No.                                                                                                                                                                         | VEN M.                                                |                                                                                                         | 1                                                                                                        |
| PROJECT TITLE                                                                                                                                                               |                                                       |                                                                                                         |                                                                                                          |
|                                                                                                                                                                             |                                                       |                                                                                                         | _                                                                                                        |
| -                                                                                                                                                                           |                                                       |                                                                                                         | _                                                                                                        |
|                                                                                                                                                                             | EVEL                                                  | OPMEN                                                                                                   | 1                                                                                                        |
| PL                                                                                                                                                                          |                                                       | AP 7, LOT                                                                                               |                                                                                                          |
|                                                                                                                                                                             |                                                       |                                                                                                         |                                                                                                          |
| RESIDEN                                                                                                                                                                     |                                                       | RICT R2A<br>2- ACRE [                                                                                   |                                                                                                          |
|                                                                                                                                                                             | TIAL                                                  | 2- ACRE [                                                                                               | DISTRICT                                                                                                 |
| 477:                                                                                                                                                                        | TIAL<br>2 OLD                                         | 2- ACRE I                                                                                               | DISTRICT                                                                                                 |
| 477:                                                                                                                                                                        | TIAL<br>2 OLD<br>IARLI                                | 2- ACRE [                                                                                               | DISTRICT                                                                                                 |
| 477:<br>Cł                                                                                                                                                                  | TIAL<br>2 OLD<br>IARLI                                | 2- ACRE I                                                                                               | DISTRICT                                                                                                 |
| 4772<br>CH<br>PREPARED FO                                                                                                                                                   | TIAL<br>2 OLD<br>IARLE                                | 2- ACRE I<br>POST RC<br>ESTOWN,                                                                         | DISTRICT<br>DAD<br>RI                                                                                    |
| 4772<br>CH<br>PREPARED FO                                                                                                                                                   | TIAL<br>2 OLD<br>HARLE                                | 2- ACRE I<br>POST RO<br>ESTOWN,                                                                         | DISTRICT<br>DAD<br>RI                                                                                    |
| 4772<br>CH<br>PREPARED FO.<br>4772 O                                                                                                                                        | TIAL<br>2 OLD<br>IARLI<br>R:<br>LD PO<br>P.O.         | 2- ACRE I<br>9 POST RC<br>ESTOWN,                                                                       | DISTRICT<br>DAD<br>RI<br>D, LLC                                                                          |
| 4772<br>CH<br>PREPARED FO.<br>4772 O                                                                                                                                        | TIAL<br>2 OLD<br>IARLI<br>R:<br>LD PO<br>P.O.         | 2- ACRE I<br>POST RO<br>ESTOWN,<br>OST ROA<br>BOX 233                                                   | DISTRICT<br>DAD<br>RI<br>D, LLC                                                                          |
| 4772<br>CH<br>PREPARED FO.<br>4772 O                                                                                                                                        | TIAL<br>2 OLD<br>IARLI<br>R:<br>LD PO<br>P.O.         | 2- ACRE I<br>POST RO<br>ESTOWN,<br>OST ROA<br>BOX 233                                                   | DISTRICT<br>DAD<br>RI<br>D, LLC                                                                          |
| 4772<br>CH<br>PREPARED FO.<br>4772 O                                                                                                                                        | TIAL<br>2 OLD<br>IARLI<br>R:<br>LD PO<br>P.O.         | 2- ACRE I<br>POST RO<br>ESTOWN,<br>OST ROA<br>BOX 233                                                   | DISTRICT<br>DAD<br>RI<br>D, LLC                                                                          |
| 4772<br>CH<br>PREPARED FO.<br>4772 O                                                                                                                                        | TIAL<br>2 OLD<br>IARLI<br>R:<br>LD PO<br>P.O.<br>LEST | 2- ACRE I<br>POST RO<br>ESTOWN,<br>OST ROA<br>BOX 233                                                   | DISTRICT<br>DAD<br>RI<br>D, LLC                                                                          |
| 4772<br>CH<br>PREPARED FO<br>4772 O<br>CHAR                                                                                                                                 | TIAL<br>2 OLD<br>IARLI<br>R<br>LD PO<br>P.O.<br>LEST  | 2- ACRE I<br>POST RO<br>ESTOWN,<br>OST ROA<br>BOX 233                                                   | DISTRICT<br>DAD<br>RI<br>D, LLC                                                                          |
| 4772<br>CH<br>PREPARED FO<br>4772 O<br>CHAR                                                                                                                                 | TIAL<br>2 OLD<br>IARLI<br>R<br>LD PO<br>P.O.<br>LEST  | 2- ACRE I<br>POST RO<br>ESTOWN,<br>OST ROA<br>BOX 233<br>OWN, RI                                        | DISTRICT<br>DAD<br>RI<br>D, LLC                                                                          |
| 4772<br>CH<br>PREPARED FO<br>4772 O<br>CHAR                                                                                                                                 | TIAL<br>2 OLD<br>IARLI<br>R<br>LD PO<br>P.O.<br>LEST  | 2- ACRE I<br>POST RO<br>ESTOWN,<br>OST ROA<br>BOX 233<br>OWN, RI                                        | DISTRICT<br>DAD<br>RI<br>D, LLC                                                                          |
| 4772<br>CH<br>PREPARED FOR<br>47772 O<br>CHAR<br>DRAWING TITLE                                                                                                              | TIAL<br>2 OLD<br>ARLI<br>R<br>LD PO<br>P.O.<br>LEST   | 2- ACRE I<br>POST RO<br>ESTOWN,<br>OST ROA<br>BOX 233<br>OWN, RI                                        | DISTRICT<br>DAD<br>RI<br>D, LLC<br>02813                                                                 |
| 4772<br>PREPARED FOR<br>4772 O<br>CHAR<br>DRAWING TITLE<br>DATE:<br>SEPTEMI                                                                                                 | TIAL<br>2 OLD<br>ARLI<br>R<br>LD PO<br>P.O.<br>LEST   | 2- ACRE I<br>POST RO<br>ESTOWN,<br>OST ROA<br>BOX 233<br>OWN, RI                                        | DISTRICT<br>DAD<br>RI<br>D, LLC<br>02813                                                                 |
| 4772<br>CH<br>PREPARED FOR<br>4772 O<br>CHAR<br>DRAWING TITLE<br>DRAWING TITLE<br>DATE:<br>SEPTEMI<br>DWG. NAME:                                                            | TIAL<br>2 OLD<br>ARLI<br>R<br>LD PO<br>P.O.<br>LEST   | 2- ACRE I<br>POST RO<br>ESTOWN,<br>OST ROA<br>BOX 233<br>OWN, RI                                        | DISTRICT<br>DAD<br>RI<br>D, LLC<br>02813                                                                 |
| 4772<br>CH<br>PREPARED FOR<br>4772 O<br>CHAR<br>DRAWING TITLE<br>DRAWING TITLE<br>DATE:<br>SEPTEMI<br>DWG. NAME:                                                            | TIAL<br>2 OLD<br>ARLI<br>R:<br>LD PO<br>P.O.<br>LEST  | 2- ACRE I<br>POST RO<br>ESTOWN,<br>OST ROA<br>BOX 233<br>OWN, RI                                        | DISTRICT<br>DAD<br>RI<br>D, LLC<br>02813                                                                 |
| 4772<br>PREPARED FOR<br>4772 O<br>CHAR<br>DRAWING TITLE<br>DATE:<br>SEPTEMI<br>DWG. NAME:<br>REVISIONS<br>A                                                                 | TIAL<br>2 OLD<br>ARLI<br>R:<br>LD PO<br>P.O.<br>LEST  | 2- ACRE I<br>POST RO<br>ESTOWN,<br>OST ROA<br>BOX 233<br>OWN, RI<br>Y PLAN                              | DISTRICT<br>DAD<br>RI<br>D, LLC<br>02813                                                                 |
| 4772<br>PREPARED FOR<br>4772 O<br>CHAR<br>DRAWING TITLE<br>DATE:<br>SEPTEMI<br>DWG. NAME:<br>REVISIONS<br>A                                                                 | TIAL<br>2 OLD<br>ARLI<br>R:<br>LD PO<br>P.O.<br>LEST  | 2- ACRE I<br>POST RO<br>ESTOWN,<br>OST ROA<br>BOX 233<br>OWN, RI<br>Y PLAN                              | DISTRICT<br>DAD<br>RI<br>D, LLC<br>02813                                                                 |
| 4772<br>PREPARED FOR<br>4772 O<br>CHAR<br>DRAWING TITLE<br>DATE:<br>SEPTEMI<br>DWG. NAME:<br>REVISIONS<br>A                                                                 | TIAL<br>2 OLD<br>ARLI<br>R:<br>LD PO<br>P.O.<br>LEST  | 2- ACRE I<br>POST RO<br>ESTOWN,<br>OST ROA<br>BOX 233<br>OWN, RI<br>Y PLAN                              | DISTRICT<br>DAD<br>RI<br>D, LLC<br>02813                                                                 |
| 4772<br>PREPARED FOR<br>4772 O<br>CHAR<br>DRAWING TITLE<br>DATE:<br>SEPTEMI<br>DWG. NAME:<br>REVISIONS<br>A                                                                 | TIAL<br>2 OLD<br>ARLI<br>R:<br>LD PO<br>P.O.<br>LEST  | 2- ACRE I<br>POST RO<br>ESTOWN,<br>OST ROA<br>BOX 233<br>OWN, RI<br>Y PLAN                              | DISTRICT<br>DAD<br>RI<br>D, LLC<br>02813                                                                 |
| 4772<br>PREPARED FOR<br>4772 O<br>CHAR<br>DRAWING TITLE<br>DATE:<br>SEPTEMI<br>DWG. NAME:<br>REVISIONS<br>A                                                                 | TIAL<br>2 OLD<br>ARLI<br>R:<br>LD PO<br>P.O.<br>LEST  | 2- ACRE I<br>POST RO<br>ESTOWN,<br>OST ROA<br>BOX 233<br>OWN, RI<br>Y PLAN                              | DISTRICT<br>DAD<br>RI<br>D, LLC<br>02813                                                                 |
| 4772<br>PREPARED FOR<br>4772 O<br>CHAR<br>DRAWING TITLE<br>DATE:<br>SEPTEMI<br>DWG. NAME:<br>REVISIONS<br>A                                                                 | TIAL<br>2 OLD<br>ARLI<br>R:<br>LD PO<br>P.O.<br>LEST  | 2- ACRE I<br>POST RO<br>ESTOWN,<br>OST ROA<br>BOX 233<br>OWN, RI<br>Y PLAN                              | DISTRICT<br>DAD<br>RI<br>D, LLC<br>02813                                                                 |
| 4772<br>PREPARED FOR<br>4772 O<br>CHAR<br>DRAWING TITLE<br>DATE:<br>SEPTEMI<br>DWG. NAME:<br>REVISIONS<br>A                                                                 | TIAL<br>2 OLD<br>ARLI<br>R:<br>LD PO<br>P.O.<br>LEST  | 2- ACRE I<br>POST RO<br>ESTOWN,<br>OST ROA<br>BOX 233<br>OWN, RI<br>Y PLAN                              | DISTRICT<br>DAD<br>RI<br>D, LLC<br>02813                                                                 |
| 4772<br>PREPARED FOR<br>4772 O<br>CHAR<br>DRAWING TITLE<br>DATE:<br>SEPTEMI<br>DWG. NAME:<br>REVISIONS<br>A                                                                 |                                                       | 2- ACRE I<br>POST RO<br>ESTOWN,<br>OST ROA<br>BOX 233<br>OWN, RI<br>Y PLAN                              | DISTRICT<br>DAD<br>RI<br>D, LLC<br>02813                                                                 |
| 4772<br>CH<br>PREPARED FOR<br>4772 O<br>CHAR<br>DRAWING TITLE<br>DRAWING TITLE<br>DRAWING TITLE<br>REVISIONS<br>CATE:<br>SEPTEMI<br>DWG. NAME:<br>REVISIONS<br>CA<br>NUMBER |                                                       | 2- ACRE I<br>POST RO<br>STOWN, RI<br>OST ROA<br>BOX 233<br>OWN, RI<br>Y PLAN<br>SC<br>22<br>-03-KEY.dwg | DISTRICT<br>DAD<br>RI<br>D, LLC<br>02813                                                                 |
| 4772<br>CH<br>PREPARED FOR<br>4772 O<br>CHAR<br>DRAWING TITLE<br>DRAWING TITLE<br>DRAWING TITLE<br>REVISIONS<br>CATE:<br>SEPTEMI<br>DWG. NAME:<br>REVISIONS<br>CA<br>NUMBER |                                                       | 2- ACRE I<br>POST RO<br>ESTOWN,<br>OST ROA<br>BOX 233<br>OWN, RI<br>Y PLAN                              | DISTRICT<br>DAD<br>RI<br>D, LLC<br>02813                                                                 |