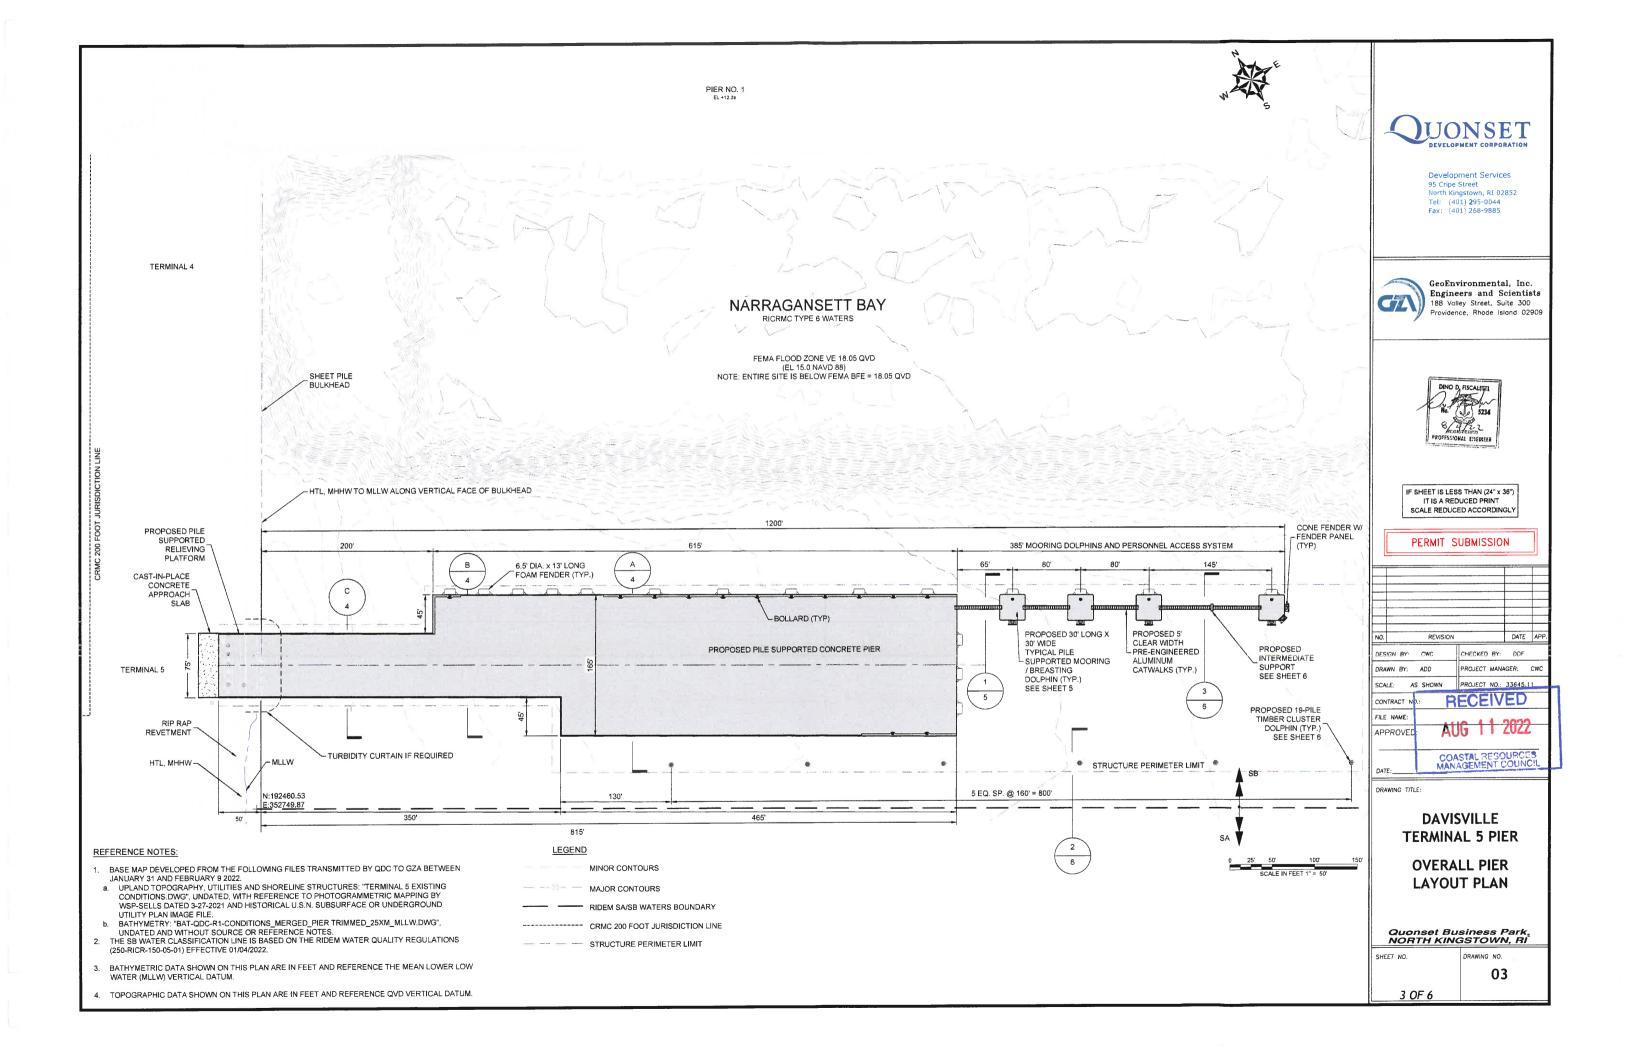

## **PUBLIC NOTICE**

File Number: 2022-08-059

Date: September 12, 2022

This office has under consideration the application of:

Quonset Development Corp 95 Cripe Street North Kingstown, RI 02852

for a State of Rhode Island Assent to construct and maintain: A new multipurpose pipe pile supported pier with a precast and cast-in-place deck at Terminal 5 in the Quonset Business park approximately 530 feet south of the existing Pier 1. The proposed pier will extend approximately 1,200 feet from the existing bulkhead and its width varies from 75-feet to 165-feet wide. From the adjacent land the pile supported pier consists of a 75-ft wide x 50-ft long pile supported relieving platform over the bulkhead, a 200-ft long x 75-ft wide section, a 150-ft long x 120-ft wide section and then a 465-ft x 165-ft wide section. Extending 385-ft seaward are 4 - 30-ft x 30-ft mooring dolphins with personnel access catwalks between them. There are fenders and cleats proposed on the pier. The southern side of the pier has 6 19 pile timber clusters proposed with the most seaward cluster being 1,150ft form the bulkhead.

DOLPHIN PLAN AND ELEVATION

SECTION AND DETAILS

TITLE

COVER, INDEX OF DRAWINGS, LOCATION AND VICINITY MAPS

REVISION NO.

NO.

01

02