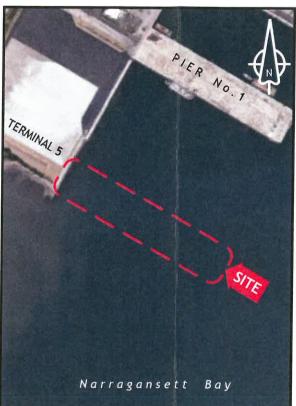

5

SITE VICINITY MAP

## **PUBLIC NOTICE**

File Number: 2022-08-059

Date: September 12, 2022

This office has under consideration the application of:

Quonset Development Corp 95 Cripe Street North Kingstown, RI 02852

for a State of Rhode Island Assent to construct and maintain: A new multipurpose pipe pile supported pier with a precast and cast-in-place deck at Terminal 5 in the Quonset Business park approximately 530 feet south of the existing Pier 1. The proposed pier will extend approximately 1,200 feet from the existing bulkhead and its width varies from 75-feet to 165-feet wide. From the adjacent land the pile supported pier consists of a 75-ft wide x 50-ft long pile supported relieving platform over the bulkhead, a 200-ft long x 75-ft wide section, a 150-ft long x 120-ft wide section and then a 465-ft x 165-ft wide section. Extending 385-ft seaward are 4 - 30-ft x 30-ft mooring dolphins with personnel access catwalks between them. There are fenders and cleats proposed on the pier. The southern side of the pier has 6 19 pile timber clusters proposed with the most seaward cluster being 1,150ft form the bulkhead.