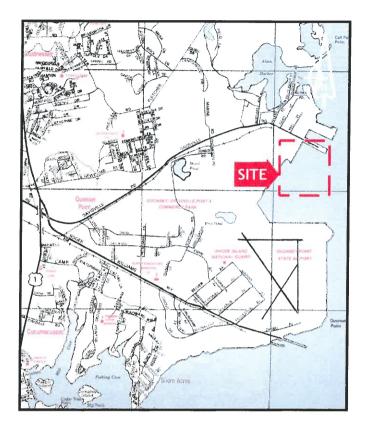

5

SITE VICINITY MAP

| Project Location: | 2574 Davisville Road |
|-------------------|----------------------|
| City/Town:        | North Kingstown      |
| Plat/Lot:         | 193 / 10             |
| Waterway:         | West Passage         |