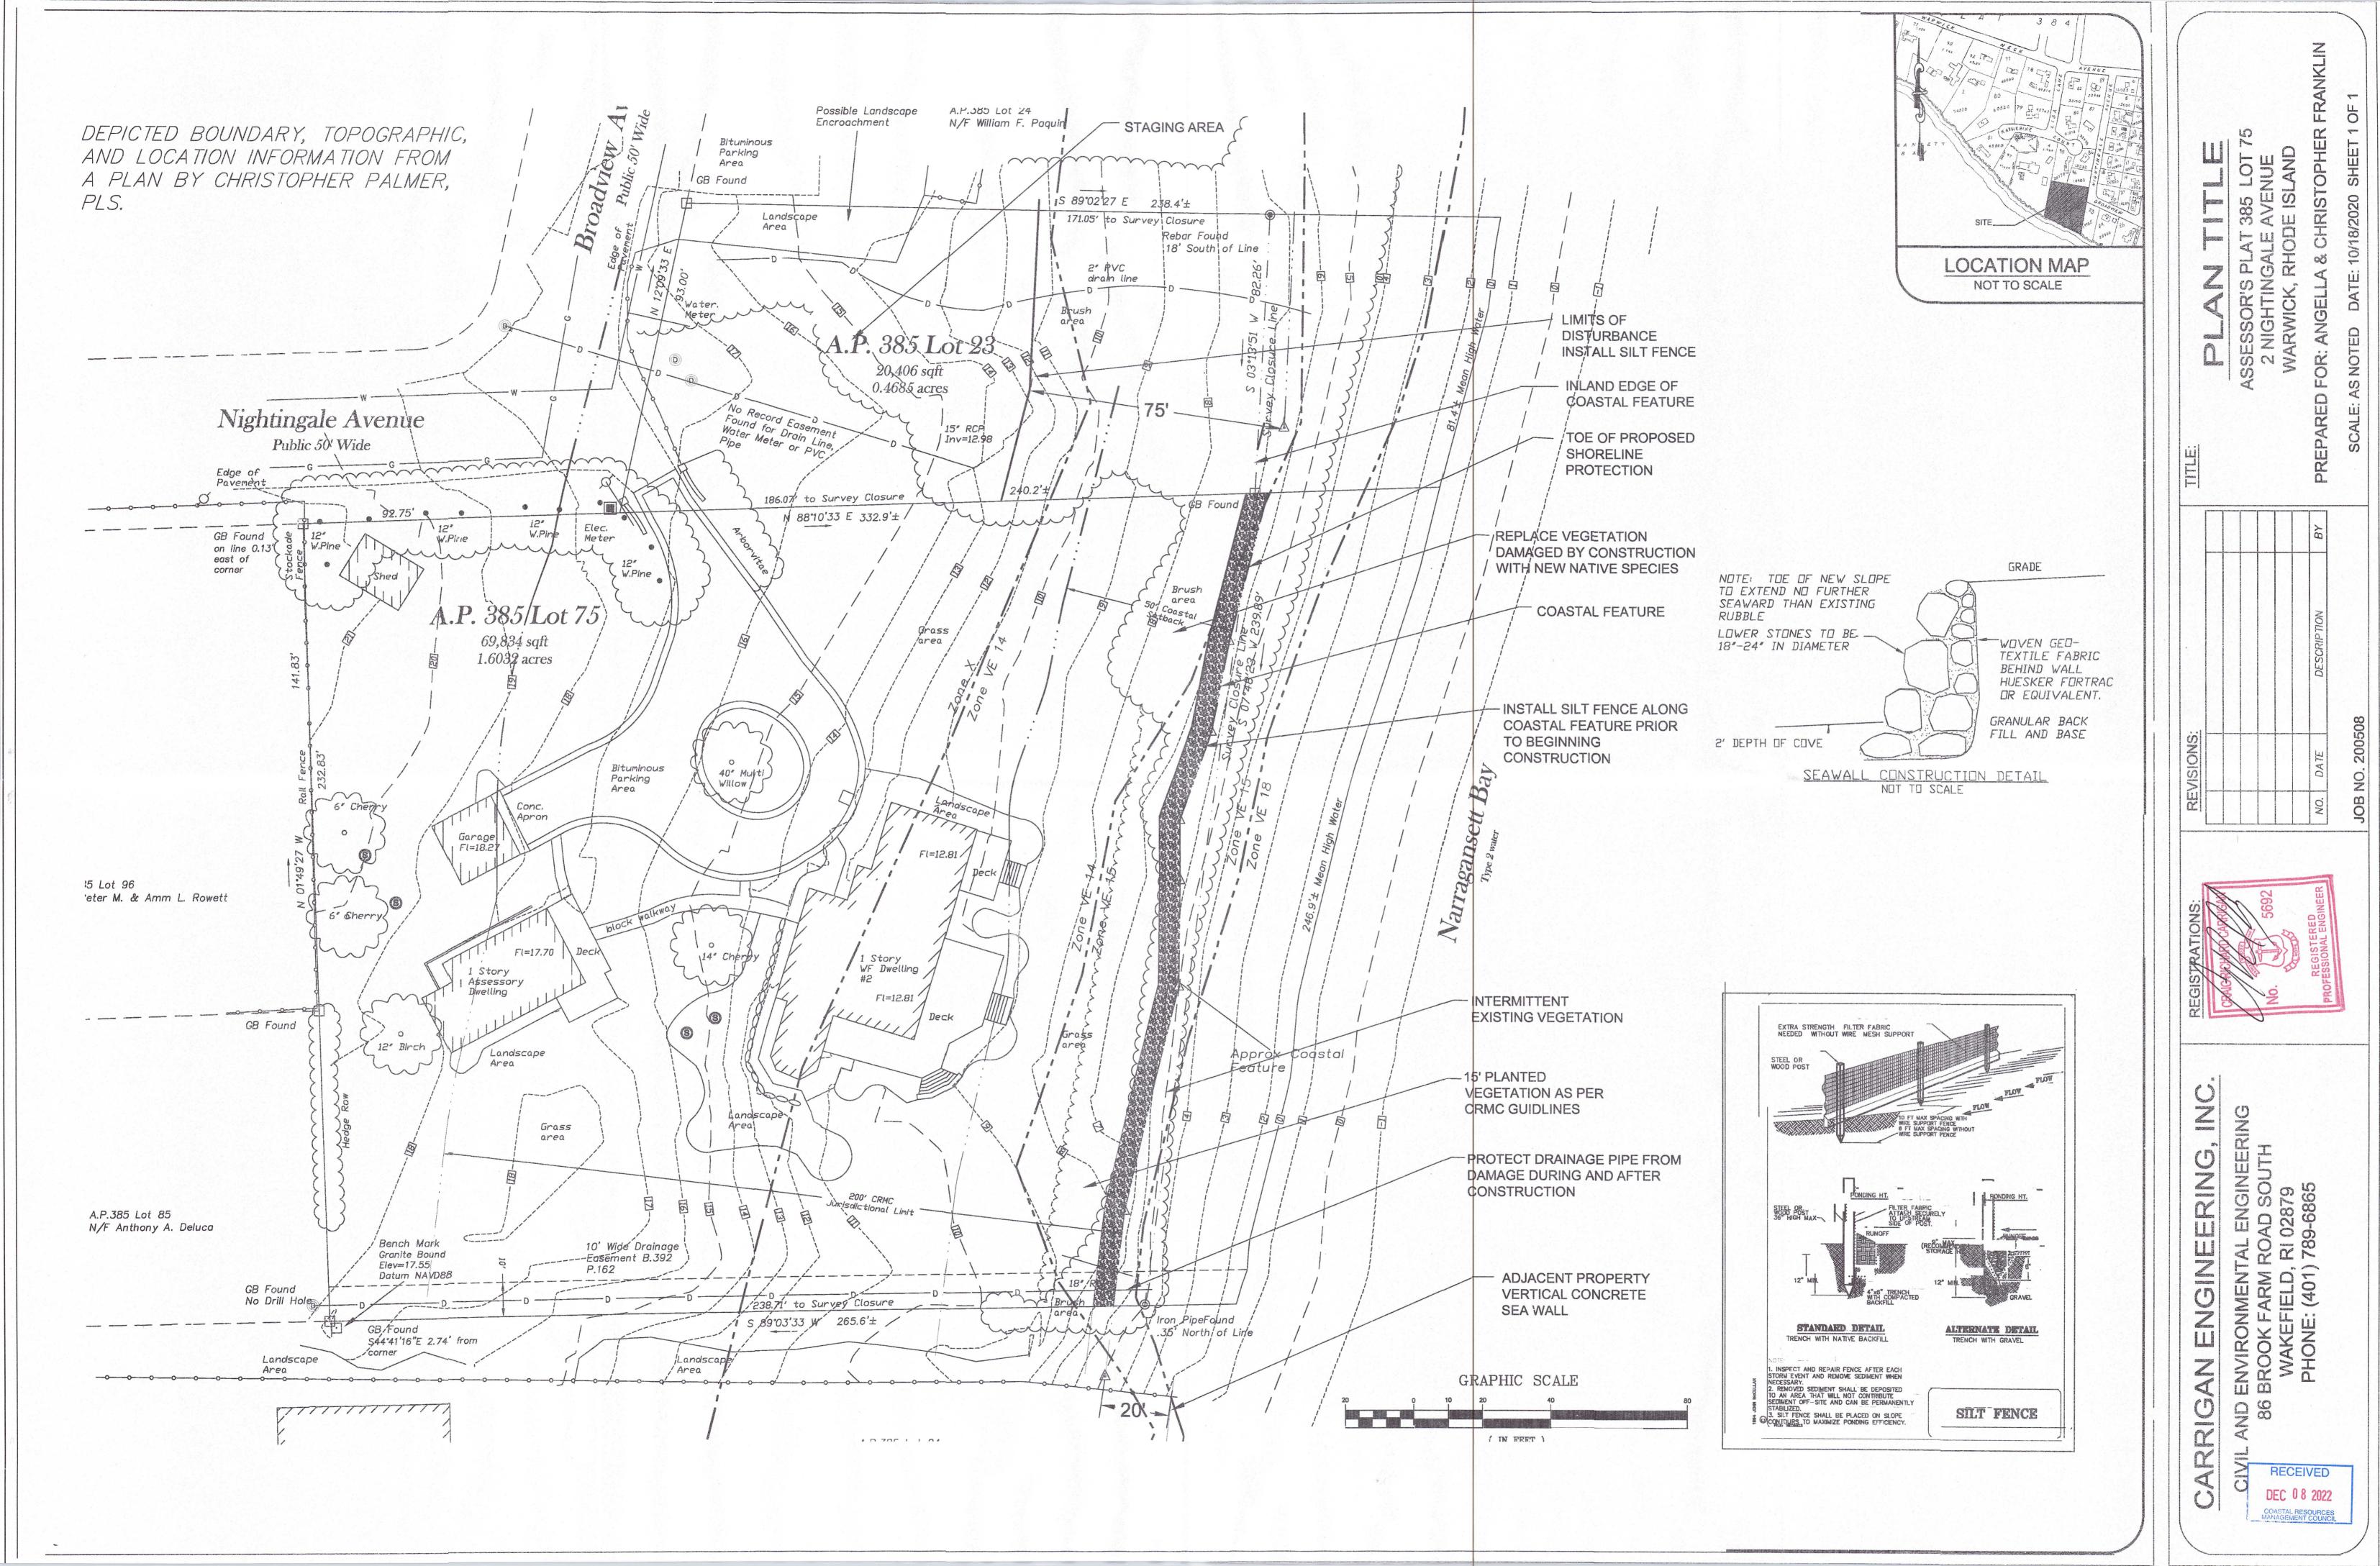

## PUBLIC NOTICE

File Number: 2022-09-049

Date: Jan

January 4, 2023

This office has under consideration the application of:

Angella & Christopher Franklin 2 Nightingale Avenue Warwick, RI 02889

for a State of Rhode Island Assent to construct and maintain: a approximately 240 linear foot stone revetment to protect against further erosion. Also install planting landward of the revetment in accordance with CRMC guidelines.

| Project Location: | 2 Nightingale Avenue |
|-------------------|----------------------|
| City/Town:        | Warwick              |
| Plat/Lot:         | 385 / 23,75          |
| Waterway:         | Narragansett Bay     |