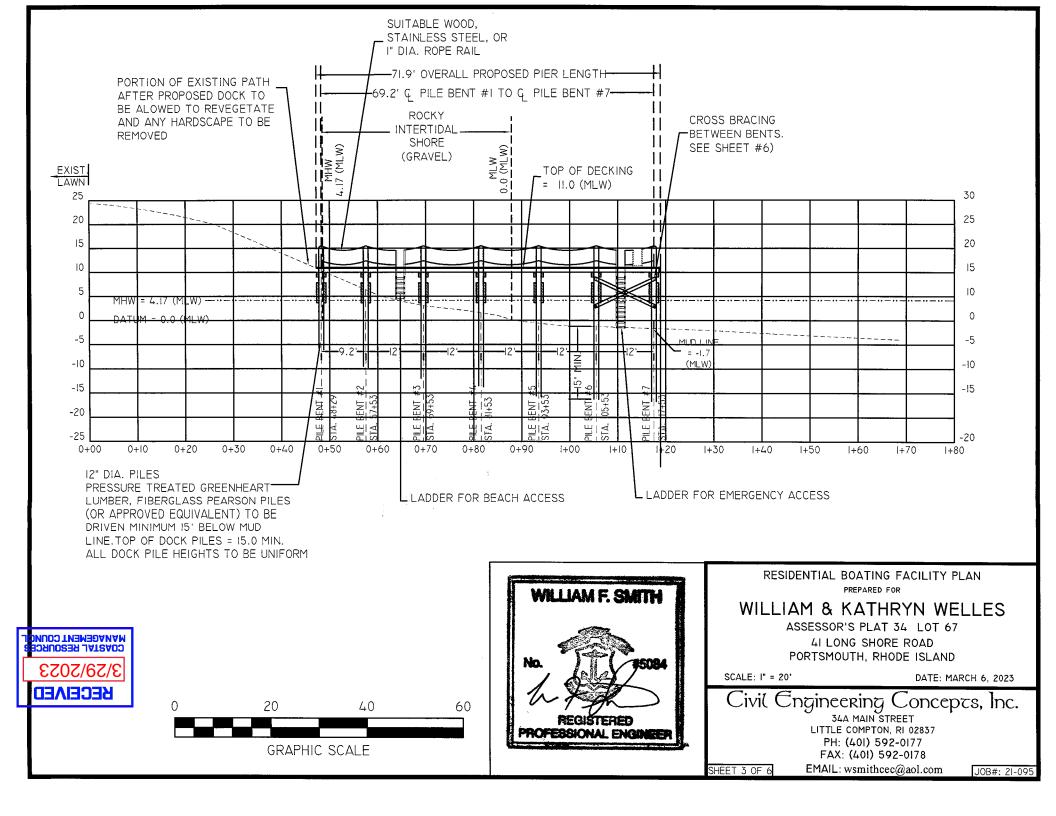

## PUBLIC NOTICE

File Number: 2023-03-105

Date: Ap

April 19, 2023

This office has under consideration the application of:

William & Kathryn Welles 41 Longshore Road Portsmouth, RI 02871

for a State of Rhode Island Assent to construct and maintain: A residential Boating Facility Consisting of a Fixed Pier to a ramp and Float, extending to 50' beyond Mean Low Water (MLW)