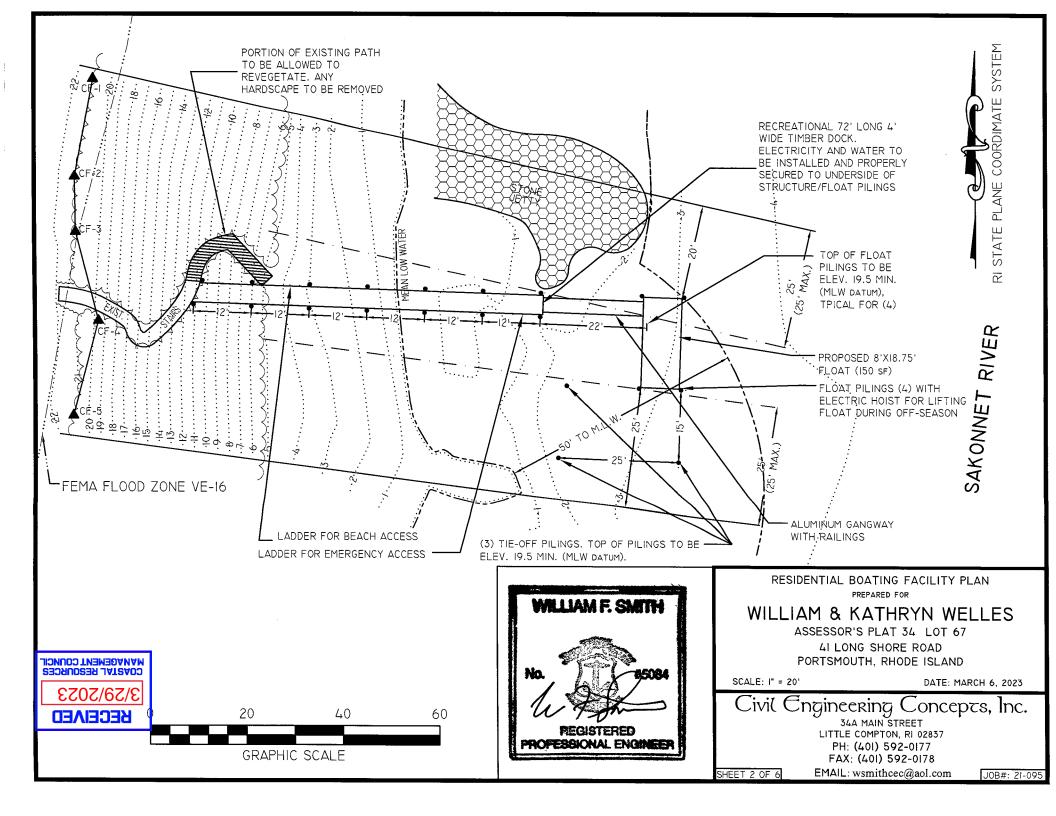

## PUBLIC NOTICE

File Number: 2023-03-105

Date: Ap

April 19, 2023

This office has under consideration the application of:

William & Kathryn Welles 41 Longshore Road Portsmouth, RI 02871

for a State of Rhode Island Assent to construct and maintain: A residential Boating Facility Consisting of a Fixed Pier to a ramp and Float, extending to 50' beyond Mean Low Water (MLW)

| Project Location: | 41 Long Shore Road |
|-------------------|--------------------|
| City/Town:        | Portsmouth         |
| Plat/Lot:         | Plat 34, lot 67    |
| Waterway:         | Sakonnet River     |