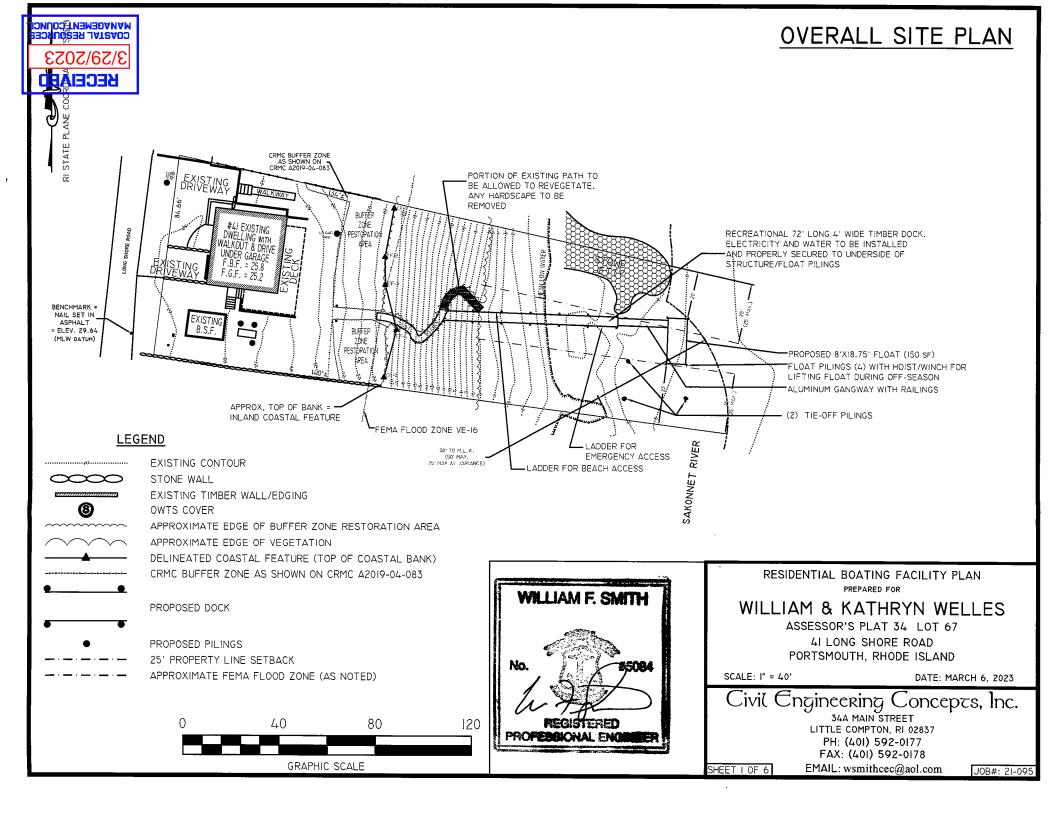

## PUBLIC NOTICE

File Number: 2023-03-105

Date: Ap

April 19, 2023

This office has under consideration the application of:

William & Kathryn Welles 41 Longshore Road Portsmouth, RI 02871

for a State of Rhode Island Assent to construct and maintain: A residential Boating Facility Consisting of a Fixed Pier to a ramp and Float, extending to 50' beyond Mean Low Water (MLW)

| Project Location: | 41 Long Shore Road |
|-------------------|--------------------|
| City/Town:        | Portsmouth         |
| Plat/Lot:         | Plat 34, lot 67    |
| Waterway:         | Sakonnet River     |