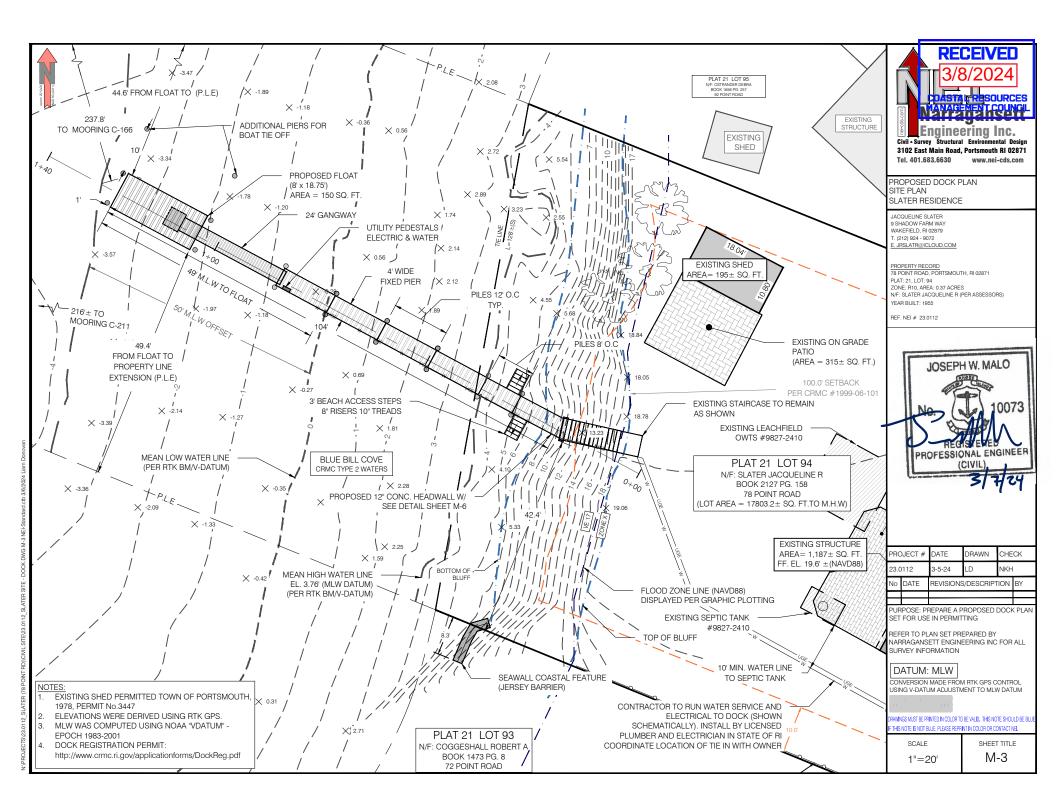

## Jacqueline Slater 9 Shadow Farm Way Wakefield, RI 02879

for a State of Rhode Island Assent to construct and maintain: A Residential Boating Facility consisting of a 4x75' fixed pier to a 3x24' ramp to a 8x8.75' float with two tie-off piles, extending to 50' beyond Mean Low Water (MLW).

| Project Location: | 78 Point Road   |
|-------------------|-----------------|
| City/Town:        | Portsmouth      |
| Plat/Lot:         | Plat 21, lot 94 |
| Waterway:         | Blue Bill Cove  |

Plans of the proposed work can be requested at <u>Cstaff1@crmc.ri.gov</u>.