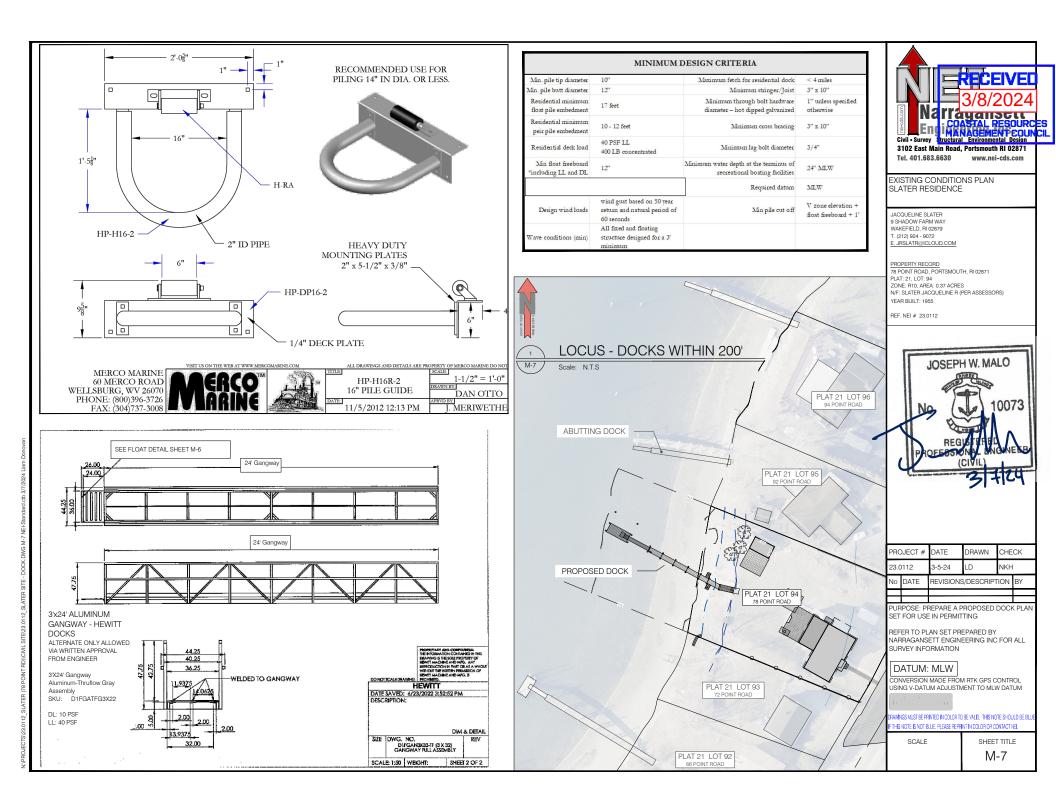

## Jacqueline Slater 9 Shadow Farm Way Wakefield, RI 02879

for a State of Rhode Island Assent to construct and maintain: A Residential Boating Facility consisting of a 4x75' fixed pier to a 3x24' ramp to a 8x8.75' float with two tie-off piles, extending to 50' beyond Mean Low Water (MLW).

| Project Location: | 78 Point Road   |
|-------------------|-----------------|
| City/Town:        | Portsmouth      |
| Plat/Lot:         | Plat 21, lot 94 |
| Waterway:         | Blue Bill Cove  |

Plans of the proposed work can be requested at <u>Cstaff1@crmc.ri.gov</u>.