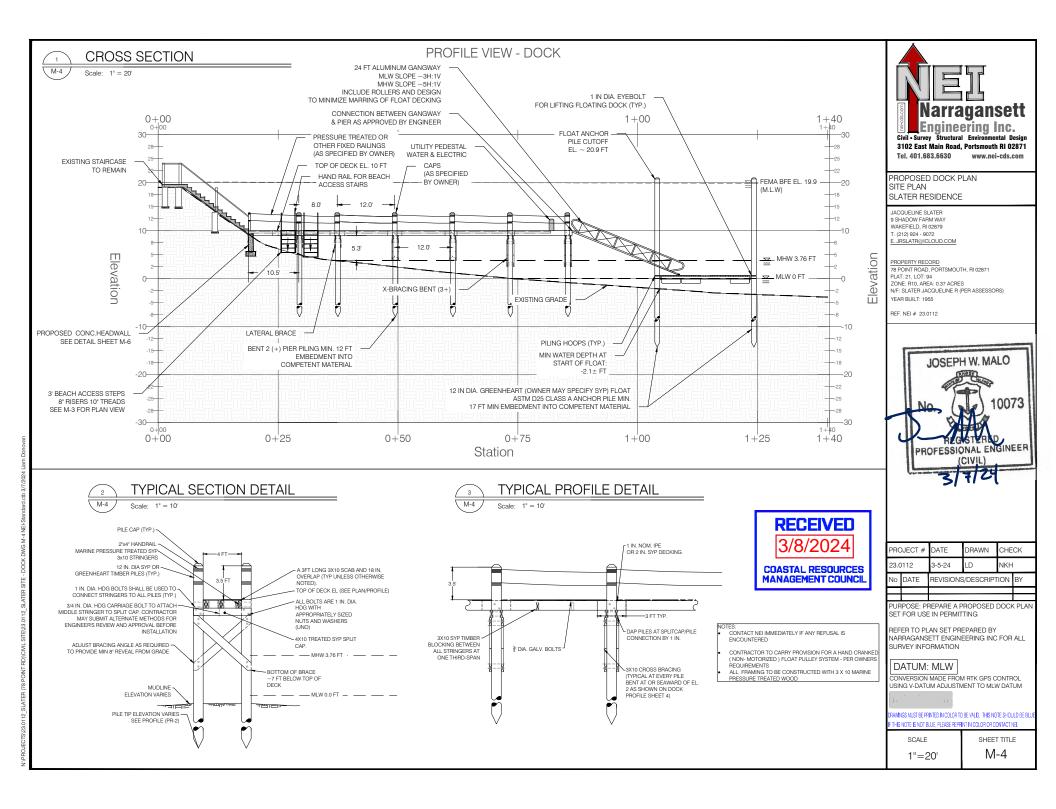

## Jacqueline Slater 9 Shadow Farm Way Wakefield, RI 02879

for a State of Rhode Island Assent to construct and maintain: A Residential Boating Facility consisting of a 4x75' fixed pier to a 3x24' ramp to a 8x8.75' float with two tie-off piles, extending to 50' beyond Mean Low Water (MLW).