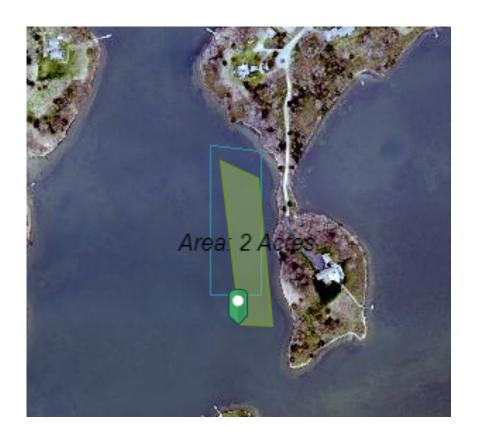

The proposed reduced layout decreases the lease size by 1/3 and includes submerged gear only, not floating gear. This proposed reduced layout eliminates any reasonable concerns regarding safety and/or interference with water activity by (i) moving the farm away from the center of the pond so that there is no chance of unreasonable interference with boating, water skiing, or other recreational activity and (ii) removing any floating gear.