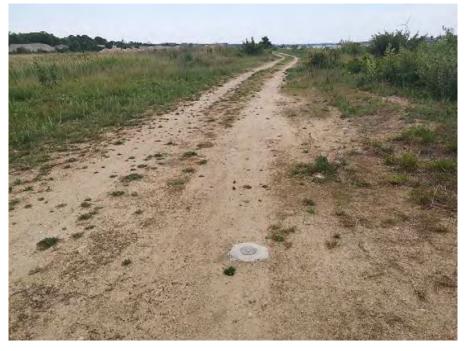

Photo No. 10 – Northwestern embankment looking west

Photo No. 11- Northwestern embankment looking north

Photo No. 12 – Top of embankment looking north

Photo No. 13 – Top of embankment looking south

Photo No. 14 – Northern edge of site looking into brackish area