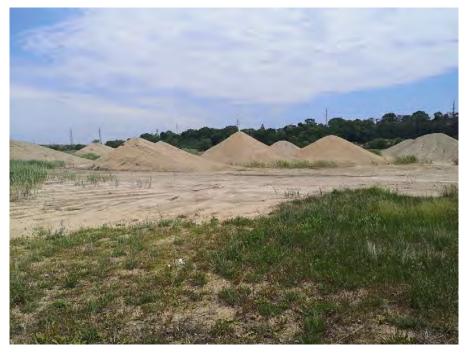

#### South Quay Marine Terminal Site Photos

Photo Log Key

Photo No. 1 – Southern Embankment looking east

Photo No. 2 – Looking Northeast from Southern Embankment

Photo No. 3 – Southern Embankment looking east

Photo No. 4- Southern Embankment Looking West

Photo No. 5 – Southwestern end of site looking north

Photo No. 6- Southwestern part of embankment looking south

### South Quay Marine Terminal Site Photos

Photo No. 7 – Southwestern Embankment Looking north

Photo No. 8 – Southwestern Embankment Looking East

Site Photos

Photo No. 9 – Western Embankment Looking north

Photo No. 10 – Northwestern embankment looking west

Photo No. 11- Northwestern embankment looking north

Photo No. 12 – Top of embankment looking north

Photo No. 13 – Top of embankment looking south

Photo No. 14 – Northern edge of site looking into brackish area

Photo No. 15 – Northern part of the site looking south

Photo No. 16 – North part of the site looking north

Photo No. 17 – Northern part of the site looking east

Photo No. 18 – Interior Site