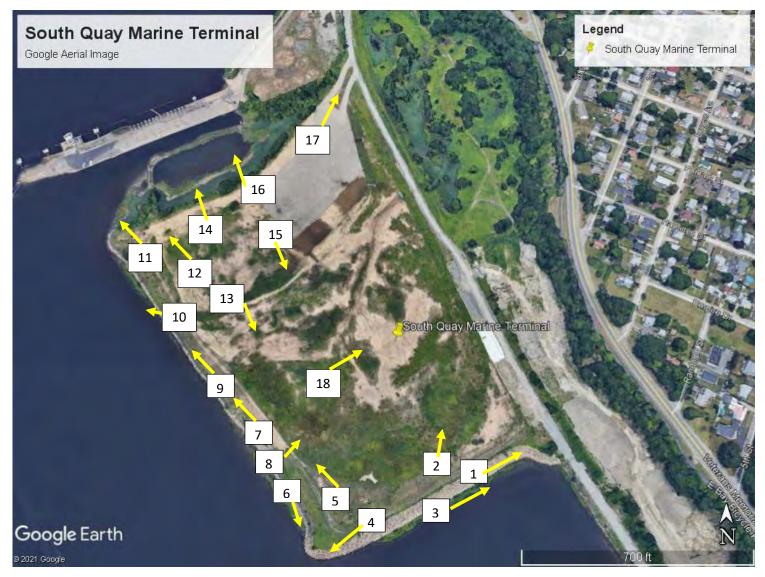

#### South Quay Marine Terminal Site Photos

Photo Log Key

Photo No. 1 – Southern Embankment looking east

Photo No. 2 – Looking Northeast from Southern Embankment

Photo No. 3 – Southern Embankment looking east

Photo No. 4- Southern Embankment Looking West

Photo No. 5 – Southwestern end of site looking north

Photo No. 6- Southwestern part of embankment looking south

### South Quay Marine Terminal Site Photos

Photo No. 7 – Southwestern Embankment Looking north

Photo No. 8 – Southwestern Embankment Looking East

Site Photos

Photo No. 9 – Western Embankment Looking north

Photo No. 10 – Northwestern embankment looking west

Photo No. 11- Northwestern embankment looking north

Photo No. 12 – Top of embankment looking north

Photo No. 13 – Top of embankment looking south

Photo No. 14 – Northern edge of site looking into brackish area

Photo No. 15 – Northern part of the site looking south

Photo No. 16 – North part of the site looking north

Photo No. 17 – Northern part of the site looking east

Photo No. 18 – Interior Site