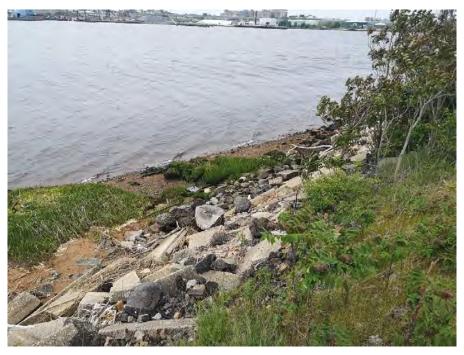

#### South Quay Marine Terminal Site Photos

Photo Log Key

Photo No. 1 – Southern Embankment looking east

Photo No. 2 – Looking Northeast from Southern Embankment

Photo No. 3 – Southern Embankment looking east

Photo No. 4- Southern Embankment Looking West

Photo No. 5 – Southwestern end of site looking north

Photo No. 6- Southwestern part of embankment looking south