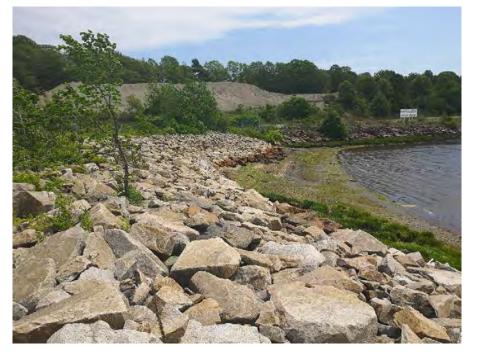

Photo No. 15 – Northern part of the site looking south

Photo No. 16 – North part of the site looking north

Photo No. 17 – Northern part of the site looking east

Photo No. 18 – Interior Site