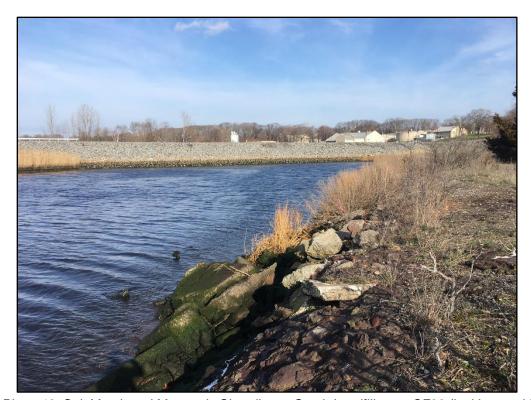

Photo 1: Bucklin Point North Landfill, looking south from 17 Nassau Street

Photo 2: Salt marsh along shore at North Landfill (looking north toward Coastal Bluff south of Nassauss

3/4/2022

COASTAL RESOURCES
MANAGEMENT COUNCIL