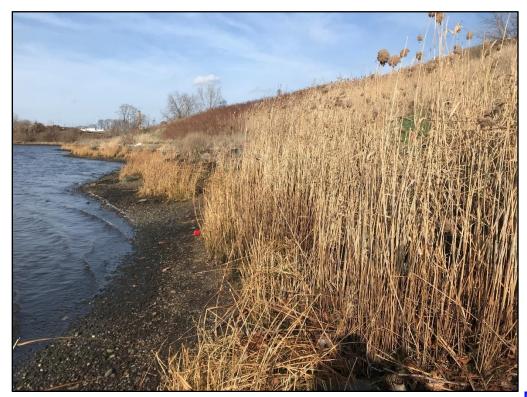

Photo 3: Concrete headwall and 18" outfall at North Landfill, between A 72 and A73 (looking east)

Photo 4: Salt marsh along manmade shoreline at North Landfill, near SF A76 (looking nort

Photo 5: Coastal wetland at North Landfill, near SF A81 (looking south)