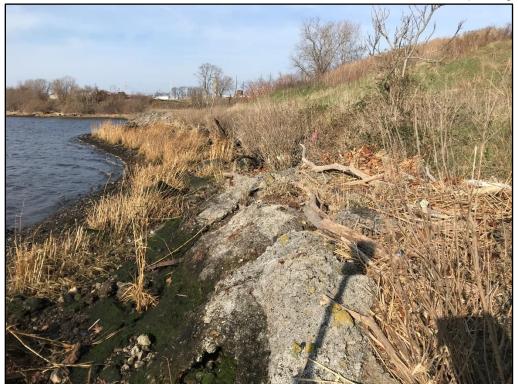

Photo 3: Concrete headwall and 18" outfall at North Landfill, between A 72 and A73 (looking east)

Photo 4: Salt marsh along manmade shoreline at North Landfill, near SF A76 (looking nort

Photo 5: Coastal wetland at North Landfill, near SF A81 (looking south)