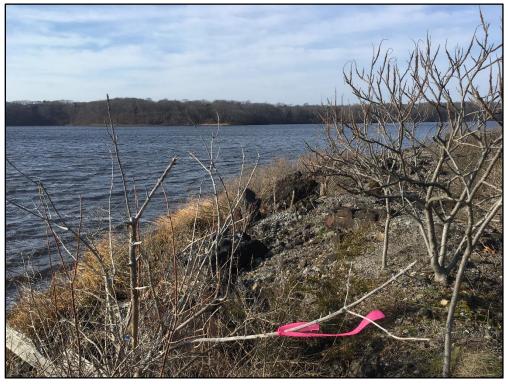

Photo 1: Bucklin Point North Landfill, looking south from 17 Nassau Street

Photo 2: Salt marsh along shore at North Landfill (looking north toward Coastal Bluff south of Nassauss

3/4/2022

COASTAL RESOURCES
MANAGEMENT COUNCIL