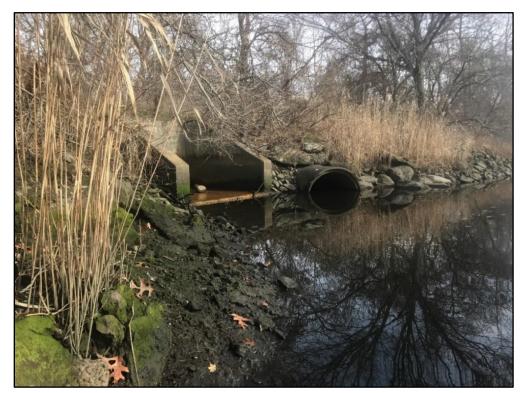

Photo 3: Concrete headwall and 18" outfall at North Landfill, between A 72 and A73 (looking east)

Photo 4: Salt marsh along manmade shoreline at North Landfill, near SF A76 (looking nort

Photo 5: Coastal wetland at North Landfill, near SF A81 (looking south)