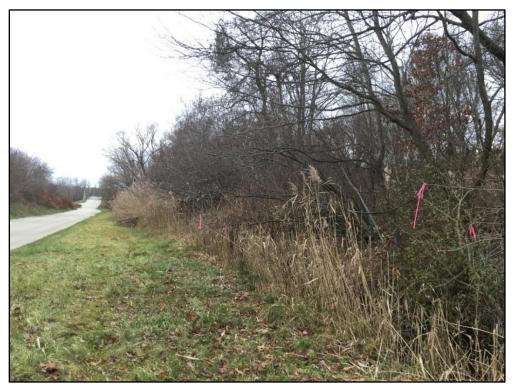

Photo 14: ASSF to C-series Forested Wetland (looking northwest)

Photo 15: ASSF flowing from offsite (cemetery) toward C-series wetland, at ASSF3002 (looking east)

Photo 16: B-series Forested Wetland at North Landfill, at B8 (looking south)