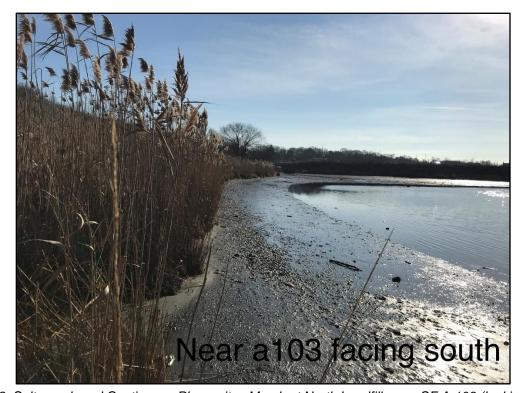

Photo 6: Salt marsh and Contiguous Phragmites Marsh at North Landfill, near SF A84 (looking north Landfill)

Photo 7: Contiguous Phragmites Marsh at North Landfill, near SF A 92 (looking north)

Photo 8: Salt marsh and Contiguous Phragmites Marsh at North Landfill, near SF A 103 (looking south