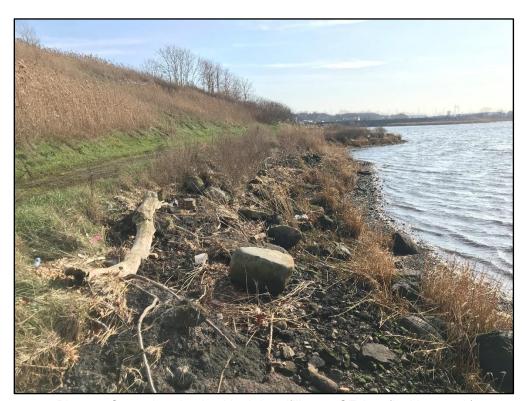

Photo 1: Bucklin Point North Landfill, looking south from 17 Nassau Street

Photo 2: Salt marsh along shore at North Landfill (looking north toward Coastal Bluff south of Nassauss

3/4/2022

COASTAL RESOURCES
MANAGEMENT COUNCIL