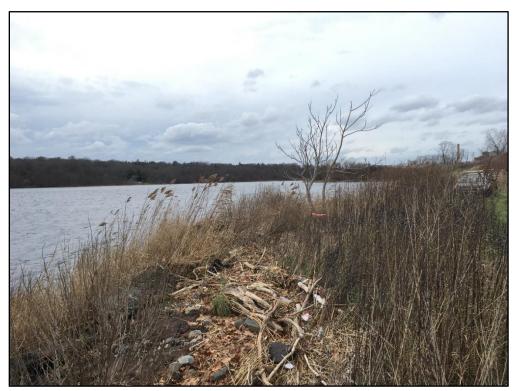

Photo 6: Salt marsh and Contiguous Phragmites Marsh at North Landfill, near SF A84 (looking north Landfill)

Photo 7: Contiguous Phragmites Marsh at North Landfill, near SF A 92 (looking north)

Photo 8: Salt marsh and Contiguous Phragmites Marsh at North Landfill, near SF A 103 (looking south