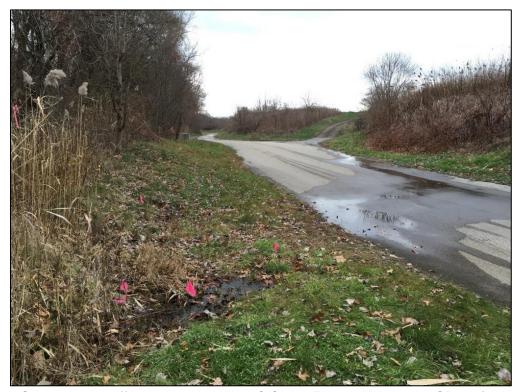

Photo 12: Stormwater runoff across roadway, into C-Series Forested Wetland at SP176 (looking north)

3/4/2022

COASTAL RESOURCES
MANAGEMENT COUNCIL

Photo 13: C-Series Forested Wetland at North Landfill, at c41 (looking north)