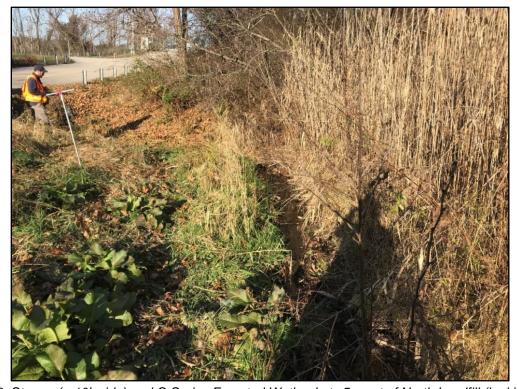

Photo 1: Bucklin Point North Landfill, looking south from 17 Nassau Street

Photo 2: Salt marsh along shore at North Landfill (looking north toward Coastal Bluff south of Nassauss

3/4/2022

COASTAL RESOURCES
MANAGEMENT COUNCIL