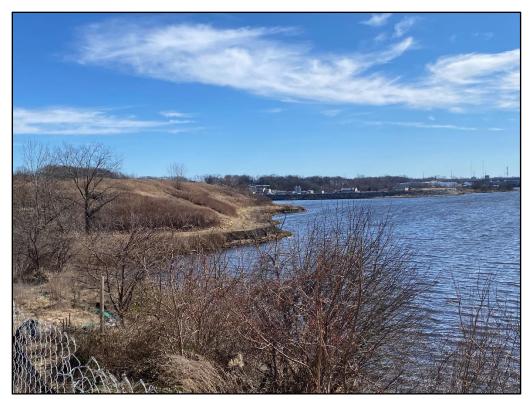

Photo 1: Bucklin Point North Landfill, looking south from 17 Nassau Street

Photo 2: Salt marsh along shore at North Landfill (looking north toward Coastal Bluff south of Nassauss

3/4/2022

COASTAL RESOURCES
MANAGEMENT COUNCIL