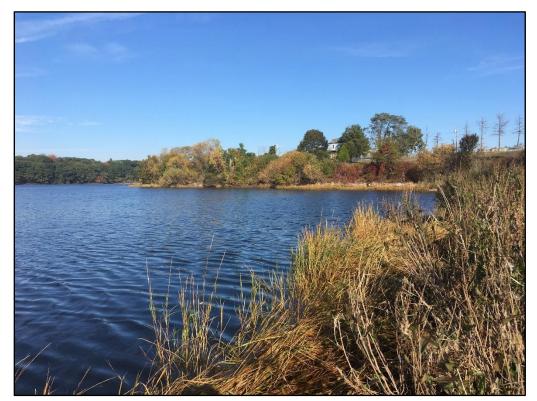

Photo 17: ASSF at CL-406 and B series Forested Wetland, at North Landfill (looking south)

Photo 18: Cove and Coastal Wetland between Bucklin Point WWTF and South Landfill (looking north)

Photo 19: Salt Marsh and Manmade Shoreline at South Landfill, near SF36 (looking north)