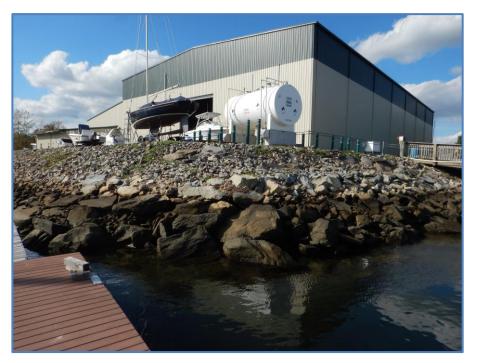

Photograph 3: Area in front of proposed Boat Well location

Photograph 4: Area in front of proposed Boat Well location

Photograph 5: Upland area adjacent to proposed Boat Well location

Photograph 6: Upland area behind the proposed Boat Well location

Photograph 7: Existing fuel tank and pad to be relocated

Photograph 8: Existing boat ramp adjacent to proposed Boat Well location

Photograph 9: Docks and Gangway near proposed location

Photograph 10: Pier and docks near proposed location