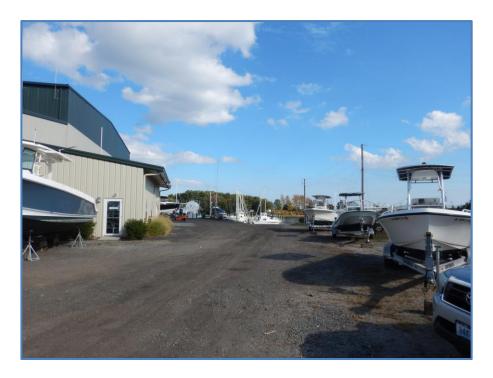

## ATTACHMENT: SITE PHOTOGRAPHS

Aerial Imagery taken from the Google Earth Site Photographs were taken October 22, 2021





Photograph 1 – Aerial image of the site



**Photograph 2: Proposed Location for Boat Well** 





Photograph 3: Area in front of proposed Boat Well location



Photograph 4: Area in front of proposed Boat Well location





Photograph 5: Upland area adjacent to proposed Boat Well location



Photograph 6: Upland area behind the proposed Boat Well location





Photograph 7: Existing fuel tank and pad to be relocated



Photograph 8: Existing boat ramp adjacent to proposed Boat Well location





Photograph 9: Docks and Gangway near proposed location



Photograph 10: Pier and docks near proposed location





Photograph 11: Upland area near entrance to marina