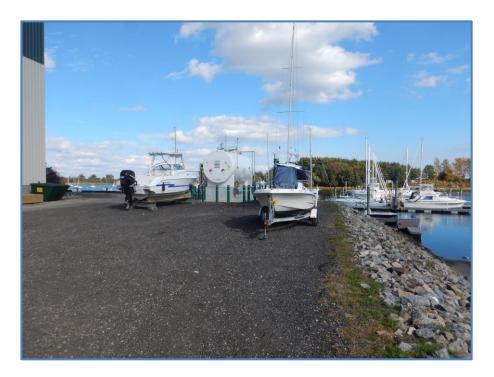

Photograph 7: Existing fuel tank and pad to be relocated

Photograph 8: Existing boat ramp adjacent to proposed Boat Well location

Photograph 9: Docks and Gangway near proposed location

Photograph 10: Pier and docks near proposed location