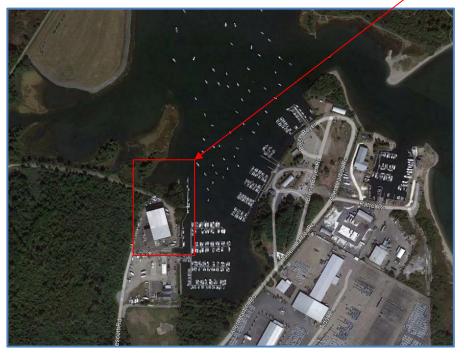

## ATTACHMENT: SITE PHOTOGRAPHS

Aerial Imagery taken from the Google Earth Site Photographs were taken October 22, 2021

Photograph 1 – Aerial image of the site

**Photograph 2: Proposed Location for Boat Well** 