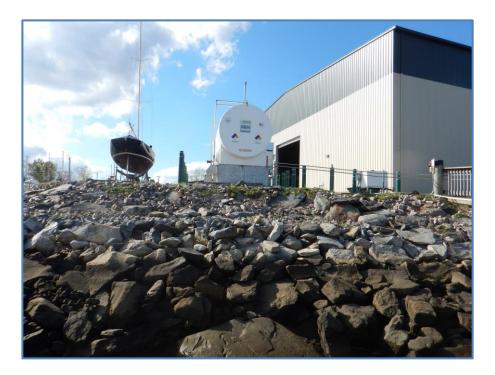

Photograph 7: Existing fuel tank and pad to be relocated

Photograph 8: Existing boat ramp adjacent to proposed Boat Well location

Photograph 9: Docks and Gangway near proposed location

Photograph 10: Pier and docks near proposed location