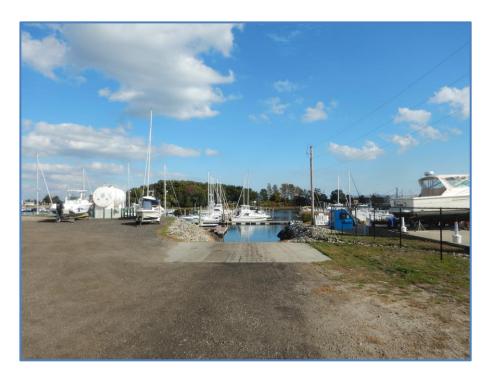

Photograph 7: Existing fuel tank and pad to be relocated

Photograph 8: Existing boat ramp adjacent to proposed Boat Well location

Photograph 9: Docks and Gangway near proposed location

Photograph 10: Pier and docks near proposed location