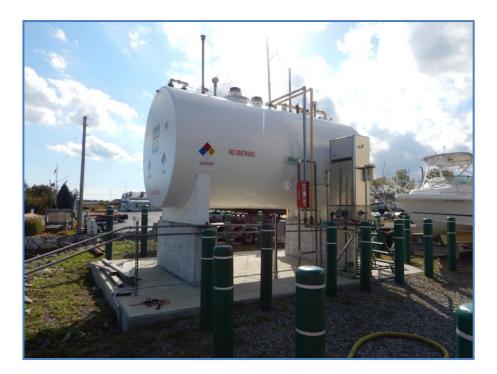

Photograph 7: Existing fuel tank and pad to be relocated

Photograph 8: Existing boat ramp adjacent to proposed Boat Well location

Photograph 9: Docks and Gangway near proposed location

Photograph 10: Pier and docks near proposed location