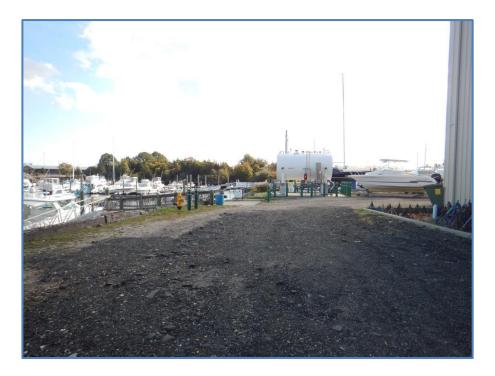

Photograph 7: Existing fuel tank and pad to be relocated

Photograph 8: Existing boat ramp adjacent to proposed Boat Well location

Photograph 9: Docks and Gangway near proposed location

Photograph 10: Pier and docks near proposed location