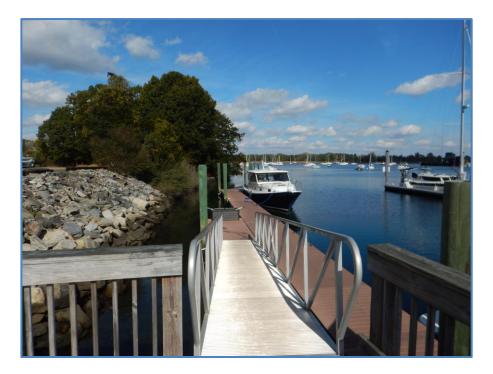

Photograph 7: Existing fuel tank and pad to be relocated

Photograph 8: Existing boat ramp adjacent to proposed Boat Well location

Photograph 9: Docks and Gangway near proposed location

Photograph 10: Pier and docks near proposed location