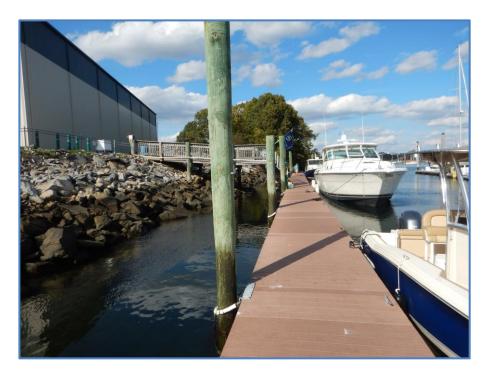

Photograph 7: Existing fuel tank and pad to be relocated

Photograph 8: Existing boat ramp adjacent to proposed Boat Well location

Photograph 9: Docks and Gangway near proposed location

Photograph 10: Pier and docks near proposed location