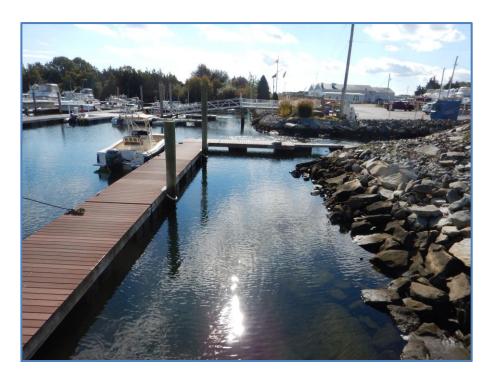

Photograph 7: Existing fuel tank and pad to be relocated

Photograph 8: Existing boat ramp adjacent to proposed Boat Well location

Photograph 9: Docks and Gangway near proposed location

Photograph 10: Pier and docks near proposed location