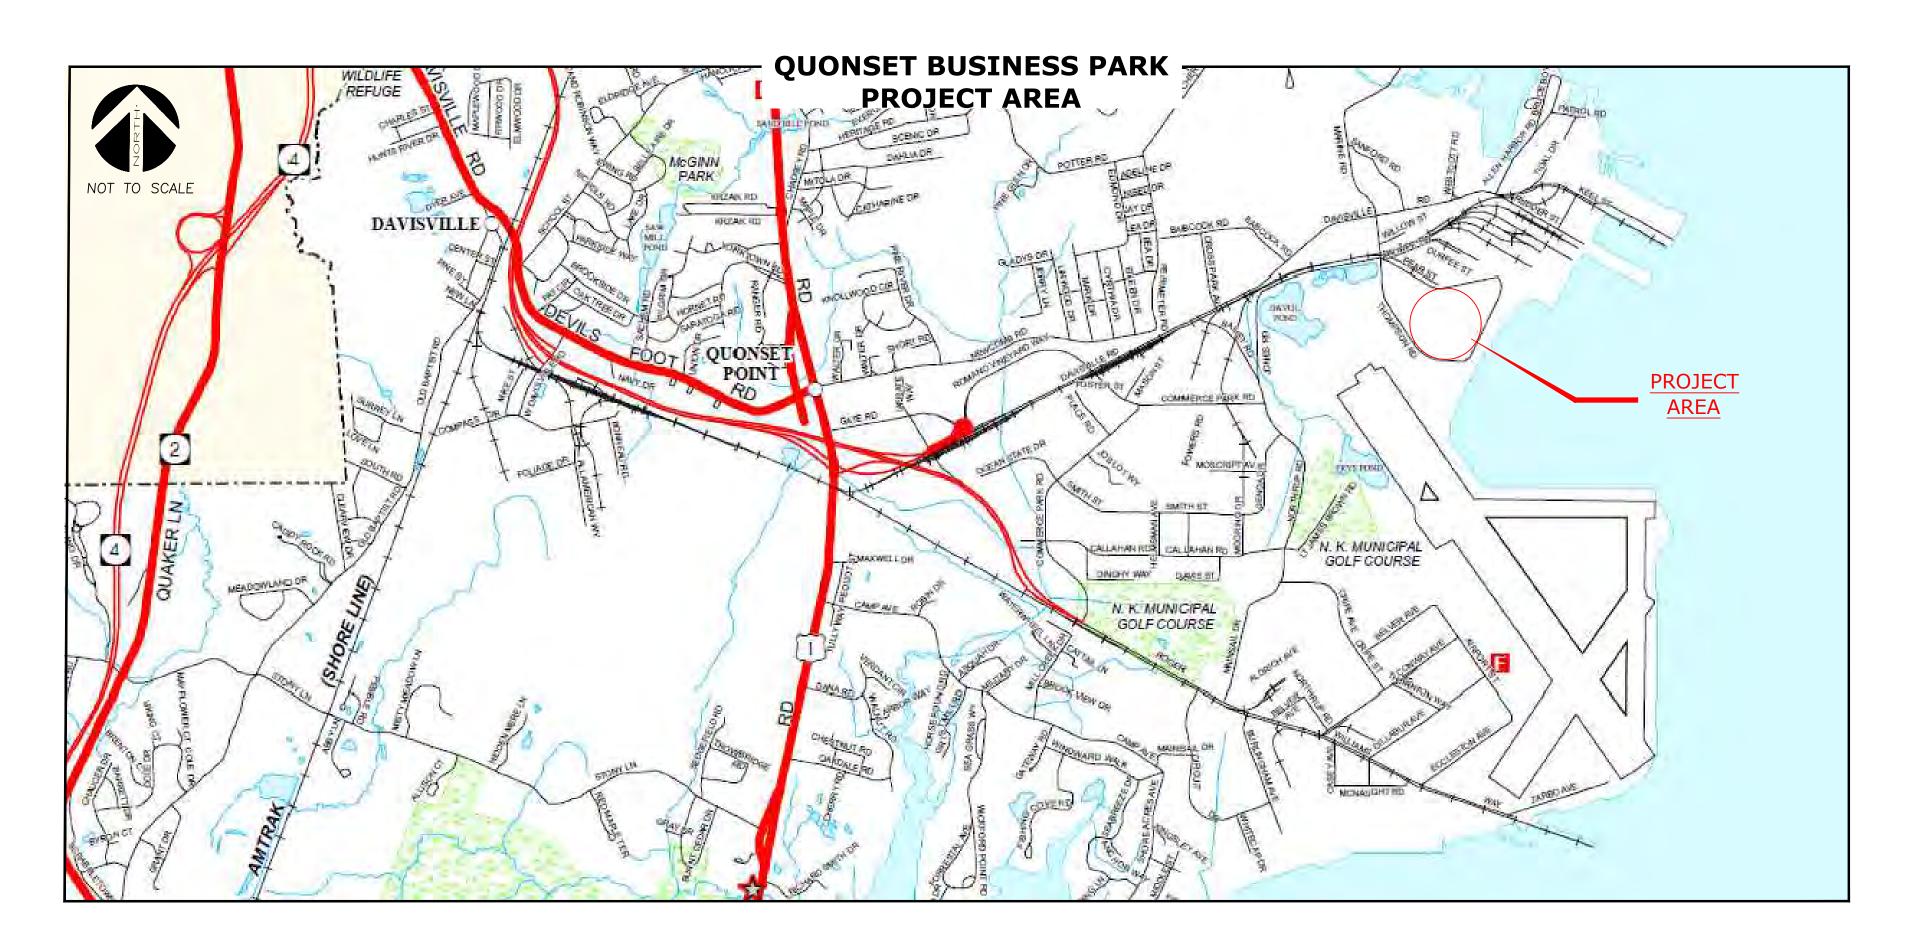

## QUONSET MULTIMODAL OFFSHORE WIND TRANSPORT CENTER (QMTC)

## QUONSET BUSINESS PARK

North Kingstown, Rhode Island March 2022 Revised June 2022

Planning & Development Services 95 Cripe Street North Kingstown, RI 02852 Tel: (401) 295-0044

(401) 268-9885

|           | INDEX OF DRAWINGS—————                          |
|-----------|-------------------------------------------------|
| SHEET No. | DESCRIPTION                                     |
| C-0.0     | COVER SHEET                                     |
| C-1.0     | OVERALL EXISTING CONDITIONS PLAN                |
| C-1.1     | EXISTING CONDITIONS PLAN - 1                    |
| C-1.2     | EXISTING CONDITIONS PLAN - 2                    |
| C-1.3     | EXISTING CONDITIONS PLAN - 3                    |
| C-2.0     | SOIL EROSION & SEDIMENT CONTROL PLAN            |
| C-3.0     | OVERALL SITE IMPROVEMENT PLAN                   |
| C-3.1     | SITE IMPROVEMENT PLAN - 1                       |
| C-3.2     | SITE IMPROVEMENT PLAN - 2                       |
| C-3.3     | SITE IMPROVEMENT PLAN - 3                       |
| C-3.4     | ALTERNATE TAXIWAY OPTION                        |
| C-4.0     | POND A DETAILS                                  |
| C-5.0     | UNDERGROUND INFILTRATION SYSTEM B DETAILS       |
| C-6.0     | SESC DETAILS                                    |
| C-7.0     | SITE DETAILS                                    |
| L-1.0     | LANDSCAPE PLAN                                  |
| L-2.0     | LANDSCAPE NOTES & DETAILS                       |
| TS-1      | ROADWAY TYPICAL SECTIONS                        |
| GP-1      | ROADWAY PLAN & PROFILE - 1                      |
| GP-2      | ROADWAY PLAN & PROFILE - 2                      |
| GP-3      | ROADWAY PLAN & PROFILE - 3                      |
| GP-4      | ROADWAY PLAN & PROFILE - 4                      |
| GP-5      | ROADWAY PLAN & PROFILE - 5                      |
| BP-1      | INFILTRATION BASIN GRADING PLAN                 |
| CD-1      | CULVERT DETAILS                                 |
| XC-1      | ROADWAY CROSS SECTIONS - 1                      |
| XC-2      | ROADWAY CROSS SECTIONS - 2                      |
| XC-3      | ROADWAY CROSS SECTIONS - 3                      |
| XC-4      | ROADWAY CROSS SECTIONS - 4                      |
| XC-5      | ROADWAY CROSS SECTIONS - 5                      |
| XC-6      | ROADWAY CROSS SECTIONS - 6                      |
| AV-0.1    | AIRFIELD SAFETY AND SECURITY NOTES AND DETAILS  |
| AV-0.11   | RUNWAY 16-34 FAA PART 77 SURFACE -PREFERRED     |
| AV-0.11A  | RUNWAY 16-34 FAA PART 77 SURFACE - SECONDARY    |
| AV-1.101  | AIRFIELD HORIZONTAL CONTROL PLAN - PREFERRED    |
| AV-1.101A | AIRFIELD HORIZONTAL CONTROL PLAN - SECONDARY    |
| AV-2.201  | AIRFIELD DEMOLITION PLAN 1 -PREFERRED           |
| AV-2.202  | AIRFIELD DEMOLITION PLAN 2 -PREFERRED           |
| AV-2.203  | AIRFIELD DEMOLITION PLAN 3 -PREFERRED           |
| AV-2.201A | AIRFIELD DEMOLITION PLAN 1 -SECONDARY           |
| AV-3.301  | AIRFIELD PAVING AND GEOMETRY PLAN 1 - PREFERRED |
| AV-3.302  | AIRFIELD PAVING AND GEOMETRY PLAN 2 - PREFERRED |
| AV-3.303  | AIRFIELD PAVING AND GEOMETRY PLAN 3 - PREFERRED |
|           |                                                 |