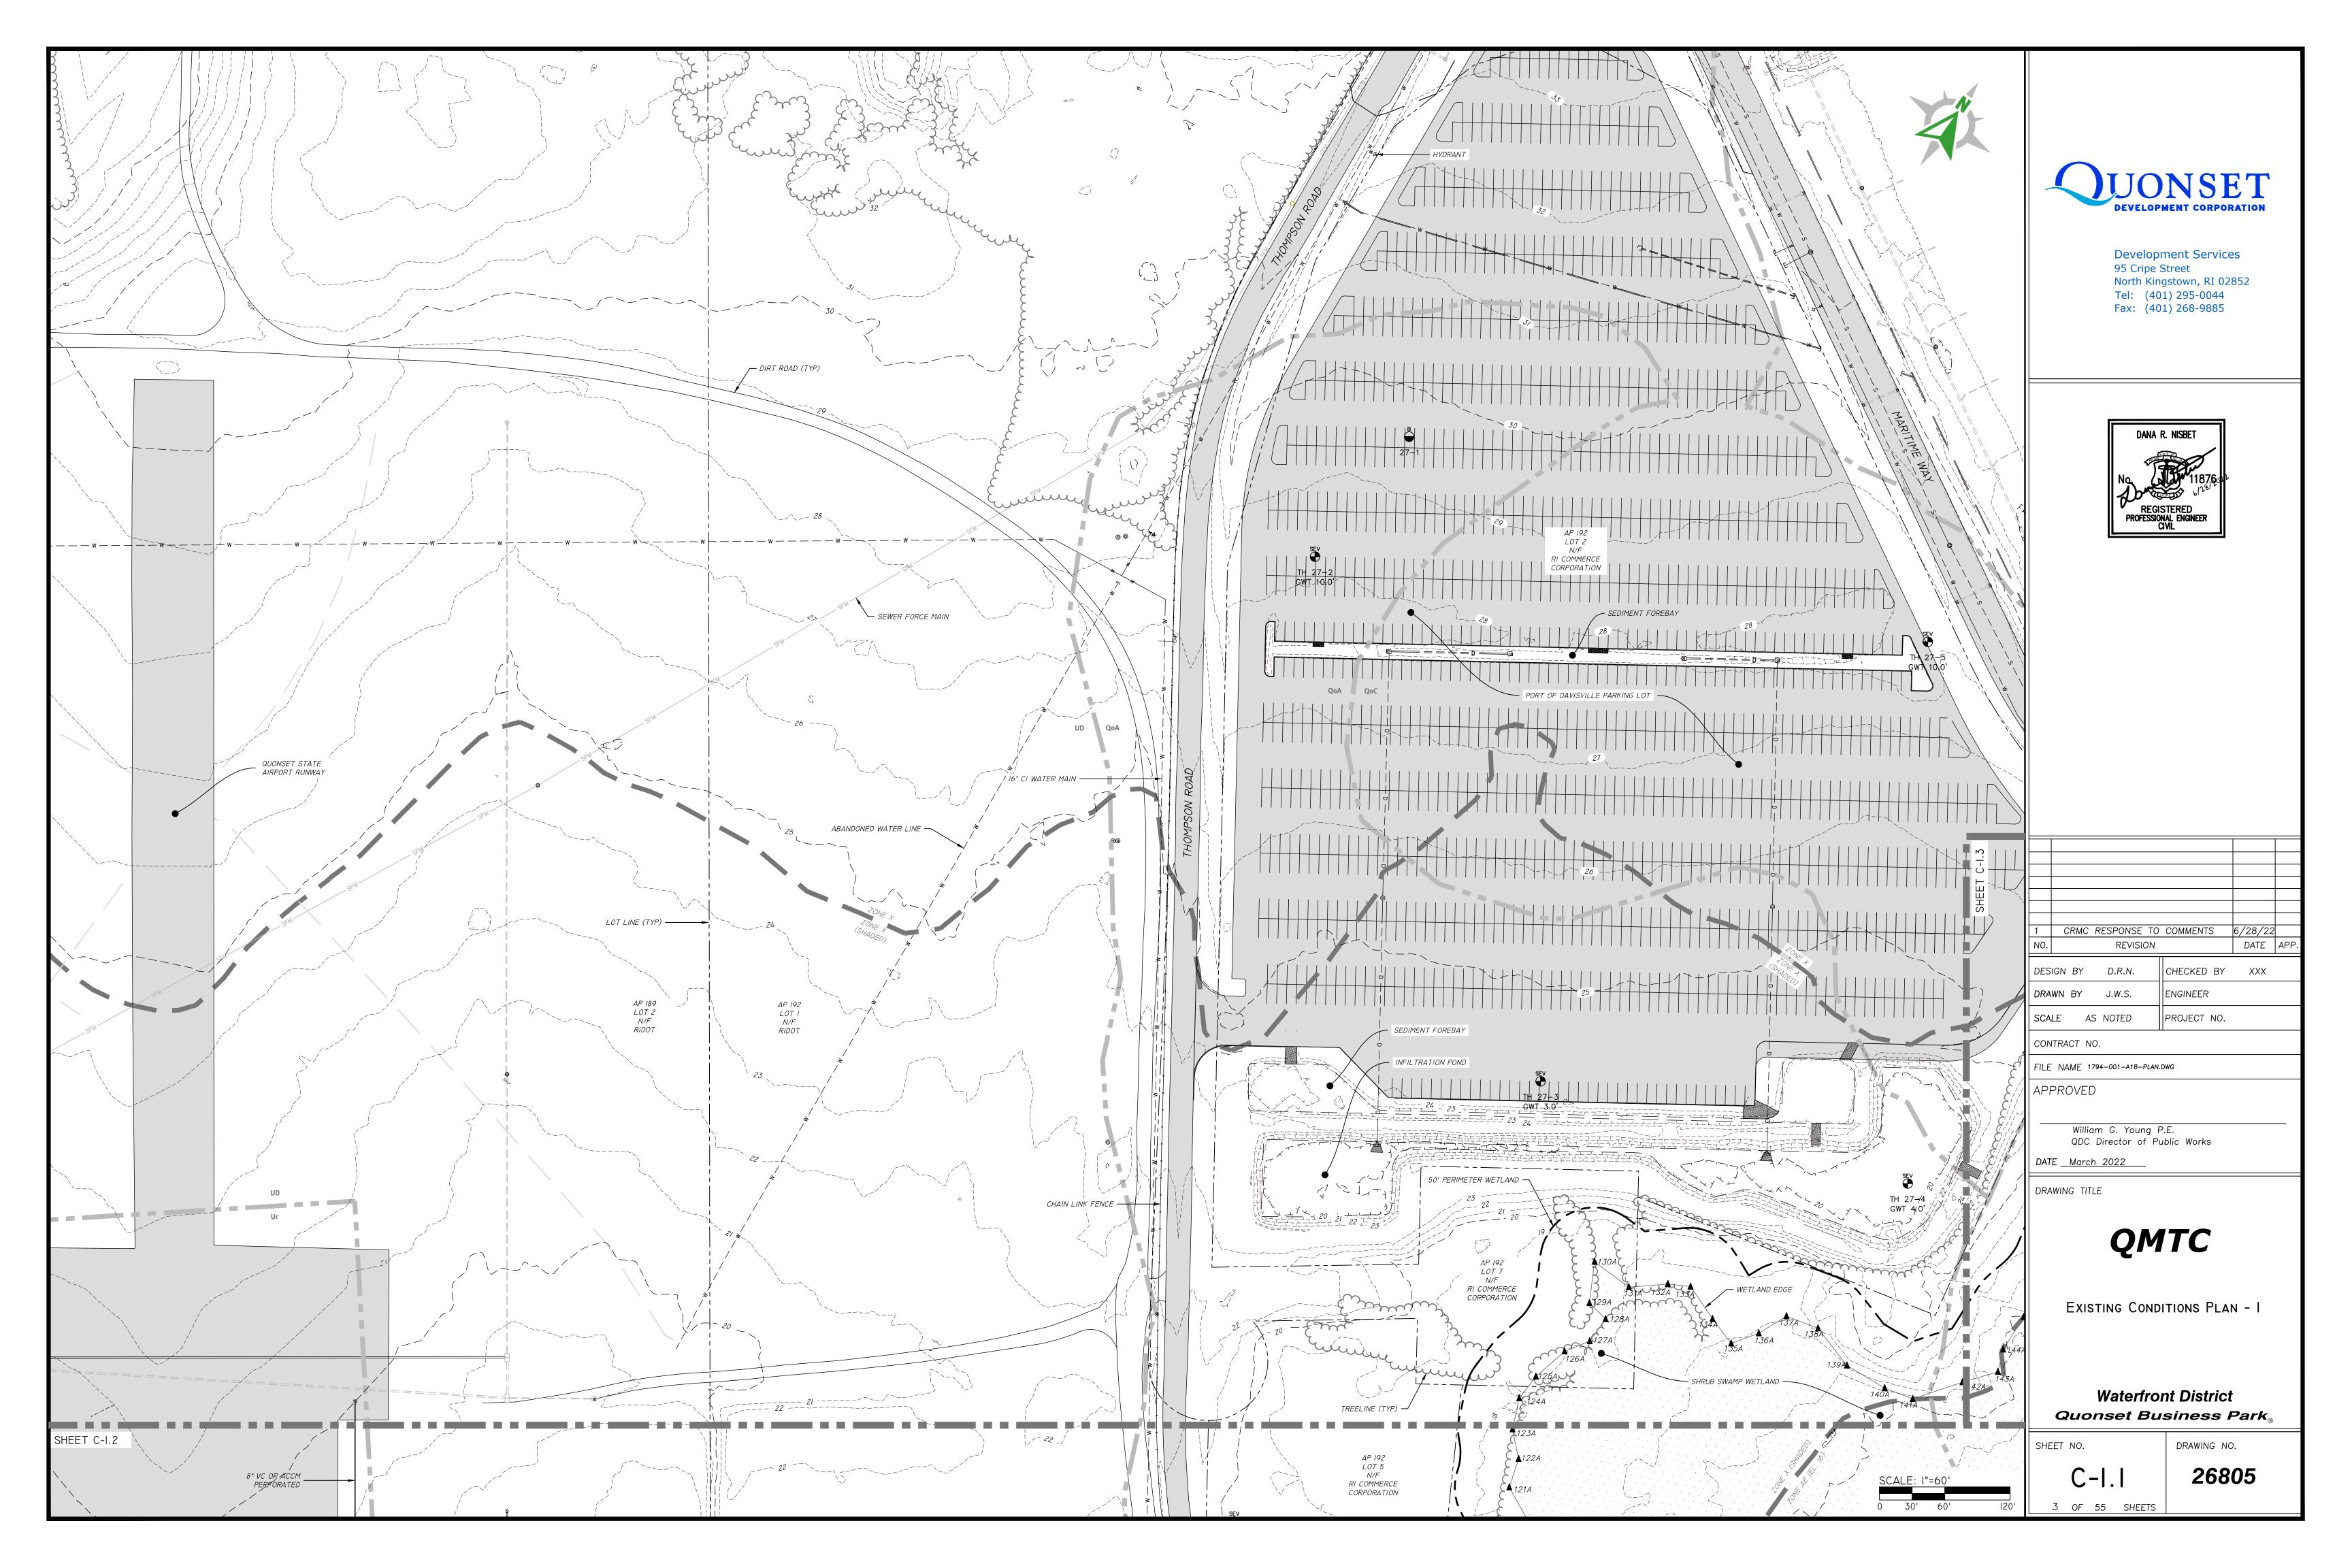

## QUONSET MULTIMODAL OFFSHORE WIND TRANSPORT CENTER (QMTC)

## QUONSET BUSINESS PARK

North Kingstown, Rhode Island March 2022 Revised June 2022

Planning & Development Services 95 Cripe Street North Kingstown, RI 02852 Tel: (401) 295-0044

(401) 268-9885

|           | INDEX OF DRAWINGS—————                          |
|-----------|-------------------------------------------------|
| SHEET No. | DESCRIPTION                                     |
| C-0.0     | COVER SHEET                                     |
| C-1.0     | OVERALL EXISTING CONDITIONS PLAN                |
| C-1.1     | EXISTING CONDITIONS PLAN - 1                    |
| C-1.2     | EXISTING CONDITIONS PLAN - 2                    |
| C-1.3     | EXISTING CONDITIONS PLAN - 3                    |
| C-2.0     | SOIL EROSION & SEDIMENT CONTROL PLAN            |
| C-3.0     | OVERALL SITE IMPROVEMENT PLAN                   |
| C-3.1     | SITE IMPROVEMENT PLAN - 1                       |
| C-3.2     | SITE IMPROVEMENT PLAN - 2                       |
| C-3.3     | SITE IMPROVEMENT PLAN - 3                       |
| C-3.4     | ALTERNATE TAXIWAY OPTION                        |
| C-4.0     | POND A DETAILS                                  |
| C-5.0     | UNDERGROUND INFILTRATION SYSTEM B DETAILS       |
| C-6.0     | SESC DETAILS                                    |
| C-7.0     | SITE DETAILS                                    |
| L-1.0     | LANDSCAPE PLAN                                  |
| L-2.0     | LANDSCAPE NOTES & DETAILS                       |
| TS-1      | ROADWAY TYPICAL SECTIONS                        |
| GP-1      | ROADWAY PLAN & PROFILE - 1                      |
| GP-2      | ROADWAY PLAN & PROFILE - 2                      |
| GP-3      | ROADWAY PLAN & PROFILE - 3                      |
| GP-4      | ROADWAY PLAN & PROFILE - 4                      |
| GP-5      | ROADWAY PLAN & PROFILE - 5                      |
| BP-1      | INFILTRATION BASIN GRADING PLAN                 |
| CD-1      | CULVERT DETAILS                                 |
| XC-1      | ROADWAY CROSS SECTIONS - 1                      |
| XC-2      | ROADWAY CROSS SECTIONS - 2                      |
| XC-3      | ROADWAY CROSS SECTIONS - 3                      |
| XC-4      | ROADWAY CROSS SECTIONS - 4                      |
| XC-5      | ROADWAY CROSS SECTIONS - 5                      |
| XC-6      | ROADWAY CROSS SECTIONS - 6                      |
| AV-0.1    | AIRFIELD SAFETY AND SECURITY NOTES AND DETAILS  |
| AV-0.11   | RUNWAY 16-34 FAA PART 77 SURFACE -PREFERRED     |
| AV-0.11A  | RUNWAY 16-34 FAA PART 77 SURFACE - SECONDARY    |
| AV-1.101  | AIRFIELD HORIZONTAL CONTROL PLAN - PREFERRED    |
| AV-1.101A | AIRFIELD HORIZONTAL CONTROL PLAN - SECONDARY    |
| AV-2.201  | AIRFIELD DEMOLITION PLAN 1 -PREFERRED           |
| AV-2.202  | AIRFIELD DEMOLITION PLAN 2 -PREFERRED           |
| AV-2.203  | AIRFIELD DEMOLITION PLAN 3 -PREFERRED           |
| AV-2.201A | AIRFIELD DEMOLITION PLAN 1 -SECONDARY           |
| AV-3.301  | AIRFIELD PAVING AND GEOMETRY PLAN 1 - PREFERRED |
| AV-3.302  | AIRFIELD PAVING AND GEOMETRY PLAN 2 - PREFERRED |
| AV-3.303  | AIRFIELD PAVING AND GEOMETRY PLAN 3 - PREFERRED |
|           |                                                 |