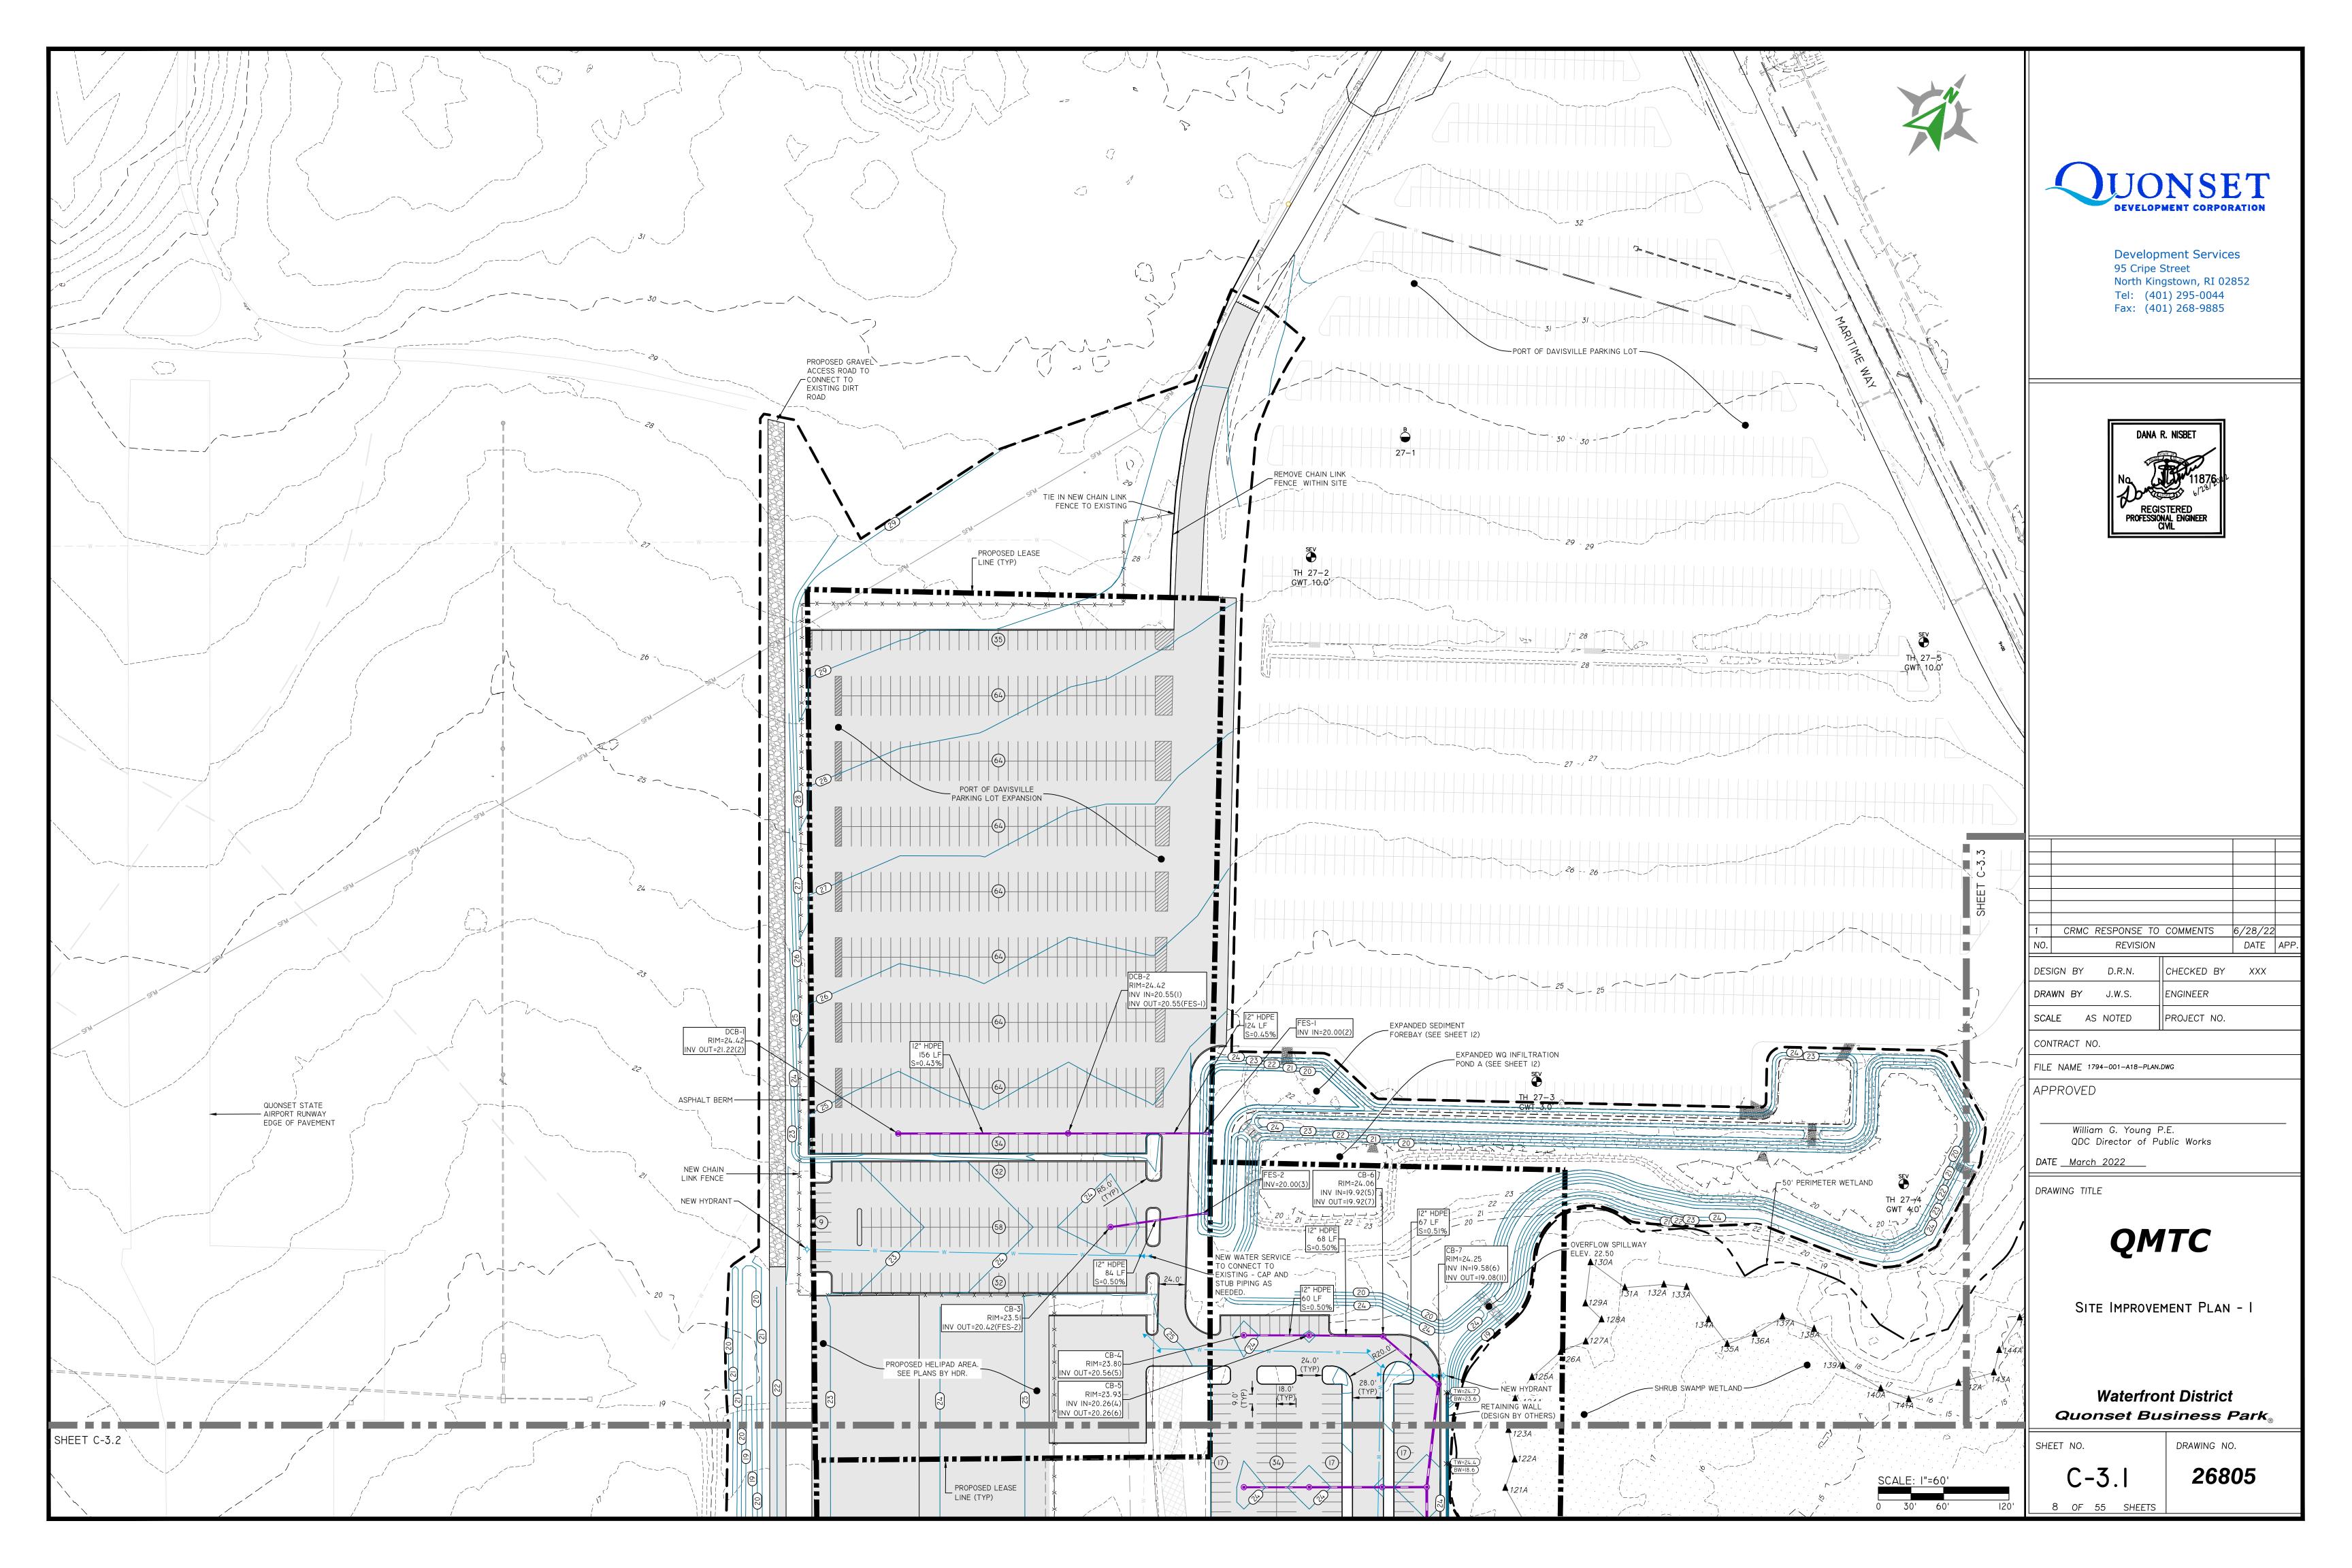

| 1   | CRMC RESPONSE TO COMMENTS | 6/28/22 |     |
|-----|---------------------------|---------|-----|
| NO. | REVISION                  | DATE    | APF |

CHECKED BY XXX DRAWN BY J.W.S. ENGINEER PROJECT NO. SCALE AS NOTED

CONTRACT NO.

FILE NAME 1794-001-A18-PLAN.DWG

APPROVED

William G. Young P.E. QDC Director of Public Works

DRAWING TITLE

**QMTC** 

ALTERNATE TAXIWAY OPTION

Waterfront District Quonset Business Park

SHEET NO.

DRAWING NO.

26805

C-3.4

11 OF 55 SHEETS

Development Services 95 Cripe Street North Kingstown, RI 02852 Tel: (401) 295-0044 Fax: (401) 268-9885

| 1                                         | CRMC RESPONSE TO      | COMMENTS    | 6/28/22 |      |  |  |  |
|-------------------------------------------|-----------------------|-------------|---------|------|--|--|--|
| NO.                                       | REVISION              |             | DATE    | APP. |  |  |  |
| DES                                       | IGN BY D.R.N.         | CHECKED BY  | XXX     |      |  |  |  |
| DRA                                       | WN BY J.W.S.          | ENGINEER    |         |      |  |  |  |
| SCA                                       | LE AS NOTED           | PROJECT NO. |         |      |  |  |  |
| CON                                       | CONTRACT NO.          |             |         |      |  |  |  |
| FILE NAME 1794-001-A18-PLAN.DWG  APPROVED |                       |             |         |      |  |  |  |
|                                           |                       |             |         |      |  |  |  |
|                                           | William G. Young P.E. |             |         |      |  |  |  |