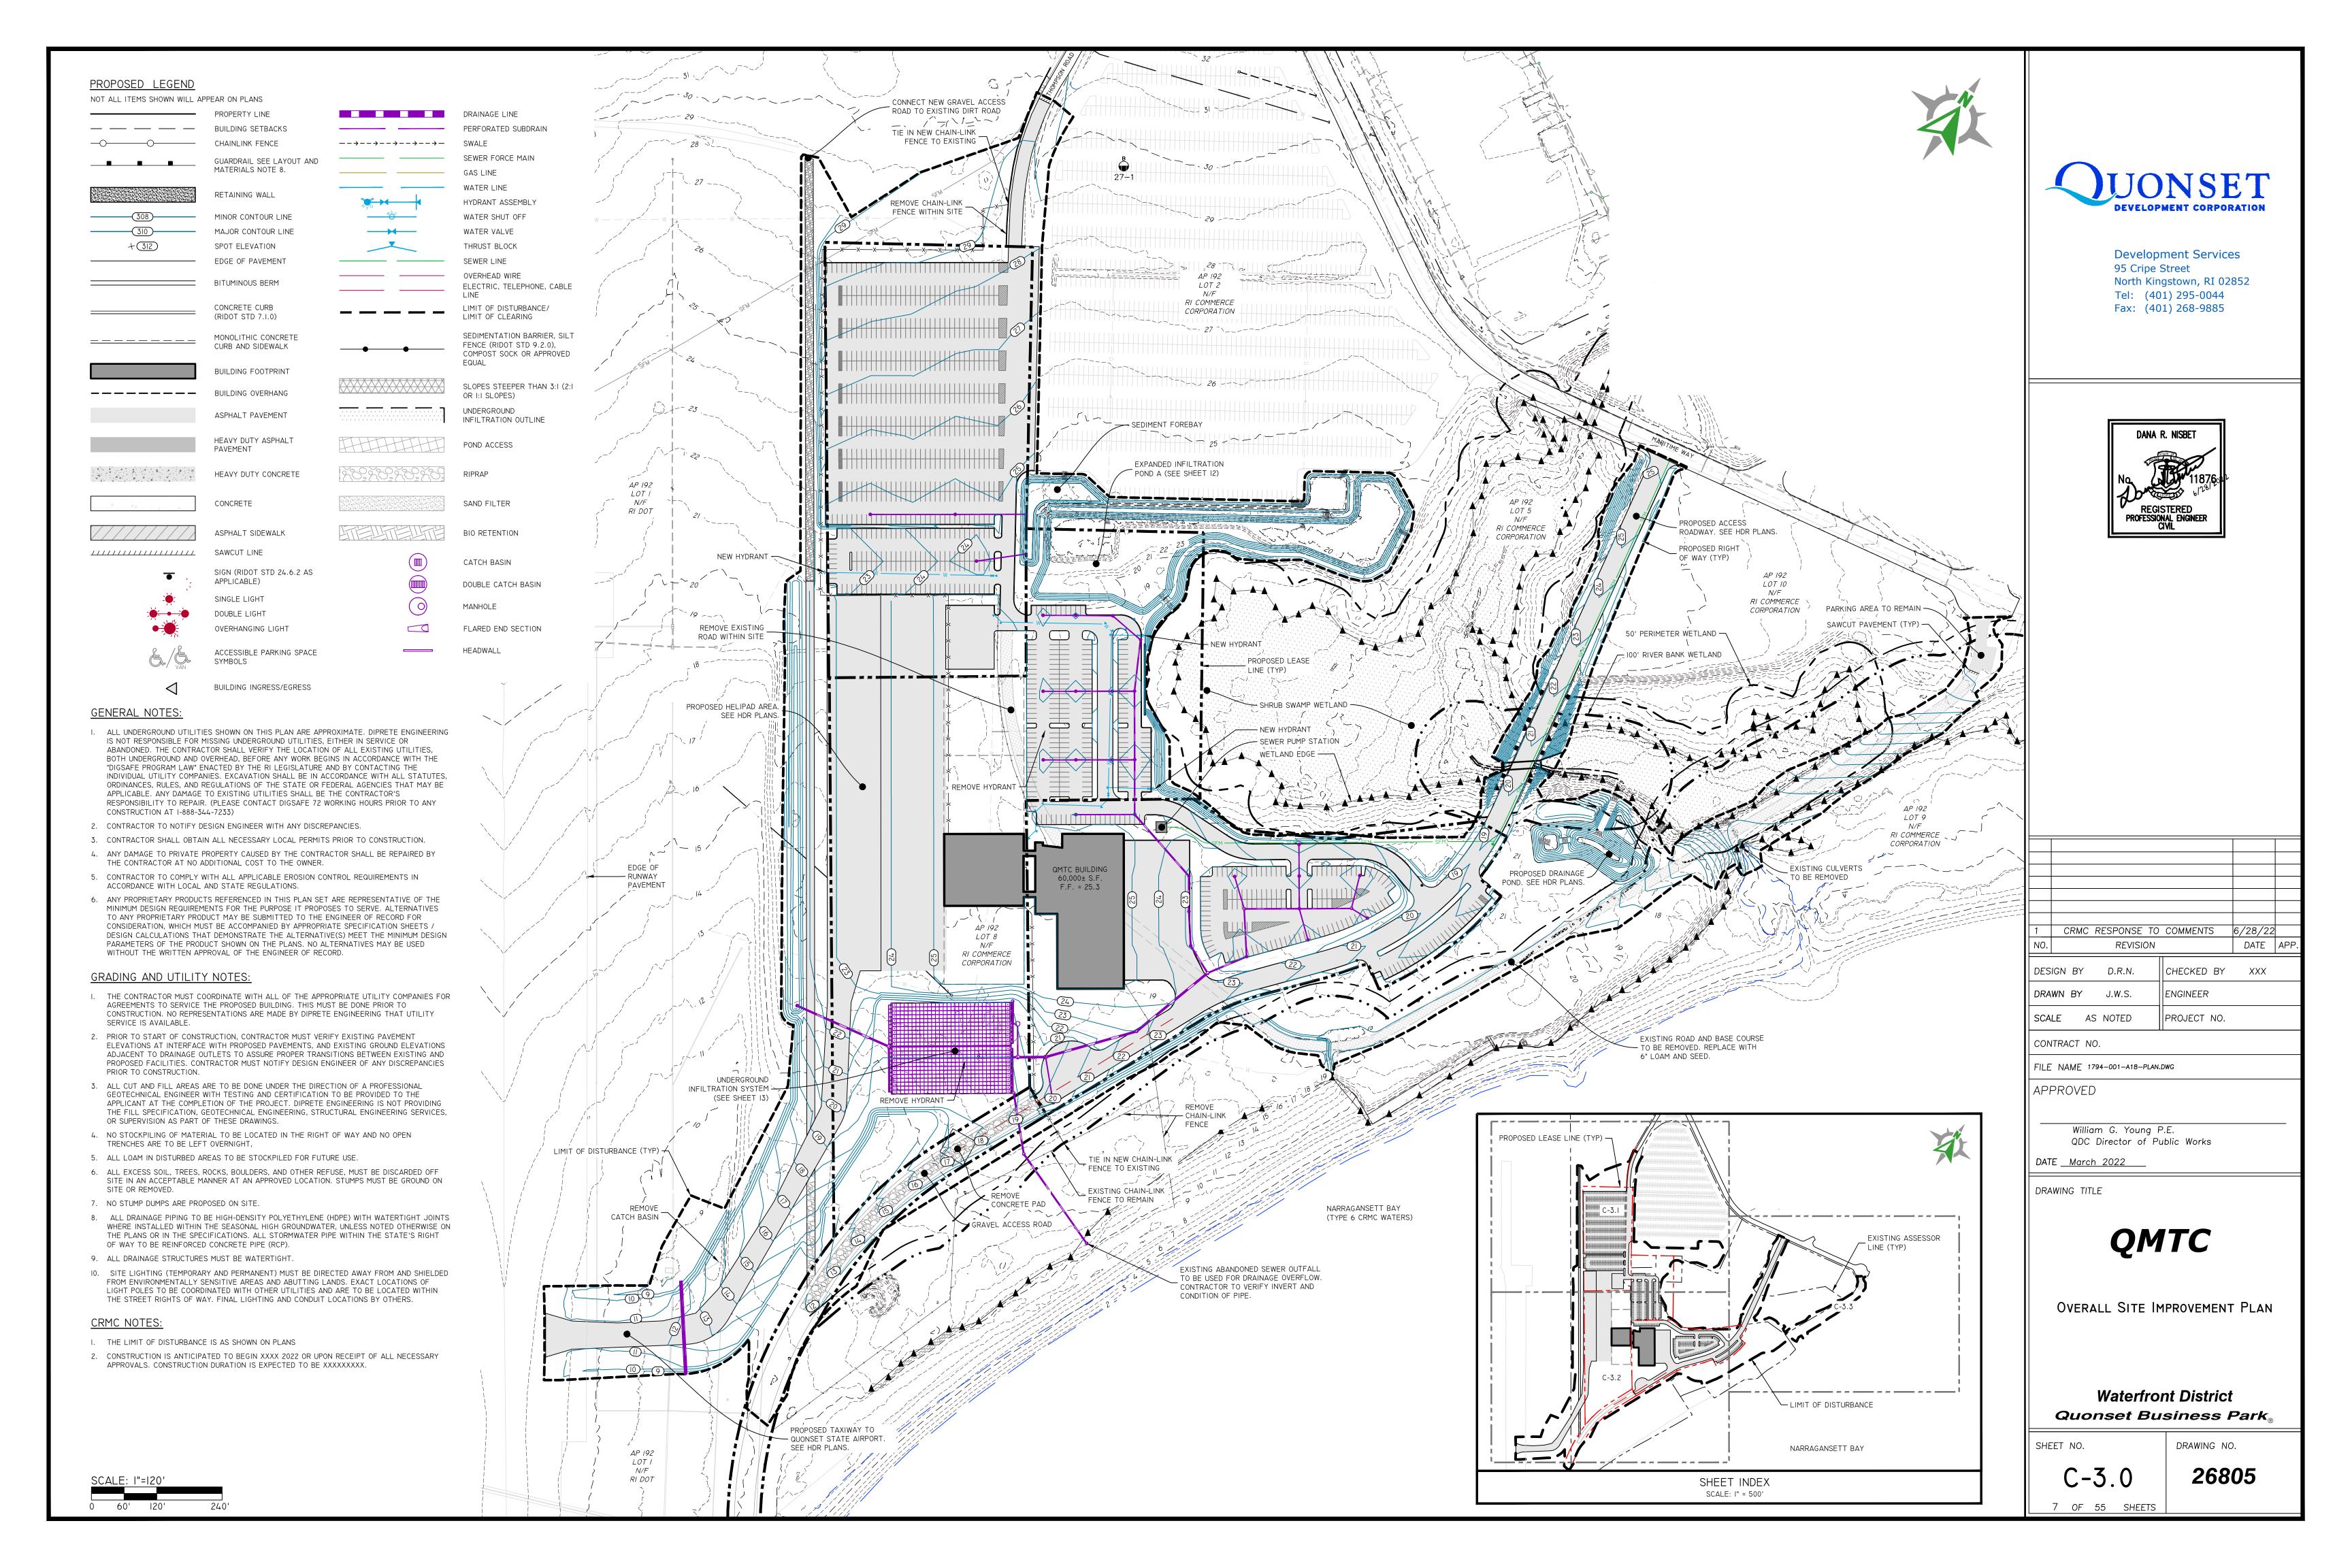

## QUONSET BUSINESS PARK

North Kingstown, Rhode Island March 2022 Revised June 2022

Planning & Development Services 95 Cripe Street North Kingstown, RI 02852 Tel: (401) 295-0044

(401) 268-9885

|           | INDEX OF DRAWINGS—————                          |
|-----------|-------------------------------------------------|
| SHEET No. | DESCRIPTION                                     |
| C-0.0     | COVER SHEET                                     |
| C-1.0     | OVERALL EXISTING CONDITIONS PLAN                |
| C-1.1     | EXISTING CONDITIONS PLAN - 1                    |
| C-1.2     | EXISTING CONDITIONS PLAN - 2                    |
| C-1.3     | EXISTING CONDITIONS PLAN - 3                    |
| C-2.0     | SOIL EROSION & SEDIMENT CONTROL PLAN            |
| C-3.0     | OVERALL SITE IMPROVEMENT PLAN                   |
| C-3.1     | SITE IMPROVEMENT PLAN - 1                       |
| C-3.2     | SITE IMPROVEMENT PLAN - 2                       |
| C-3.3     | SITE IMPROVEMENT PLAN - 3                       |
| C-3.4     | ALTERNATE TAXIWAY OPTION                        |
| C-4.0     | POND A DETAILS                                  |
| C-5.0     | UNDERGROUND INFILTRATION SYSTEM B DETAILS       |
| C-6.0     | SESC DETAILS                                    |
| C-7.0     | SITE DETAILS                                    |
| L-1.0     | LANDSCAPE PLAN                                  |
| L-2.0     | LANDSCAPE NOTES & DETAILS                       |
| TS-1      | ROADWAY TYPICAL SECTIONS                        |
| GP-1      | ROADWAY PLAN & PROFILE - 1                      |
| GP-2      | ROADWAY PLAN & PROFILE - 2                      |
| GP-3      | ROADWAY PLAN & PROFILE - 3                      |
| GP-4      | ROADWAY PLAN & PROFILE - 4                      |
| GP-5      | ROADWAY PLAN & PROFILE - 5                      |
| BP-1      | INFILTRATION BASIN GRADING PLAN                 |
| CD-1      | CULVERT DETAILS                                 |
| XC-1      | ROADWAY CROSS SECTIONS - 1                      |
| XC-2      | ROADWAY CROSS SECTIONS - 2                      |
| XC-3      | ROADWAY CROSS SECTIONS - 3                      |
| XC-4      | ROADWAY CROSS SECTIONS - 4                      |
| XC-5      | ROADWAY CROSS SECTIONS - 5                      |
| XC-6      | ROADWAY CROSS SECTIONS - 6                      |
| AV-0.1    | AIRFIELD SAFETY AND SECURITY NOTES AND DETAILS  |
| AV-0.11   | RUNWAY 16-34 FAA PART 77 SURFACE -PREFERRED     |
| AV-0.11A  | RUNWAY 16-34 FAA PART 77 SURFACE - SECONDARY    |
| AV-1.101  | AIRFIELD HORIZONTAL CONTROL PLAN - PREFERRED    |
| AV-1.101A | AIRFIELD HORIZONTAL CONTROL PLAN - SECONDARY    |
| AV-2.201  | AIRFIELD DEMOLITION PLAN 1 -PREFERRED           |
| AV-2.202  | AIRFIELD DEMOLITION PLAN 2 -PREFERRED           |
| AV-2.203  | AIRFIELD DEMOLITION PLAN 3 -PREFERRED           |
| AV-2.201A | AIRFIELD DEMOLITION PLAN 1 -SECONDARY           |
| AV-3.301  | AIRFIELD PAVING AND GEOMETRY PLAN 1 - PREFERRED |
| AV-3.302  | AIRFIELD PAVING AND GEOMETRY PLAN 2 - PREFERRED |
| AV-3.303  | AIRFIELD PAVING AND GEOMETRY PLAN 3 - PREFERRED |
|           |                                                 |