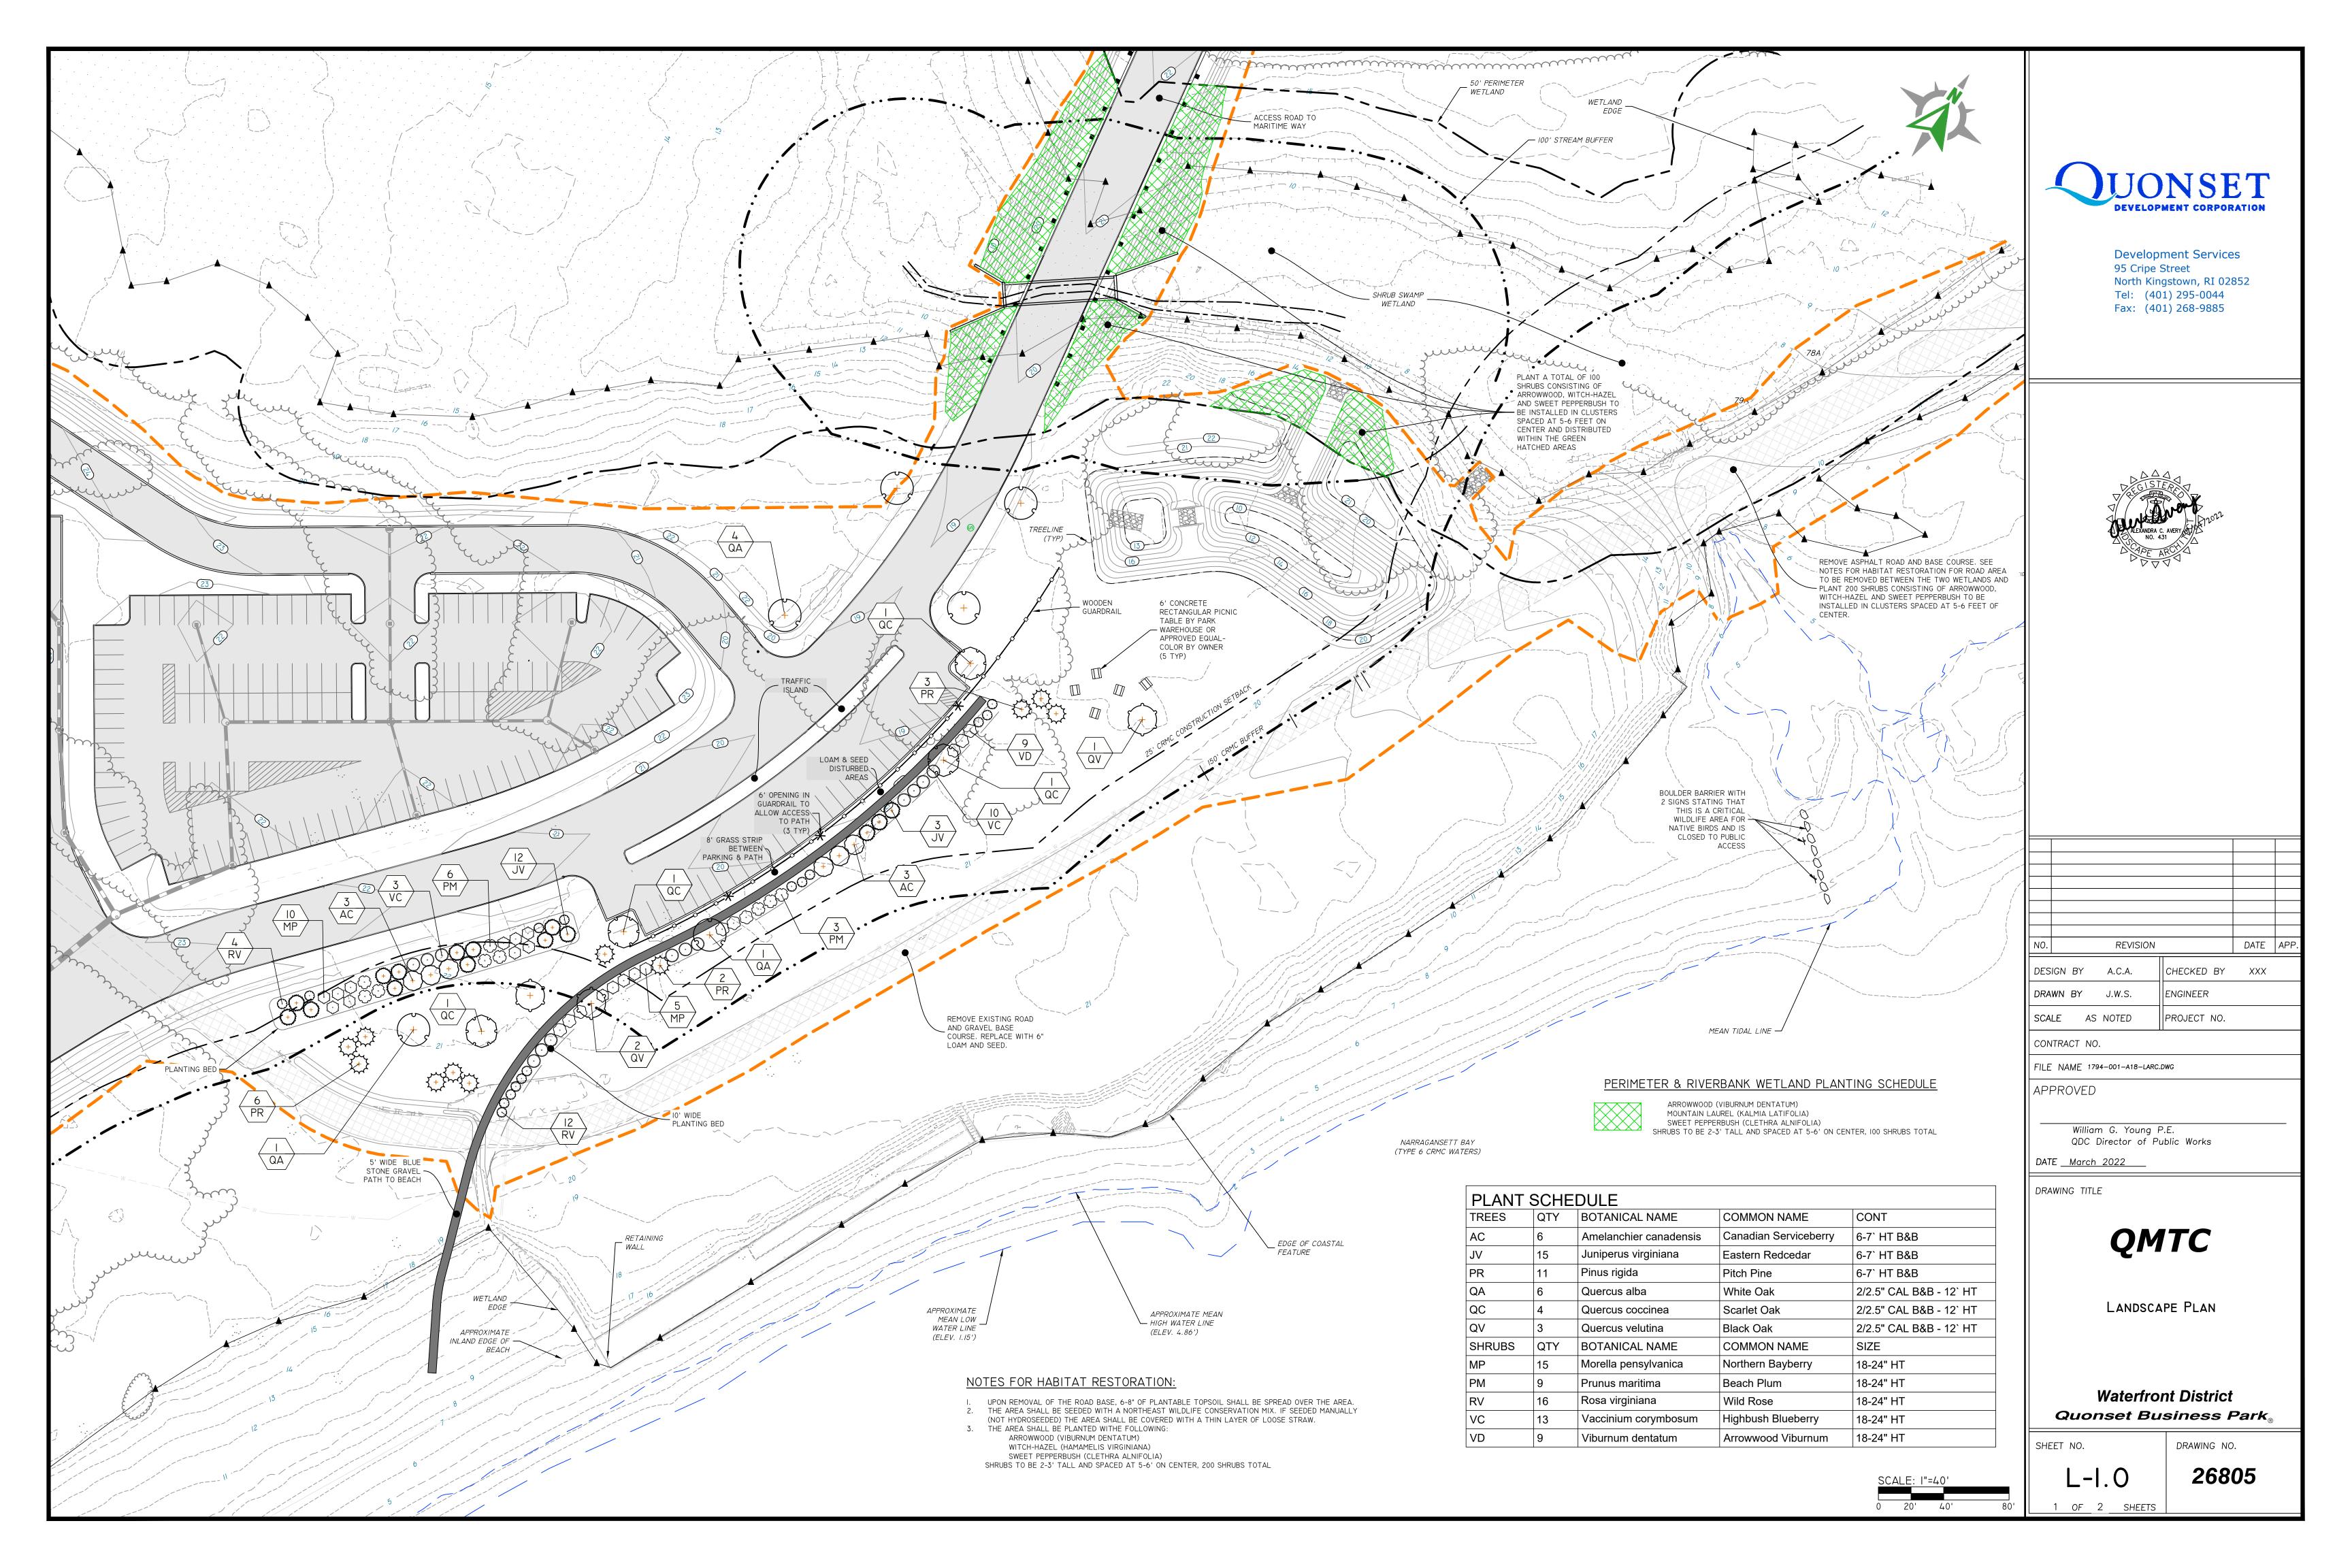

## QUONSET MULTIMODAL OFFSHORE WIND TRANSPORT CENTER (QMTC)

## QUONSET BUSINESS PARK

North Kingstown, Rhode Island March 2022 Revised June 2022

Planning & Development Services 95 Cripe Street North Kingstown, RI 02852 Tel: (401) 295-0044

(401) 268-9885

|           | INDEX OF DRAWINGS—————                          |
|-----------|-------------------------------------------------|
| SHEET No. | DESCRIPTION                                     |
| C-0.0     | COVER SHEET                                     |
| C-1.0     | OVERALL EXISTING CONDITIONS PLAN                |
| C-1.1     | EXISTING CONDITIONS PLAN - 1                    |
| C-1.2     | EXISTING CONDITIONS PLAN - 2                    |
| C-1.3     | EXISTING CONDITIONS PLAN - 3                    |
| C-2.0     | SOIL EROSION & SEDIMENT CONTROL PLAN            |
| C-3.0     | OVERALL SITE IMPROVEMENT PLAN                   |
| C-3.1     | SITE IMPROVEMENT PLAN - 1                       |
| C-3.2     | SITE IMPROVEMENT PLAN - 2                       |
| C-3.3     | SITE IMPROVEMENT PLAN - 3                       |
| C-3.4     | ALTERNATE TAXIWAY OPTION                        |
| C-4.0     | POND A DETAILS                                  |
| C-5.0     | UNDERGROUND INFILTRATION SYSTEM B DETAILS       |
| C-6.0     | SESC DETAILS                                    |
| C-7.0     | SITE DETAILS                                    |
| L-1.0     | LANDSCAPE PLAN                                  |
| L-2.0     | LANDSCAPE NOTES & DETAILS                       |
| TS-1      | ROADWAY TYPICAL SECTIONS                        |
| GP-1      | ROADWAY PLAN & PROFILE - 1                      |
| GP-2      | ROADWAY PLAN & PROFILE - 2                      |
| GP-3      | ROADWAY PLAN & PROFILE - 3                      |
| GP-4      | ROADWAY PLAN & PROFILE - 4                      |
| GP-5      | ROADWAY PLAN & PROFILE - 5                      |
| BP-1      | INFILTRATION BASIN GRADING PLAN                 |
| CD-1      | CULVERT DETAILS                                 |
| XC-1      | ROADWAY CROSS SECTIONS - 1                      |
| XC-2      | ROADWAY CROSS SECTIONS - 2                      |
| XC-3      | ROADWAY CROSS SECTIONS - 3                      |
| XC-4      | ROADWAY CROSS SECTIONS - 4                      |
| XC-5      | ROADWAY CROSS SECTIONS - 5                      |
| XC-6      | ROADWAY CROSS SECTIONS - 6                      |
| AV-0.1    | AIRFIELD SAFETY AND SECURITY NOTES AND DETAILS  |
| AV-0.11   | RUNWAY 16-34 FAA PART 77 SURFACE -PREFERRED     |
| AV-0.11A  | RUNWAY 16-34 FAA PART 77 SURFACE - SECONDARY    |
| AV-1.101  | AIRFIELD HORIZONTAL CONTROL PLAN - PREFERRED    |
| AV-1.101A | AIRFIELD HORIZONTAL CONTROL PLAN - SECONDARY    |
| AV-2.201  | AIRFIELD DEMOLITION PLAN 1 -PREFERRED           |
| AV-2.202  | AIRFIELD DEMOLITION PLAN 2 -PREFERRED           |
| AV-2.203  | AIRFIELD DEMOLITION PLAN 3 -PREFERRED           |
| AV-2.201A | AIRFIELD DEMOLITION PLAN 1 -SECONDARY           |
| AV-3.301  | AIRFIELD PAVING AND GEOMETRY PLAN 1 - PREFERRED |
| AV-3.302  | AIRFIELD PAVING AND GEOMETRY PLAN 2 - PREFERRED |
| AV-3.303  | AIRFIELD PAVING AND GEOMETRY PLAN 3 - PREFERRED |
|           |                                                 |