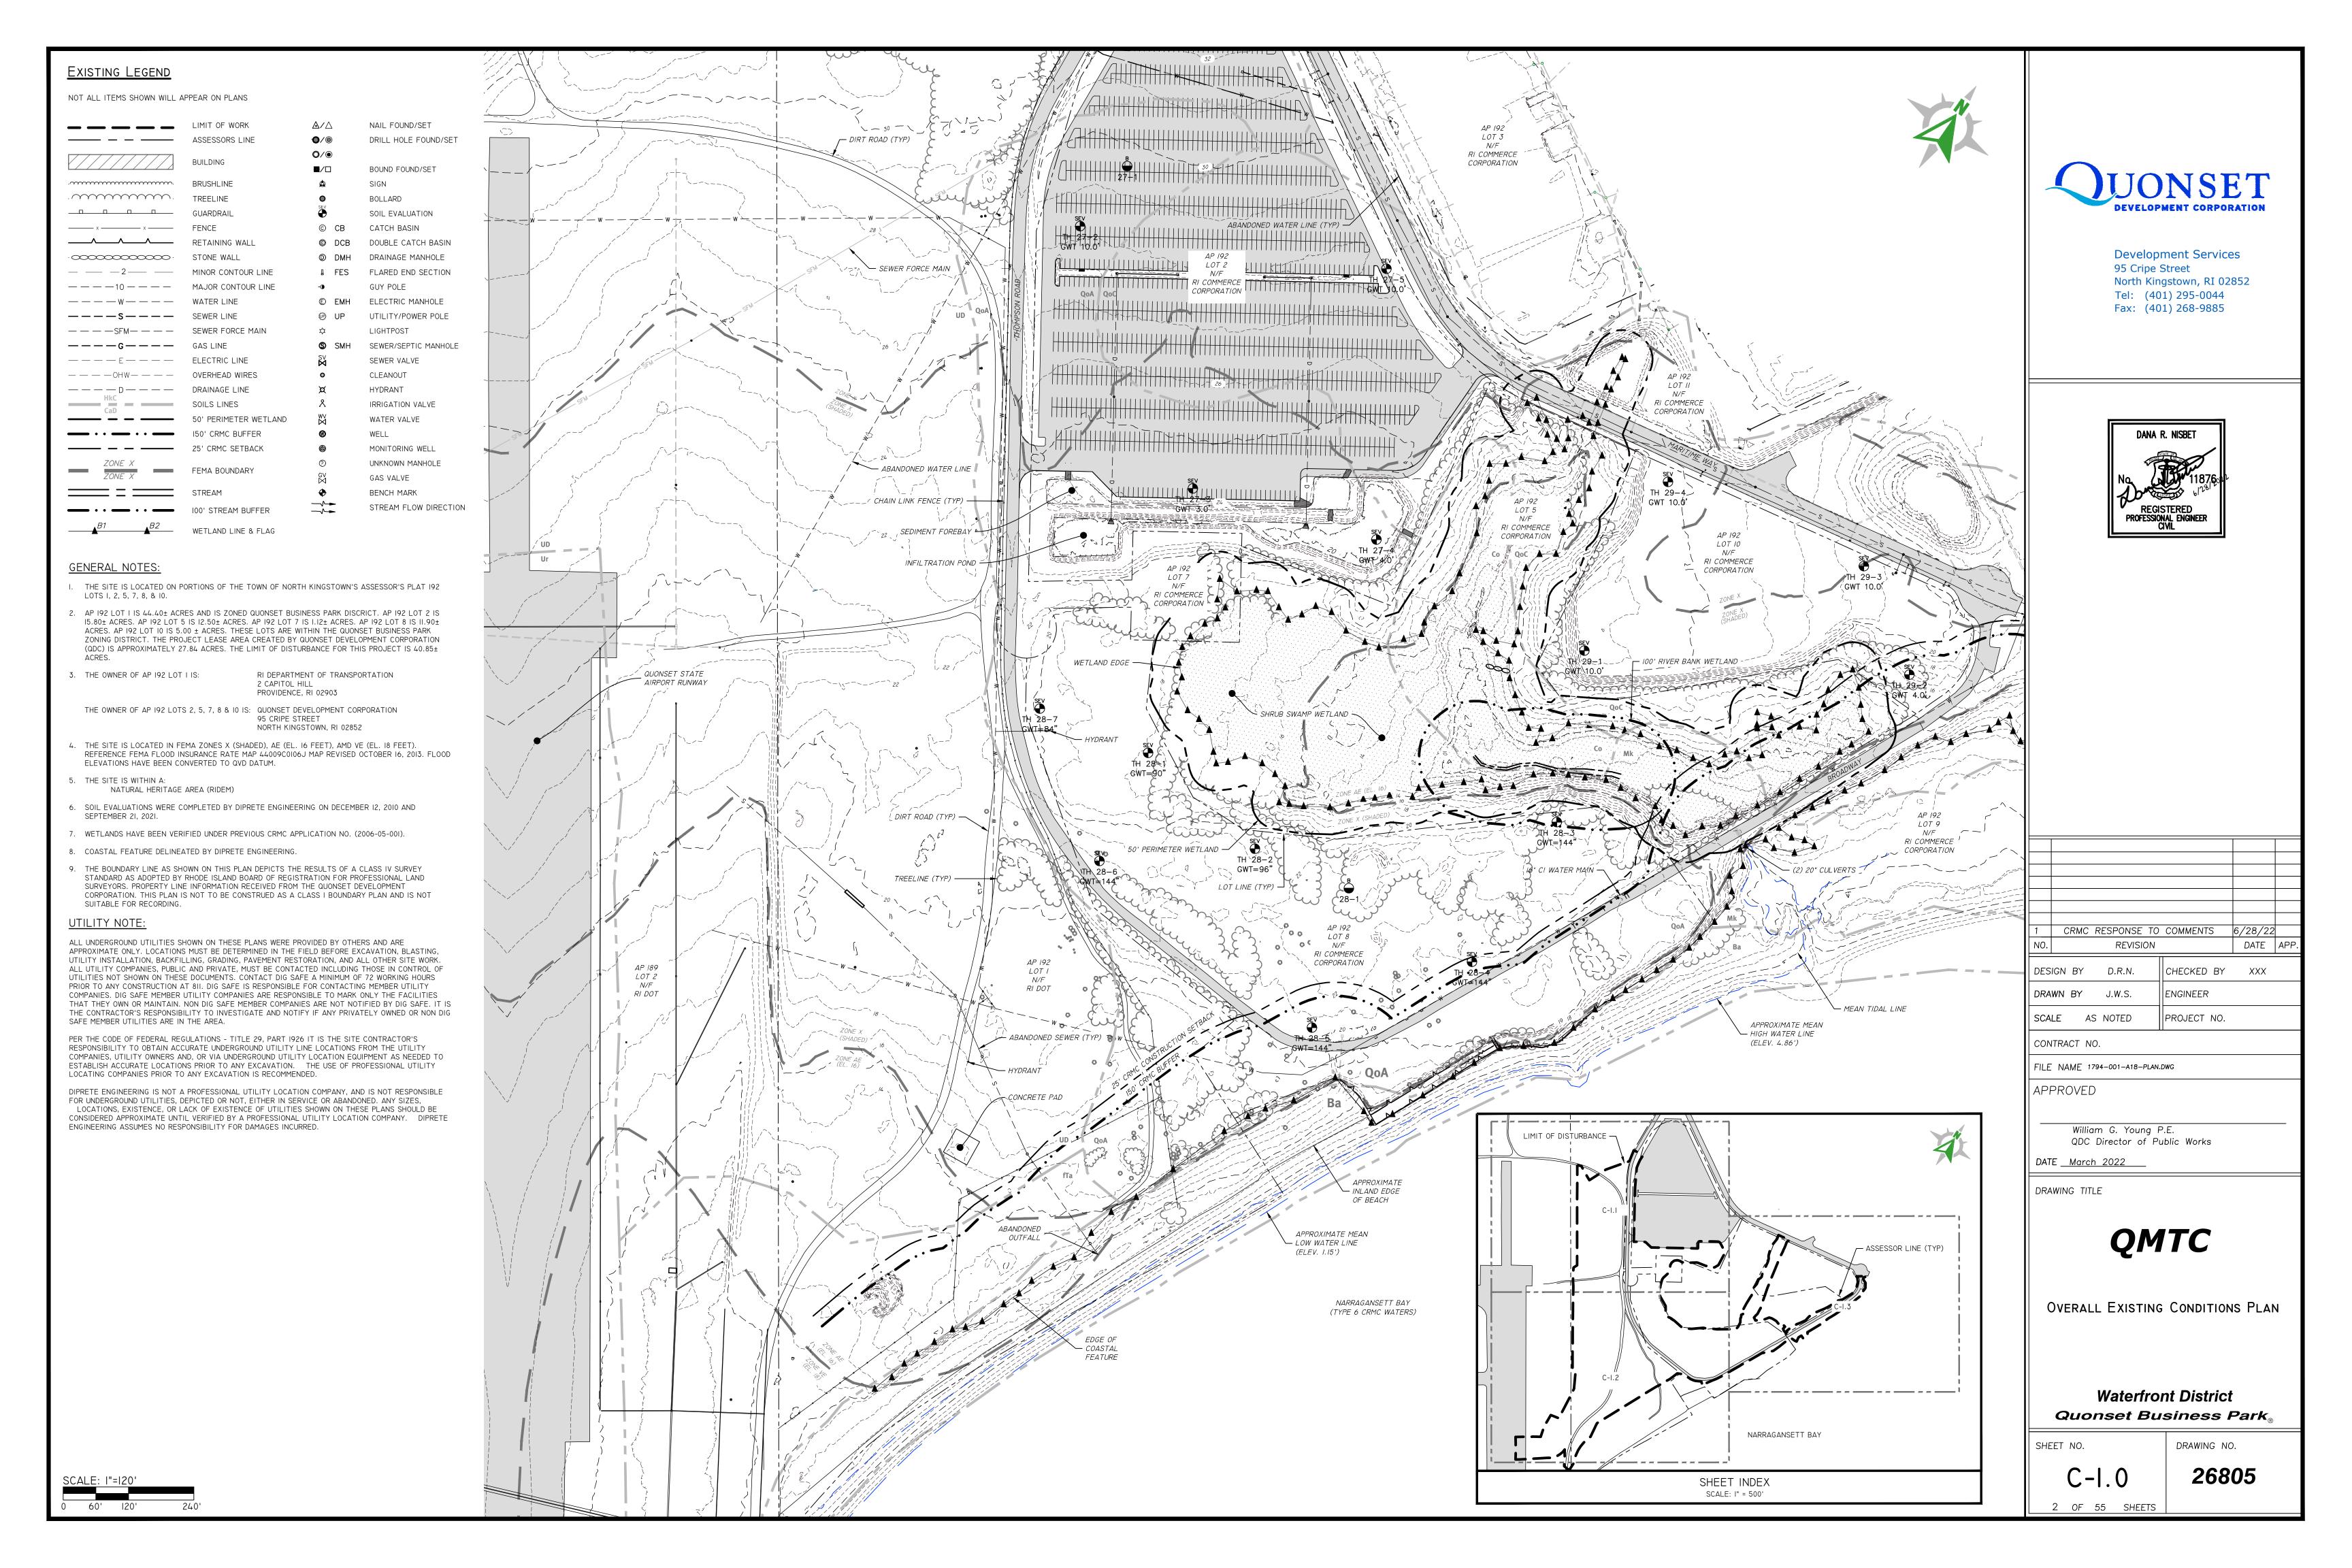

## QUONSET MULTIMODAL OFFSHORE WIND TRANSPORT CENTER (QMTC)

## QUONSET BUSINESS PARK

North Kingstown, Rhode Island March 2022 Revised June 2022

Planning & Development Services 95 Cripe Street North Kingstown, RI 02852 Tel: (401) 295-0044

(401) 268-9885

|           | INDEX OF DRAWINGS—————                          |
|-----------|-------------------------------------------------|
| SHEET No. | DESCRIPTION                                     |
| C-0.0     | COVER SHEET                                     |
| C-1.0     | OVERALL EXISTING CONDITIONS PLAN                |
| C-1.1     | EXISTING CONDITIONS PLAN - 1                    |
| C-1.2     | EXISTING CONDITIONS PLAN - 2                    |
| C-1.3     | EXISTING CONDITIONS PLAN - 3                    |
| C-2.0     | SOIL EROSION & SEDIMENT CONTROL PLAN            |
| C-3.0     | OVERALL SITE IMPROVEMENT PLAN                   |
| C-3.1     | SITE IMPROVEMENT PLAN - 1                       |
| C-3.2     | SITE IMPROVEMENT PLAN - 2                       |
| C-3.3     | SITE IMPROVEMENT PLAN - 3                       |
| C-3.4     | ALTERNATE TAXIWAY OPTION                        |
| C-4.0     | POND A DETAILS                                  |
| C-5.0     | UNDERGROUND INFILTRATION SYSTEM B DETAILS       |
| C-6.0     | SESC DETAILS                                    |
| C-7.0     | SITE DETAILS                                    |
| L-1.0     | LANDSCAPE PLAN                                  |
| L-2.0     | LANDSCAPE NOTES & DETAILS                       |
| TS-1      | ROADWAY TYPICAL SECTIONS                        |
| GP-1      | ROADWAY PLAN & PROFILE - 1                      |
| GP-2      | ROADWAY PLAN & PROFILE - 2                      |
| GP-3      | ROADWAY PLAN & PROFILE - 3                      |
| GP-4      | ROADWAY PLAN & PROFILE - 4                      |
| GP-5      | ROADWAY PLAN & PROFILE - 5                      |
| BP-1      | INFILTRATION BASIN GRADING PLAN                 |
| CD-1      | CULVERT DETAILS                                 |
| XC-1      | ROADWAY CROSS SECTIONS - 1                      |
| XC-2      | ROADWAY CROSS SECTIONS - 2                      |
| XC-3      | ROADWAY CROSS SECTIONS - 3                      |
| XC-4      | ROADWAY CROSS SECTIONS - 4                      |
| XC-5      | ROADWAY CROSS SECTIONS - 5                      |
| XC-6      | ROADWAY CROSS SECTIONS - 6                      |
| AV-0.1    | AIRFIELD SAFETY AND SECURITY NOTES AND DETAILS  |
| AV-0.11   | RUNWAY 16-34 FAA PART 77 SURFACE -PREFERRED     |
| AV-0.11A  | RUNWAY 16-34 FAA PART 77 SURFACE - SECONDARY    |
| AV-1.101  | AIRFIELD HORIZONTAL CONTROL PLAN - PREFERRED    |
| AV-1.101A | AIRFIELD HORIZONTAL CONTROL PLAN - SECONDARY    |
| AV-2.201  | AIRFIELD DEMOLITION PLAN 1 -PREFERRED           |
| AV-2.202  | AIRFIELD DEMOLITION PLAN 2 -PREFERRED           |
| AV-2.203  | AIRFIELD DEMOLITION PLAN 3 -PREFERRED           |
| AV-2.201A | AIRFIELD DEMOLITION PLAN 1 -SECONDARY           |
| AV-3.301  | AIRFIELD PAVING AND GEOMETRY PLAN 1 - PREFERRED |
| AV-3.302  | AIRFIELD PAVING AND GEOMETRY PLAN 2 - PREFERRED |
| AV-3.303  | AIRFIELD PAVING AND GEOMETRY PLAN 3 - PREFERRED |
|           |                                                 |