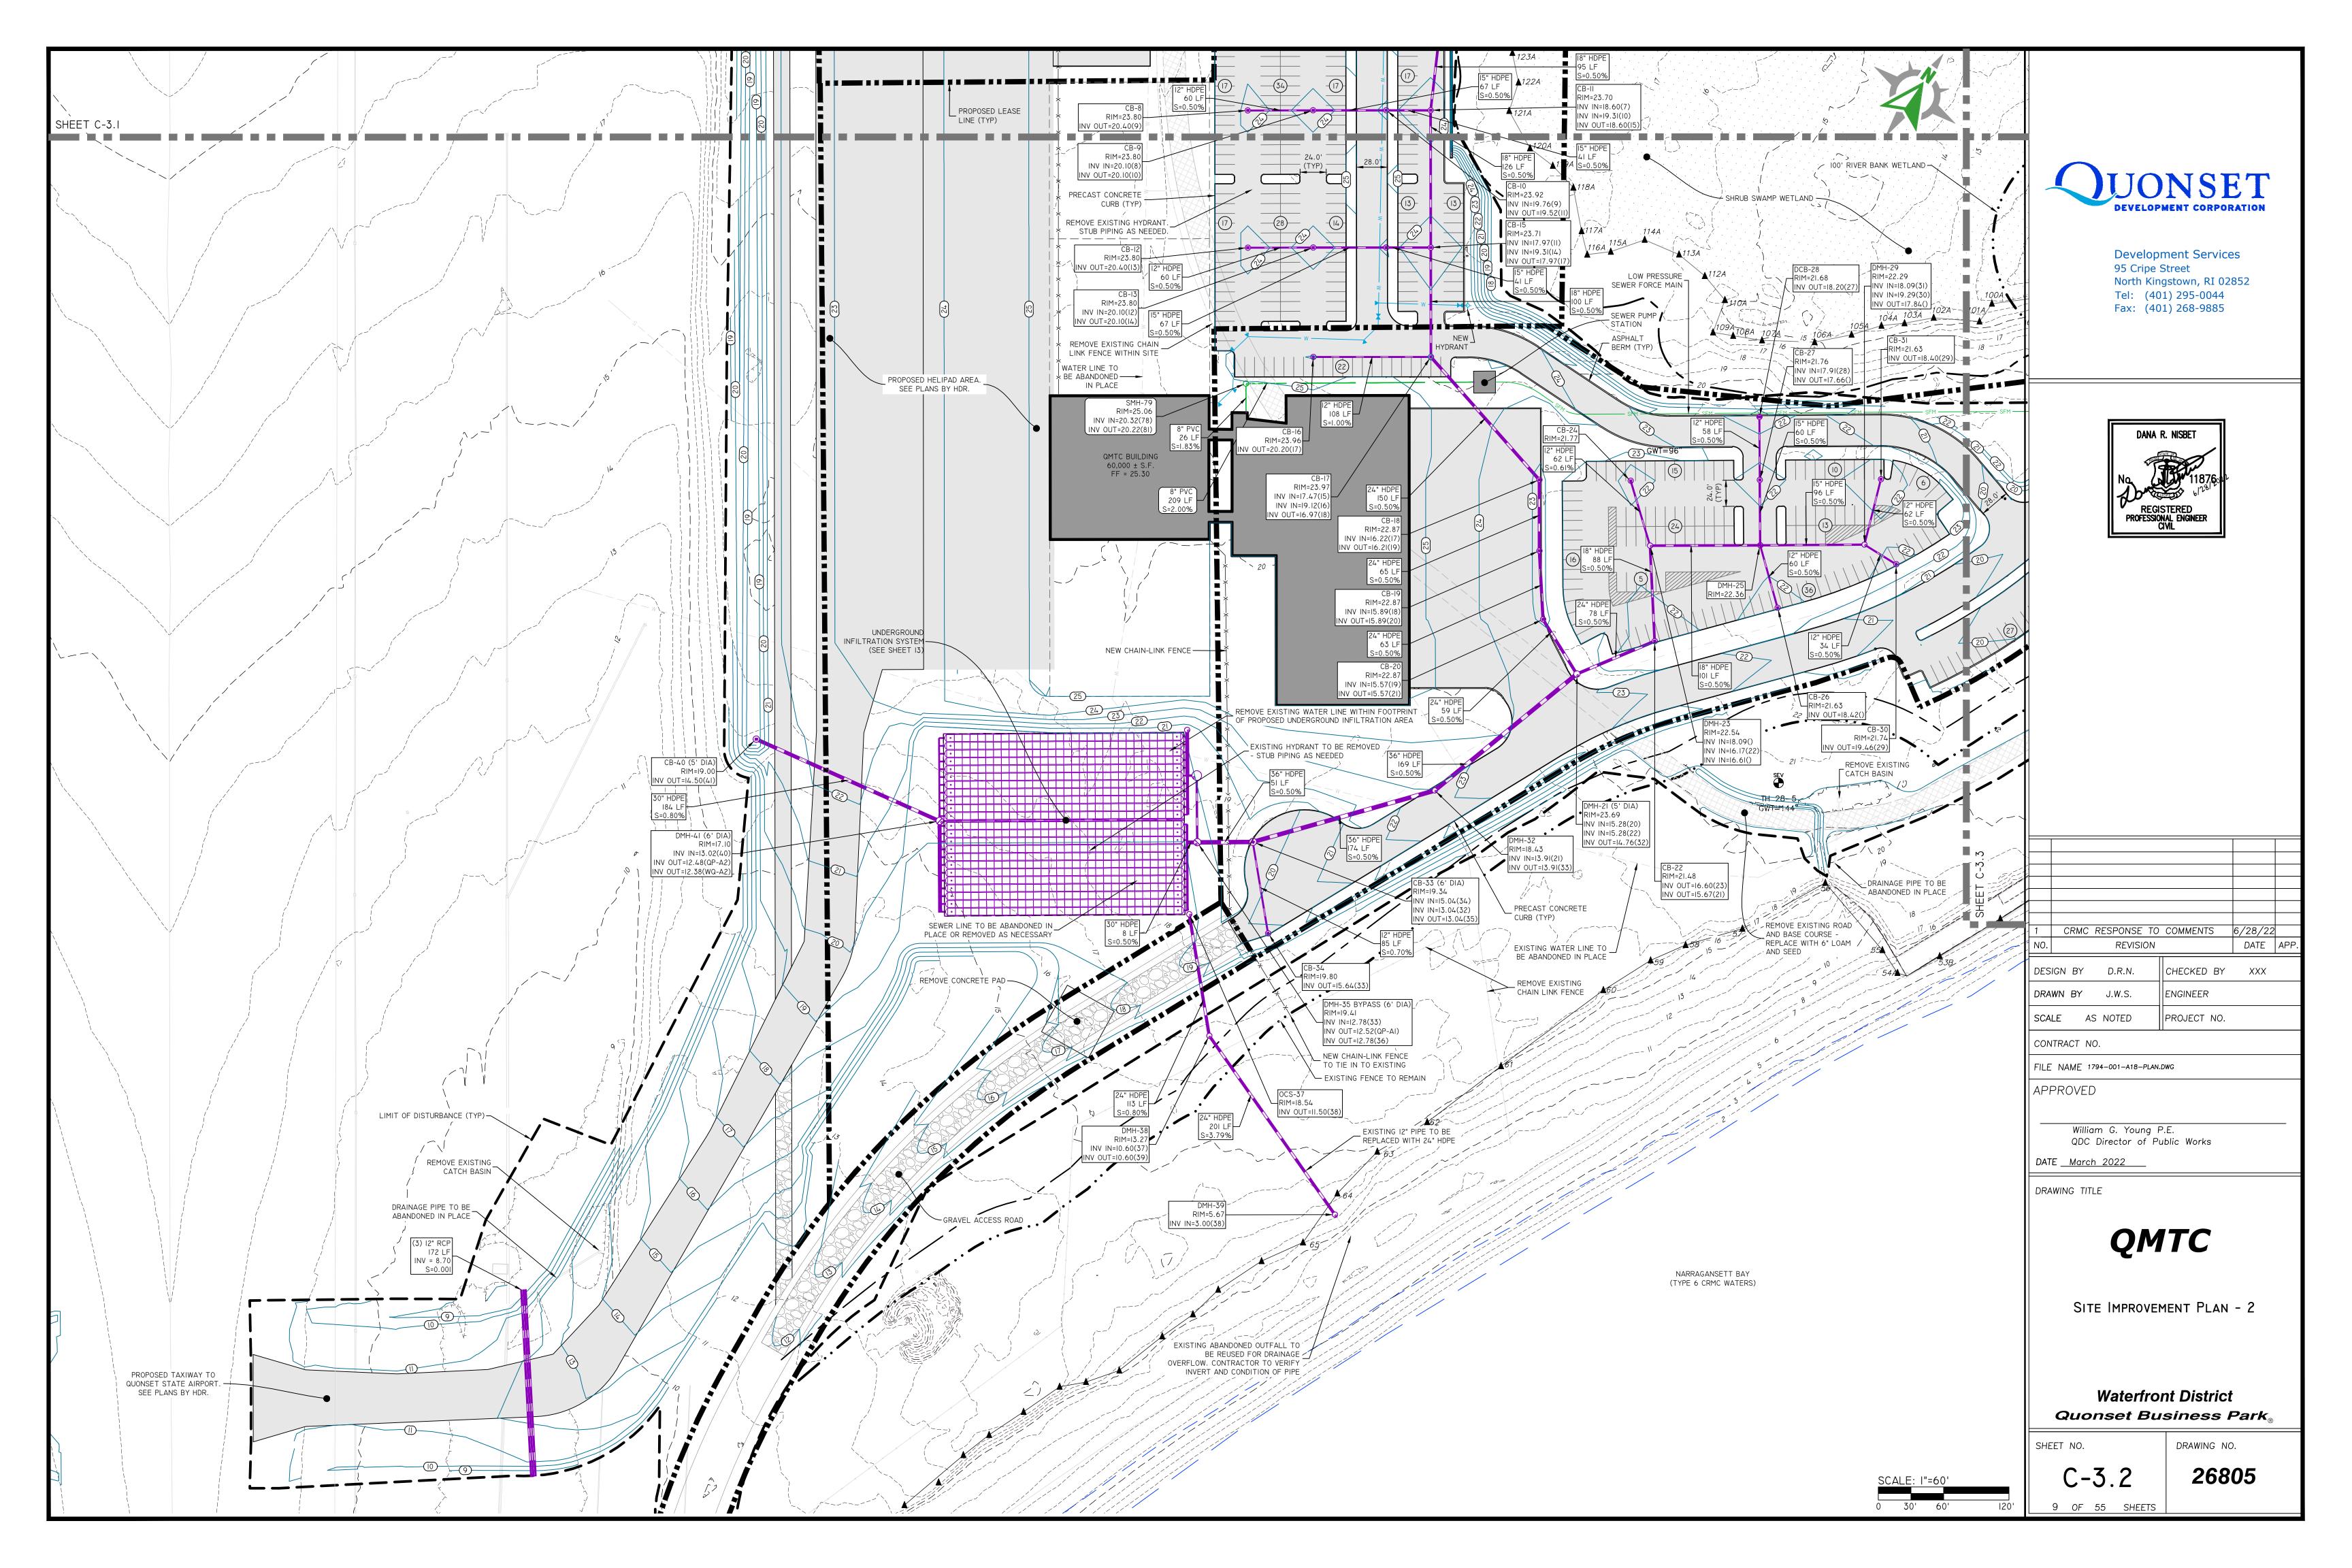

| 1   | CRMC RESPONSE TO COMMENTS | 6/28/22 |     |
|-----|---------------------------|---------|-----|
| NO. | REVISION                  | DATE    | APF |

CHECKED BY XXX DRAWN BY J.W.S. ENGINEER PROJECT NO. SCALE AS NOTED

CONTRACT NO.

FILE NAME 1794-001-A18-PLAN.DWG

APPROVED

William G. Young P.E. QDC Director of Public Works

DRAWING TITLE

**QMTC** 

ALTERNATE TAXIWAY OPTION

Waterfront District Quonset Business Park

SHEET NO.

DRAWING NO.

26805

C-3.4

11 OF 55 SHEETS

Development Services 95 Cripe Street North Kingstown, RI 02852 Tel: (401) 295-0044 Fax: (401) 268-9885

| 1                                         | CRMC RESPONSE TO      | COMMENTS    | 6/28/22 |      |  |  |  |
|-------------------------------------------|-----------------------|-------------|---------|------|--|--|--|
| NO.                                       | REVISION              |             | DATE    | APP. |  |  |  |
| DES                                       | IGN BY D.R.N.         | CHECKED BY  | XXX     |      |  |  |  |
| DRA                                       | WN BY J.W.S.          | ENGINEER    |         |      |  |  |  |
| SCA                                       | LE AS NOTED           | PROJECT NO. |         |      |  |  |  |
| CON                                       | CONTRACT NO.          |             |         |      |  |  |  |
| FILE NAME 1794-001-A18-PLAN.DWG  APPROVED |                       |             |         |      |  |  |  |
|                                           |                       |             |         |      |  |  |  |
|                                           | William G. Young P.E. |             |         |      |  |  |  |