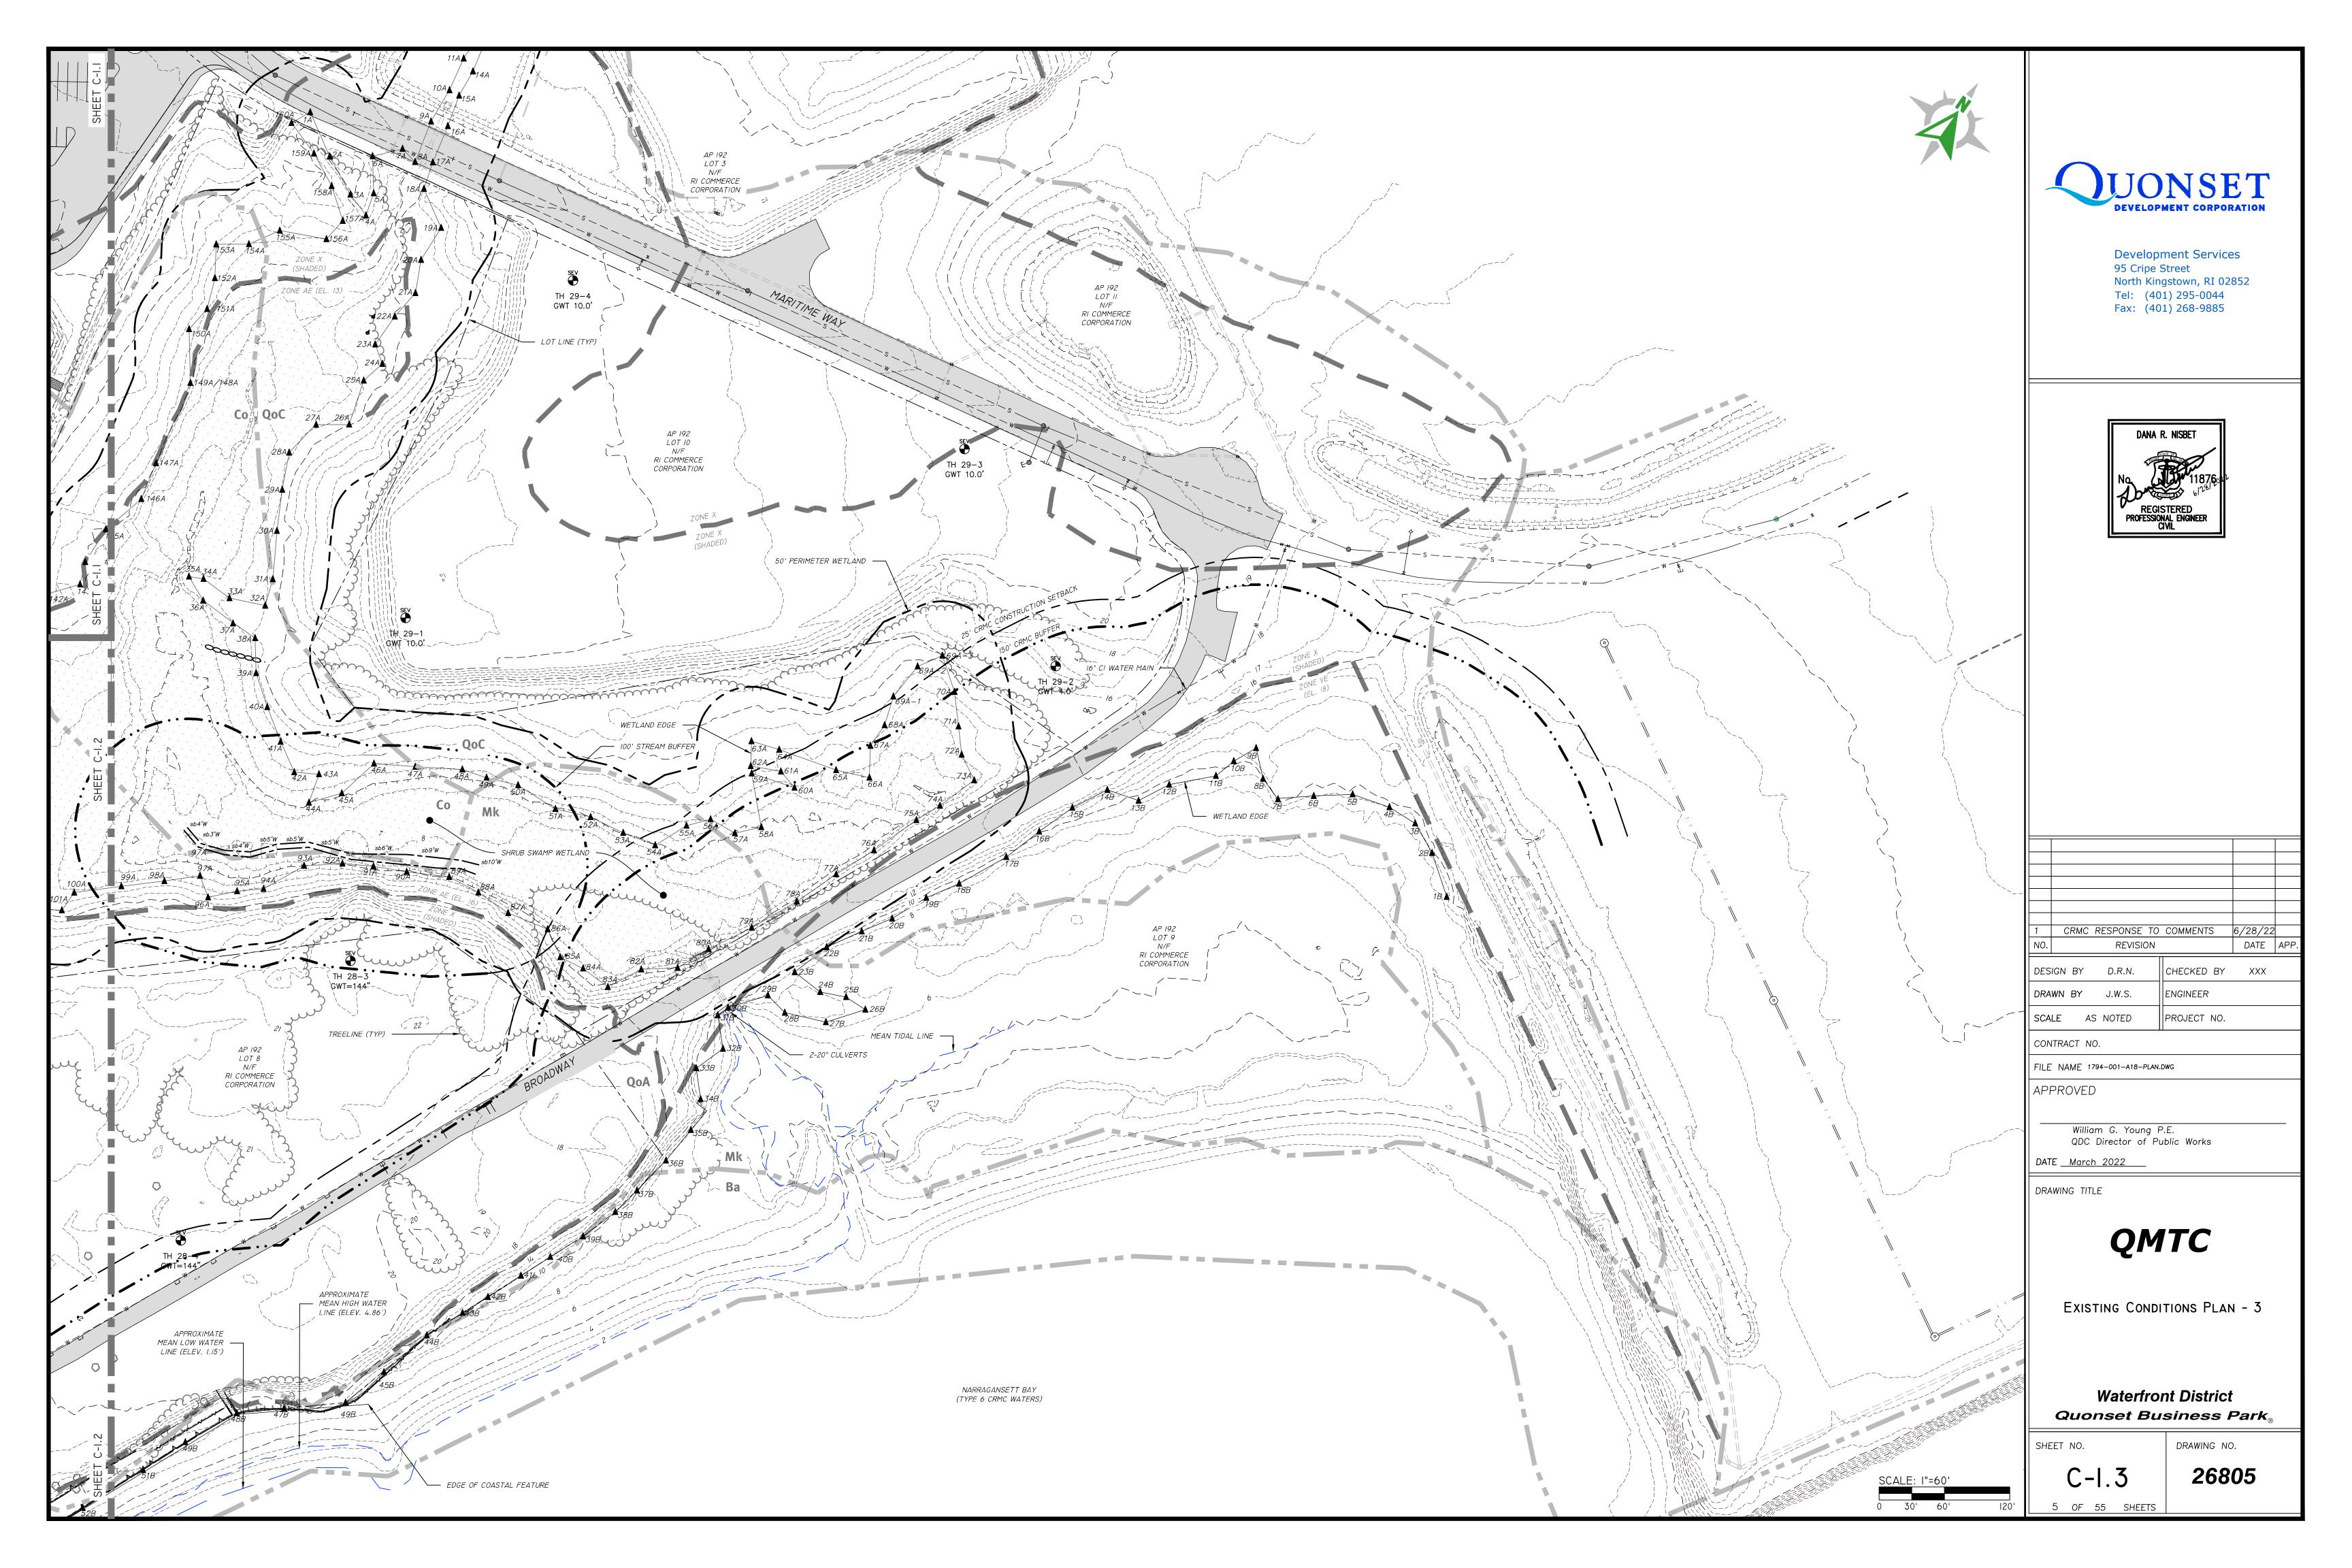

## QUONSET BUSINESS PARK

North Kingstown, Rhode Island March 2022 Revised June 2022

Planning & Development Services 95 Cripe Street North Kingstown, RI 02852 Tel: (401) 295-0044

(401) 268-9885

|           | INDEX OF DRAWINGS—————                          |
|-----------|-------------------------------------------------|
| SHEET No. | DESCRIPTION                                     |
| C-0.0     | COVER SHEET                                     |
| C-1.0     | OVERALL EXISTING CONDITIONS PLAN                |
| C-1.1     | EXISTING CONDITIONS PLAN - 1                    |
| C-1.2     | EXISTING CONDITIONS PLAN - 2                    |
| C-1.3     | EXISTING CONDITIONS PLAN - 3                    |
| C-2.0     | SOIL EROSION & SEDIMENT CONTROL PLAN            |
| C-3.0     | OVERALL SITE IMPROVEMENT PLAN                   |
| C-3.1     | SITE IMPROVEMENT PLAN - 1                       |
| C-3.2     | SITE IMPROVEMENT PLAN - 2                       |
| C-3.3     | SITE IMPROVEMENT PLAN - 3                       |
| C-3.4     | ALTERNATE TAXIWAY OPTION                        |
| C-4.0     | POND A DETAILS                                  |
| C-5.0     | UNDERGROUND INFILTRATION SYSTEM B DETAILS       |
| C-6.0     | SESC DETAILS                                    |
| C-7.0     | SITE DETAILS                                    |
| L-1.0     | LANDSCAPE PLAN                                  |
| L-2.0     | LANDSCAPE NOTES & DETAILS                       |
| TS-1      | ROADWAY TYPICAL SECTIONS                        |
| GP-1      | ROADWAY PLAN & PROFILE - 1                      |
| GP-2      | ROADWAY PLAN & PROFILE - 2                      |
| GP-3      | ROADWAY PLAN & PROFILE - 3                      |
| GP-4      | ROADWAY PLAN & PROFILE - 4                      |
| GP-5      | ROADWAY PLAN & PROFILE - 5                      |
| BP-1      | INFILTRATION BASIN GRADING PLAN                 |
| CD-1      | CULVERT DETAILS                                 |
| XC-1      | ROADWAY CROSS SECTIONS - 1                      |
| XC-2      | ROADWAY CROSS SECTIONS - 2                      |
| XC-3      | ROADWAY CROSS SECTIONS - 3                      |
| XC-4      | ROADWAY CROSS SECTIONS - 4                      |
| XC-5      | ROADWAY CROSS SECTIONS - 5                      |
| XC-6      | ROADWAY CROSS SECTIONS - 6                      |
| AV-0.1    | AIRFIELD SAFETY AND SECURITY NOTES AND DETAILS  |
| AV-0.11   | RUNWAY 16-34 FAA PART 77 SURFACE -PREFERRED     |
| AV-0.11A  | RUNWAY 16-34 FAA PART 77 SURFACE - SECONDARY    |
| AV-1.101  | AIRFIELD HORIZONTAL CONTROL PLAN - PREFERRED    |
| AV-1.101A | AIRFIELD HORIZONTAL CONTROL PLAN - SECONDARY    |
| AV-2.201  | AIRFIELD DEMOLITION PLAN 1 -PREFERRED           |
| AV-2.202  | AIRFIELD DEMOLITION PLAN 2 -PREFERRED           |
| AV-2.203  | AIRFIELD DEMOLITION PLAN 3 -PREFERRED           |
| AV-2.201A | AIRFIELD DEMOLITION PLAN 1 -SECONDARY           |
| AV-3.301  | AIRFIELD PAVING AND GEOMETRY PLAN 1 - PREFERRED |
| AV-3.302  | AIRFIELD PAVING AND GEOMETRY PLAN 2 - PREFERRED |
| AV-3.303  | AIRFIELD PAVING AND GEOMETRY PLAN 3 - PREFERRED |
|           |                                                 |