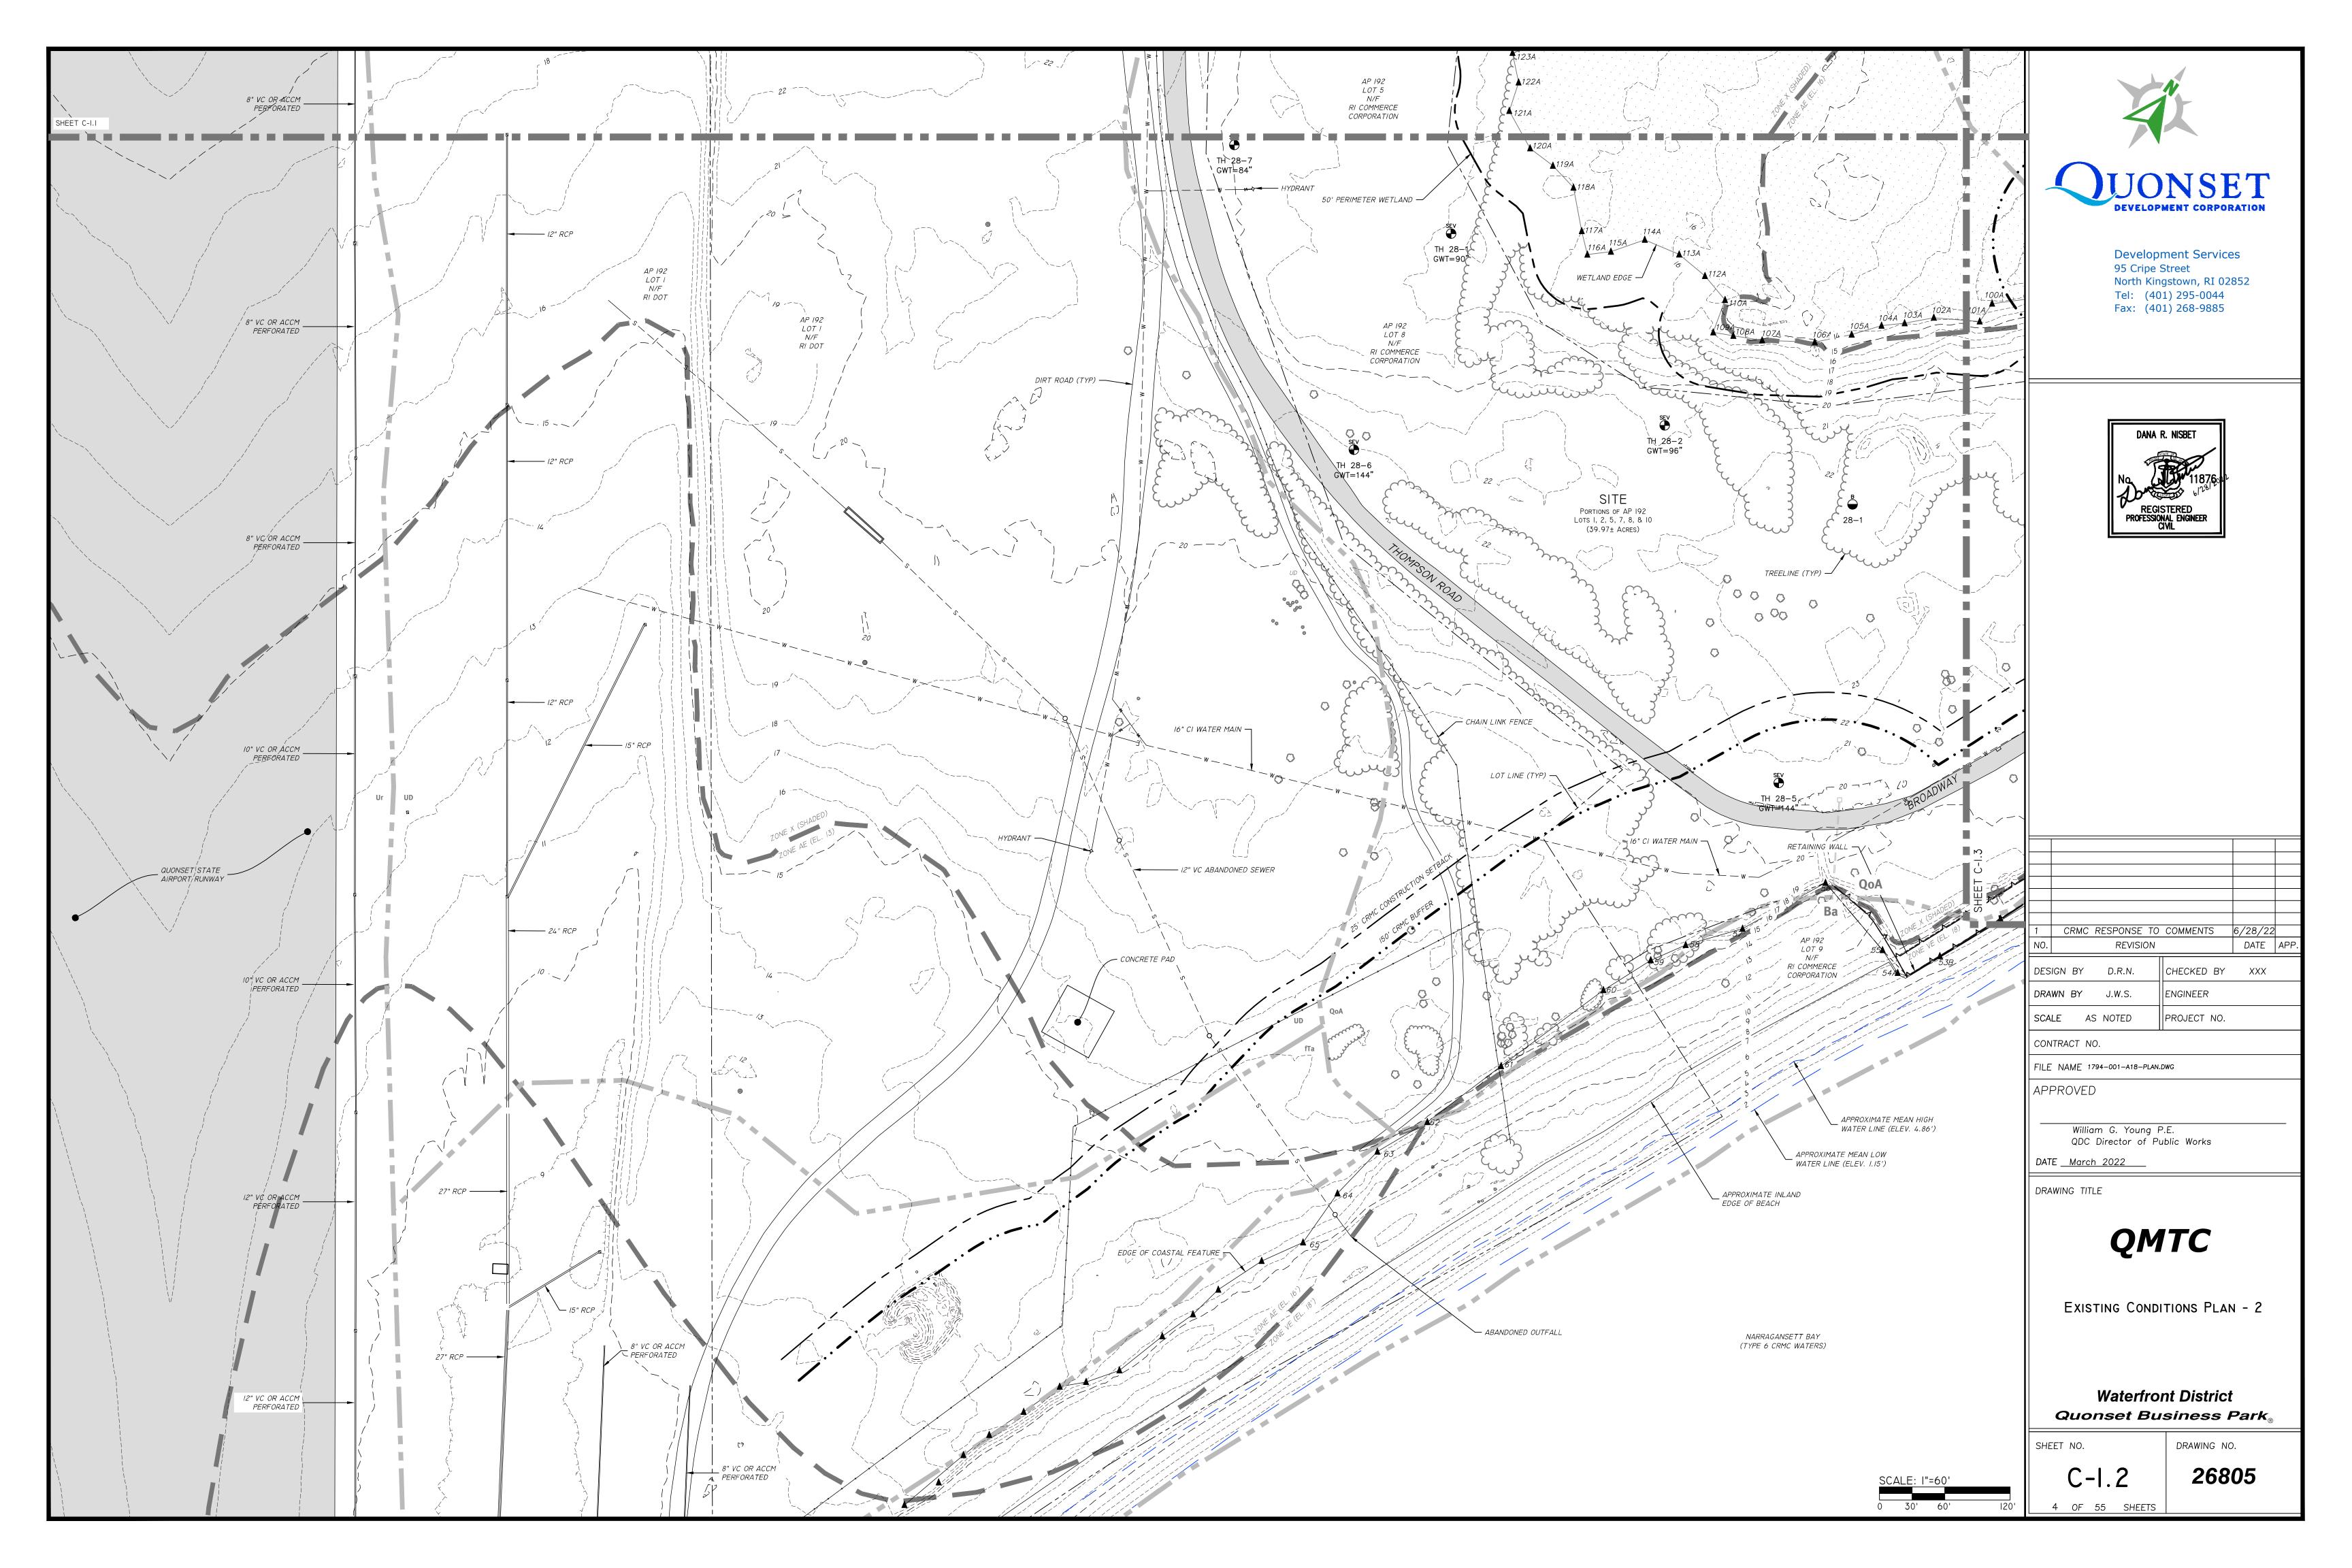

## QUONSET BUSINESS PARK

North Kingstown, Rhode Island March 2022 Revised June 2022

Planning & Development Services 95 Cripe Street North Kingstown, RI 02852 Tel: (401) 295-0044

(401) 268-9885

|           | INDEX OF DRAWINGS—————                          |
|-----------|-------------------------------------------------|
| SHEET No. | DESCRIPTION                                     |
| C-0.0     | COVER SHEET                                     |
| C-1.0     | OVERALL EXISTING CONDITIONS PLAN                |
| C-1.1     | EXISTING CONDITIONS PLAN - 1                    |
| C-1.2     | EXISTING CONDITIONS PLAN - 2                    |
| C-1.3     | EXISTING CONDITIONS PLAN - 3                    |
| C-2.0     | SOIL EROSION & SEDIMENT CONTROL PLAN            |
| C-3.0     | OVERALL SITE IMPROVEMENT PLAN                   |
| C-3.1     | SITE IMPROVEMENT PLAN - 1                       |
| C-3.2     | SITE IMPROVEMENT PLAN - 2                       |
| C-3.3     | SITE IMPROVEMENT PLAN - 3                       |
| C-3.4     | ALTERNATE TAXIWAY OPTION                        |
| C-4.0     | POND A DETAILS                                  |
| C-5.0     | UNDERGROUND INFILTRATION SYSTEM B DETAILS       |
| C-6.0     | SESC DETAILS                                    |
| C-7.0     | SITE DETAILS                                    |
| L-1.0     | LANDSCAPE PLAN                                  |
| L-2.0     | LANDSCAPE NOTES & DETAILS                       |
| TS-1      | ROADWAY TYPICAL SECTIONS                        |
| GP-1      | ROADWAY PLAN & PROFILE - 1                      |
| GP-2      | ROADWAY PLAN & PROFILE - 2                      |
| GP-3      | ROADWAY PLAN & PROFILE - 3                      |
| GP-4      | ROADWAY PLAN & PROFILE - 4                      |
| GP-5      | ROADWAY PLAN & PROFILE - 5                      |
| BP-1      | INFILTRATION BASIN GRADING PLAN                 |
| CD-1      | CULVERT DETAILS                                 |
| XC-1      | ROADWAY CROSS SECTIONS - 1                      |
| XC-2      | ROADWAY CROSS SECTIONS - 2                      |
| XC-3      | ROADWAY CROSS SECTIONS - 3                      |
| XC-4      | ROADWAY CROSS SECTIONS - 4                      |
| XC-5      | ROADWAY CROSS SECTIONS - 5                      |
| XC-6      | ROADWAY CROSS SECTIONS - 6                      |
| AV-0.1    | AIRFIELD SAFETY AND SECURITY NOTES AND DETAILS  |
| AV-0.11   | RUNWAY 16-34 FAA PART 77 SURFACE -PREFERRED     |
| AV-0.11A  | RUNWAY 16-34 FAA PART 77 SURFACE - SECONDARY    |
| AV-1.101  | AIRFIELD HORIZONTAL CONTROL PLAN - PREFERRED    |
| AV-1.101A | AIRFIELD HORIZONTAL CONTROL PLAN - SECONDARY    |
| AV-2.201  | AIRFIELD DEMOLITION PLAN 1 -PREFERRED           |
| AV-2.202  | AIRFIELD DEMOLITION PLAN 2 -PREFERRED           |
| AV-2.203  | AIRFIELD DEMOLITION PLAN 3 -PREFERRED           |
| AV-2.201A | AIRFIELD DEMOLITION PLAN 1 -SECONDARY           |
| AV-3.301  | AIRFIELD PAVING AND GEOMETRY PLAN 1 - PREFERRED |
| AV-3.302  | AIRFIELD PAVING AND GEOMETRY PLAN 2 - PREFERRED |
| AV-3.303  | AIRFIELD PAVING AND GEOMETRY PLAN 3 - PREFERRED |
|           |                                                 |