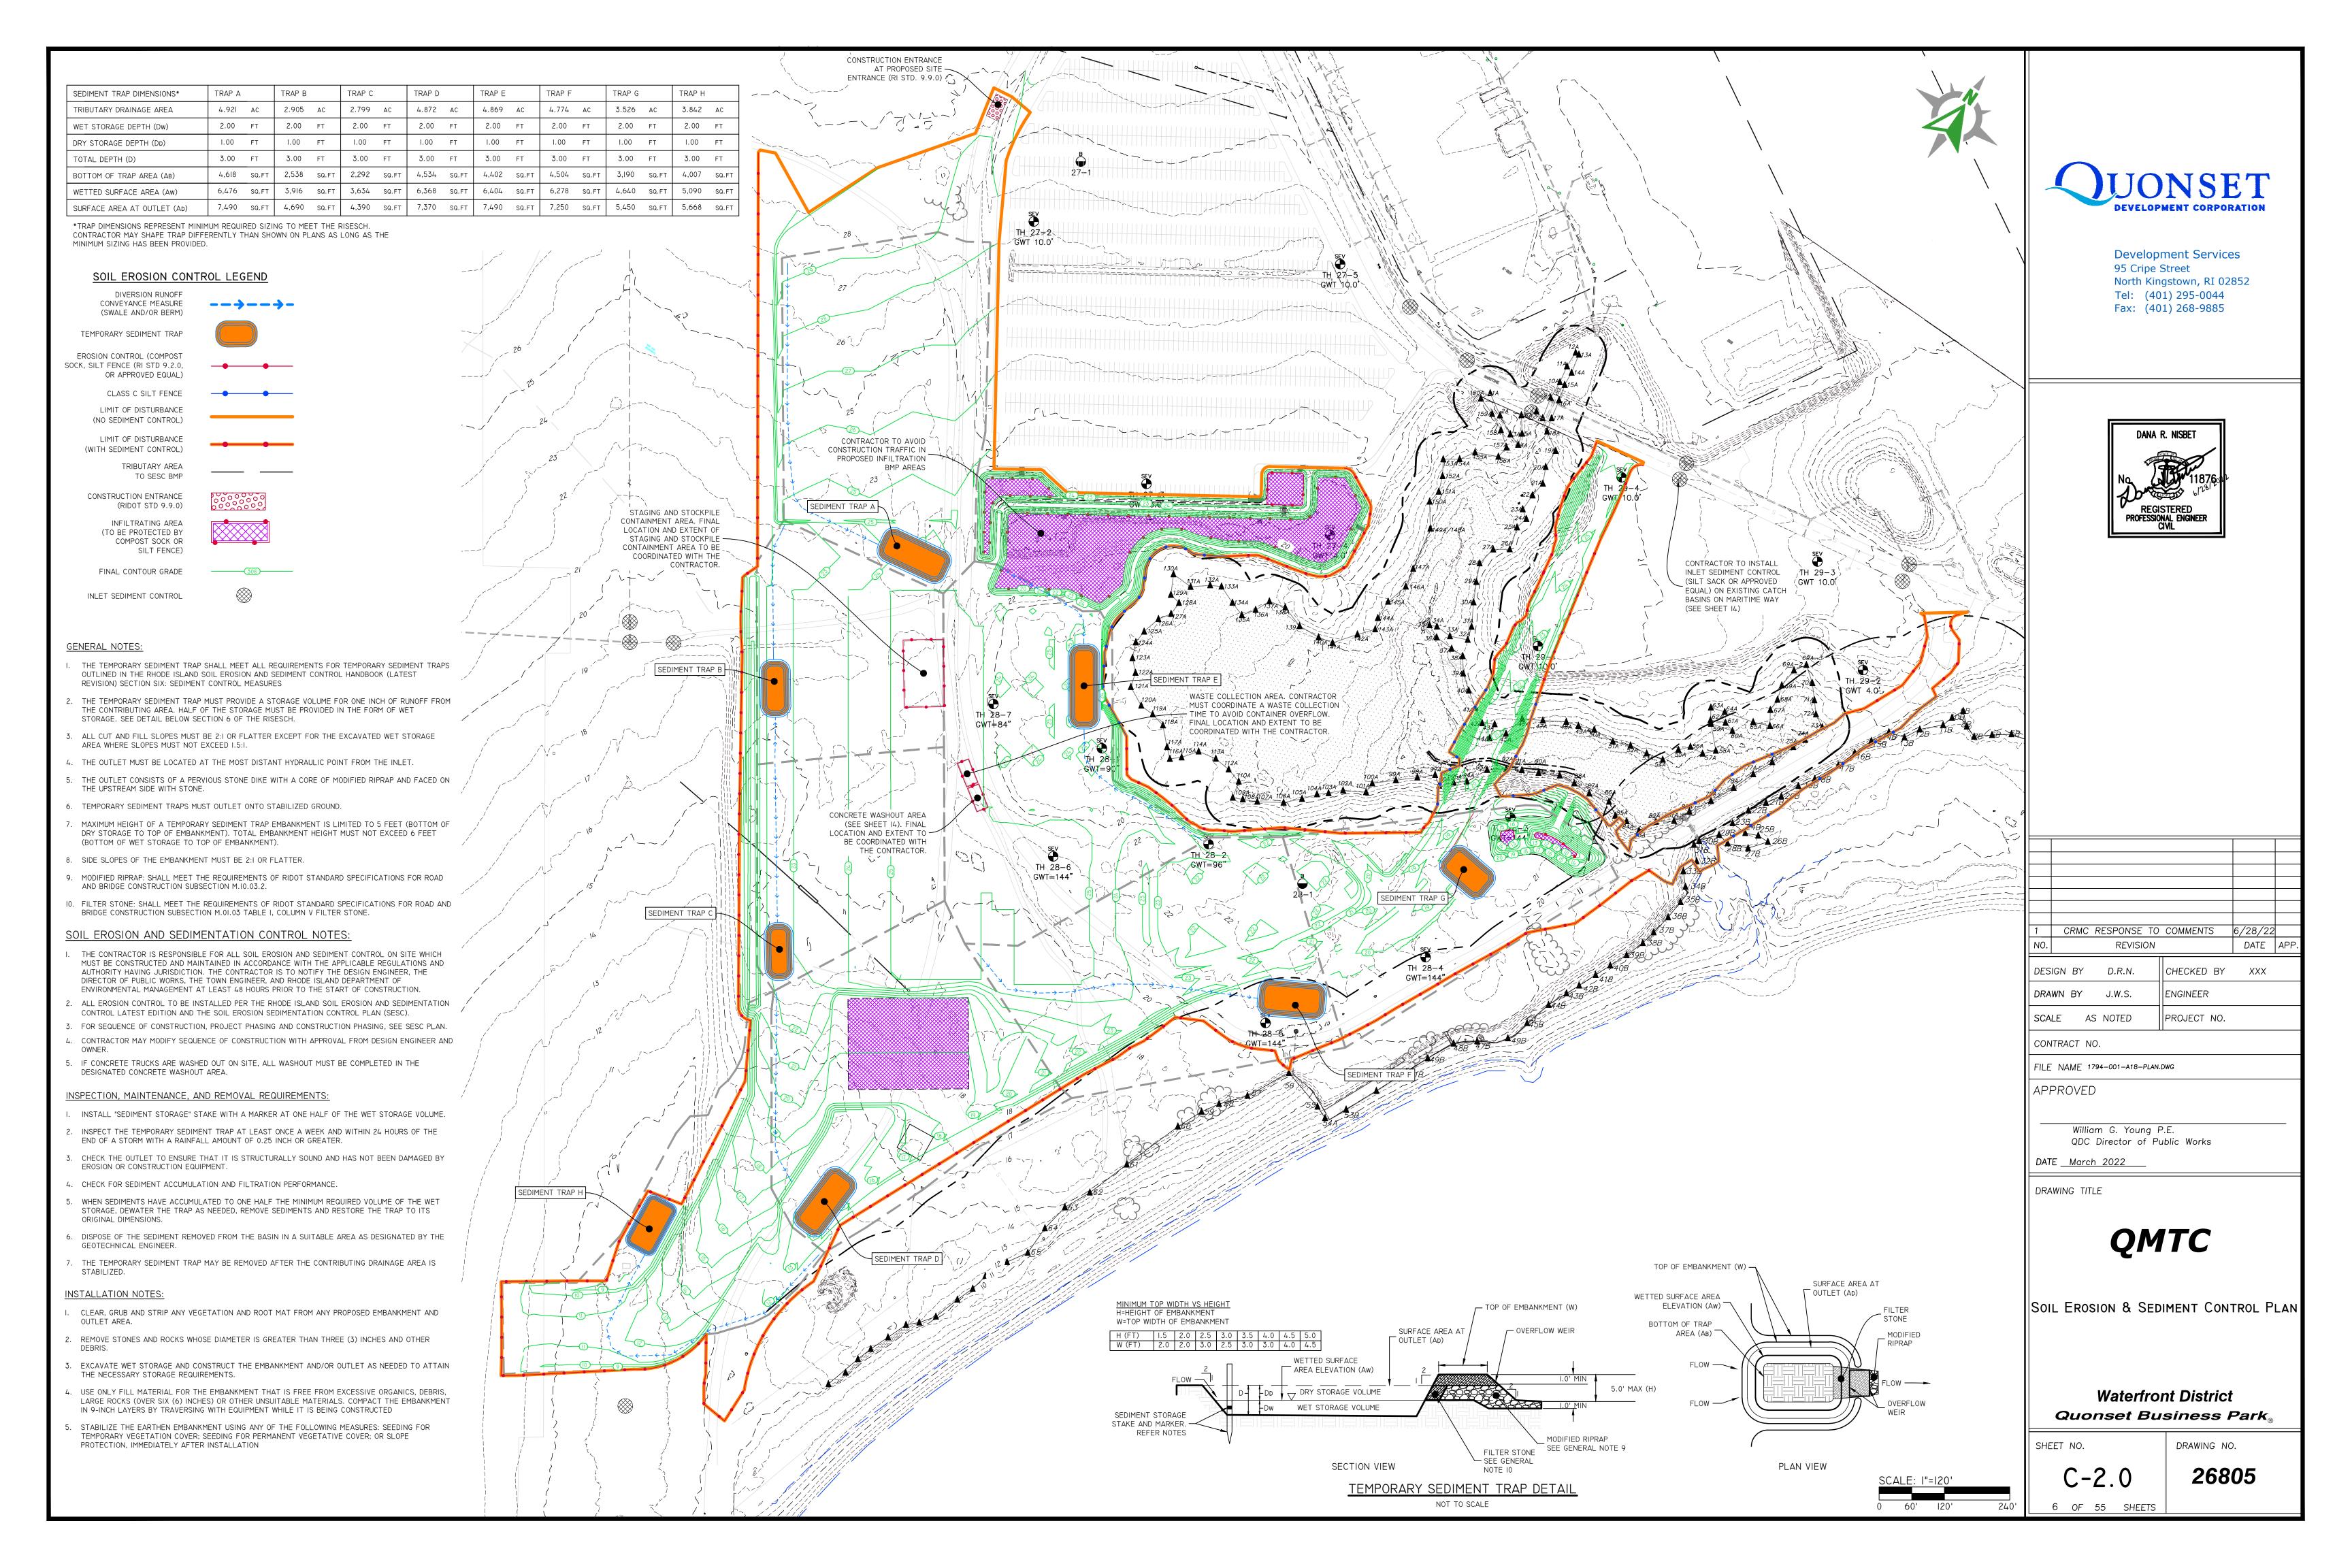

## QUONSET BUSINESS PARK

North Kingstown, Rhode Island March 2022 Revised June 2022

Planning & Development Services 95 Cripe Street North Kingstown, RI 02852 Tel: (401) 295-0044

(401) 268-9885

|           | INDEX OF DRAWINGS—————                          |
|-----------|-------------------------------------------------|
| SHEET No. | DESCRIPTION                                     |
| C-0.0     | COVER SHEET                                     |
| C-1.0     | OVERALL EXISTING CONDITIONS PLAN                |
| C-1.1     | EXISTING CONDITIONS PLAN - 1                    |
| C-1.2     | EXISTING CONDITIONS PLAN - 2                    |
| C-1.3     | EXISTING CONDITIONS PLAN - 3                    |
| C-2.0     | SOIL EROSION & SEDIMENT CONTROL PLAN            |
| C-3.0     | OVERALL SITE IMPROVEMENT PLAN                   |
| C-3.1     | SITE IMPROVEMENT PLAN - 1                       |
| C-3.2     | SITE IMPROVEMENT PLAN - 2                       |
| C-3.3     | SITE IMPROVEMENT PLAN - 3                       |
| C-3.4     | ALTERNATE TAXIWAY OPTION                        |
| C-4.0     | POND A DETAILS                                  |
| C-5.0     | UNDERGROUND INFILTRATION SYSTEM B DETAILS       |
| C-6.0     | SESC DETAILS                                    |
| C-7.0     | SITE DETAILS                                    |
| L-1.0     | LANDSCAPE PLAN                                  |
| L-2.0     | LANDSCAPE NOTES & DETAILS                       |
| TS-1      | ROADWAY TYPICAL SECTIONS                        |
| GP-1      | ROADWAY PLAN & PROFILE - 1                      |
| GP-2      | ROADWAY PLAN & PROFILE - 2                      |
| GP-3      | ROADWAY PLAN & PROFILE - 3                      |
| GP-4      | ROADWAY PLAN & PROFILE - 4                      |
| GP-5      | ROADWAY PLAN & PROFILE - 5                      |
| BP-1      | INFILTRATION BASIN GRADING PLAN                 |
| CD-1      | CULVERT DETAILS                                 |
| XC-1      | ROADWAY CROSS SECTIONS - 1                      |
| XC-2      | ROADWAY CROSS SECTIONS - 2                      |
| XC-3      | ROADWAY CROSS SECTIONS - 3                      |
| XC-4      | ROADWAY CROSS SECTIONS - 4                      |
| XC-5      | ROADWAY CROSS SECTIONS - 5                      |
| XC-6      | ROADWAY CROSS SECTIONS - 6                      |
| AV-0.1    | AIRFIELD SAFETY AND SECURITY NOTES AND DETAILS  |
| AV-0.11   | RUNWAY 16-34 FAA PART 77 SURFACE -PREFERRED     |
| AV-0.11A  | RUNWAY 16-34 FAA PART 77 SURFACE - SECONDARY    |
| AV-1.101  | AIRFIELD HORIZONTAL CONTROL PLAN - PREFERRED    |
| AV-1.101A | AIRFIELD HORIZONTAL CONTROL PLAN - SECONDARY    |
| AV-2.201  | AIRFIELD DEMOLITION PLAN 1 -PREFERRED           |
| AV-2.202  | AIRFIELD DEMOLITION PLAN 2 -PREFERRED           |
| AV-2.203  | AIRFIELD DEMOLITION PLAN 3 -PREFERRED           |
| AV-2.201A | AIRFIELD DEMOLITION PLAN 1 -SECONDARY           |
| AV-3.301  | AIRFIELD PAVING AND GEOMETRY PLAN 1 - PREFERRED |
| AV-3.302  | AIRFIELD PAVING AND GEOMETRY PLAN 2 - PREFERRED |
| AV-3.303  | AIRFIELD PAVING AND GEOMETRY PLAN 3 - PREFERRED |
|           |                                                 |