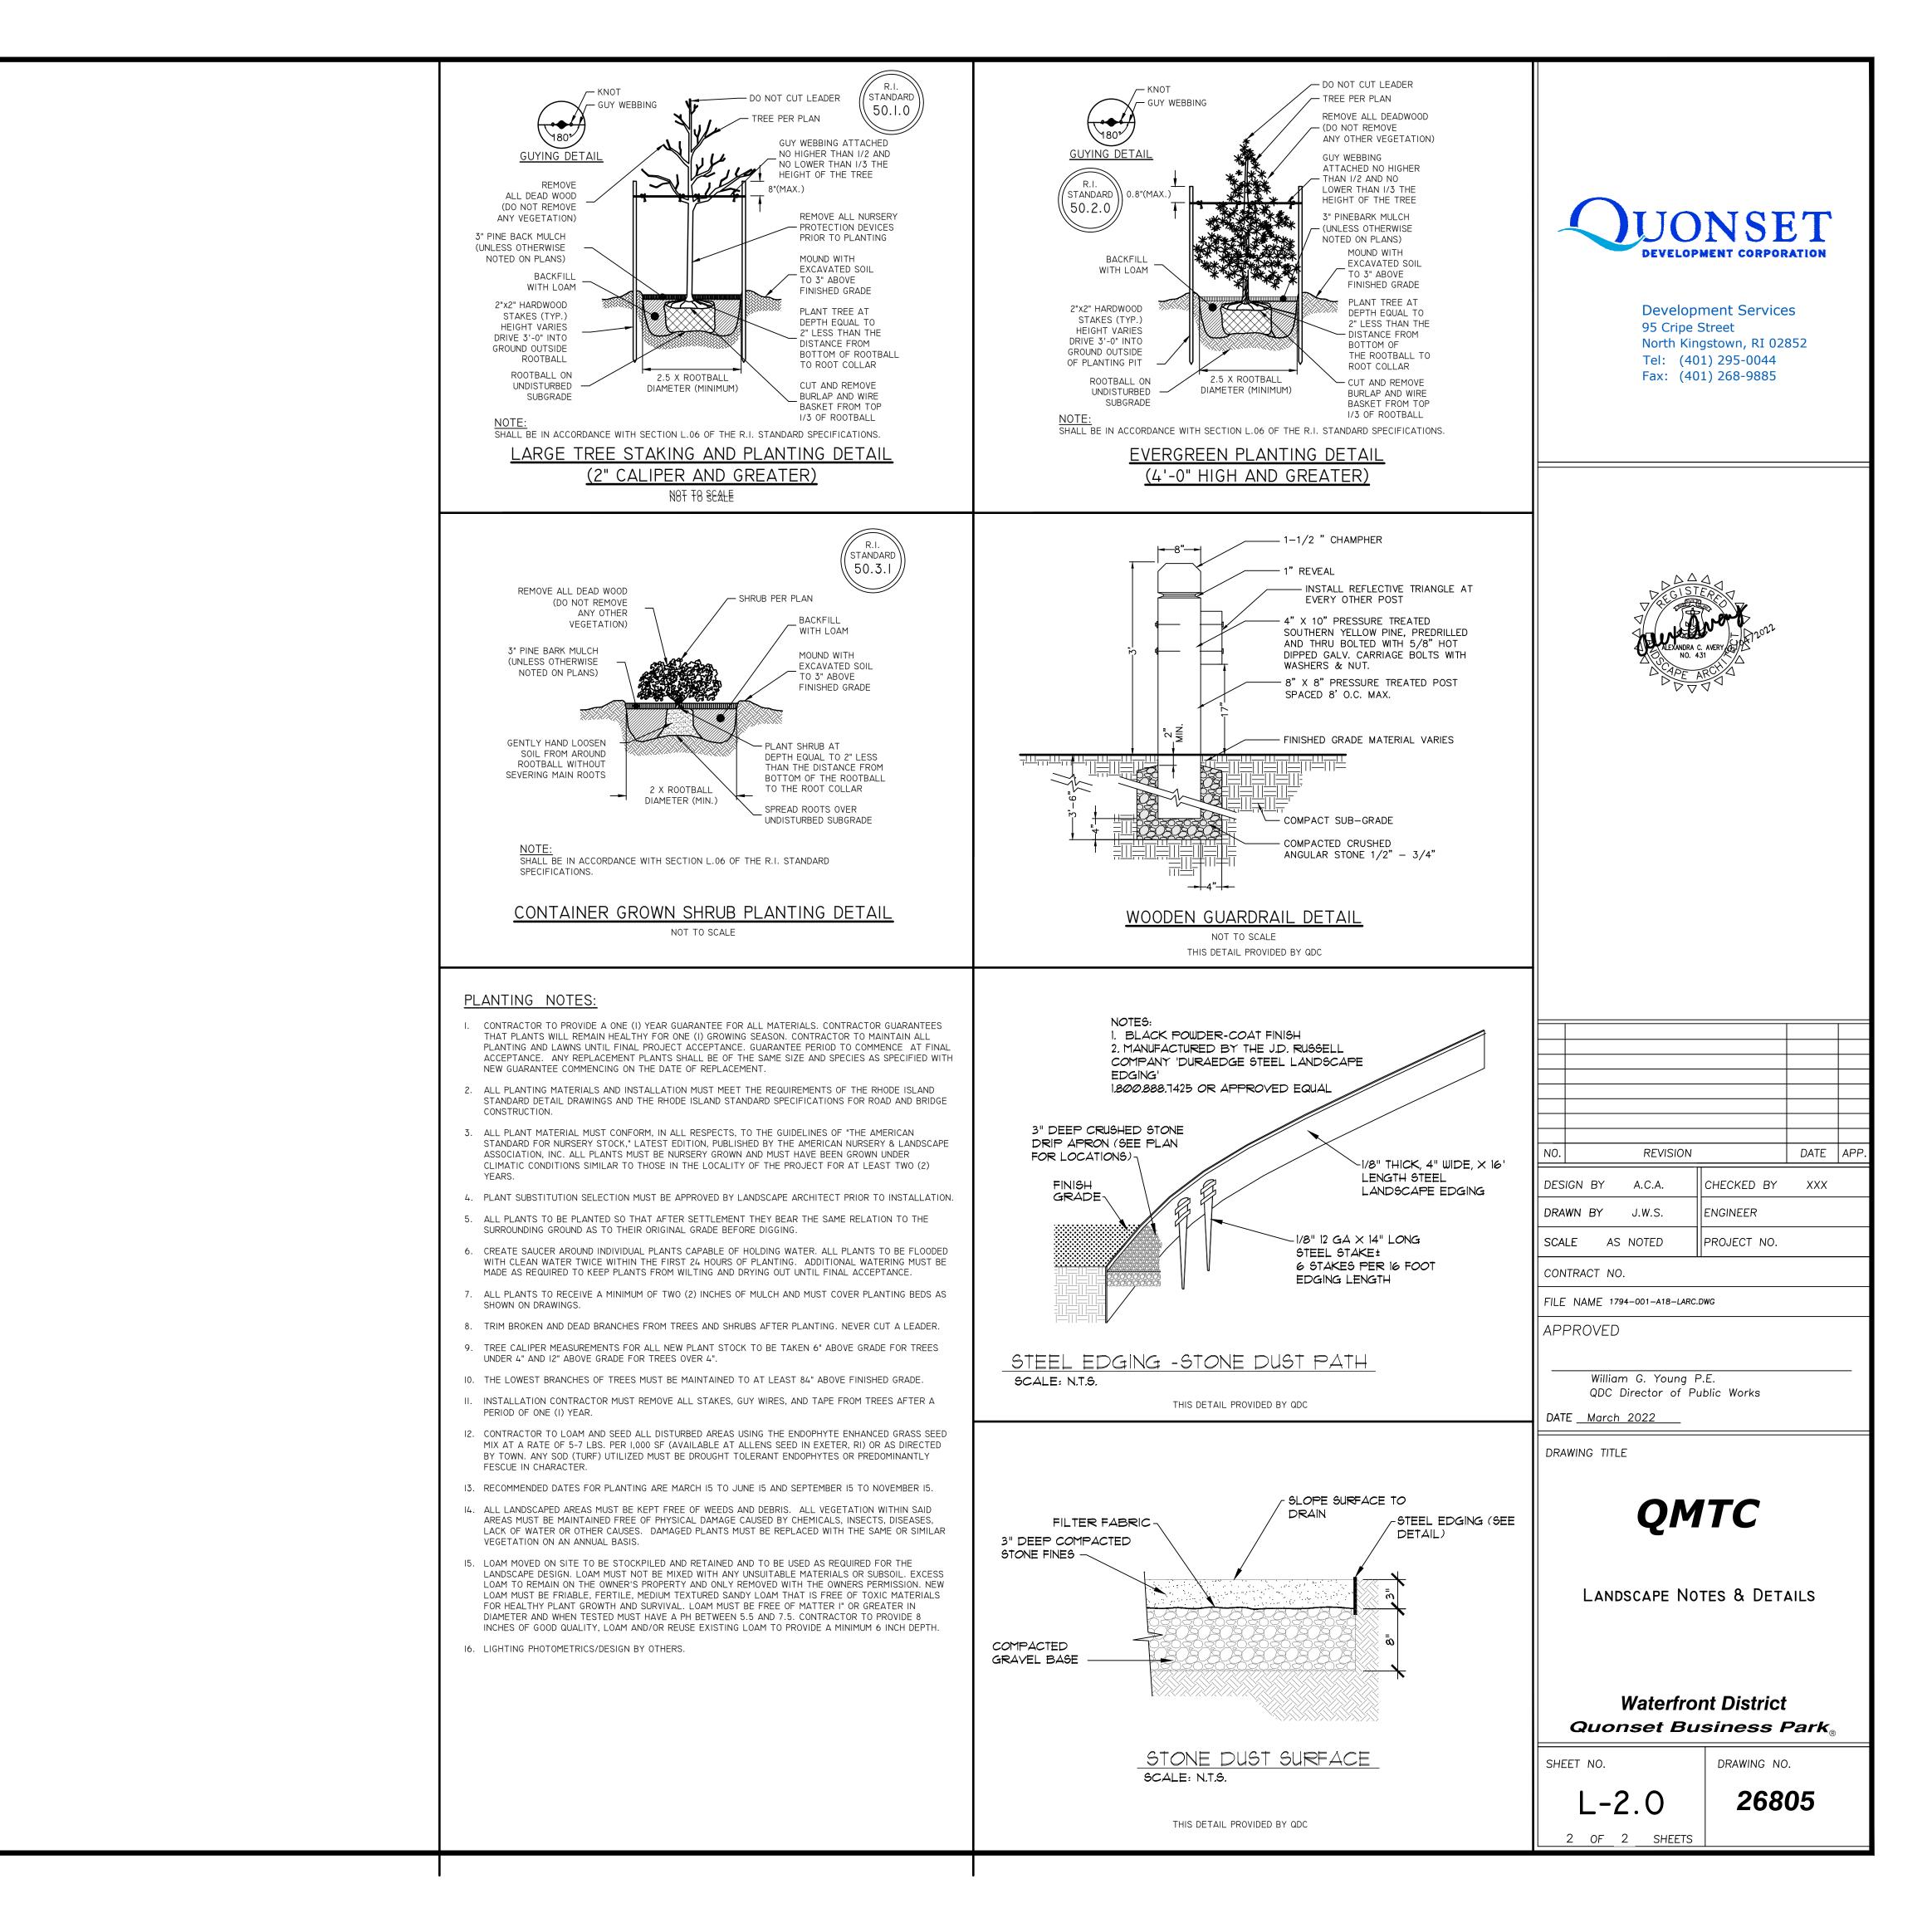

## QUONSET MULTIMODAL OFFSHORE WIND TRANSPORT CENTER (QMTC)

## QUONSET BUSINESS PARK

North Kingstown, Rhode Island March 2022 Revised June 2022

Planning & Development Services 95 Cripe Street North Kingstown, RI 02852 Tel: (401) 295-0044

(401) 268-9885

|           | INDEX OF DRAWINGS—————                          |
|-----------|-------------------------------------------------|
| SHEET No. | DESCRIPTION                                     |
| C-0.0     | COVER SHEET                                     |
| C-1.0     | OVERALL EXISTING CONDITIONS PLAN                |
| C-1.1     | EXISTING CONDITIONS PLAN - 1                    |
| C-1.2     | EXISTING CONDITIONS PLAN - 2                    |
| C-1.3     | EXISTING CONDITIONS PLAN - 3                    |
| C-2.0     | SOIL EROSION & SEDIMENT CONTROL PLAN            |
| C-3.0     | OVERALL SITE IMPROVEMENT PLAN                   |
| C-3.1     | SITE IMPROVEMENT PLAN - 1                       |
| C-3.2     | SITE IMPROVEMENT PLAN - 2                       |
| C-3.3     | SITE IMPROVEMENT PLAN - 3                       |
| C-3.4     | ALTERNATE TAXIWAY OPTION                        |
| C-4.0     | POND A DETAILS                                  |
| C-5.0     | UNDERGROUND INFILTRATION SYSTEM B DETAILS       |
| C-6.0     | SESC DETAILS                                    |
| C-7.0     | SITE DETAILS                                    |
| L-1.0     | LANDSCAPE PLAN                                  |
| L-2.0     | LANDSCAPE NOTES & DETAILS                       |
| TS-1      | ROADWAY TYPICAL SECTIONS                        |
| GP-1      | ROADWAY PLAN & PROFILE - 1                      |
| GP-2      | ROADWAY PLAN & PROFILE - 2                      |
| GP-3      | ROADWAY PLAN & PROFILE - 3                      |
| GP-4      | ROADWAY PLAN & PROFILE - 4                      |
| GP-5      | ROADWAY PLAN & PROFILE - 5                      |
| BP-1      | INFILTRATION BASIN GRADING PLAN                 |
| CD-1      | CULVERT DETAILS                                 |
| XC-1      | ROADWAY CROSS SECTIONS - 1                      |
| XC-2      | ROADWAY CROSS SECTIONS - 2                      |
| XC-3      | ROADWAY CROSS SECTIONS - 3                      |
| XC-4      | ROADWAY CROSS SECTIONS - 4                      |
| XC-5      | ROADWAY CROSS SECTIONS - 5                      |
| XC-6      | ROADWAY CROSS SECTIONS - 6                      |
| AV-0.1    | AIRFIELD SAFETY AND SECURITY NOTES AND DETAILS  |
| AV-0.11   | RUNWAY 16-34 FAA PART 77 SURFACE -PREFERRED     |
| AV-0.11A  | RUNWAY 16-34 FAA PART 77 SURFACE - SECONDARY    |
| AV-1.101  | AIRFIELD HORIZONTAL CONTROL PLAN - PREFERRED    |
| AV-1.101A | AIRFIELD HORIZONTAL CONTROL PLAN - SECONDARY    |
| AV-2.201  | AIRFIELD DEMOLITION PLAN 1 -PREFERRED           |
| AV-2.202  | AIRFIELD DEMOLITION PLAN 2 -PREFERRED           |
| AV-2.203  | AIRFIELD DEMOLITION PLAN 3 -PREFERRED           |
| AV-2.201A | AIRFIELD DEMOLITION PLAN 1 -SECONDARY           |
| AV-3.301  | AIRFIELD PAVING AND GEOMETRY PLAN 1 - PREFERRED |
| AV-3.302  | AIRFIELD PAVING AND GEOMETRY PLAN 2 - PREFERRED |
| AV-3.303  | AIRFIELD PAVING AND GEOMETRY PLAN 3 - PREFERRED |
|           |                                                 |