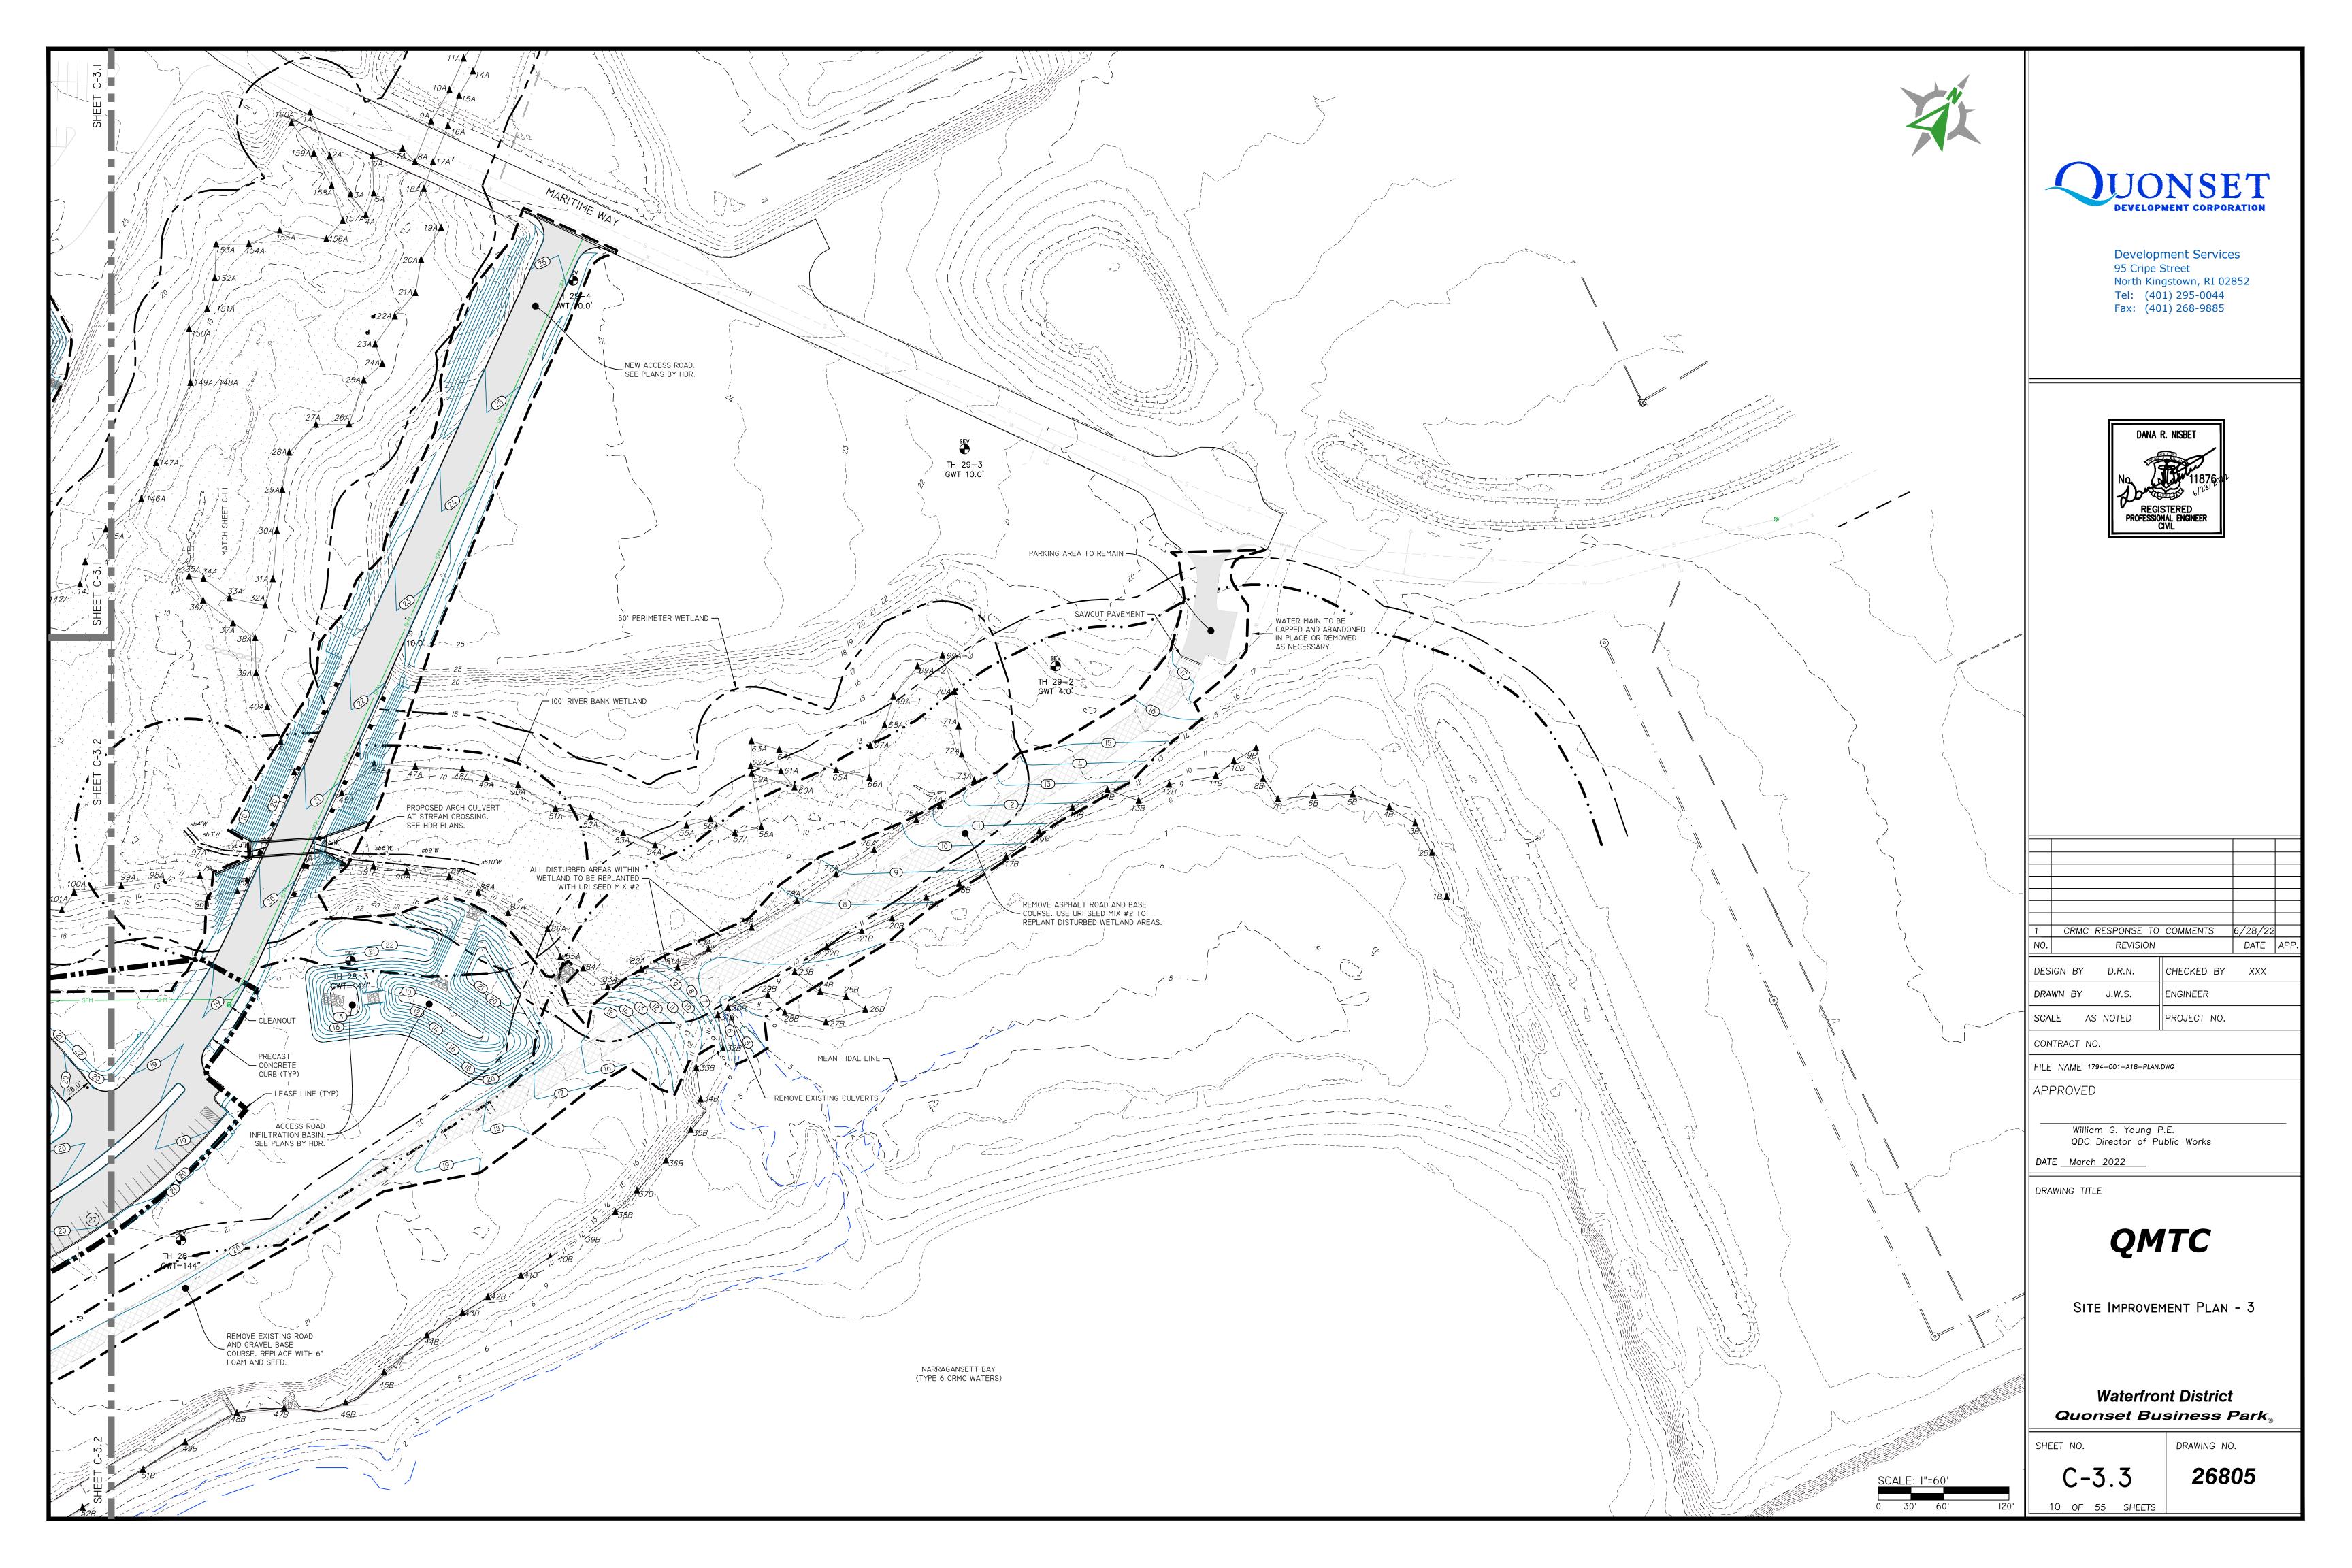

| 1   | CRMC RESPONSE TO COMMENTS | 6/28/22 |     |
|-----|---------------------------|---------|-----|
| NO. | REVISION                  | DATE    | APF |

CHECKED BY XXX DRAWN BY J.W.S. ENGINEER PROJECT NO. SCALE AS NOTED

CONTRACT NO.

FILE NAME 1794-001-A18-PLAN.DWG

APPROVED

William G. Young P.E. QDC Director of Public Works

DRAWING TITLE

**QMTC** 

ALTERNATE TAXIWAY OPTION

Waterfront District Quonset Business Park

SHEET NO.

DRAWING NO.

26805

C-3.4

11 OF 55 SHEETS

Development Services 95 Cripe Street North Kingstown, RI 02852 Tel: (401) 295-0044 Fax: (401) 268-9885

| 1                                         | CRMC RESPONSE TO      | COMMENTS    | 6/28/22 |      |  |  |  |
|-------------------------------------------|-----------------------|-------------|---------|------|--|--|--|
| NO.                                       | REVISION              |             | DATE    | APP. |  |  |  |
| DES                                       | IGN BY D.R.N.         | CHECKED BY  | XXX     |      |  |  |  |
| DRA                                       | WN BY J.W.S.          | ENGINEER    |         |      |  |  |  |
| SCA                                       | LE AS NOTED           | PROJECT NO. |         |      |  |  |  |
| CON                                       | CONTRACT NO.          |             |         |      |  |  |  |
| FILE NAME 1794-001-A18-PLAN.DWG  APPROVED |                       |             |         |      |  |  |  |
|                                           |                       |             |         |      |  |  |  |
|                                           | William G. Young P.E. |             |         |      |  |  |  |