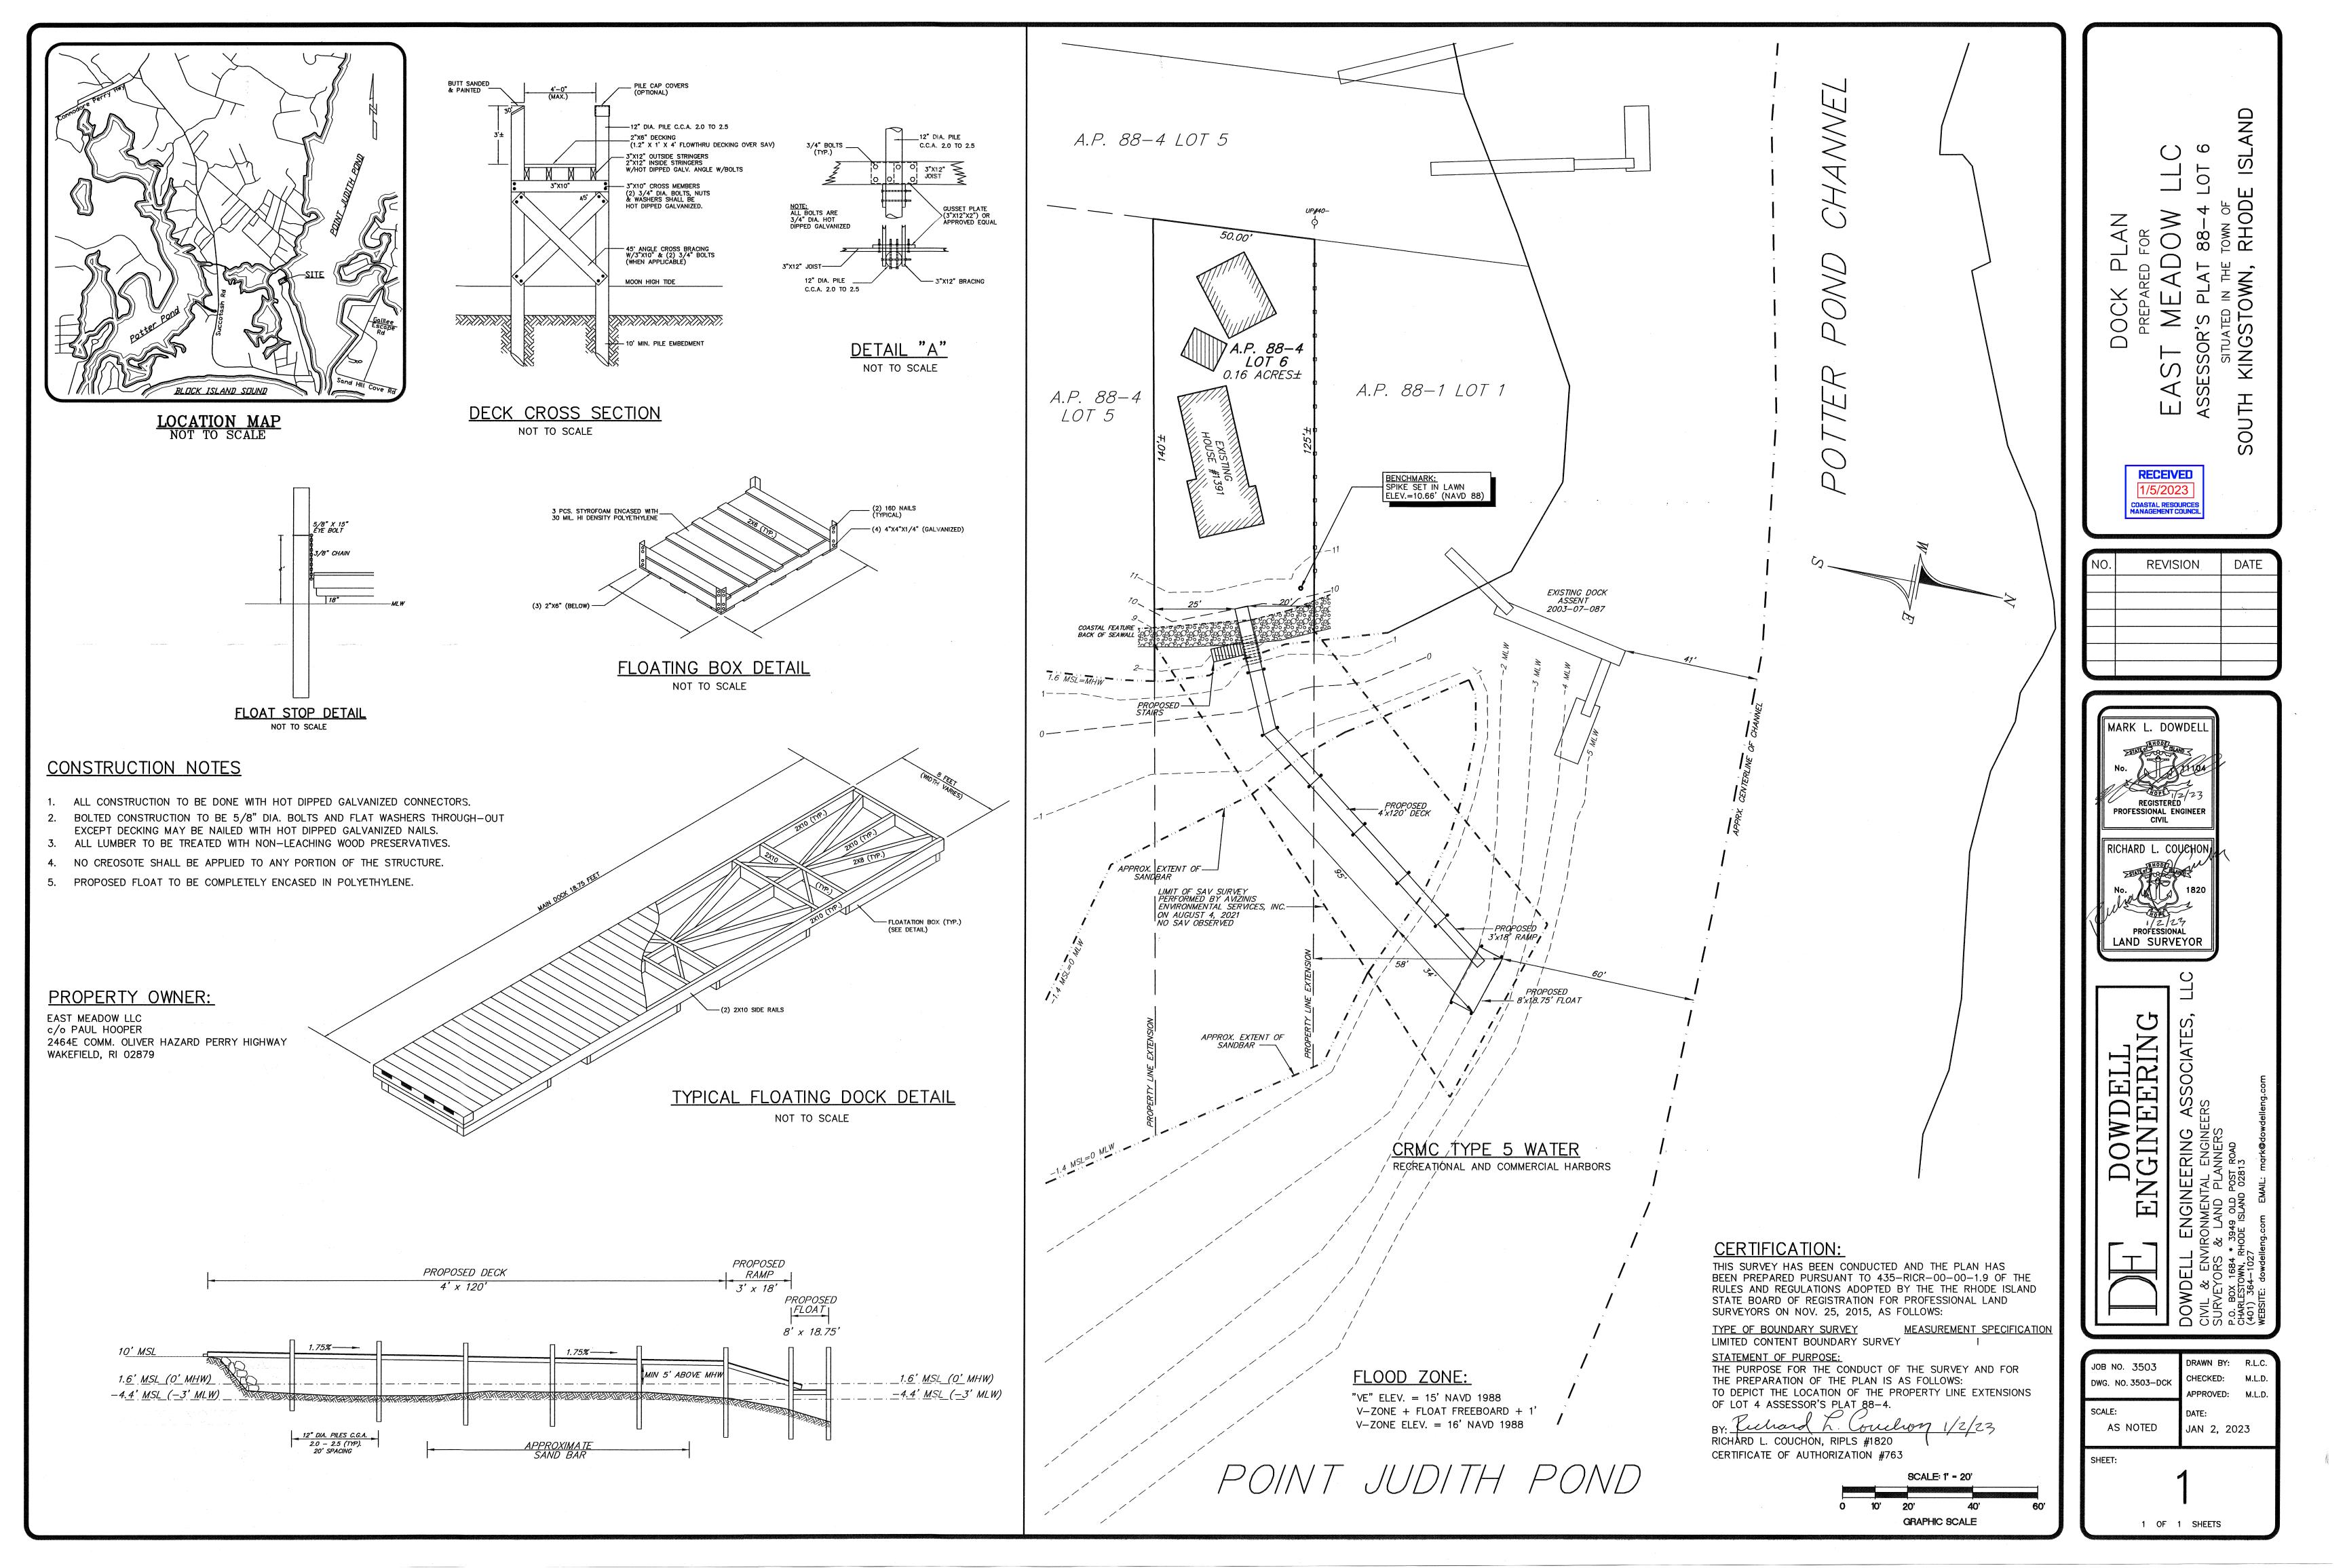

### East Meadow LLC c/o Paul Hooper 2464E Comm. Perry Highway Wakefield, RI 02879

for a State of Rhode Island Assent to construct and maintain: A residential boating facility consisting of a 4' x 120' fixed timber pier, 3' x 18' access ramp and 8' x 18.75' terminal float. The facility is proposed to extend ~90' seaward of the cited MLW mark, as measured from the inland cited MLW mark on the western side of the existing sandbar. The structure is proposed to extend ~33' seaward of the outer cited MLW mark on the eastern side of the existing sandbar. The structure requires a 40' length variance to Redbook 650-RICR-20-00-01 Section 1.3.1(D)(11)(l) and a 100% setback variance to Section 1.3.1(D)(11)(k), which requires a 25' setback to the adjacent property line extension. The facility lies over the northern property line extension.

| Project Location: | 1391 Succotash Road                                                            |
|-------------------|--------------------------------------------------------------------------------|
| City/Town:        | South Kingstown                                                                |
| Plat/Lot:         | Plat 88-4, lot 6                                                               |
| Waterway:         | Pt Judith Pond at Potter Pond Channel, Type 5, Commercial/Recreational Harbors |