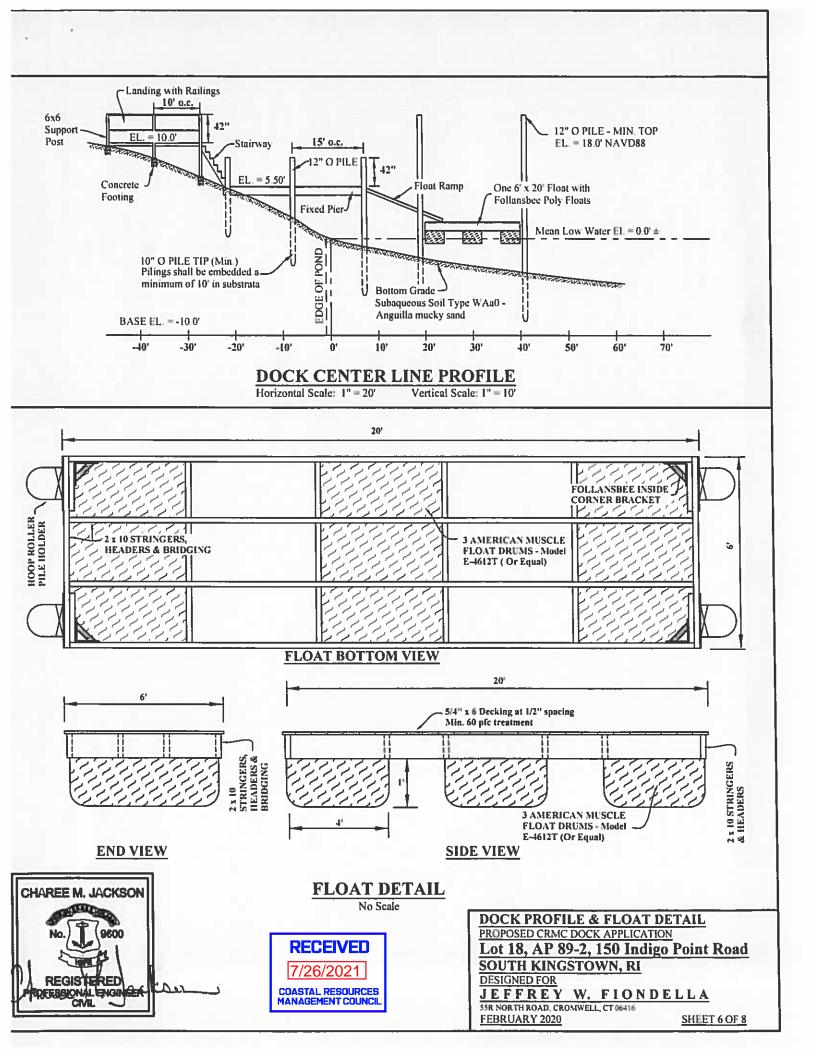

## Jeffrey W. Fiondella 55R North Road Cromwell, CT 06416

for a State of Rhode Island Assent to construct and maintain:

A residential boating facility consisting of an upland landing and stairs, a 4' x 30' fixed pier, 3.5' x 15' ramp and 6' x 20' (120sf) terminal float. The facility is proposed to extend ~43' seaward of the cited MLW mark.

| Project Location: | 150 Indigo Point Road    |
|-------------------|--------------------------|
| City/Town:        | South Kingstown          |
| Plat/Lot:         | 89-2 / 18                |
| Waterway:         | Green Hill Pond, Type II |