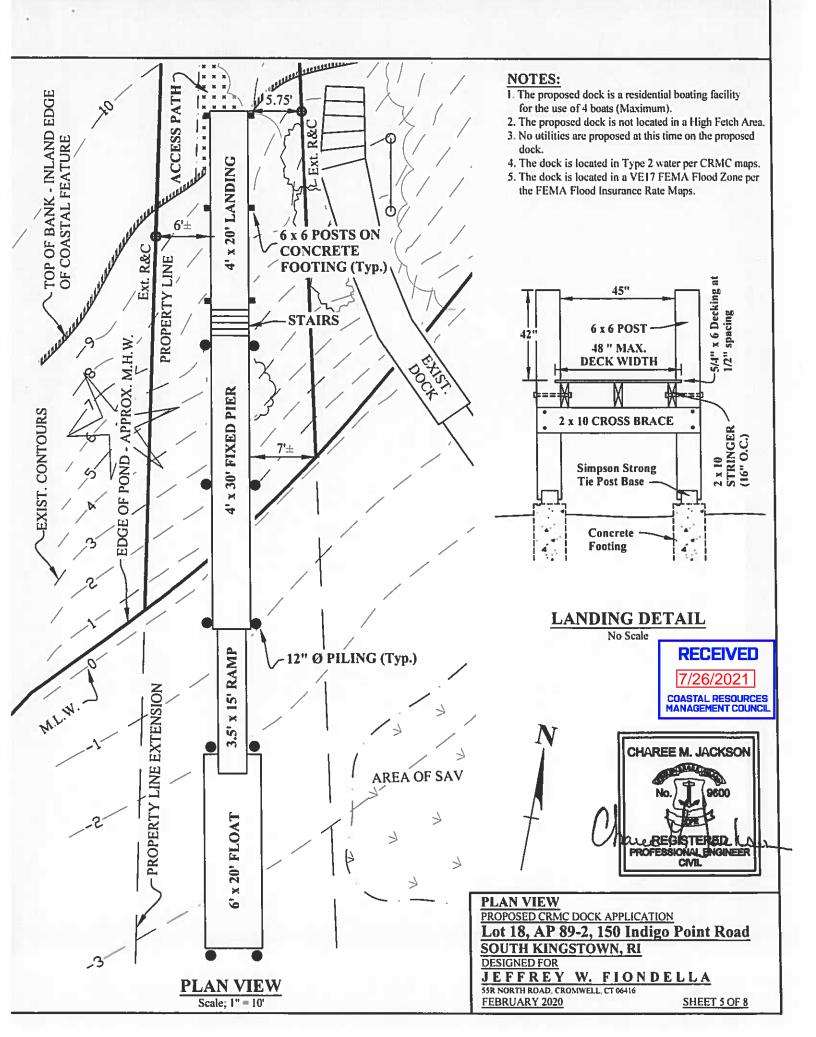

## Jeffrey W. Fiondella 55R North Road Cromwell, CT 06416

for a State of Rhode Island Assent to construct and maintain:

A residential boating facility consisting of an upland landing and stairs, a 4' x 30' fixed pier, 3.5' x 15' ramp and 6' x 20' (120sf) terminal float. The facility is proposed to extend ~43' seaward of the cited MLW mark.

| Project Location: | 150 Indigo Point Road    |
|-------------------|--------------------------|
| City/Town:        | South Kingstown          |
| Plat/Lot:         | 89-2 / 18                |
| Waterway:         | Green Hill Pond, Type II |