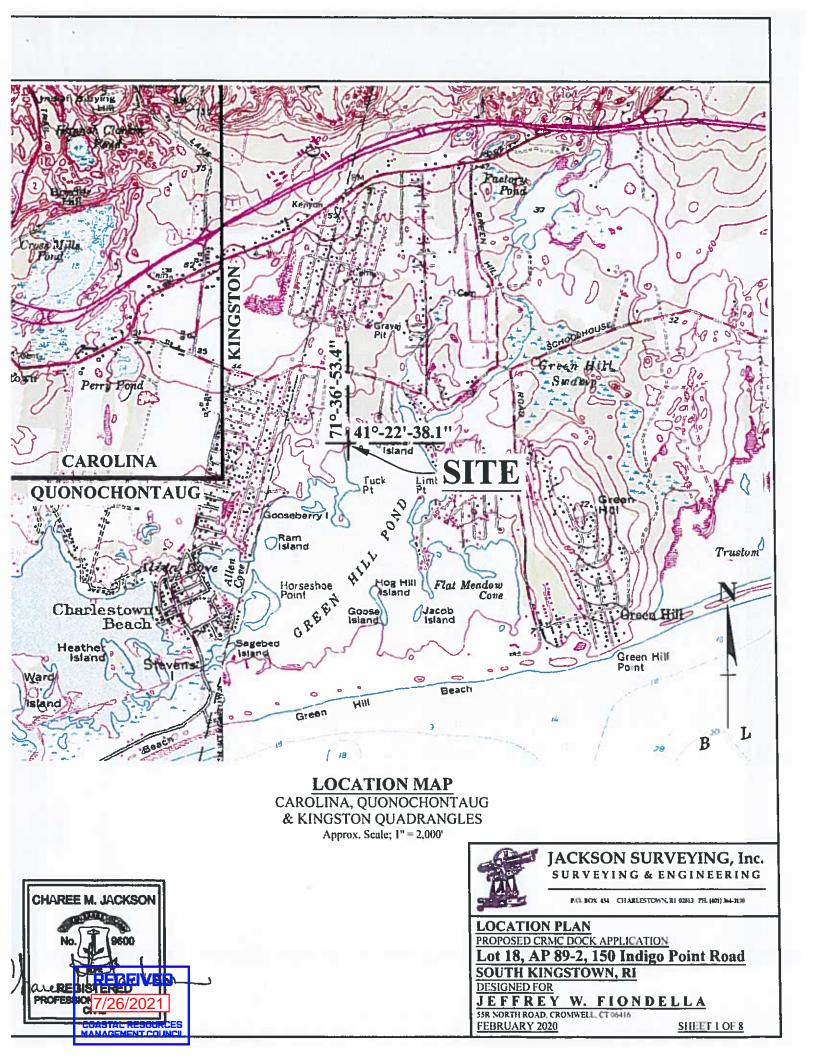

| Project Location: | 150 Indigo Point Road    |
|-------------------|--------------------------|
| City/Town:        | South Kingstown          |
| Plat/Lot:         | 89-2 / 18                |
| Waterway:         | Green Hill Pond, Type II |