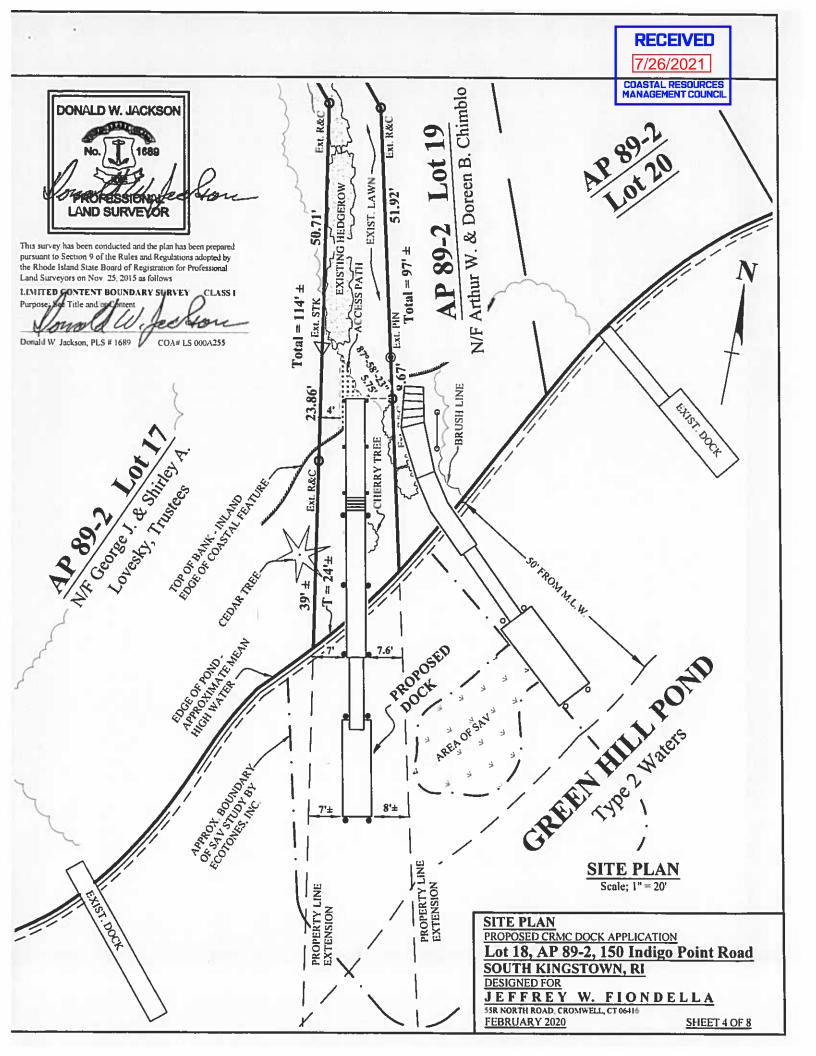

## Jeffrey W. Fiondella 55R North Road Cromwell, CT 06416

for a State of Rhode Island Assent to construct and maintain:

A residential boating facility consisting of an upland landing and stairs, a 4' x 30' fixed pier, 3.5' x 15' ramp and 6' x 20' (120sf) terminal float. The facility is proposed to extend ~43' seaward of the cited MLW mark.

| Project Location: | 150 Indigo Point Road    |
|-------------------|--------------------------|
| City/Town:        | South Kingstown          |
| Plat/Lot:         | 89-2 / 18                |
| Waterway:         | Green Hill Pond, Type II |