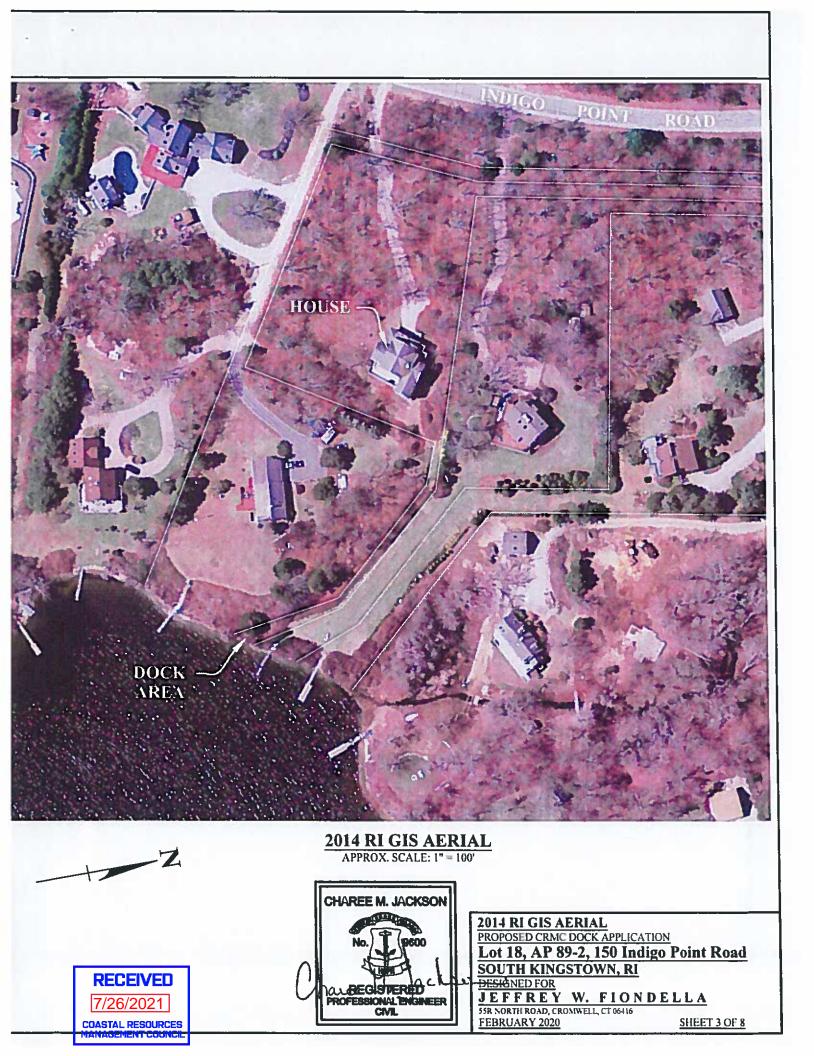

| Project Location: | 150 Indigo Point Road    |
|-------------------|--------------------------|
| City/Town:        | South Kingstown          |
| Plat/Lot:         | 89-2 / 18                |
| Waterway:         | Green Hill Pond, Type II |