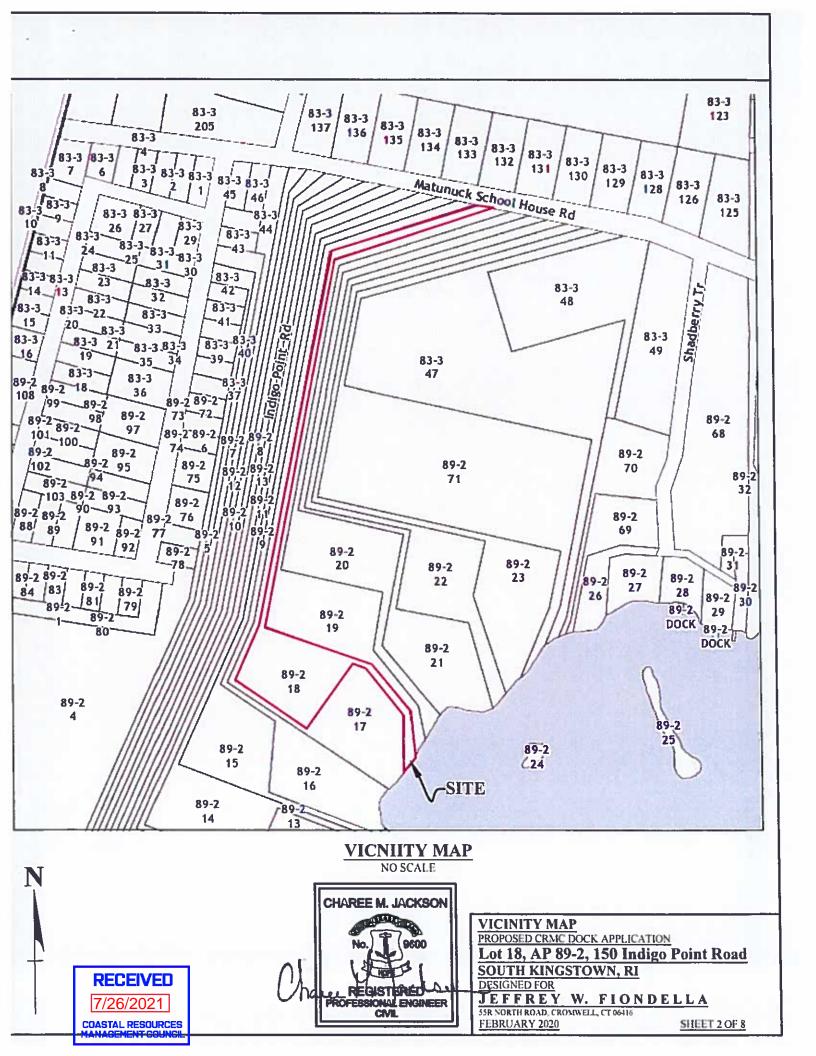

| Project Location: | 150 Indigo Point Road    |
|-------------------|--------------------------|
| City/Town:        | South Kingstown          |
| Plat/Lot:         | 89-2 / 18                |
| Waterway:         | Green Hill Pond, Type II |