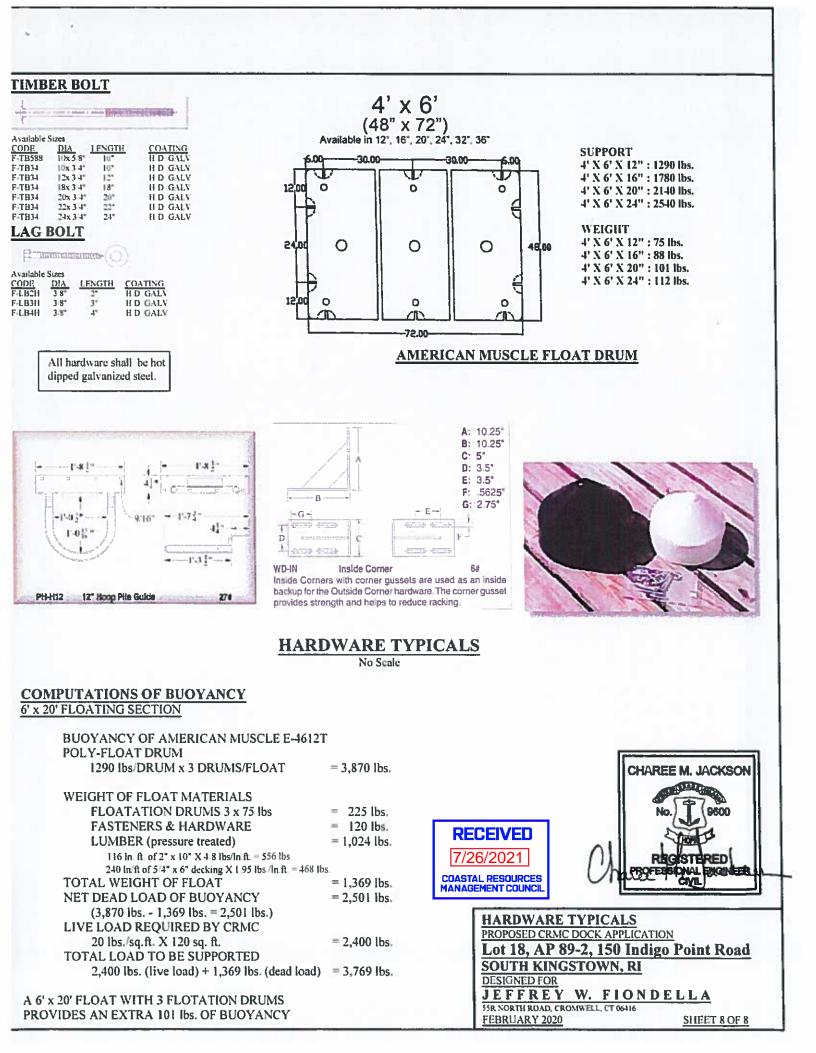

## Jeffrey W. Fiondella 55R North Road Cromwell, CT 06416

for a State of Rhode Island Assent to construct and maintain:

A residential boating facility consisting of an upland landing and stairs, a 4' x 30' fixed pier, 3.5' x 15' ramp and 6' x 20' (120sf) terminal float. The facility is proposed to extend ~43' seaward of the cited MLW mark.