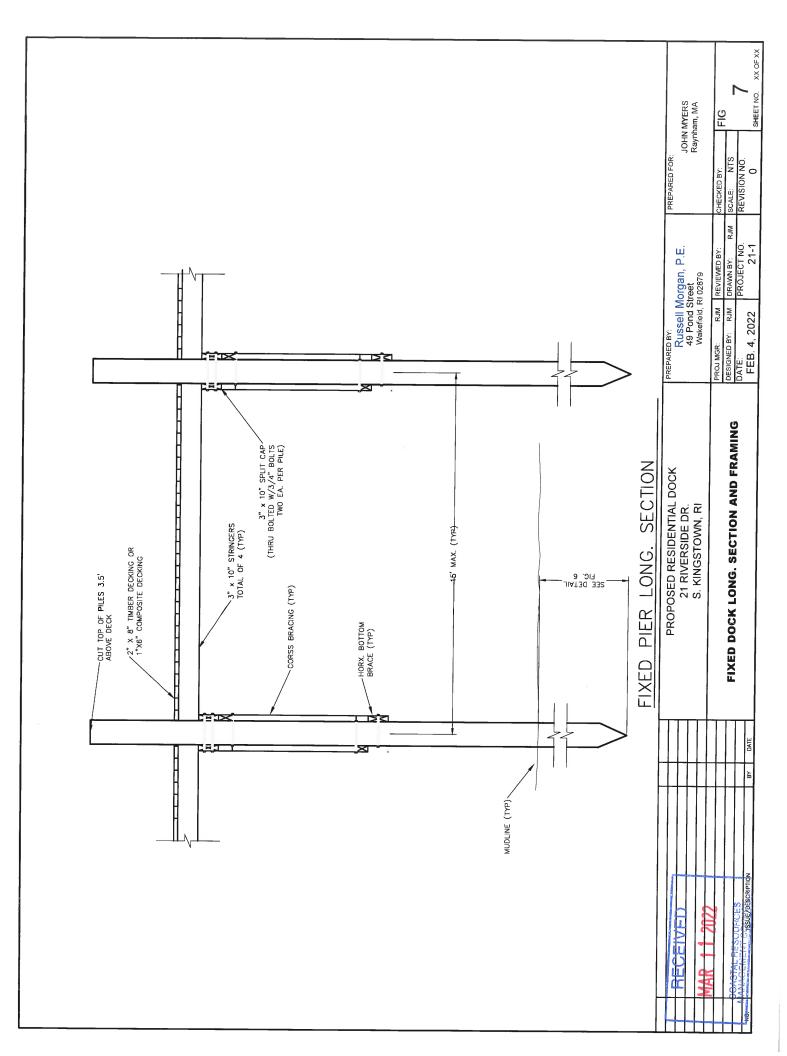

## Edmund Myers 25 Brentwood Road Exeter, NH 03833

for a State of Rhode Island Assent to construct and maintain: A residential boating facility consisting of a 4' x 44' fixed timber pier, 3' x 15' access ramp and 8' x 18.75' (150sf) terminal float. The facility is to extend 41' seaward of the cited MLW mark.

| Project Location: | 21 Riverside Drive |
|-------------------|--------------------|
| City/Town:        | South Kingstown    |
| Plat/Lot:         | 35-1 / 14          |
| Waterway:         | Narrow River       |