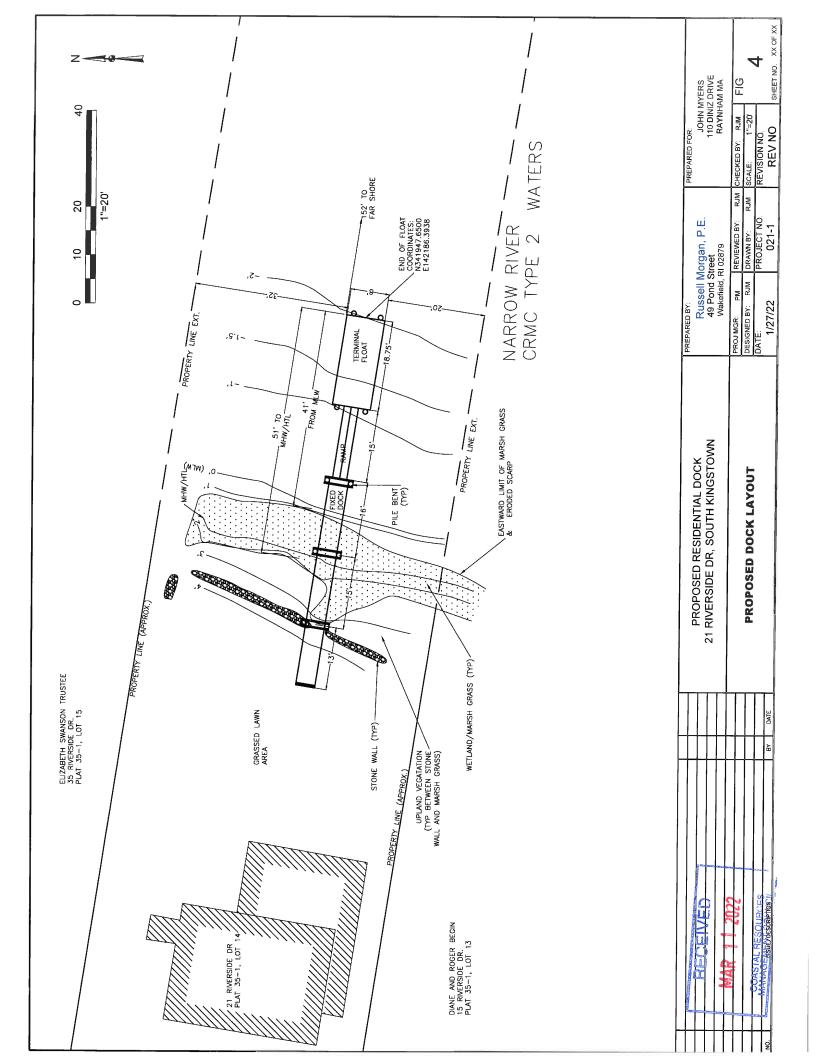

## Edmund Myers 25 Brentwood Road Exeter, NH 03833

for a State of Rhode Island Assent to construct and maintain: A residential boating facility consisting of a 4' x 44' fixed timber pier, 3' x 15' access ramp and 8' x 18.75' (150sf) terminal float. The facility is to extend 41' seaward of the cited MLW mark.

| Project Location: | 21 Riverside Drive |
|-------------------|--------------------|
| City/Town:        | South Kingstown    |
| Plat/Lot:         | 35-1 / 14          |
| Waterway:         | Narrow River       |