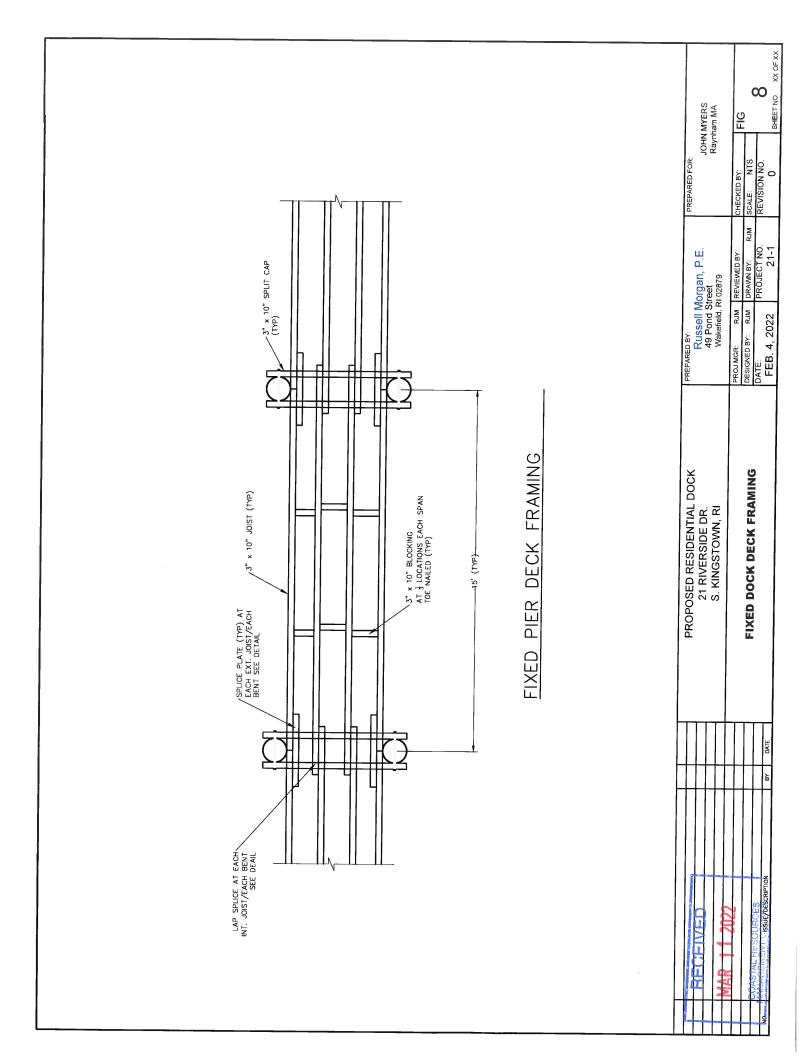

## Edmund Myers 25 Brentwood Road Exeter, NH 03833

for a State of Rhode Island Assent to construct and maintain: A residential boating facility consisting of a 4' x 44' fixed timber pier, 3' x 15' access ramp and 8' x 18.75' (150sf) terminal float. The facility is to extend 41' seaward of the cited MLW mark.

| Project Location: | 21 Riverside Drive |
|-------------------|--------------------|
| City/Town:        | South Kingstown    |
| Plat/Lot:         | 35-1 / 14          |
| Waterway:         | Narrow River       |