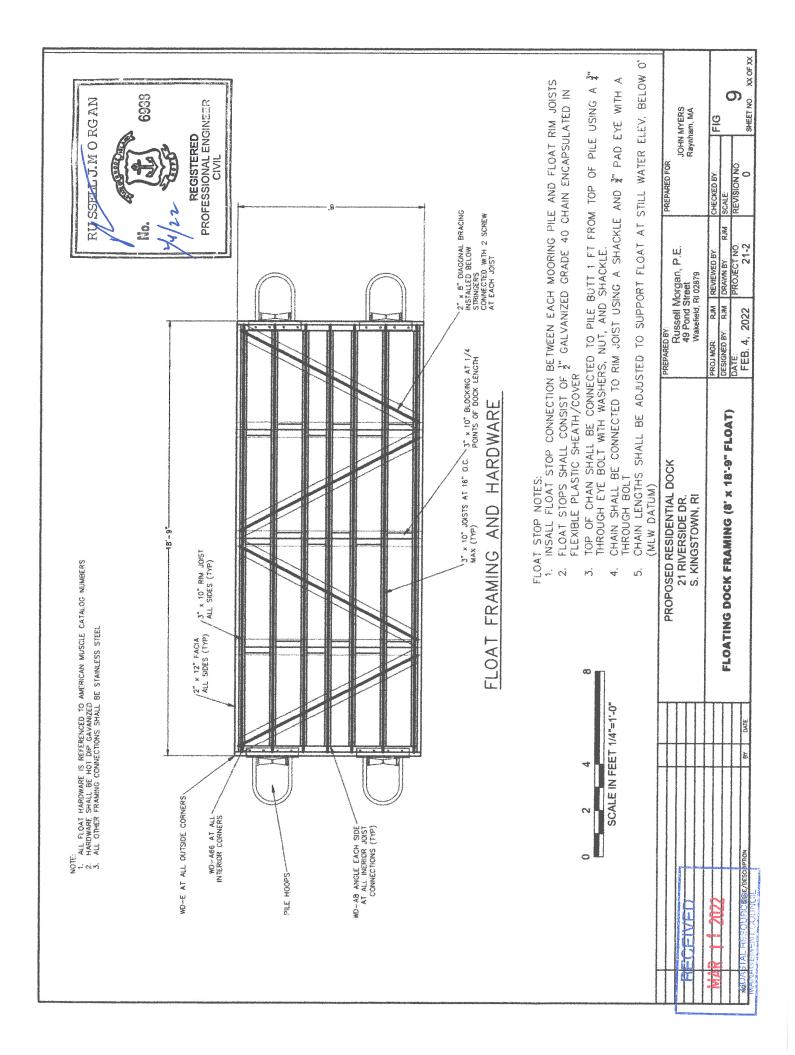

## Edmund Myers 25 Brentwood Road Exeter, NH 03833

for a State of Rhode Island Assent to construct and maintain: A residential boating facility consisting of a 4' x 44' fixed timber pier, 3' x 15' access ramp and 8' x 18.75' (150sf) terminal float. The facility is to extend 41' seaward of the cited MLW mark.

| Project Location: | 21 Riverside Drive |
|-------------------|--------------------|
| City/Town:        | South Kingstown    |
| Plat/Lot:         | 35-1 / 14          |
| Waterway:         | Narrow River       |