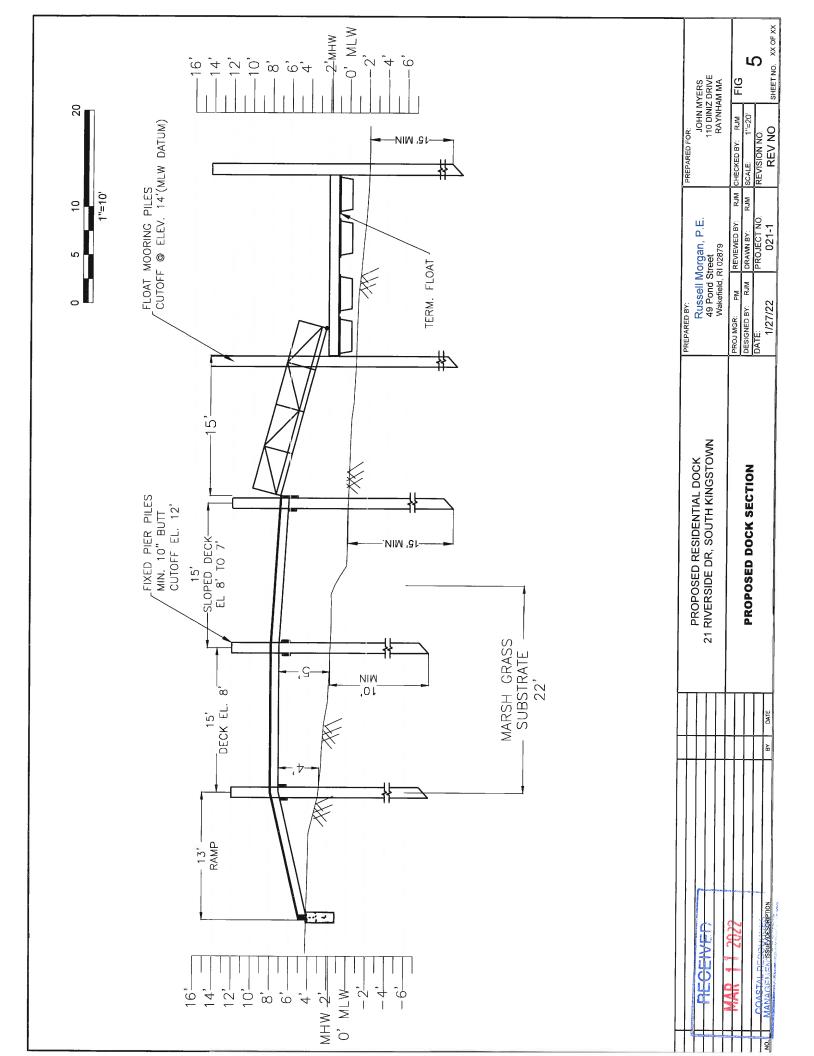

## Edmund Myers 25 Brentwood Road Exeter, NH 03833

for a State of Rhode Island Assent to construct and maintain: A residential boating facility consisting of a 4' x 44' fixed timber pier, 3' x 15' access ramp and 8' x 18.75' (150sf) terminal float. The facility is to extend 41' seaward of the cited MLW mark.

| Project Location: | 21 Riverside Drive |
|-------------------|--------------------|
| City/Town:        | South Kingstown    |
| Plat/Lot:         | 35-1 / 14          |
| Waterway:         | Narrow River       |