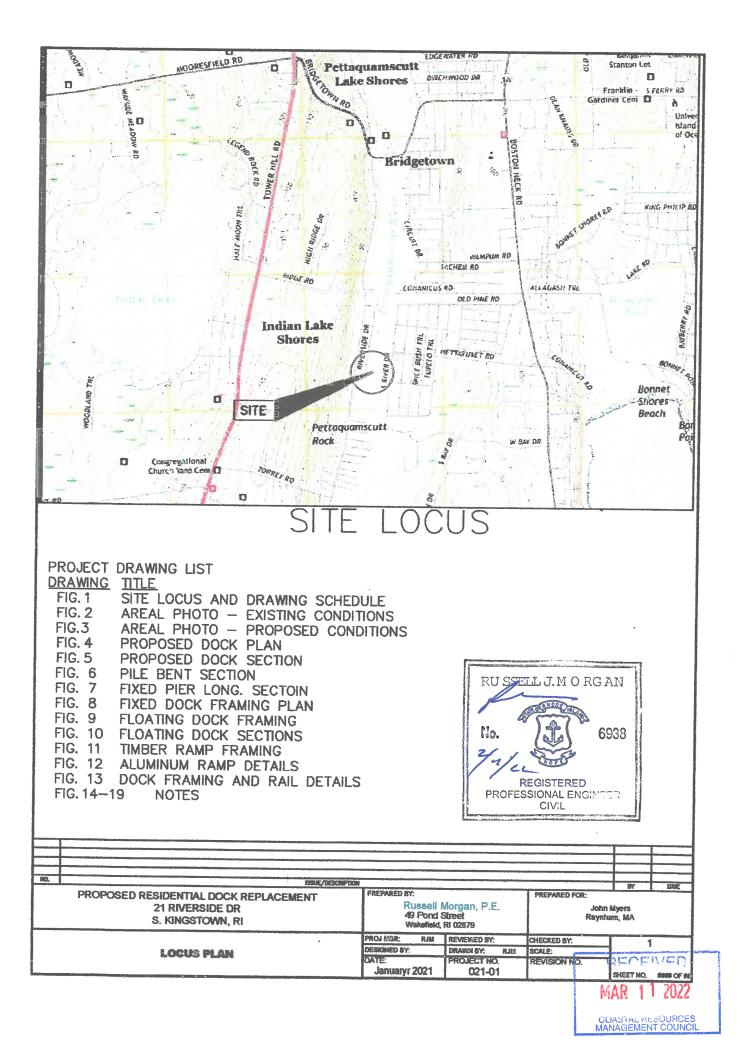

## Edmund Myers 25 Brentwood Road Exeter, NH 03833

for a State of Rhode Island Assent to construct and maintain: A residential boating facility consisting of a 4' x 44' fixed timber pier, 3' x 15' access ramp and 8' x 18.75' (150sf) terminal float. The facility is to extend 41' seaward of the cited MLW mark.

| Project Location: | 21 Riverside Drive |
|-------------------|--------------------|
| City/Town:        | South Kingstown    |
| Plat/Lot:         | 35-1 / 14          |
| Waterway:         | Narrow River       |