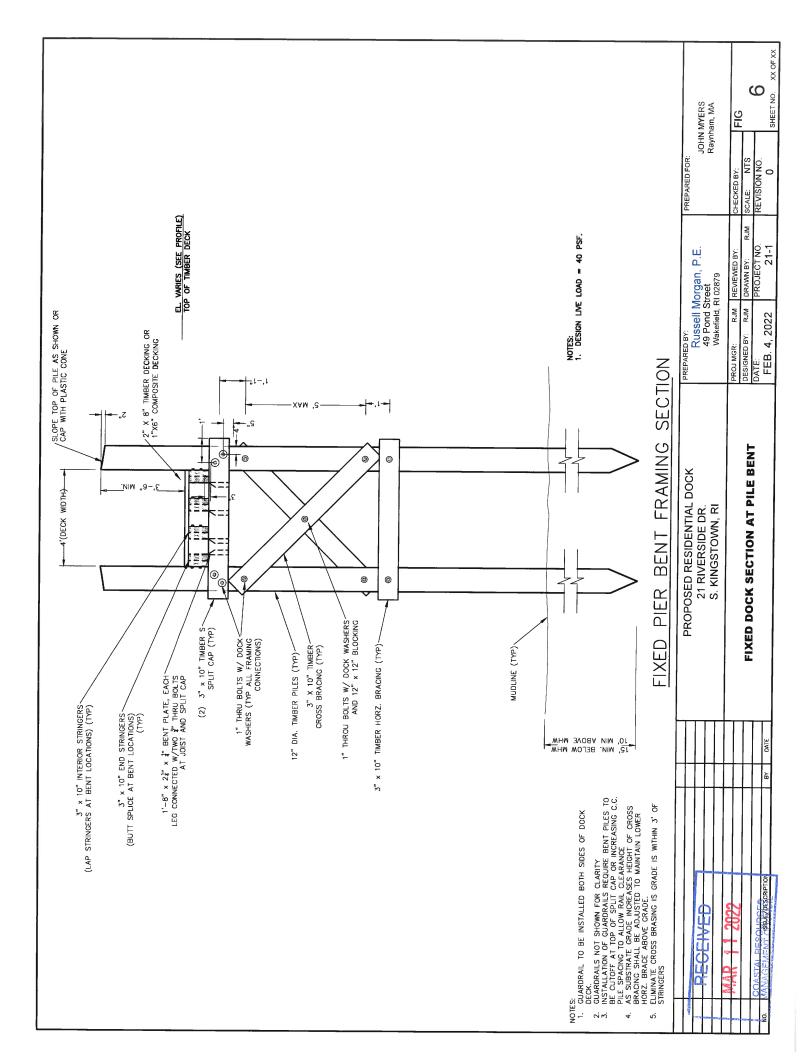

## Edmund Myers 25 Brentwood Road Exeter, NH 03833

for a State of Rhode Island Assent to construct and maintain: A residential boating facility consisting of a 4' x 44' fixed timber pier, 3' x 15' access ramp and 8' x 18.75' (150sf) terminal float. The facility is to extend 41' seaward of the cited MLW mark.

| Project Location: | 21 Riverside Drive |
|-------------------|--------------------|
| City/Town:        | South Kingstown    |
| Plat/Lot:         | 35-1 / 14          |
| Waterway:         | Narrow River       |