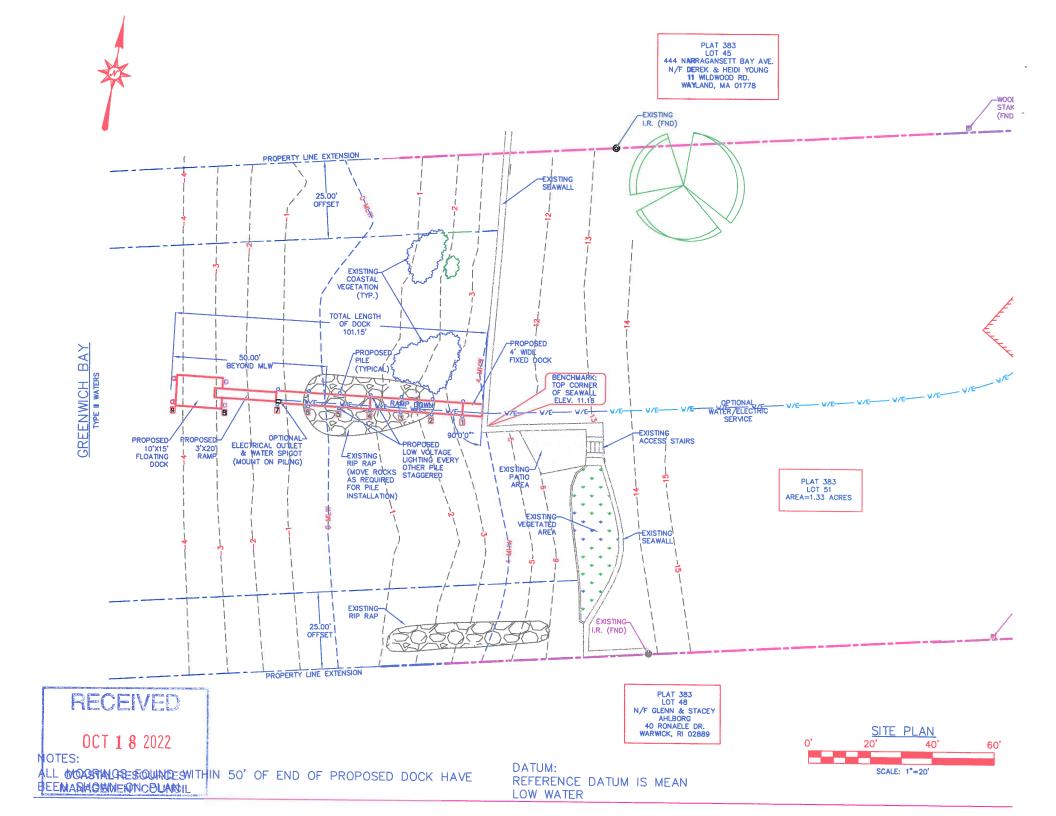

This office has under consideration the application of:

Stephen & Sandra Sangermano 45 Ronaele Drive Warwick, RI 02889

for a State of Rhode Island Assent to construct and maintain:

A residential boating facility consisting of a 4'x 66.5' fixed pier, a 3'x20' ramp and a 10'x15' float. The facility will have a total length of 101.5" and will extend 50-feet beyond mean low water. No variances are required.

| Project Location: | 45 Ronaele Drive |
|-------------------|------------------|
| City/Town:        | Warwick          |
| Plat/Lot:         | 383 / 51         |
| Waterway:         | Greenwich Bay    |