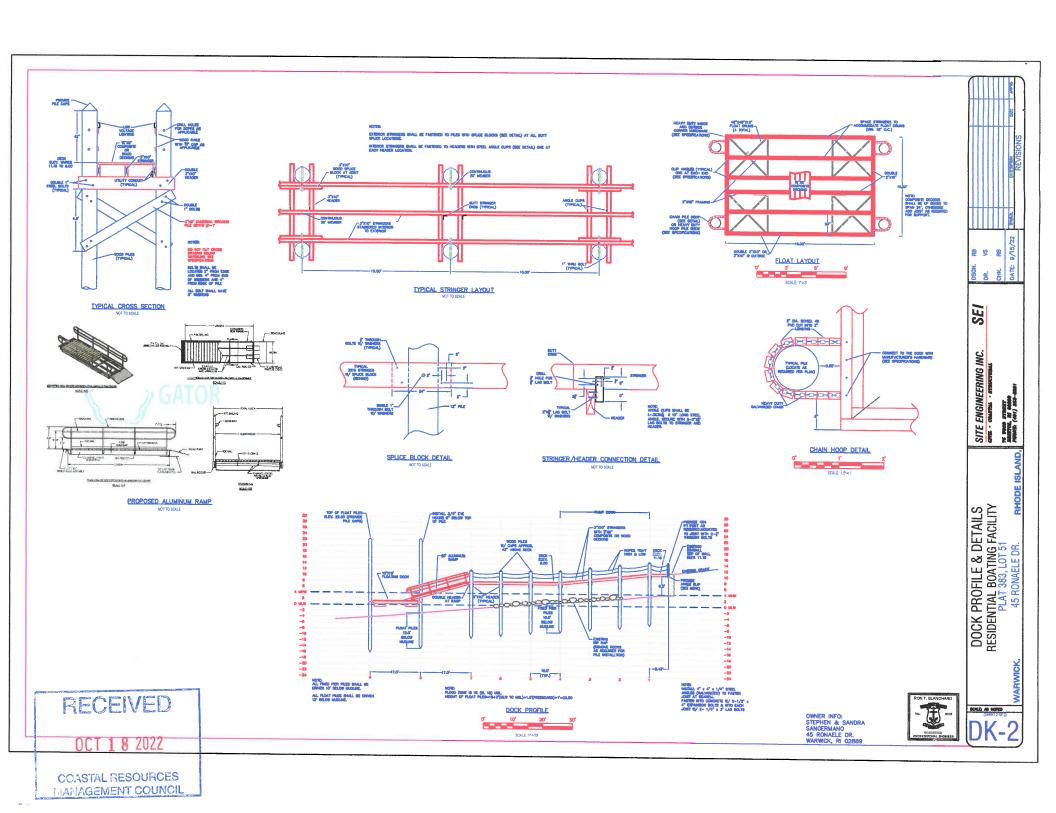

This office has under consideration the application of:

Stephen & Sandra Sangermano 45 Ronaele Drive Warwick, RI 02889

for a State of Rhode Island Assent to construct and maintain:

A residential boating facility consisting of a 4'x 66.5' fixed pier, a 3'x20' ramp and a 10'x15' float. The facility will have a total length of 101.5" and will extend 50-feet beyond mean low water. No variances are required.