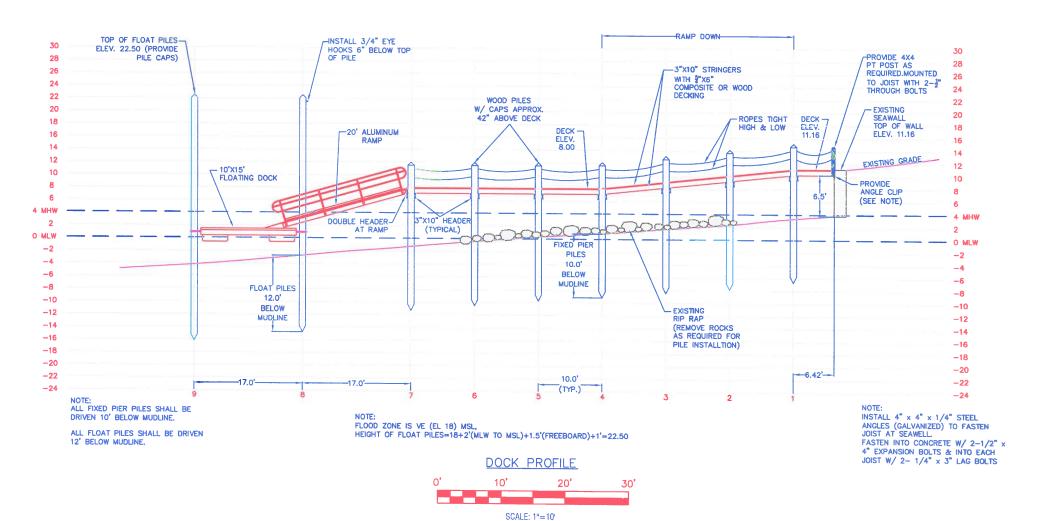

This office has under consideration the application of:

Stephen & Sandra Sangermano 45 Ronaele Drive Warwick, RI 02889

for a State of Rhode Island Assent to construct and maintain:

A residential boating facility consisting of a 4'x 66.5' fixed pier, a 3'x20' ramp and a 10'x15' float. The facility will have a total length of 101.5" and will extend 50-feet beyond mean low water. No variances are required.