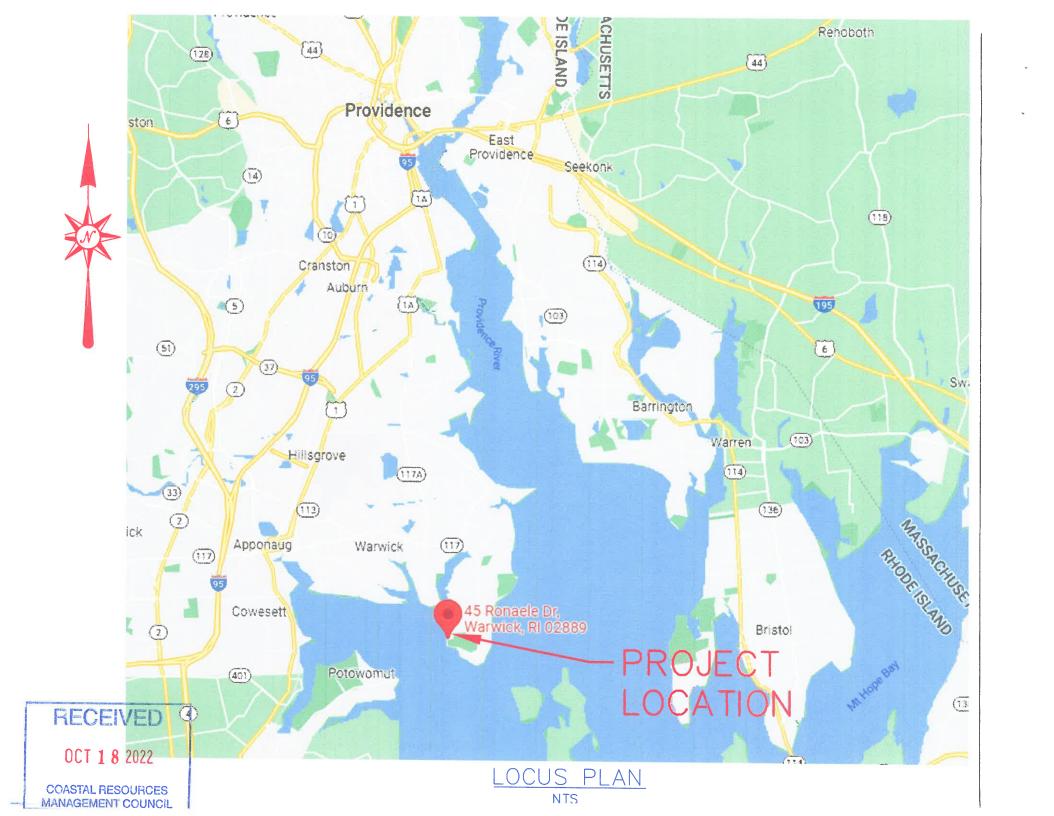

This office has under consideration the application of:

Stephen & Sandra Sangermano 45 Ronaele Drive Warwick, RI 02889

for a State of Rhode Island Assent to construct and maintain:

A residential boating facility consisting of a 4'x 66.5' fixed pier, a 3'x20' ramp and a 10'x15' float. The facility will have a total length of 101.5" and will extend 50-feet beyond mean low water. No variances are required.

| Project Location: | 45 Ronaele Drive |
|-------------------|------------------|
| City/Town:        | Warwick          |
| Plat/Lot:         | 383 / 51         |
| Waterway:         | Greenwich Bay    |