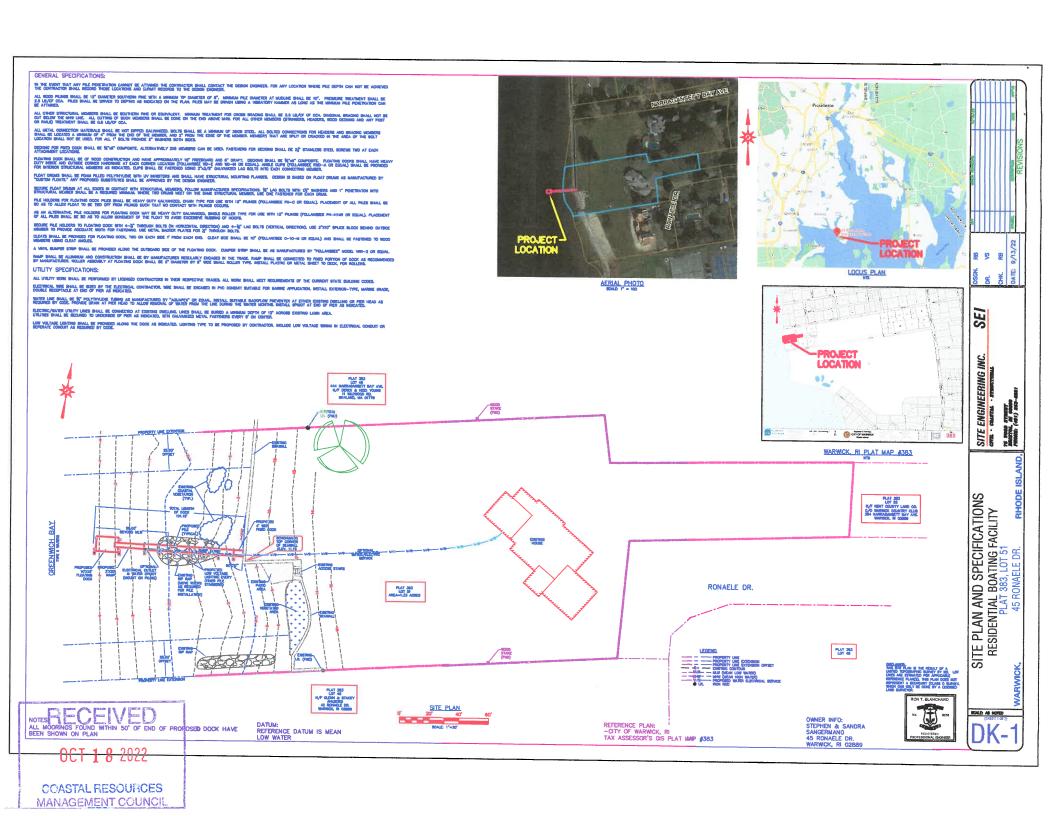

This office has under consideration the application of:

Stephen & Sandra Sangermano 45 Ronaele Drive Warwick, RI 02889

for a State of Rhode Island Assent to construct and maintain:

A residential boating facility consisting of a 4'x 66.5' fixed pier, a 3'x20' ramp and a 10'x15' float. The facility will have a total length of 101.5" and will extend 50-feet beyond mean low water. No variances are required.

| Project Location: | 45 Ronaele Drive |
|-------------------|------------------|
| City/Town:        | Warwick          |
| Plat/Lot:         | 383 / 51         |
| Waterway:         | Greenwich Bay    |