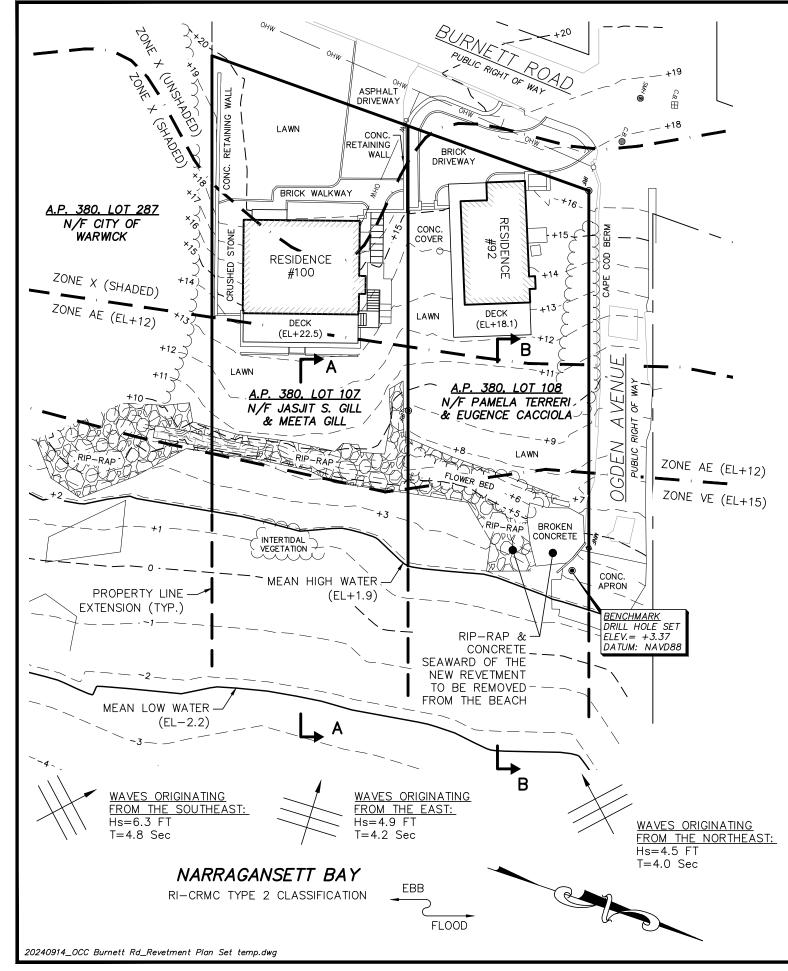

### SITE PLAN NOTES:

- 1. THE SITE INFORMATION PRESENTED HEREIN IS THE RESULT OF A FIELD SURVEY BY SOUTH COUNTY SURVEY COMPANY, LLC PERFORMED AUGUST 28, 2023 AND CAN ONLY REPRESENT THE CONDITIONS OF THE SITE AT THAT TIME. THE RESULTING LINEWORK WAS PROVIDED IN THE SITE PLAN TITLED, "EXISTING CONDITIONS SITE PLAN IN THE CITY OF WARWICK, RHODE ISLAND A.P. 307, LOTS 107 & 108 100 BURNETT RD. & 92 BURNETT RD." DATED NOVEMBER 29, 2023. REFER TO REFERENCED PLAN FOR ADDITIONAL INFORMATION.
- 2. ALL ELEVATIONS REFER TO NORTH AMERICAN VERTICAL DATUM OF 1988 (NAVD88).
- 3. PROPERTY BOUNDARIES SHOWN WERE NOT DETERMINED BY SOUTH COUNTY SURVEY BUT WERE REPLICATED BASED ON THE FOLLOWING REFERENCES:
- 3.1. 92 BURNETT RD: "SURVEY PLAN SHOWING 92 BURNETT ROAD ASSESSORS MAP 380 LOT 108 WARWICK, RHODE ISLAND." BY FLYNN SURVEYS, INC.
- 3.2. 100 BURNETT RD: "SEA-VIEW PLAT WARWICK, R.I. BY FRANK E. WATERMAN, FEB. 1903"
- 4. SUBJECT PARCELS LAY PARTIALLY WITHIN FEMA FLOOD ZONE X UNSHADED (AREA OF MINIMAL FLOOD HAZARD), PARTIALLY WITHIN FEMA FLOOD ZONE X SHADED (0.2% ANNUAL CHANCE FLOOD HAZARD), PARTIALLY WITHIN FEMA FLOOD ZONE AE (BFE 12 FEET, SPECIAL FLOOD HAZARD AREA) AND PARTIALLY WITHIN FEMA FLOOD ZONE VE (BFE 15 FEET, SPECIAL FLOOD HAZARD AREA). SEE PANEL 44003C0153H EFFECTIVE 9/18/2013 FOR ADDITIONAL INFORMATION.
- 5. THE PROPERTIES OF THE INCIDENT WAVES WERE CALCULATED USING AUTOMATED COASTAL ENGINEERING SOFTWARE (ACES) WITH CONSIDERATION OF THE LOCAL DEEP WATER RESTRICTED FETCHES ASSOCIATED WITH THE 50-YEAR RECURRENCE INTERVAL (2% ANNUAL RECURRENCE).

- 1. INSTALLATION OF SNOW FENCE AROUND INTERTIDAL VEGETATION.
- 2. DEMOLITION OF EXISTING SHORELINE STRUCTURE. STONE MATERIAL CAN BE REUSED FOR BEDDING STONE, ARMOR STONE OR BACKFILL DEPENDING ON SIZE. ALL CONCRETE MATERIAL TO BE REMOVED.
- 3. INSTALLATION OF NEW REVETMENT
- 4. BACKFILL AND RE-GRADE ALONG BACKSIDE OF THE REVETMENT.
- 5. IMPORT AND PLACE COMPATIBLE SAND AT NORTH END OF SHORELINE WHERE CONCRETE AND STONE IS REMOVED.