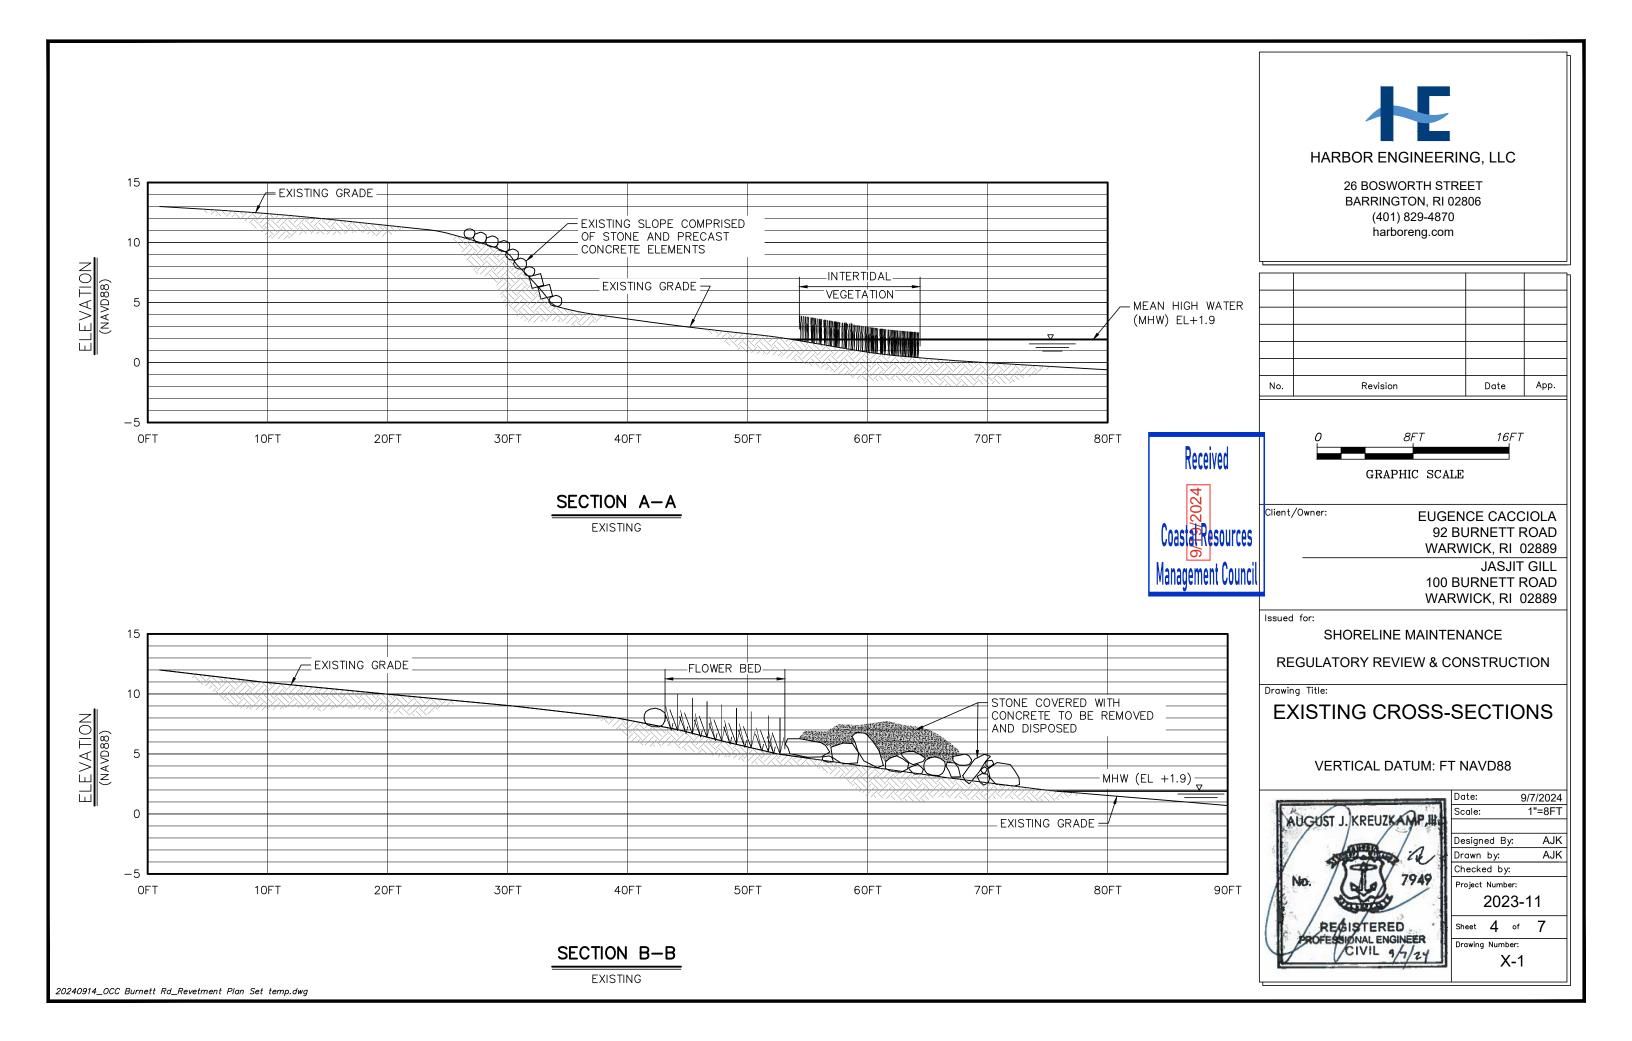

### SITE PLAN NOTES:

- 1. THE SITE INFORMATION PRESENTED HEREIN IS THE RESULT OF A FIELD SURVEY BY SOUTH COUNTY SURVEY COMPANY, LLC PERFORMED AUGUST 28, 2023 AND CAN ONLY REPRESENT THE CONDITIONS OF THE SITE AT THAT TIME. THE RESULTING LINEWORK WAS PROVIDED IN THE SITE PLAN TITLED, "EXISTING CONDITIONS SITE PLAN IN THE CITY OF WARWICK, RHODE ISLAND A.P. 307, LOTS 107 & 108 100 BURNETT RD. & 92 BURNETT RD." DATED NOVEMBER 29, 2023. REFER TO REFERENCED PLAN FOR ADDITIONAL INFORMATION.
- 2. ALL ELEVATIONS REFER TO NORTH AMERICAN VERTICAL DATUM OF 1988 (NAVD88).
- 3. PROPERTY BOUNDARIES SHOWN WERE NOT DETERMINED BY SOUTH COUNTY SURVEY BUT WERE REPLICATED BASED ON THE FOLLOWING REFERENCES:
- 3.1. 92 BURNETT RD: "SURVEY PLAN SHOWING 92 BURNETT ROAD ASSESSORS MAP 380 LOT 108 WARWICK, RHODE ISLAND." BY FLYNN SURVEYS, INC.
- 3.2. 100 BURNETT RD: "SEA-VIEW PLAT WARWICK, R.I. BY FRANK E. WATERMAN, FEB. 1903"
- 4. SUBJECT PARCELS LAY PARTIALLY WITHIN FEMA FLOOD ZONE X UNSHADED (AREA OF MINIMAL FLOOD HAZARD), PARTIALLY WITHIN FEMA FLOOD ZONE X SHADED (0.2% ANNUAL CHANCE FLOOD HAZARD), PARTIALLY WITHIN FEMA FLOOD ZONE AE (BFE 12 FEET, SPECIAL FLOOD HAZARD AREA) AND PARTIALLY WITHIN FEMA FLOOD ZONE VE (BFE 15 FEET, SPECIAL FLOOD HAZARD AREA). SEE PANEL 44003C0153H EFFECTIVE 9/18/2013 FOR ADDITIONAL INFORMATION.
- 5. THE PROPERTIES OF THE INCIDENT WAVES WERE CALCULATED USING AUTOMATED COASTAL ENGINEERING SOFTWARE (ACES) WITH CONSIDERATION OF THE LOCAL DEEP WATER RESTRICTED FETCHES ASSOCIATED WITH THE 50-YEAR RECURRENCE INTERVAL (2% ANNUAL RECURRENCE).