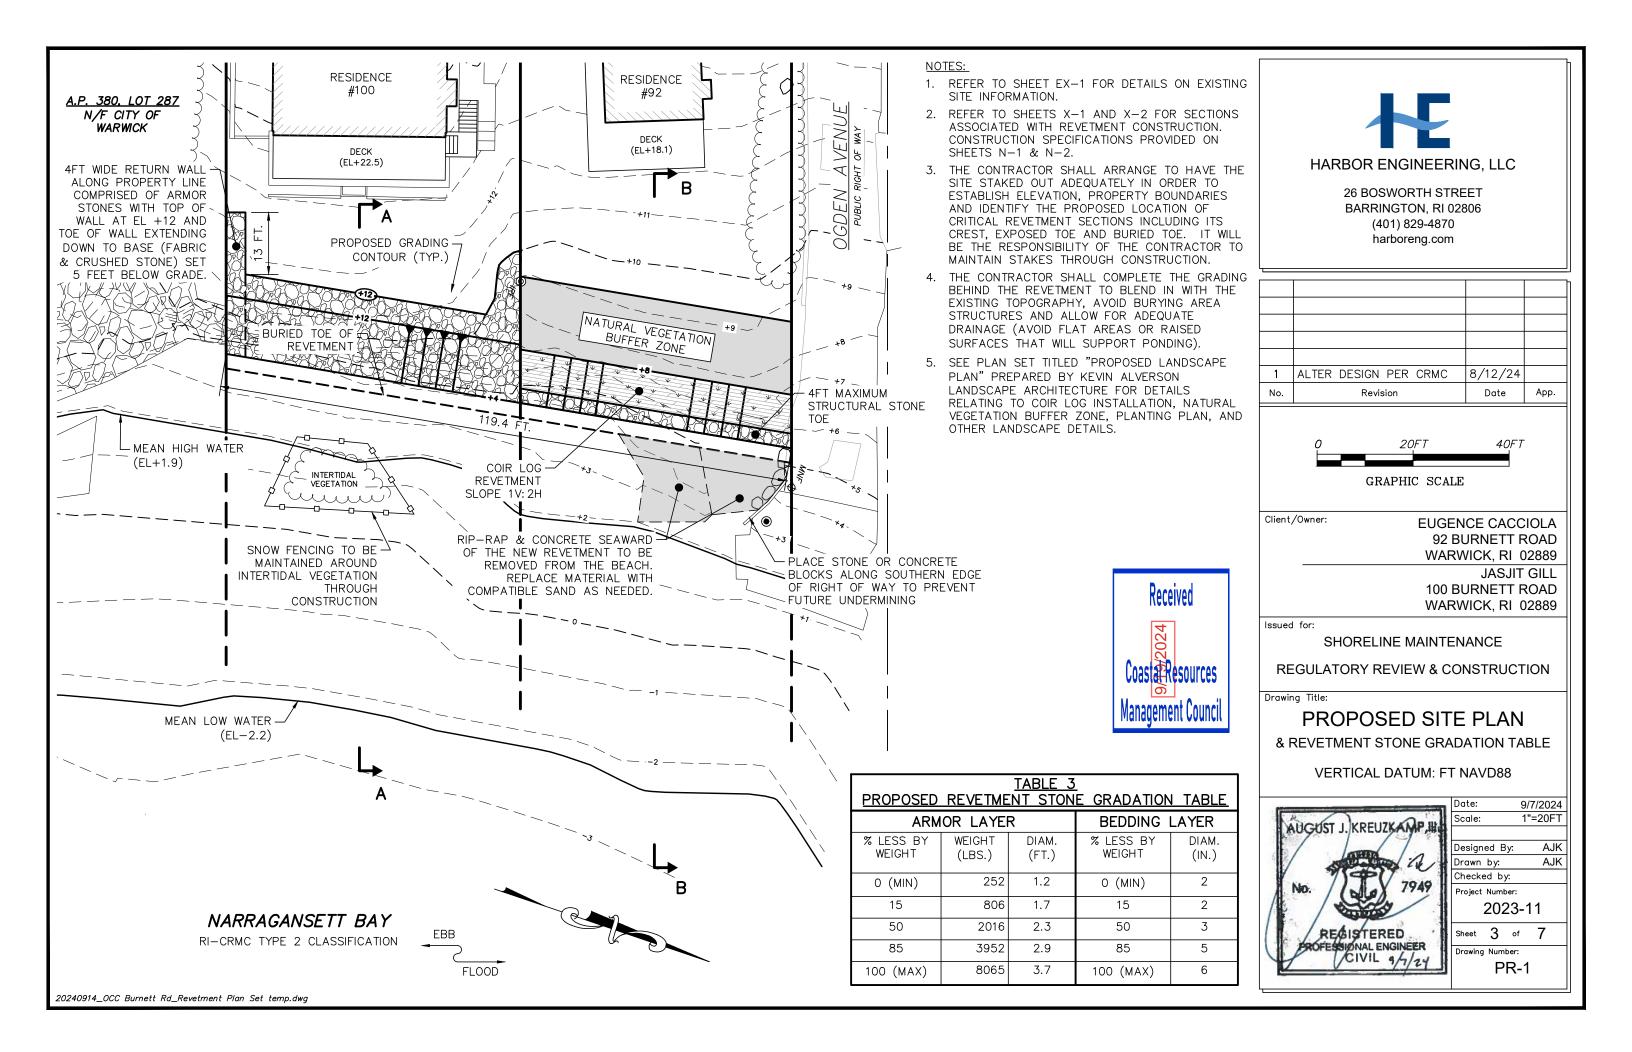

# Eugene Cacciola & Pamela Terreri 92 Burnett Road Warwick, RI 02886

for a State of Rhode Island Assent to construct and maintain: a 57ft hybrid shoreline protection facility where the toe of the structure is proposed to be constructed of stone rip rap and the bluff is proposed to be constructed of vegetated coir logs above the existing grade. Approximately 26 yards of fill is proposed in the setback requiring a variance from Redbook Standard 1.1.9(B)(1)

APPROXIMATE PROPERTY LINES\* APPROXIMATE ABUTTERS PROP. LINE TOPOGRAPHIC CONTOUR (NAVD88) FEMA FLOOD ZONE DELINEATION\*\* OVERHEAD WIRE EDGE OF VEGETATION MEAN HIGH/LOW WATER LINE CATCH BASIN(S) UTILITY POLE SEWER MANHOLE IRON ROD FOUND "MAG" NAIL FOUND

### SITE PLAN NOTES:

- 1. THE SITE INFORMATION PRESENTED HEREIN IS THE RESULT OF A FIELD SURVEY BY SOUTH COUNTY SURVEY COMPANY, LLC PERFORMED AUGUST 28, 2023 AND CAN ONLY REPRESENT THE CONDITIONS OF THE SITE AT THAT TIME. THE RESULTING LINEWORK WAS PROVIDED IN THE SITE PLAN TITLED, "EXISTING CONDITIONS SITE PLAN IN THE CITY OF WARWICK, RHODE ISLAND A.P. 307, LOTS 107 & 108 100 BURNETT RD. & 92 BURNETT RD." DATED NOVEMBER 29, 2023. REFER TO REFERENCED PLAN FOR ADDITIONAL INFORMATION.
- 2. ALL ELEVATIONS REFER TO NORTH AMERICAN VERTICAL DATUM OF 1988 (NAVD88).
- 3. PROPERTY BOUNDARIES SHOWN WERE NOT DETERMINED BY SOUTH COUNTY SURVEY BUT WERE REPLICATED BASED ON THE FOLLOWING REFERENCES:
- 3.1. 92 BURNETT RD: "SURVEY PLAN SHOWING 92 BURNETT ROAD ASSESSORS MAP 380 LOT 108 WARWICK, RHODE ISLAND." BY FLYNN SURVEYS, INC.
- 3.2. 100 BURNETT RD: "SEA-VIEW PLAT WARWICK, R.I. BY FRANK E. WATERMAN, FEB. 1903"
- 4. SUBJECT PARCELS LAY PARTIALLY WITHIN FEMA FLOOD ZONE X UNSHADED (AREA OF MINIMAL FLOOD HAZARD), PARTIALLY WITHIN FEMA FLOOD ZONE X SHADED (0.2% ANNUAL CHANCE FLOOD HAZARD), PARTIALLY WITHIN FEMA FLOOD ZONE AE (BFE 12 FEET, SPECIAL FLOOD HAZARD AREA) AND PARTIALLY WITHIN FEMA FLOOD ZONE VE (BFE 15 FEET, SPECIAL FLOOD HAZARD AREA). SEE PANEL 44003C0153H EFFECTIVE 9/18/2013 FOR ADDITIONAL INFORMATION.
- 5. THE PROPERTIES OF THE INCIDENT WAVES WERE CALCULATED USING AUTOMATED COASTAL ENGINEERING SOFTWARE (ACES) WITH CONSIDERATION OF THE LOCAL DEEP WATER RESTRICTED FETCHES ASSOCIATED WITH THE 50-YEAR RECURRENCE INTERVAL (2% ANNUAL RECURRENCE).

- 1. INSTALLATION OF SNOW FENCE AROUND INTERTIDAL VEGETATION.
- 2. DEMOLITION OF EXISTING SHORELINE STRUCTURE. STONE MATERIAL CAN BE REUSED FOR BEDDING STONE, ARMOR STONE OR BACKFILL DEPENDING ON SIZE. ALL CONCRETE MATERIAL TO BE REMOVED.
- 3. INSTALLATION OF NEW REVETMENT
- 4. BACKFILL AND RE-GRADE ALONG BACKSIDE OF THE REVETMENT.
- 5. IMPORT AND PLACE COMPATIBLE SAND AT NORTH END OF SHORELINE WHERE CONCRETE AND STONE IS REMOVED.