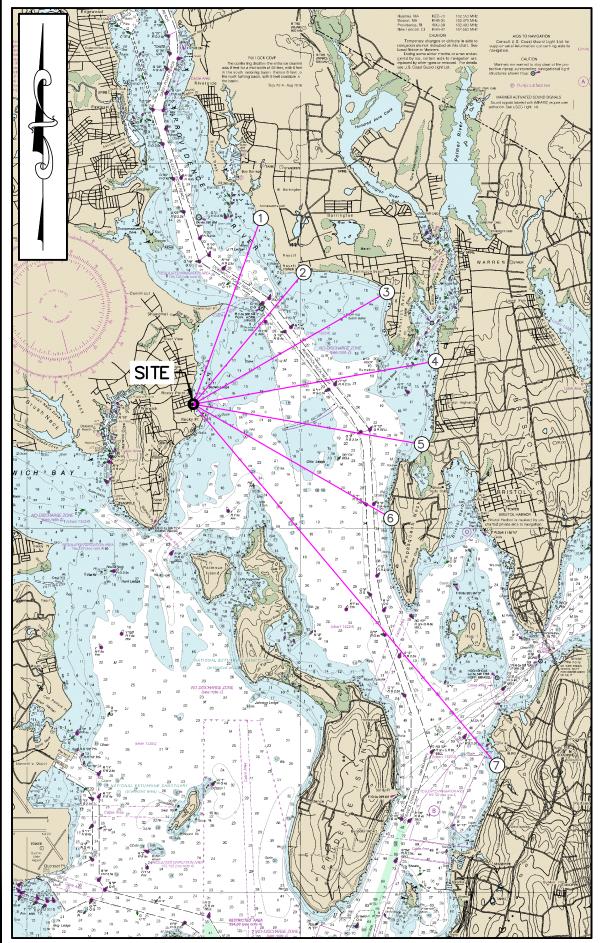

CHART & BENCHMARK NOTES:

- NAVIGATION CHART PRESENTED HEREIN WAS OBTAINED FROM NOAA CHART #13221 FOR NARRAGANSETT BAY INCLUDING NEWPORT HARBOR. SOUNDINGS INCLUDED ON THE CHART REFER TO MEAN LOWER LOW WATER (MLLW) DATUM.
- 2. STILLWATER LEVEL (SWL) ELEVATIONS WERE OBTAINED FROM FLOOD INSURANCE STUDY (FIS) FOR KENT COUNTY DATED APRIL 2020. SWL ELEVATIONS DO NOT INCLUDE WAVE ACTION.
- 3. THE BASE FLOOD ELEVATION, WHICH INCLUDES STORM SURGE AND ASSOCIATED WAVE ACTION, WAS OBTAINED FROM THE FLOOD INSURANCE RATE MAP (FIRM) #44003C0161H PREPARED BY FEMA DATED 9/18/2013.
- 4. TIDAL BENCHMARKS PROVIDED ABOVE WERE ESTABLISHED USING NOAA'S ONLINE VERTICAL DATUM TRANSFORMATION TOOL.

| TA | TABLE 2: SITE EXPOSURE |       |       |  |
|----|------------------------|-------|-------|--|
|    | ANGLE                  | FE1   | ГСН   |  |
|    |                        | FEET  | MILES |  |
| 1  | 20                     | 16500 | 3.1   |  |
| 2  | 40                     | 14320 | 2.7   |  |
| 3  | 60                     | 18650 | 3.5   |  |
| 4  | 80                     | 20520 | 3.9   |  |
| 5  | 100                    | 19330 | 3.7   |  |
| 6  | 120                    | 19030 | 3.6   |  |
| 7  | 140                    | 39340 | 7.5   |  |

### SITE PLAN NOTES:

- 1. THE SITE INFORMATION PRESENTED HEREIN IS THE RESULT OF A FIELD SURVEY BY SOUTH COUNTY SURVEY COMPANY, LLC PERFORMED AUGUST 28, 2023 AND CAN ONLY REPRESENT THE CONDITIONS OF THE SITE AT THAT TIME. THE RESULTING LINEWORK WAS PROVIDED IN THE SITE PLAN TITLED, "EXISTING CONDITIONS SITE PLAN IN THE CITY OF WARWICK, RHODE ISLAND A.P. 307, LOTS 107 & 108 100 BURNETT RD. & 92 BURNETT RD." DATED NOVEMBER 29, 2023. REFER TO REFERENCED PLAN FOR ADDITIONAL INFORMATION.
- 2. ALL ELEVATIONS REFER TO NORTH AMERICAN VERTICAL DATUM OF 1988 (NAVD88).
- 3. PROPERTY BOUNDARIES SHOWN WERE NOT DETERMINED BY SOUTH COUNTY SURVEY BUT WERE REPLICATED BASED ON THE FOLLOWING REFERENCES:
- 3.1. 92 BURNETT RD: "SURVEY PLAN SHOWING 92 BURNETT ROAD ASSESSORS MAP 380 LOT 108 WARWICK, RHODE ISLAND." BY FLYNN SURVEYS, INC.
- 3.2. 100 BURNETT RD: "SEA-VIEW PLAT WARWICK, R.I. BY FRANK E. WATERMAN, FEB. 1903"
- 4. SUBJECT PARCELS LAY PARTIALLY WITHIN FEMA FLOOD ZONE X UNSHADED (AREA OF MINIMAL FLOOD HAZARD), PARTIALLY WITHIN FEMA FLOOD ZONE X SHADED (0.2% ANNUAL CHANCE FLOOD HAZARD), PARTIALLY WITHIN FEMA FLOOD ZONE AE (BFE 12 FEET, SPECIAL FLOOD HAZARD AREA) AND PARTIALLY WITHIN FEMA FLOOD ZONE VE (BFE 15 FEET, SPECIAL FLOOD HAZARD AREA). SEE PANEL 44003C0153H EFFECTIVE 9/18/2013 FOR ADDITIONAL INFORMATION.
- 5. THE PROPERTIES OF THE INCIDENT WAVES WERE CALCULATED USING AUTOMATED COASTAL ENGINEERING SOFTWARE (ACES) WITH CONSIDERATION OF THE LOCAL DEEP WATER RESTRICTED FETCHES ASSOCIATED WITH THE 50-YEAR RECURRENCE INTERVAL (2% ANNUAL RECURRENCE).