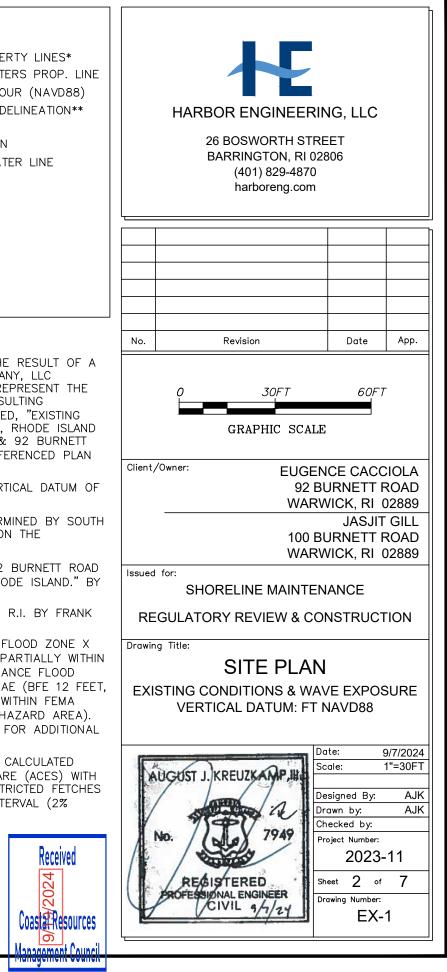

| TABLE 1: TIDAL AND STORM SURGE BEN          | NCHMARKS              |
|---------------------------------------------|-----------------------|
| BENCHMARK                                   | ELEVATION<br>(NAVD88) |
| 100 YEAR BASE FLOOD ELEVATION               | 15.0                  |
| 100 YEAR STILLWATER ELEVATION               | 11.7                  |
| 50 YEAR STILLWATER ELEVATION                | 9.5                   |
| 10 YEAR STILLWATER ELEVATION                | 6.6                   |
| MEAN HIGHER HIGH WATER (MHHW)               | 2.1                   |
| MEAN HIGH WATER (MHW)                       | 1.9                   |
| NORTH AMERICAN VERTICAL DATUM 1988 (NAVD88) | 0.0                   |
| MEAN LOW WATER (MLW)                        | -2.2                  |
| MEAN LOWER LOW WATER (MLLW)                 | -2.4                  |

CHART & BENCHMARK NOTES:

- NAVIGATION CHART PRESENTED HEREIN WAS OBTAINED FROM NOAA CHART #13221 FOR NARRAGANSETT BAY INCLUDING NEWPORT HARBOR. SOUNDINGS INCLUDED ON THE CHART REFER TO MEAN LOWER LOW WATER (MLLW) DATUM.
- 2. STILLWATER LEVEL (SWL) ELEVATIONS WERE OBTAINED FROM FLOOD INSURANCE STUDY (FIS) FOR KENT COUNTY DATED APRIL 2020. SWL ELEVATIONS DO NOT INCLUDE WAVE ACTION.
- 3. THE BASE FLOOD ELEVATION, WHICH INCLUDES STORM SURGE AND ASSOCIATED WAVE ACTION, WAS OBTAINED FROM THE FLOOD INSURANCE RATE MAP (FIRM) #44003C0161H PREPARED BY FEMA DATED 9/18/2013.
- 4. TIDAL BENCHMARKS PROVIDED ABOVE WERE ESTABLISHED USING NOAA'S ONLINE VERTICAL DATUM TRANSFORMATION TOOL.

| TA | TABLE 2: SITE EXPOSURE |       |       |  |
|----|------------------------|-------|-------|--|
|    | ANGLE                  | FE1   | ГСН   |  |
|    |                        | FEET  | MILES |  |
| 1  | 20                     | 16500 | 3.1   |  |
| 2  | 40                     | 14320 | 2.7   |  |
| 3  | 60                     | 18650 | 3.5   |  |
| 4  | 80                     | 20520 | 3.9   |  |
| 5  | 100                    | 19330 | 3.7   |  |
| 6  | 120                    | 19030 | 3.6   |  |
| 7  | 140                    | 39340 | 7.5   |  |

### SITE PLAN NOTES:

- 1. THE SITE INFORMATION PRESENTED HEREIN IS THE RESULT OF A FIELD SURVEY BY SOUTH COUNTY SURVEY COMPANY, LLC PERFORMED AUGUST 28, 2023 AND CAN ONLY REPRESENT THE CONDITIONS OF THE SITE AT THAT TIME. THE RESULTING LINEWORK WAS PROVIDED IN THE SITE PLAN TITLED, "EXISTING CONDITIONS SITE PLAN IN THE CITY OF WARWICK, RHODE ISLAND A.P. 307, LOTS 107 & 108 100 BURNETT RD. & 92 BURNETT RD." DATED NOVEMBER 29, 2023. REFER TO REFERENCED PLAN FOR ADDITIONAL INFORMATION.
- 2. ALL ELEVATIONS REFER TO NORTH AMERICAN VERTICAL DATUM OF 1988 (NAVD88).
- 3. PROPERTY BOUNDARIES SHOWN WERE NOT DETERMINED BY SOUTH COUNTY SURVEY BUT WERE REPLICATED BASED ON THE FOLLOWING REFERENCES:
- 3.1. 92 BURNETT RD: "SURVEY PLAN SHOWING 92 BURNETT ROAD ASSESSORS MAP 380 LOT 108 WARWICK, RHODE ISLAND." BY FLYNN SURVEYS, INC.
- 3.2. 100 BURNETT RD: "SEA-VIEW PLAT WARWICK, R.I. BY FRANK E. WATERMAN, FEB. 1903"
- 4. SUBJECT PARCELS LAY PARTIALLY WITHIN FEMA FLOOD ZONE X UNSHADED (AREA OF MINIMAL FLOOD HAZARD), PARTIALLY WITHIN FEMA FLOOD ZONE X SHADED (0.2% ANNUAL CHANCE FLOOD HAZARD), PARTIALLY WITHIN FEMA FLOOD ZONE AE (BFE 12 FEET, SPECIAL FLOOD HAZARD AREA) AND PARTIALLY WITHIN FEMA FLOOD ZONE VE (BFE 15 FEET, SPECIAL FLOOD HAZARD AREA). SEE PANEL 44003C0153H EFFECTIVE 9/18/2013 FOR ADDITIONAL INFORMATION.
- 5. THE PROPERTIES OF THE INCIDENT WAVES WERE CALCULATED USING AUTOMATED COASTAL ENGINEERING SOFTWARE (ACES) WITH CONSIDERATION OF THE LOCAL DEEP WATER RESTRICTED FETCHES ASSOCIATED WITH THE 50-YEAR RECURRENCE INTERVAL (2% ANNUAL RECURRENCE).