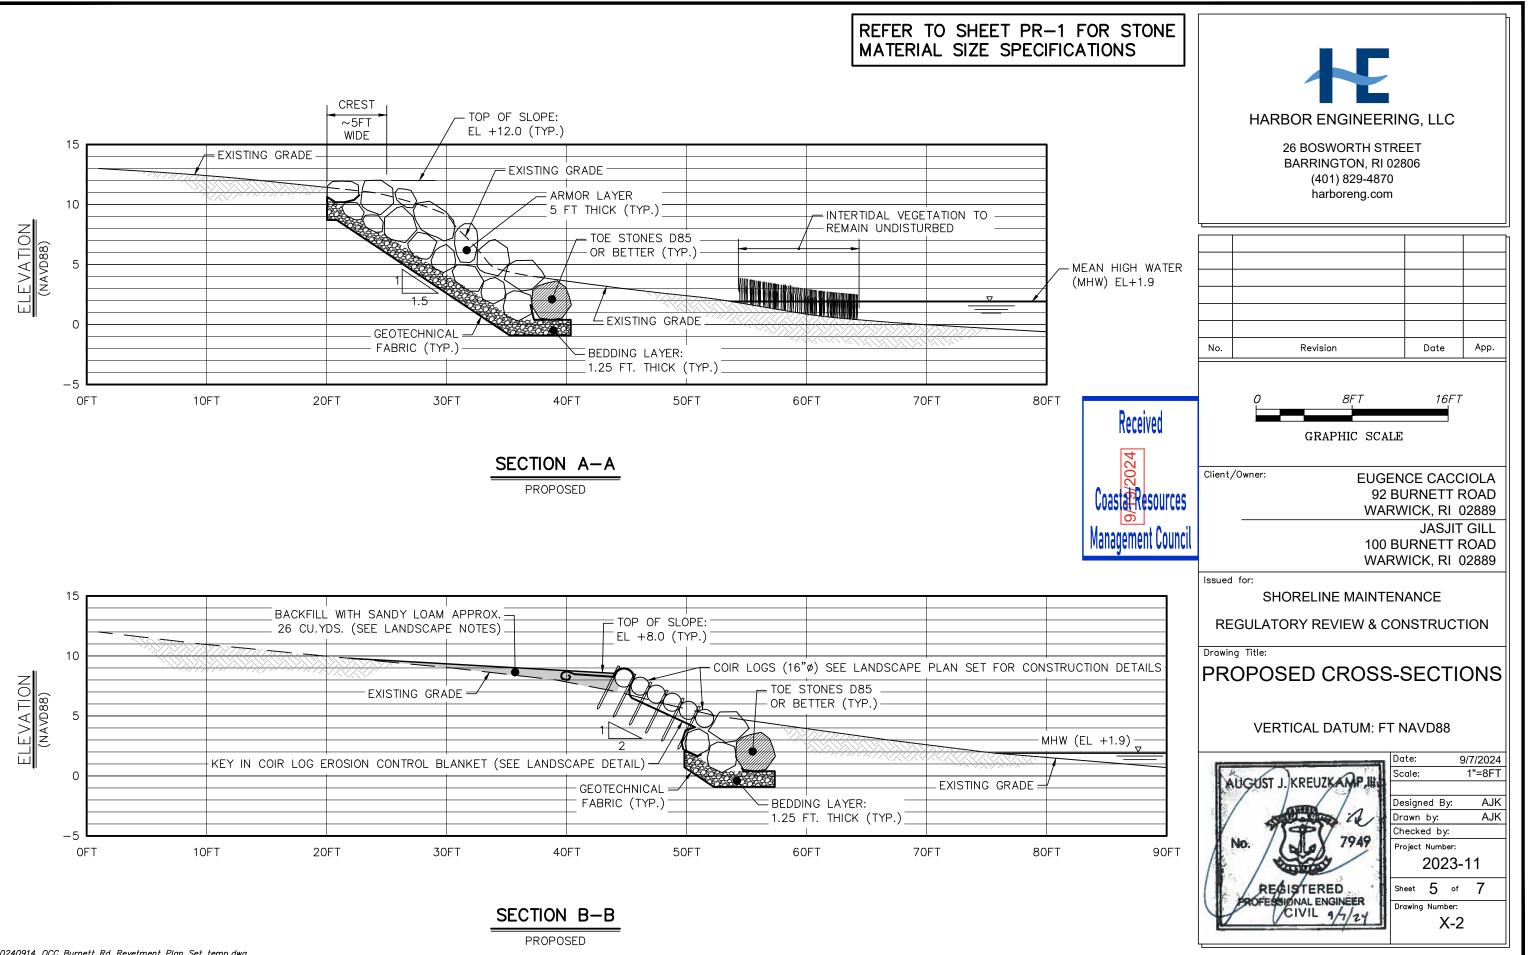

# Eugene Cacciola & Pamela Terreri 92 Burnett Road Warwick, RI 02886

for a State of Rhode Island Assent to construct and maintain: a 57ft hybrid shoreline protection facility where the toe of the structure is proposed to be constructed of stone rip rap and the bluff is proposed to be constructed of vegetated coir logs above the existing grade. Approximately 26 yards of fill is proposed in the setback requiring a variance from Redbook Standard 1.1.9(B)(1)

- 1. INSTALLATION OF SNOW FENCE AROUND INTERTIDAL VEGETATION.
- 2. DEMOLITION OF EXISTING SHORELINE STRUCTURE. STONE MATERIAL CAN BE REUSED FOR BEDDING STONE, ARMOR STONE OR BACKFILL DEPENDING ON SIZE. ALL CONCRETE MATERIAL TO BE REMOVED.
- 3. INSTALLATION OF NEW REVETMENT
- 4. BACKFILL AND RE-GRADE ALONG BACKSIDE OF THE REVETMENT.
- 5. IMPORT AND PLACE COMPATIBLE SAND AT NORTH END OF SHORELINE WHERE CONCRETE AND STONE IS REMOVED.

#### <u>RIP RAP NOTES:</u>

- 1. ARMOR & FILTER STONE SHALL BE A DENSE, SOUND GNEISS, DIORITE, OR BASALT, HAVING A MIN. DENSITY OF 165 PCF.
- 2. ARMOR STONES SHOULD BE PLACED SUCH THAT THEY NOT PROTRUDE EXCESSIVELY FROM THE STRUCTURE FACE TO PREVENT EXCESSIVE WAVE ACTION ON INDIVIDUAL STONES. HOWEVER, THE FACE SHOULD NOT BE FLAT AND EXCESSIVELY TIGHT. STONES SHOULD NOT PROTRUDE MORE THAN ONE-FIFTH OF IT'S DIMENSION PERPENDICULAR TO THE STRUCTURE FACE.
- 3. STONES SHOULD BE KEYED AND FITTED, MAXIMIZING CONTACT ON ALL SIDES. THREE POINTS OF CONTACT (MINIMUM) ARE REQUIRED BETWEEN A STONE AND OTHER STONES IN THE SAME LAYER OR WITH OTHER STONES IN THE LAYER AND A STRUCTURE CAP.
- 4. STONE SHALL BE PLACED IN A MANNER SUCH THAT THE LONGITUDINAL AXIS OF EACH STONE IS NORMAL TO THE AXES OF THE STRUCTURE, AND SLOPE DOWNWARD TOWARD THE CENTER OF THE STRUCTURE. ALL CAP STONE SHOULD BE PLACED TOGETHER AS CLOSELY AS PRACTICAL.
- 5. CONTRACTOR SHALL IDENTIFY QUARRY SOURCE FOR ALL STONE MATERIALS FOR ENGINEER TO INSPECT PRIOR TO SHIPMENT TO PROJECT SITE.
- 6. FILTER FABRIC SHALL BE MIRAFI FILTERWEAVE 700. FILTER FABRIC SHALL BE BACK-WRAPPED INTO THE FILTER STONE AT ALL TERMINATIONS.