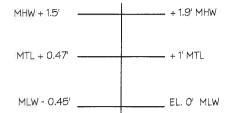

|                       | REVIEWED BY: DRAWN BY: RJM | CHECKED BY:<br>SCALE: |           | 1          |  |
| LOCUS PLAN |                                                                                                                                                                                      | DATE:<br>July 3, 2024 | PROJECT NO.<br>023-04      | REVISION NO.          | SHEET NO. | #### OF ## |  |



FOR PERMIT ONLY

NOT FOR CONSTRUCTION

PROJ MGR: RJM REVIEWED BY: RJM CHECKED BY: RJM FIG OR DWG

DESIGNED BY: RJM DRAWN BY: RJM SCALE: 1" = 20"

DATE: PROJECT NO. REVISION NO.

SHEET NO. # OF ##

023-04

July 3, 2024

ISSUE/DESCRIPTION

7 - BLISSELL MOBCAN BE





### VERTICAL DATUM CONVERSION

### NAVD 88 DATUM MLW DATUM





## RECEIVED

AUG 07 2024

COASTAL RESOURCES
MANAGEMENT COUNCIL



PROPOSED RESIDENTIAL DOCK 40 LAKESIDE DR. NARRAGANSETT, RI

### PROPOSED DOCK MODIFICATION ELEVATION

|     | L                 |        |          |                        |                       |                                                             |                   |  |
|-----|-------------------|--------|----------|------------------------|-----------------------|-------------------------------------------------------------|-------------------|--|
|     |                   |        |          | PREPARED BY:           |                       | PREPARED FOR:                                               |                   |  |
|     |                   | _      |          | Russell N<br>49 Pond S | lorgan, P