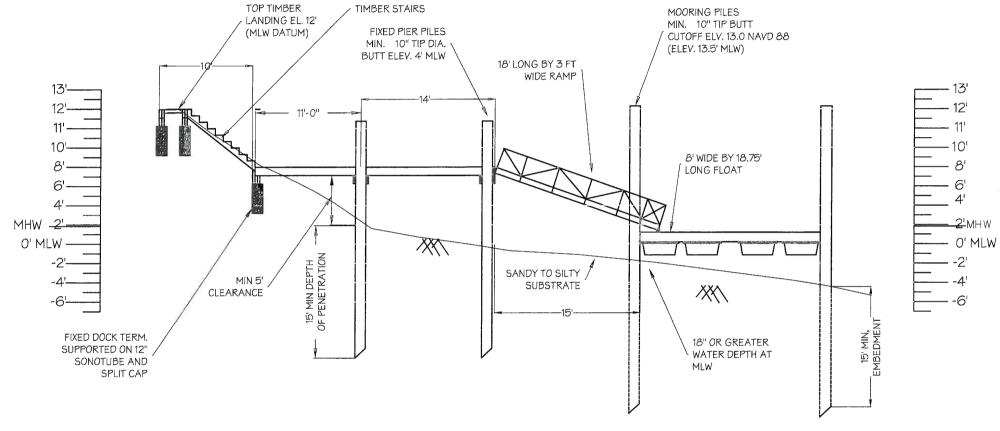

This office has under consideration the application of:

Desjardins Family Revocable Trust c/o Karen & Denis Desjardins P.O. Box 279 Bartlett, NH 03812

for a State of Rhode Island Assent to construct and maintain: Remove an existing permitted residential boating facility and replace with new, consisting of an upland walkway, landing and stairs leading to a 4' x 26' fixed timber pier, 3'x 18' aluminum gangway and 8' x 18.75' (150sf) terminal float. The new facility will be centered on the property, extending ~37' seaward of the cited MLW mark, and requiring no variances.

### PROPOSED DOCK MODIFICATION ELEVATION

|     | L                 |        |          |                        |                       |                                                             |                   |  |
|-----|-------------------|--------|----------|------------------------|-----------------------|-------------------------------------------------------------|-------------------|--|
|     |                   |        |          | PREPARED BY:           |                       | PREPARED FOR:                                               |                   |  |
|     |                   | _      |          | Russell N<br>49 Pond S | lorgan, P.E.<br>treet | Karen and Denis Desjardins<br>40 Lakeside Dr. Narragansettt |                   |  |
|     |                   |        |          | Wakefield, F           | RI 02879              |                                                             |                   |  |
|     |                   |        | <u> </u> | PROJ MGR: RJM          | REVIEWED BY: RJM      | CHECKED BY: RJM                                             | FIG OR DWG        |  |
| _   |                   |        |          | DESIGNED BY: RJM       | DRAWN BY: RJM         | SCALE: 1" = 10'                                             | _                 |  |
|     |                   | $\top$ |          | DATE:                  | PROJECT NO.           | REVISION NO.                                                | ာ                 |  |
| NO. | ISSUE/DESCRIPTION | BY     | DATE     | JULY 3, 2024           | 023-04                |                                                             | SHEET NO. # OF ## |  |