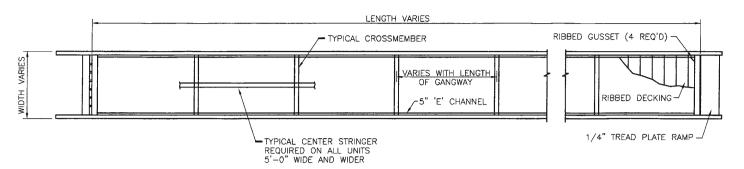

# ALUMINUM RAMP FRAMING AND DETAILS

# 5" 'E' CHANNELRIBBED DECKING 1/4" TREAD PLATE RAMP (18" STD.) UHMW ROLLER 1/2"# ROD

TYPICAL ALUMINUM GANGWAY DETAILS

# TYPICAL ALUMINUM GANGWAY DETAILS

TYPICAL ALUMINUM GANGWAY DETAILS

RECEIVED

AUG 07 2024

COASTAL RESOURCES
MANAGEMENT COUNCIL

PROPOSED RESIDENTIAL DOCK 40 LAKESIDE DRIVE NARRAGANSETT, RI

### RAMP SECTIONS AND FRAMING

| 1   |     |                   |              |      | PREPARED BY:     | ,                | PREPARED FOR:                                  |                   |  |
|-----|-----|-------------------|--------------|------|------------------|------------------|------------------------------------------------|-------------------|--|
|     |     |                   |              |      |                  | lorgan, P.E.     | Karen and Denis Desjardins<br>Narragansett, RI |                   |  |
|     |     |                   | <u> </u>     |      | 49 Pond S        |                  |                                                |                   |  |
|     |     |                   | <del> </del> |      | Wakefield, F     | RI U2879         |                                                |                   |  |
| - 1 |     |                   | ├            |      | PROJ MGR: RJM    | REVIEWED BY: RJM | CHECKED BY: RJM                                | FIG OR DWG        |  |
| 1   |     |                   | <u> </u>     |      | DESIGNED BY: RJM | DRAWN BY: RJM    | SCALE: NTS                                     | 0                 |  |
|     |     |                   |              |      |                  |                  | REVISION NO.                                   | Ö                 |  |
|     | NO. | ISSUE/DESCRIPTION | BY           | DATE | JULY 3, 2024     | 023-4            |                                                | SHEET NO. # OF ## |  |