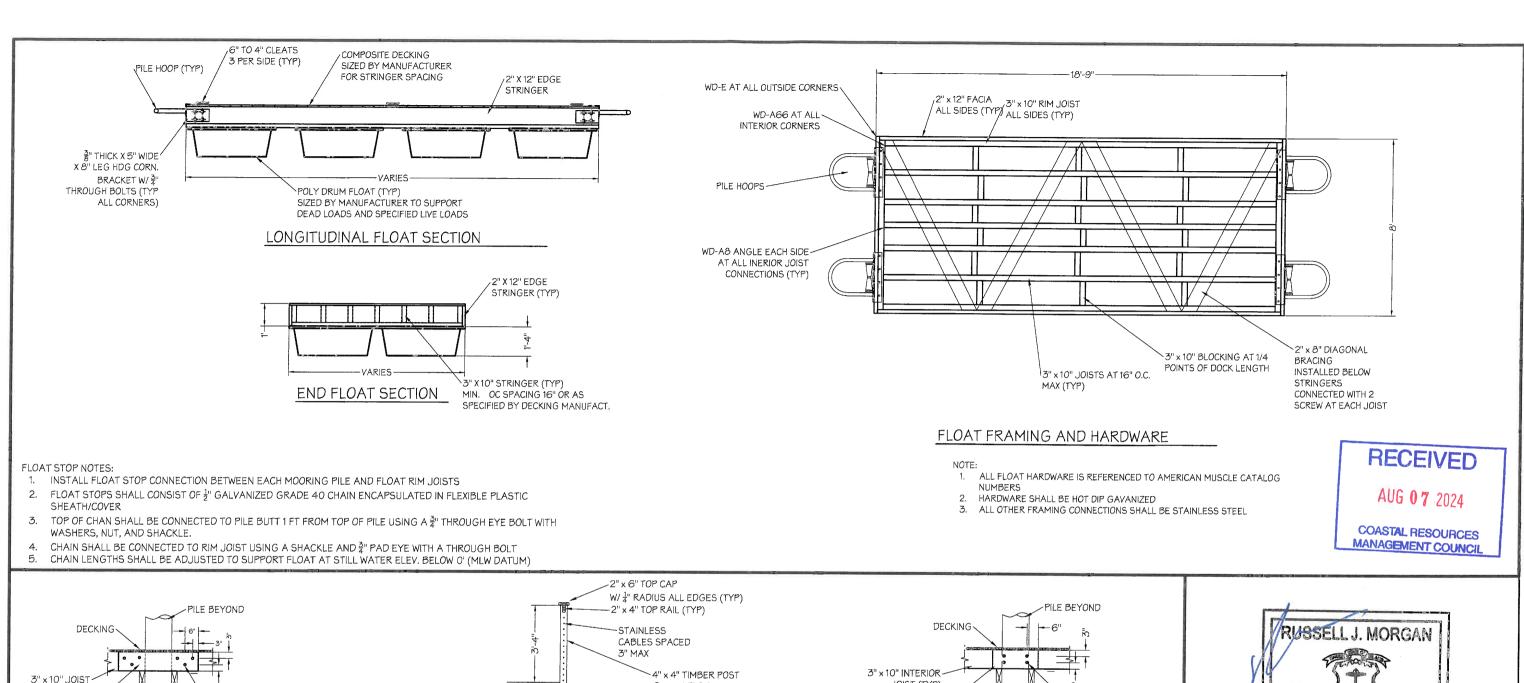

### PROJECT DRAWING LIST

DRAWING TITLE

FIG. 1 SITE LOCUS AND DRAWING SCHEDULE

FIG. 2 AREAL PHOTO - EXISTING CONDITIONS
FIG. 3 AREAL PHOTO - PROPOSED CONDITIONS

FIG. 4 PROPOSED DOCK PLAN

FIG. 5 PROPOSED DOCK SECTION
FIG. 6 FLOAT PLAN, SECTION, AND FRAMING

FIG. 7 RAMP SECTIONS

RECEIVED

AUG 07 2024

COASTAL RESOURCES
MANAGEMENT COUNCIL

NOTE: DOCK CONSTRUCTION SHALL BE IN ACCORDANCE WITH THE PROJECT PLANS AND ATTACHED SPECIFICATIONS

| NO.        | NO. ISSUE/DESCRIPTION                                                                                                                                                                |                       |                            |                       |           |            |  |
|------------|--------------------------------------------------------------------------------------------------------------------------------------------------------------------------------------|-----------------------|----------------------------|-----------------------|-----------|------------|--|
|            | PROPOSED RESIDENTIAL DOCK  40 LAKESIDE DRIVE NARRAGANSETT, RI  PREPARED BY:  Russell Morgan, P.E. 49 Pond Street Wakefield, RI 02879  PREPARED FOR: Karen and Der 40 Lakeside Drive, |                       |                            |                       |           |            |  |
|            |                                                                                                                                                                                      |                       | REVIEWED BY: DRAWN BY: RJM | CHECKED BY:<br>SCALE: |           | 1          |  |
| LOCUS PLAN |                                                                                                                                                                                      | DATE:<br>July 3, 2024 | PROJECT NO.<br>023-04      | REVISION NO.          | SHEET NO. | #### OF ## |  |