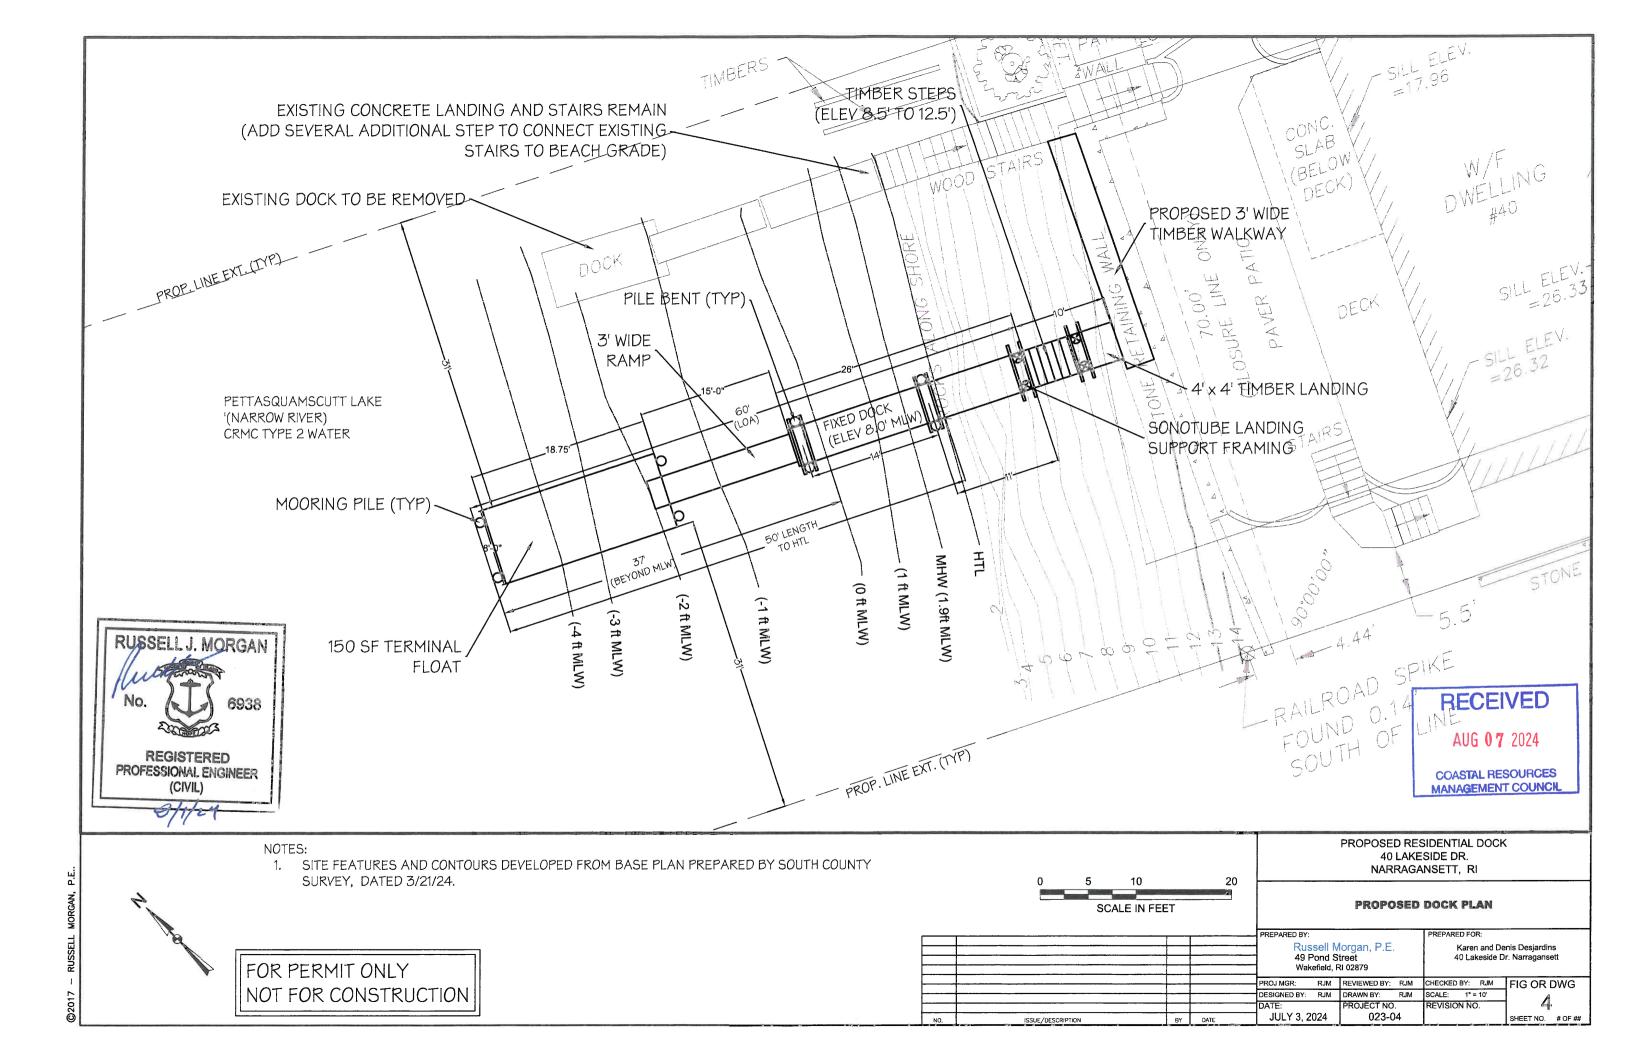

This office has under consideration the application of:

Desjardins Family Revocable Trust c/o Karen & Denis Desjardins P.O. Box 279 Bartlett, NH 03812

for a State of Rhode Island Assent to construct and maintain: Remove an existing permitted residential boating facility and replace with new, consisting of an upland walkway, landing and stairs leading to a 4' x 26' fixed timber pier, 3'x 18' aluminum gangway and 8' x 18.75' (150sf) terminal float. The new facility will be centered on the property, extending ~37' seaward of the cited MLW mark, and requiring no variances.

| Project Location: | 40 Lakeside Drive                                   |
|-------------------|-----------------------------------------------------|
| City/Town:        | Narragansett                                        |
| Plat/Lot:         | Plat N-F, Lot 610                                   |
| Waterway:         | Narrow River, Upper Pond, Type 2, Low Intensity Use |

### PROJECT DRAWING LIST

DRAWING TITLE

FIG. 1 SITE LOCUS AND DRAWING SCHEDULE

FIG. 2 AREAL PHOTO - EXISTING CONDITIONS
FIG. 3 AREAL PHOTO - PROPOSED CONDITIONS

FIG. 4 PROPOSED DOCK PLAN

FIG. 5 PROPOSED DOCK SECTION
FIG. 6 FLOAT PLAN, SECTION, AND FRAMING

FIG. 7 RAMP SECTIONS

RECEIVED

AUG 07 2024

COASTAL RESOURCES
MANAGEMENT COUNCIL

NOTE: DOCK CONSTRUCTION SHALL BE IN ACCORDANCE WITH THE PROJECT PLANS AND ATTACHED SPECIFICATIONS

| NO.        | NO. ISSUE/DESCRIPTION                                                                                                                                                                |                       |                            |                       |           |            |  |
|------------|--------------------------------------------------------------------------------------------------------------------------------------------------------------------------------------|-----------------------|----------------------------|-----------------------|-----------|------------|--|
|            | PROPOSED RESIDENTIAL DOCK  40 LAKESIDE DRIVE NARRAGANSETT, RI  PREPARED BY:  Russell Morgan, P.E. 49 Pond Street Wakefield, RI 02879  PREPARED FOR: Karen and Der 40 Lakeside Drive, |                       |                            |                       |           |            |  |
|            |                                                                                                                                                                                      |                       | REVIEWED BY: DRAWN BY: RJM | CHECKED BY:<br>SCALE: |           | 1          |  |
| LOCUS PLAN |                                                                                                                                                                                      | DATE:<br>July 3, 2024 | PROJECT NO.<br>023-04      | REVISION NO.          | SHEET NO. | #### OF ## |  |