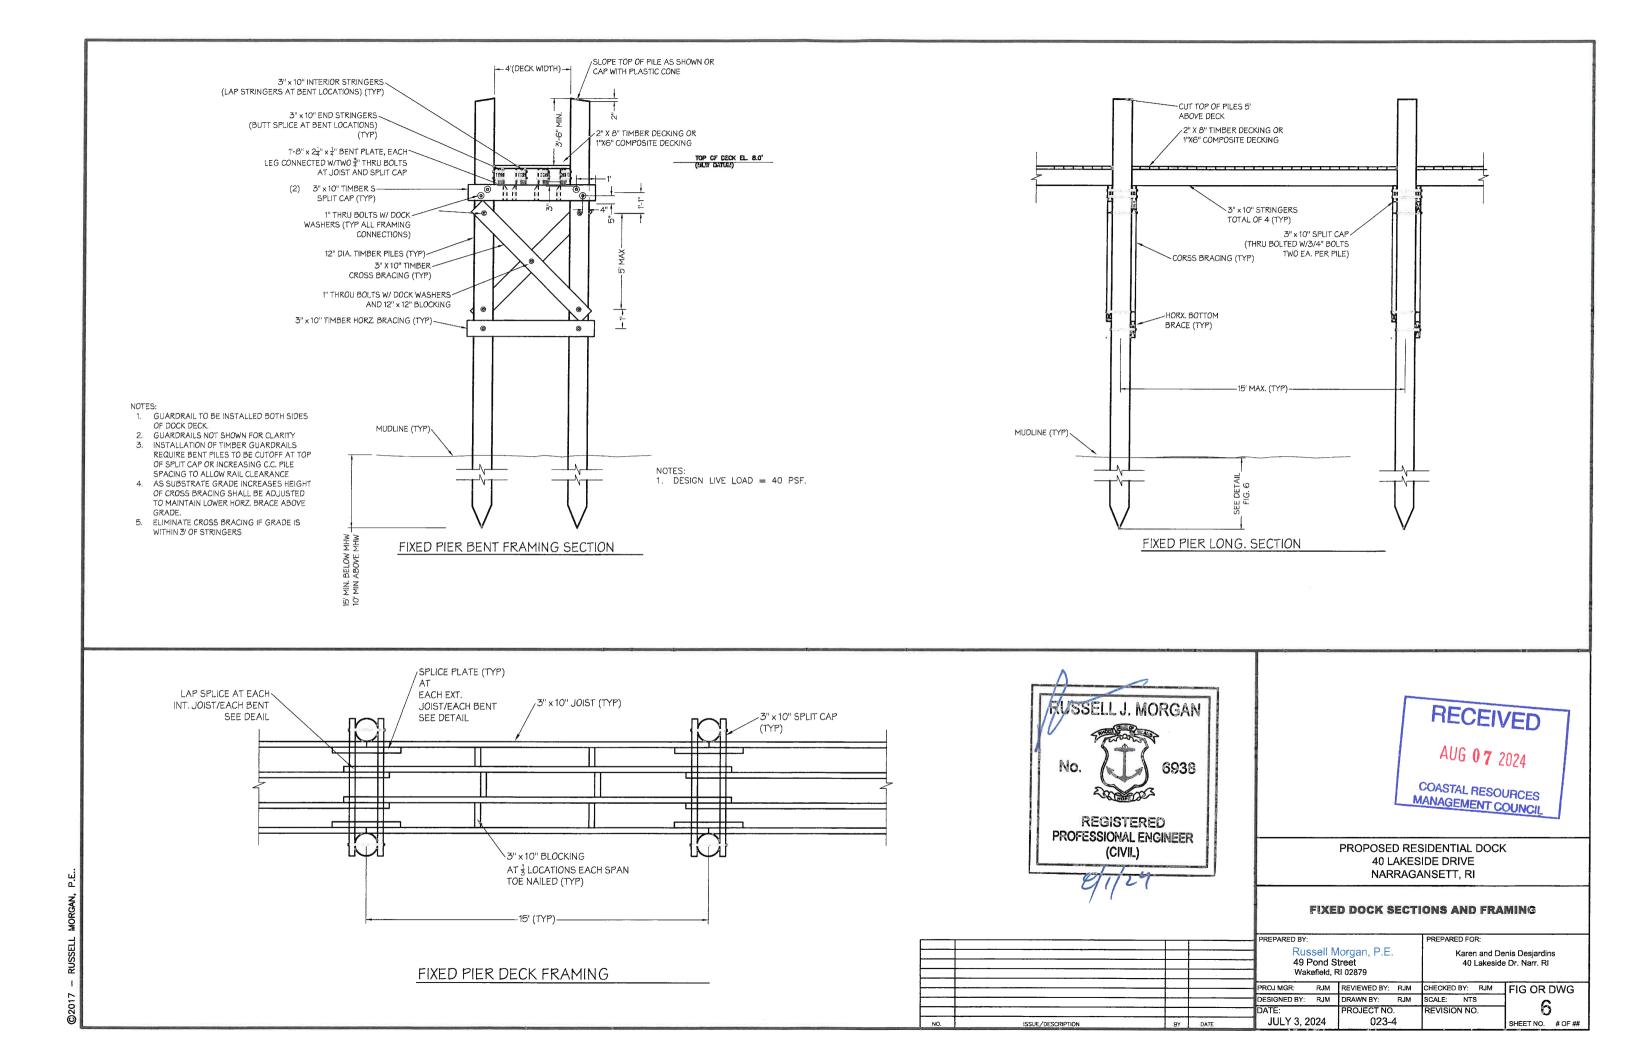

### PROJECT DRAWING LIST

DRAWING TITLE

FIG. 1 SITE LOCUS AND DRAWING SCHEDULE

FIG. 2 AREAL PHOTO - EXISTING CONDITIONS
FIG. 3 AREAL PHOTO - PROPOSED CONDITIONS

FIG. 4 PROPOSED DOCK PLAN

FIG. 5 PROPOSED DOCK SECTION
FIG. 6 FLOAT PLAN, SECTION, AND FRAMING

FIG. 7 RAMP SECTIONS

RECEIVED

AUG 07 2024

COASTAL RESOURCES
MANAGEMENT COUNCIL

NOTE: DOCK CONSTRUCTION SHALL BE IN ACCORDANCE WITH THE PROJECT PLANS AND ATTACHED SPECIFICATIONS

| NO.        | NO. ISSUE/DESCRIPTION                                                                                                                                                                |                       |                            |                       |           |            |  |
|------------|--------------------------------------------------------------------------------------------------------------------------------------------------------------------------------------|-----------------------|----------------------------|-----------------------|-----------|------------|--|
|            | PROPOSED RESIDENTIAL DOCK  40 LAKESIDE DRIVE NARRAGANSETT, RI  PREPARED BY:  Russell Morgan, P.E. 49 Pond Street Wakefield, RI 02879  PREPARED FOR: Karen and Der 40 Lakeside Drive, |                       |                            |                       |           |            |  |
|            |                                                                                                                                                                                      |                       | REVIEWED BY: DRAWN BY: RJM | CHECKED BY:<br>SCALE: |           | 1          |  |
| LOCUS PLAN |                                                                                                                                                                                      | DATE:<br>July 3, 2024 | PROJECT NO.<br>023-04      | REVISION NO.          | SHEET NO. | #### OF ## |  |