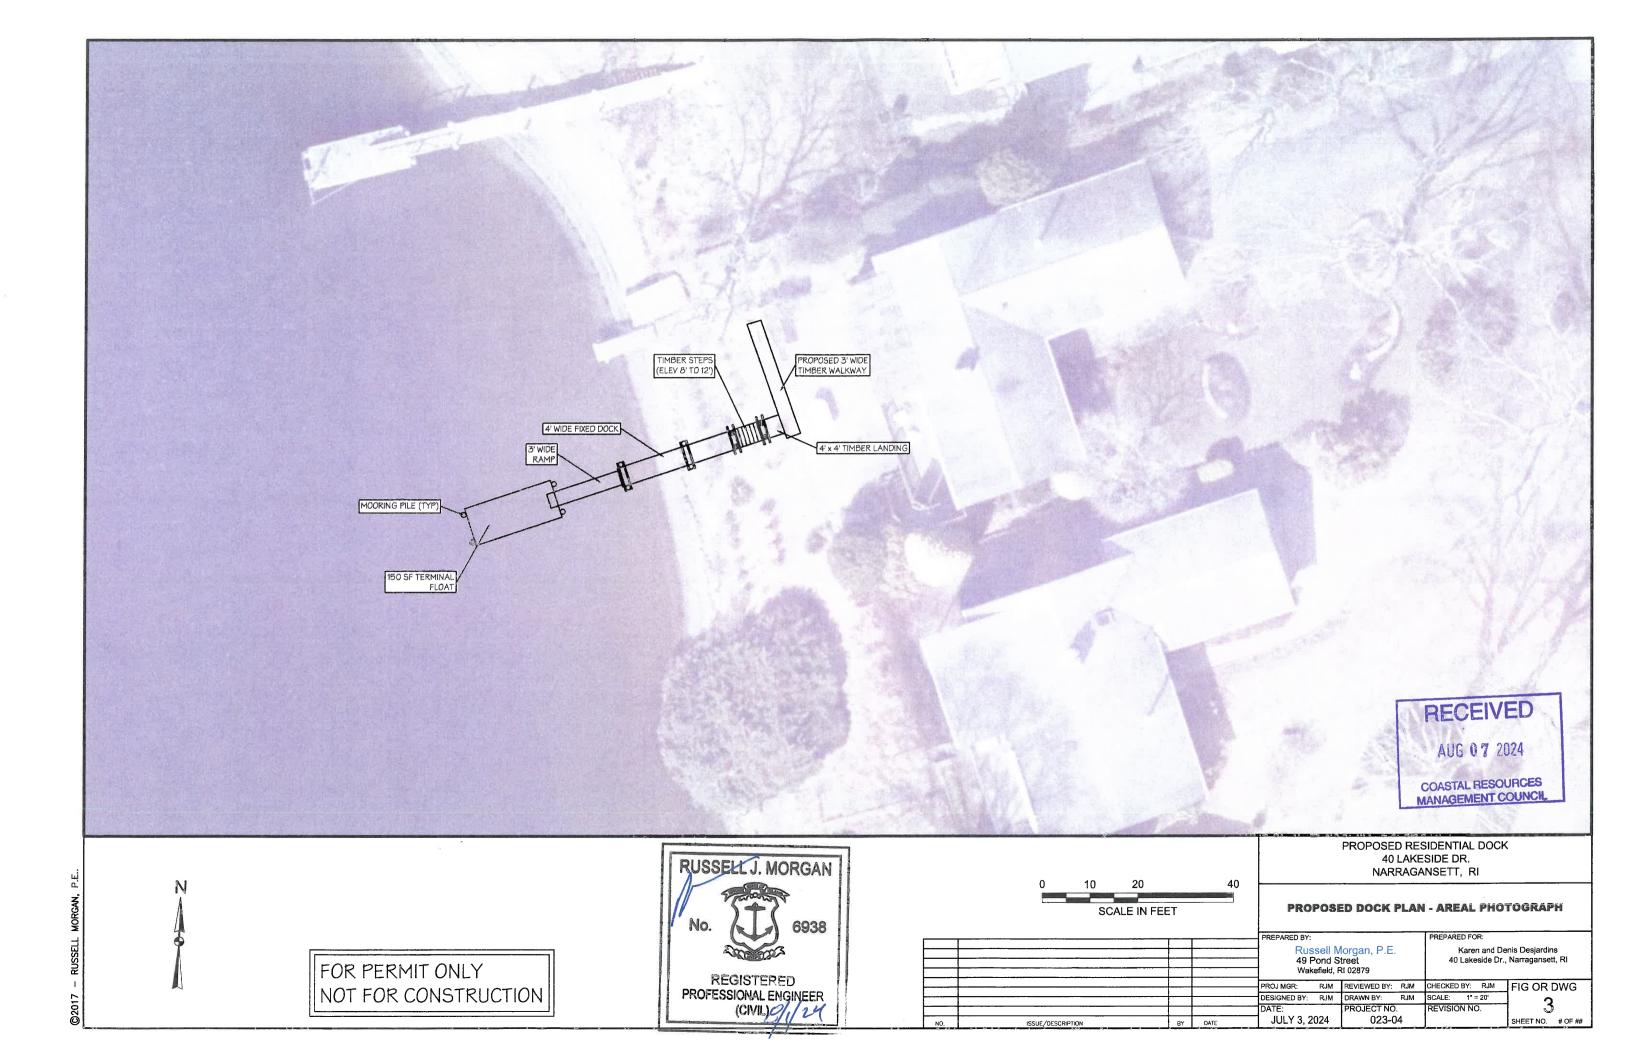

This office has under consideration the application of:

Desjardins Family Revocable Trust c/o Karen & Denis Desjardins P.O. Box 279 Bartlett, NH 03812

for a State of Rhode Island Assent to construct and maintain: Remove an existing permitted residential boating facility and replace with new, consisting of an upland walkway, landing and stairs leading to a 4' x 26' fixed timber pier, 3'x 18' aluminum gangway and 8' x 18.75' (150sf) terminal float. The new facility will be centered on the property, extending ~37' seaward of the cited MLW mark, and requiring no variances.

### PROJECT DRAWING LIST

DRAWING TITLE

FIG. 1 SITE LOCUS AND DRAWING SCHEDULE

FIG. 2 AREAL PHOTO - EXISTING CONDITIONS
FIG. 3 AREAL PHOTO - PROPOSED CONDITIONS

FIG. 4 PROPOSED DOCK PLAN

FIG. 5 PROPOSED DOCK SECTION
FIG. 6 FLOAT PLAN, SECTION, AND FRAMING