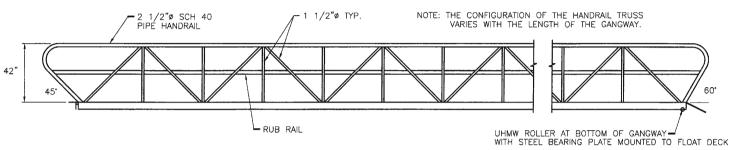

# ALUMINUM RAMP FRAMING AND DETAILS

# 5" 'E' CHANNELRIBBED DECKING 1/4" TREAD PLATE RAMP (18" STD.) UHMW ROLLER 1/2"# ROD

TYPICAL ALUMINUM GANGWAY DETAILS

# TYPICAL ALUMINUM GANGWAY DETAILS

TYPICAL ALUMINUM GANGWAY DETAILS

RECEIVED

AUG 07 2024

COASTAL RESOURCES
MANAGEMENT COUNCIL

PROPOSED RESIDENTIAL DOCK 40 LAKESIDE DRIVE NARRAGANSETT, RI

### RAMP SECTIONS AND FRAMING

| 1   |     |                   |              |      | PREPARED BY:     | ,                | PREPARED FOR:                                  |                   |  |
|-----|-----|-------------------|--------------|------|------------------|------------------|------------------------------------------------|-------------------|--|
|     |     |                   |              |      |                  | lorgan, P.E.     | Karen and Denis Desjardins<br>Narragansett, RI |                   |  |
|     |     |                   | <u> </u>     |      | 49 Pond S        |                  |                                                |                   |  |
|     |     |                   | <del> </del> |      | Wakefield, F     | RI U2879         |                                                |                   |  |
| - 1 |     |                   | ├            |      | PROJ MGR: RJM    | REVIEWED BY: RJM | CHECKED BY: RJM                                | FIG OR DWG        |  |
| 1   |     |                   | <u> </u>     |      | DESIGNED BY: RJM | DRAWN BY: RJM    | SCALE: NTS                                     | 0                 |  |
|     |     |                   |              |      |                  |                  | REVISION NO.                                   | Ö                 |  |
|     | NO. | ISSUE/DESCRIPTION | BY           | DATE | JULY 3, 2024     | 023-4            |                                                | SHEET NO. # OF ## |  |