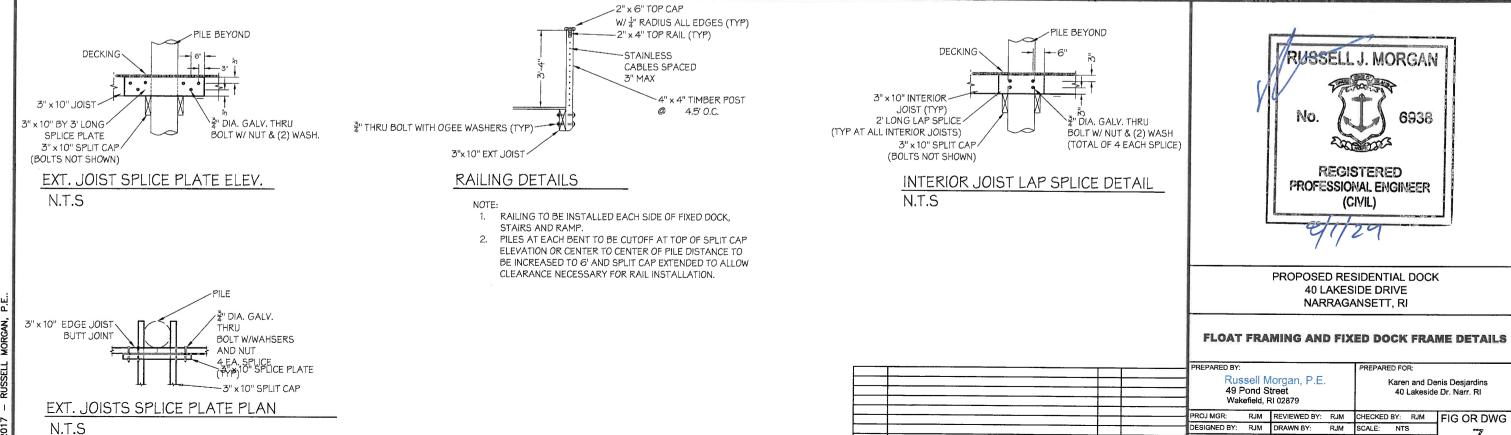

### PROJECT DRAWING LIST

DRAWING TITLE

FIG. 1 SITE LOCUS AND DRAWING SCHEDULE

FIG. 2 AREAL PHOTO - EXISTING CONDITIONS
FIG. 3 AREAL PHOTO - PROPOSED CONDITIONS

FIG. 4 PROPOSED DOCK PLAN

FIG. 5 PROPOSED DOCK SECTION
FIG. 6 FLOAT PLAN, SECTION, AND FRAMING

FIG. 7 RAMP SECTIONS

RECEIVED

AUG 07 2024

COASTAL RESOURCES
MANAGEMENT COUNCIL

NOTE: DOCK CONSTRUCTION SHALL BE IN ACCORDANCE WITH THE PROJECT PLANS AND ATTACHED SPECIFICATIONS

| NO.        | NO. ISSUE/DESCRIPTION                                                                                                                                                                |                       |                            |                       |           |            |  |
|------------|--------------------------------------------------------------------------------------------------------------------------------------------------------------------------------------|-----------------------|----------------------------|-----------------------|-----------|------------|--|
|            | PROPOSED RESIDENTIAL DOCK  40 LAKESIDE DRIVE NARRAGANSETT, RI  PREPARED BY:  Russell Morgan, P.E. 49 Pond Street Wakefield, RI 02879  PREPARED FOR: Karen and Der 40 Lakeside Drive, |                       |                            |                       |           |            |  |
|            |                                                                                                                                                                                      |                       | REVIEWED BY: DRAWN BY: RJM | CHECKED BY:<br>SCALE: |           | 1          |  |
| LOCUS PLAN |                                                                                                                                                                                      | DATE:<br>July 3, 2024 | PROJECT NO.<br>023-04      | REVISION NO.          | SHEET NO. | #### OF ## |  |