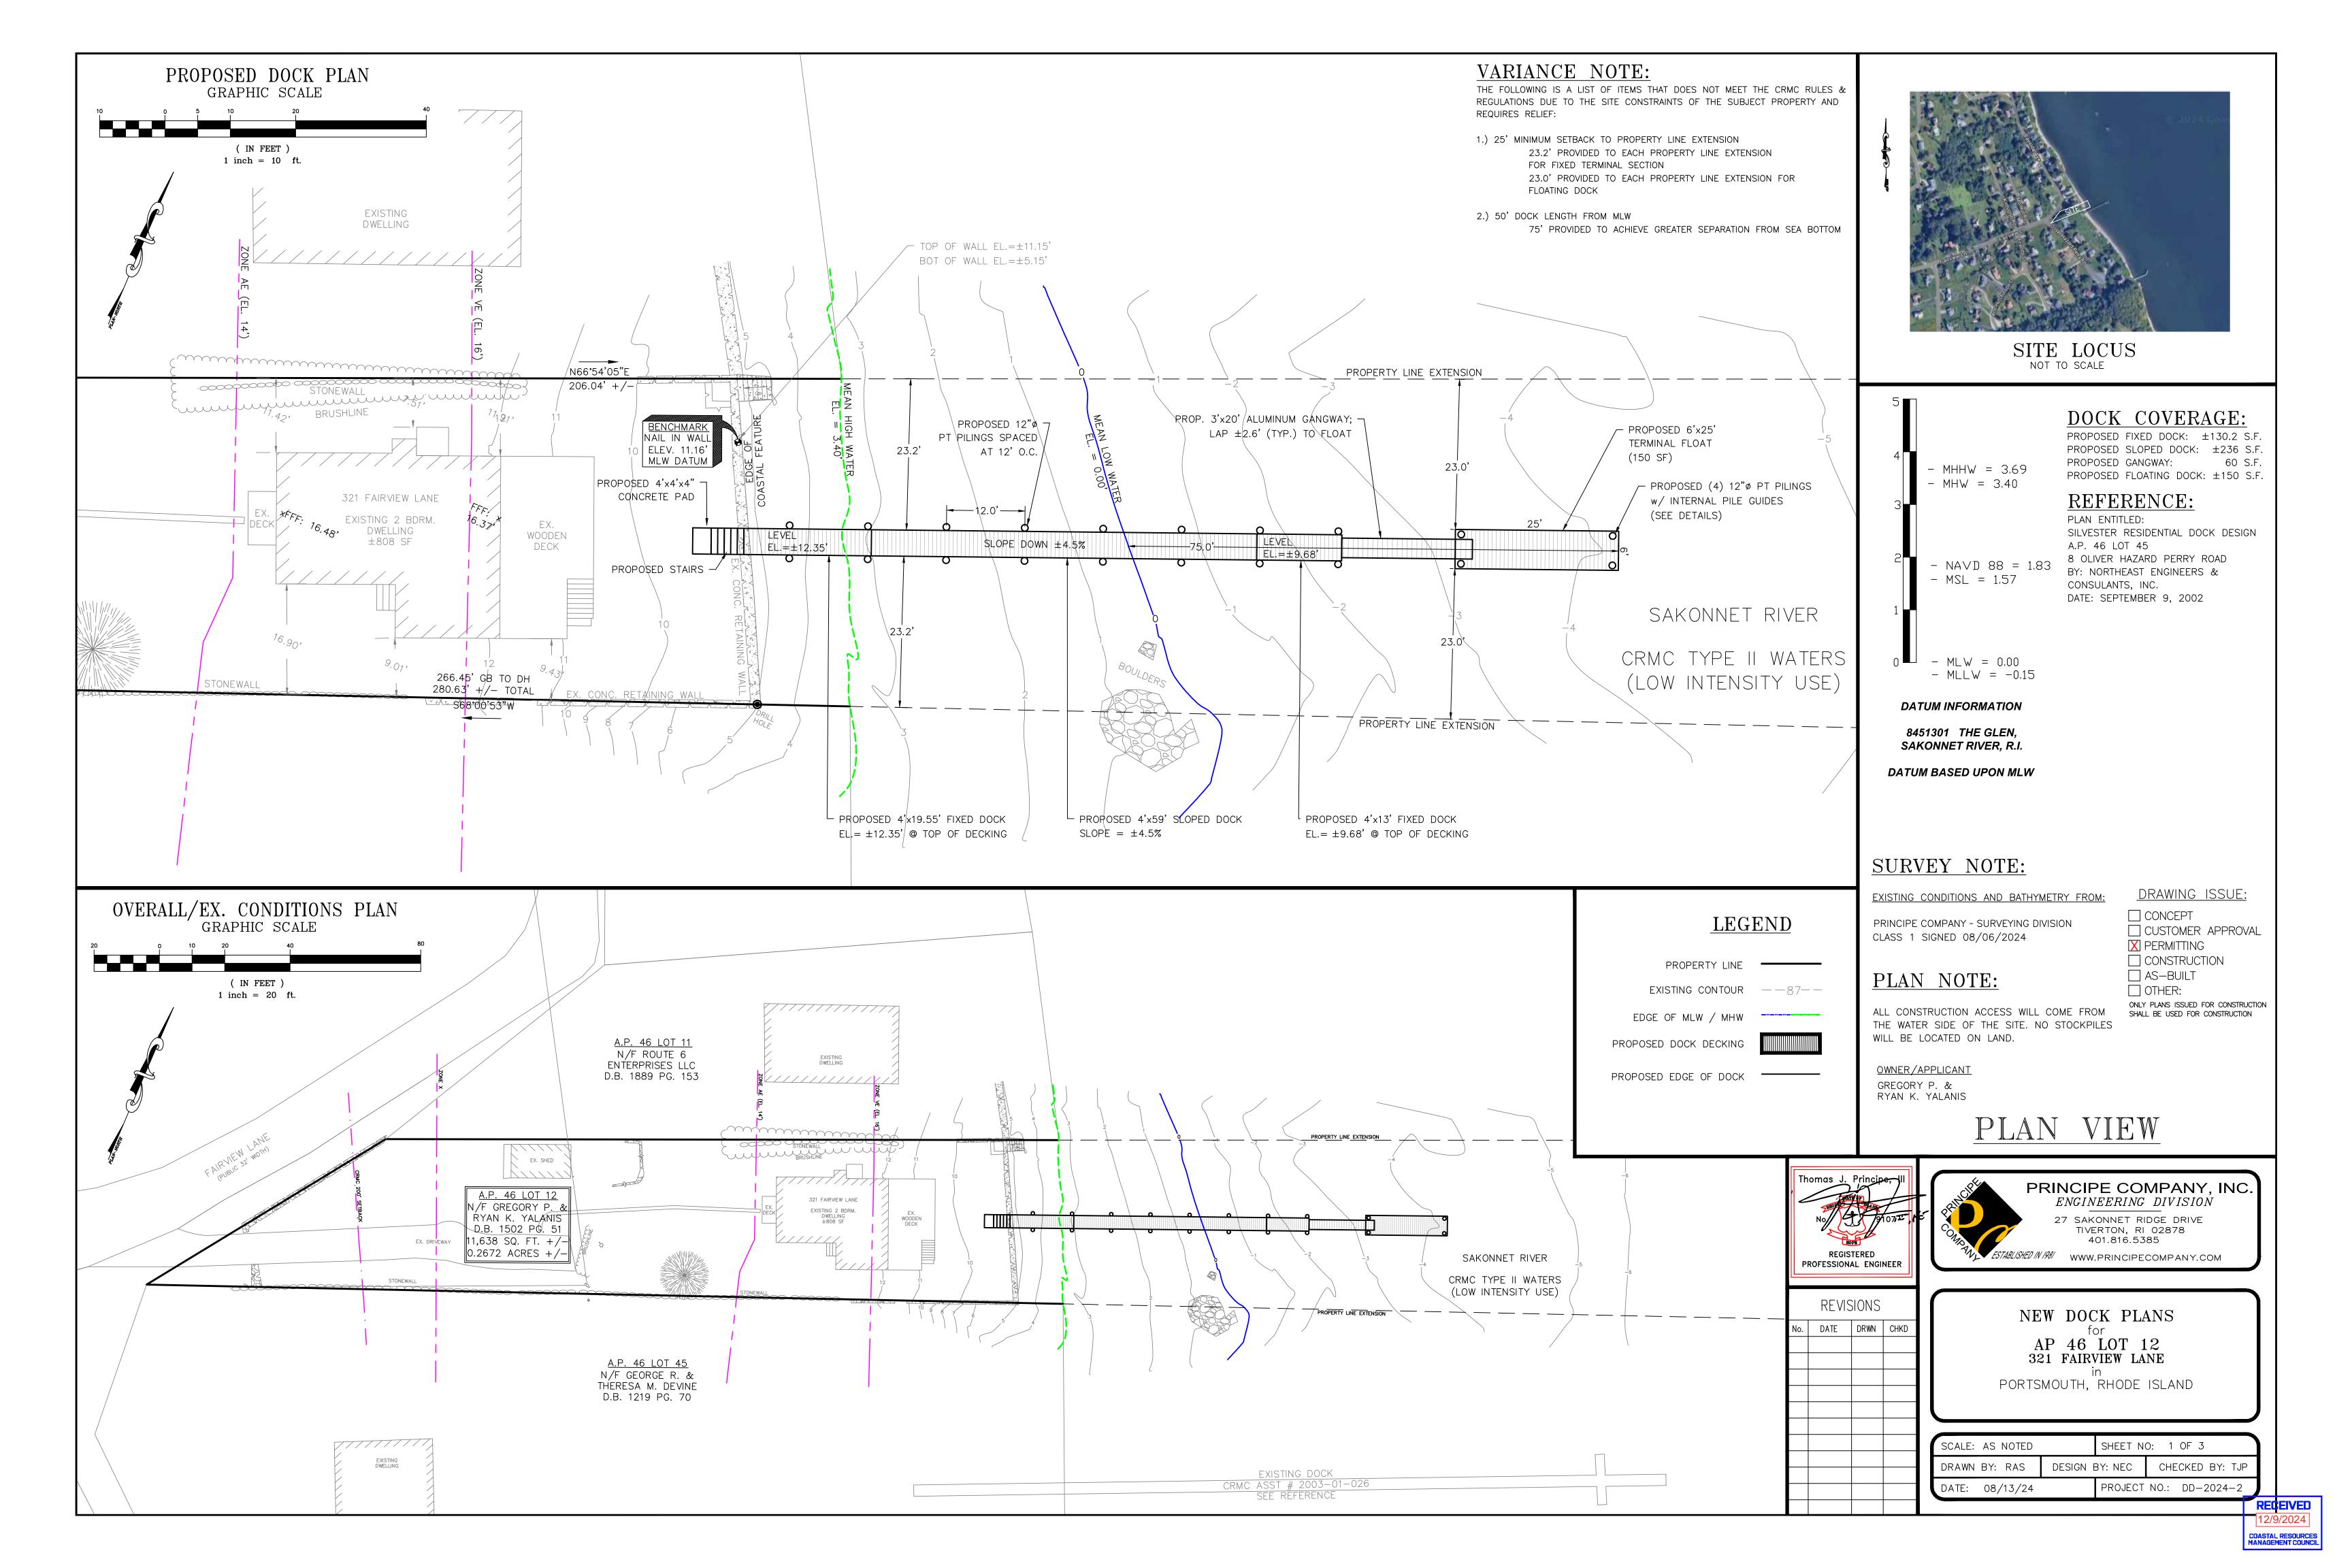

Gregory & Ryan Yalanis 323 Carriage Drive Portsmouth, RI 02871

for a State of Rhode Island Assent to construct and maintain: A Residential Boating Facility consisting of a fixed pier to a ramp and float totaling 134' in length. Facility is proposed to terminate at -4 depth, and extend 75' beyond Mean Low Water, requiring a Variance to "Red Book" Section 1.3.1(D)(11).

| Project Location: | 321 Fairview Lane |
|-------------------|-------------------|
| City/Town:        | Portsmouth        |
| Plat/Lot:         | Plat 46, lot 12   |
| Waterway:         | Sakonnet River    |