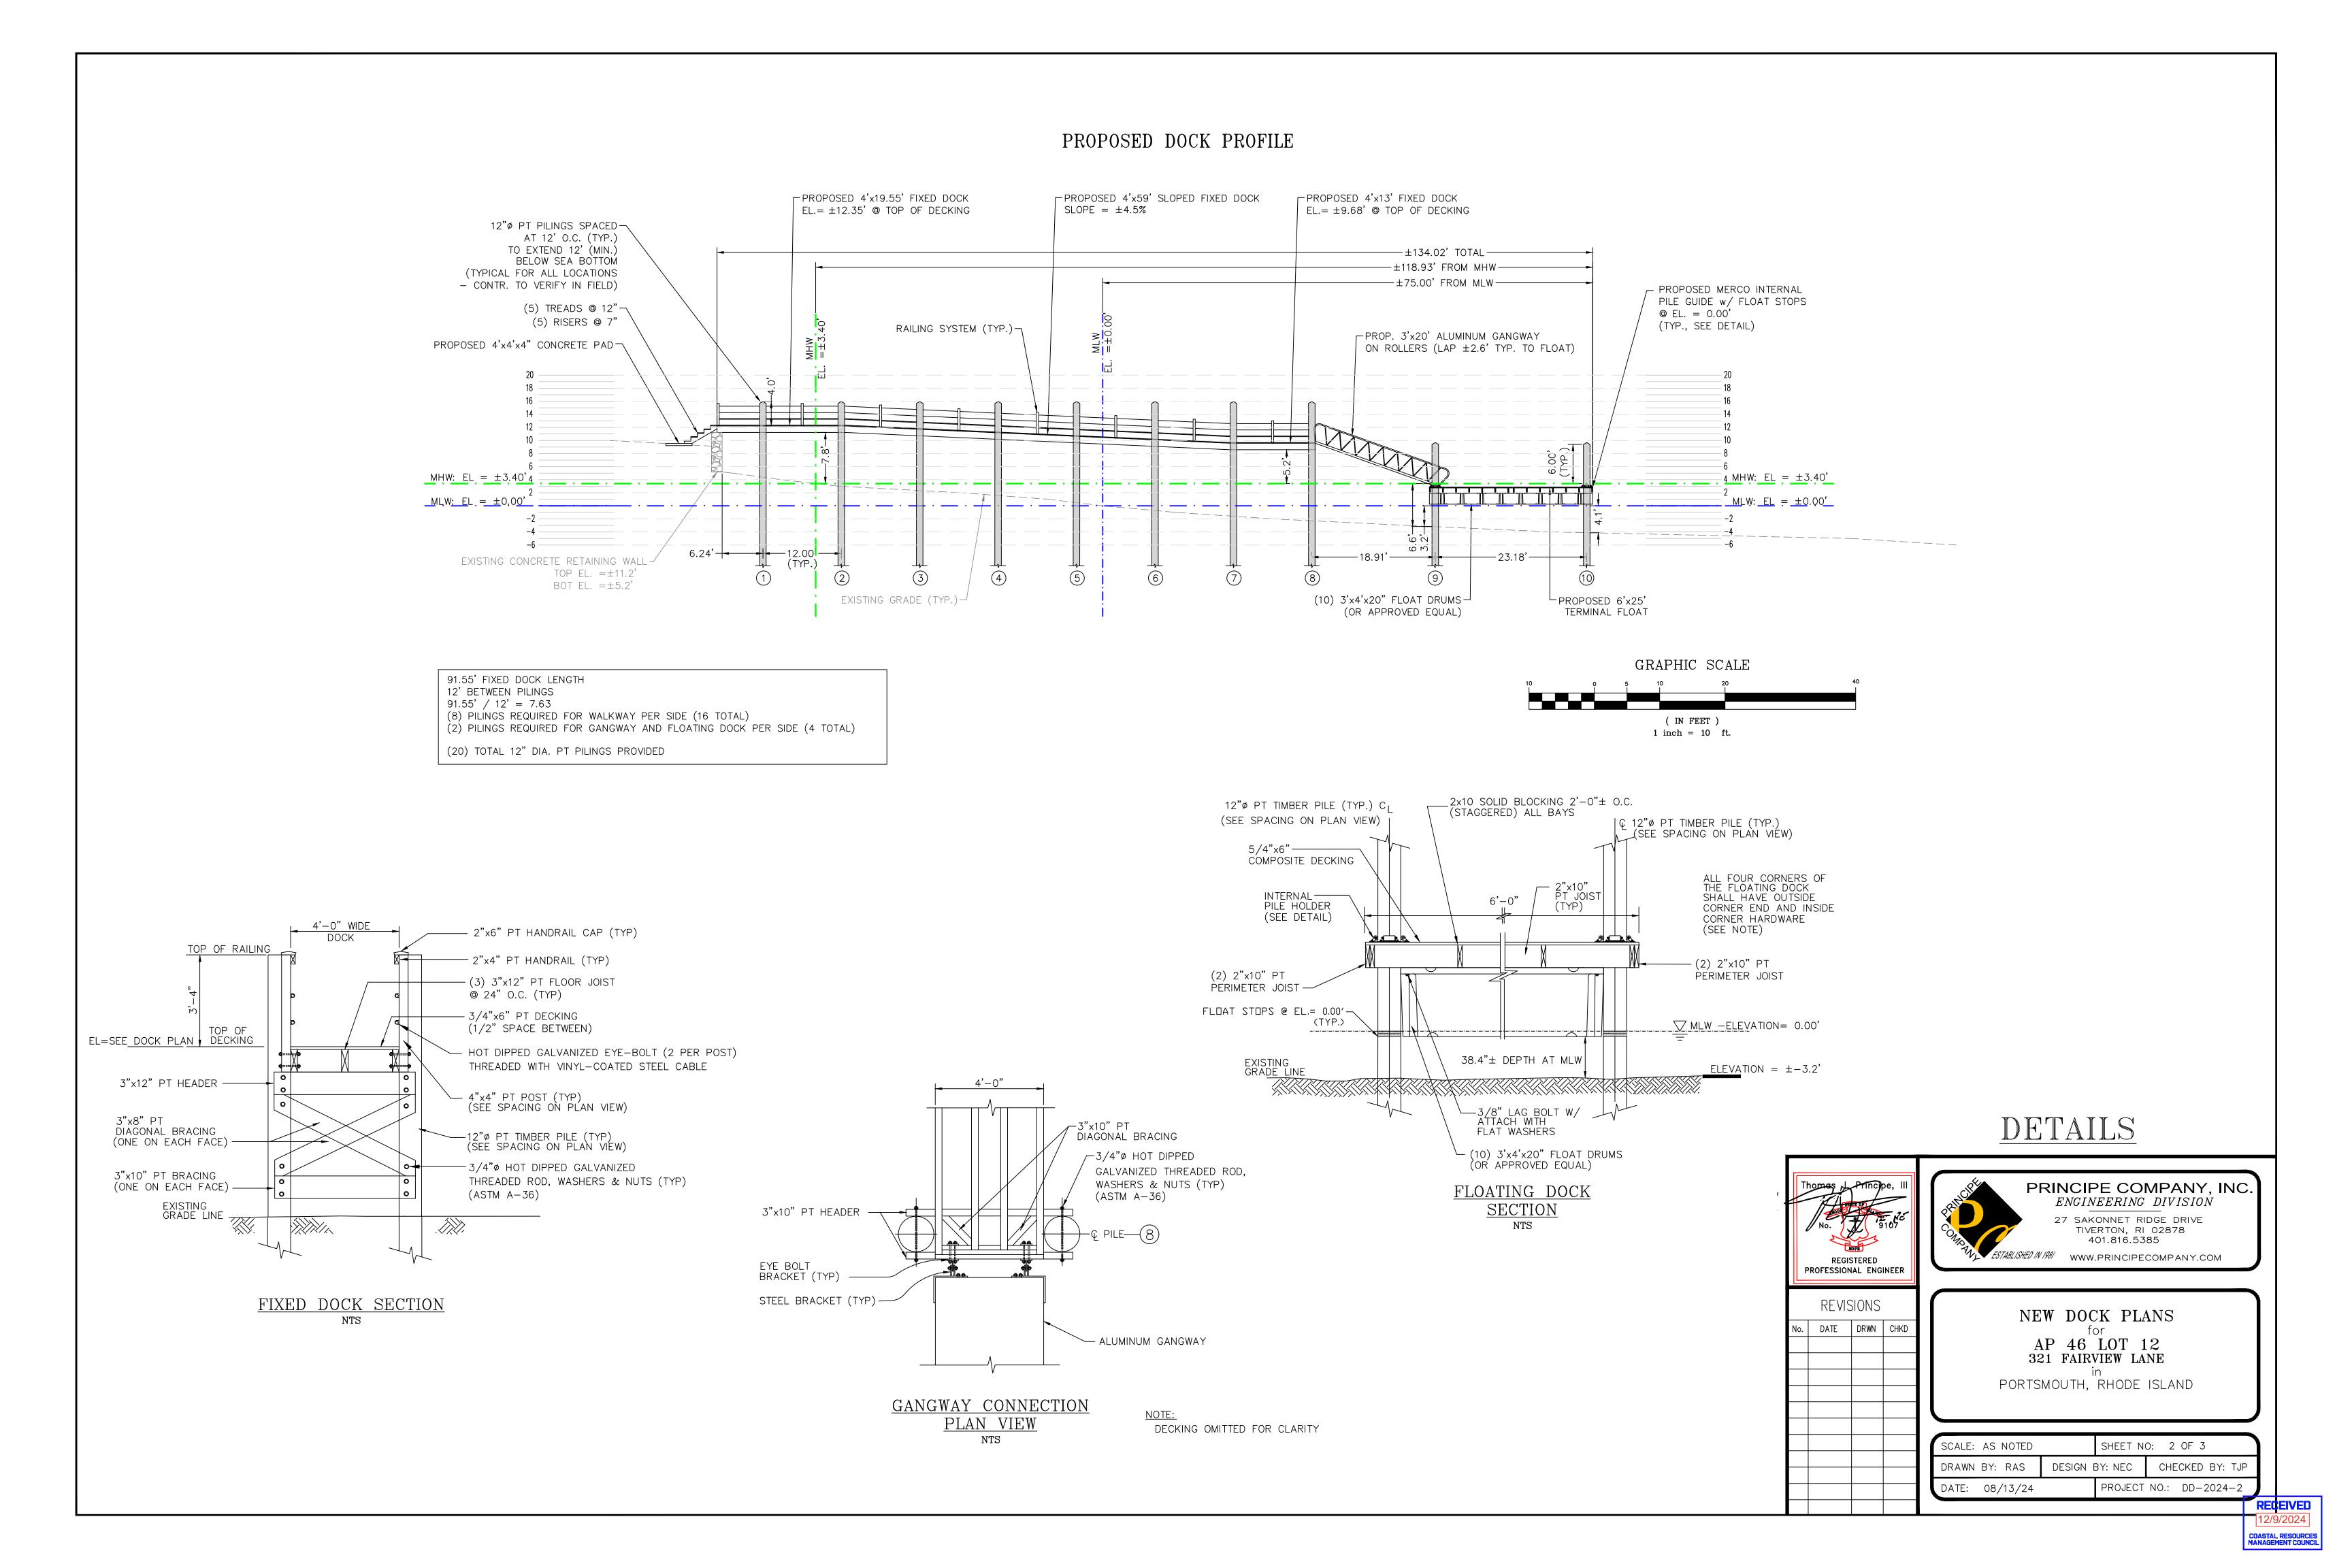

Gregory & Ryan Yalanis 323 Carriage Drive Portsmouth, RI 02871

for a State of Rhode Island Assent to construct and maintain: A Residential Boating Facility consisting of a fixed pier to a ramp and float totaling 134' in length. Facility is proposed to terminate at -4 depth, and extend 75' beyond Mean Low Water, requiring a Variance to "Red Book" Section 1.3.1(D)(11).

| Project Location: | 321 Fairview Lane |
|-------------------|-------------------|
| City/Town:        | Portsmouth        |
| Plat/Lot:         | Plat 46, lot 12   |
| Waterway:         | Sakonnet River    |