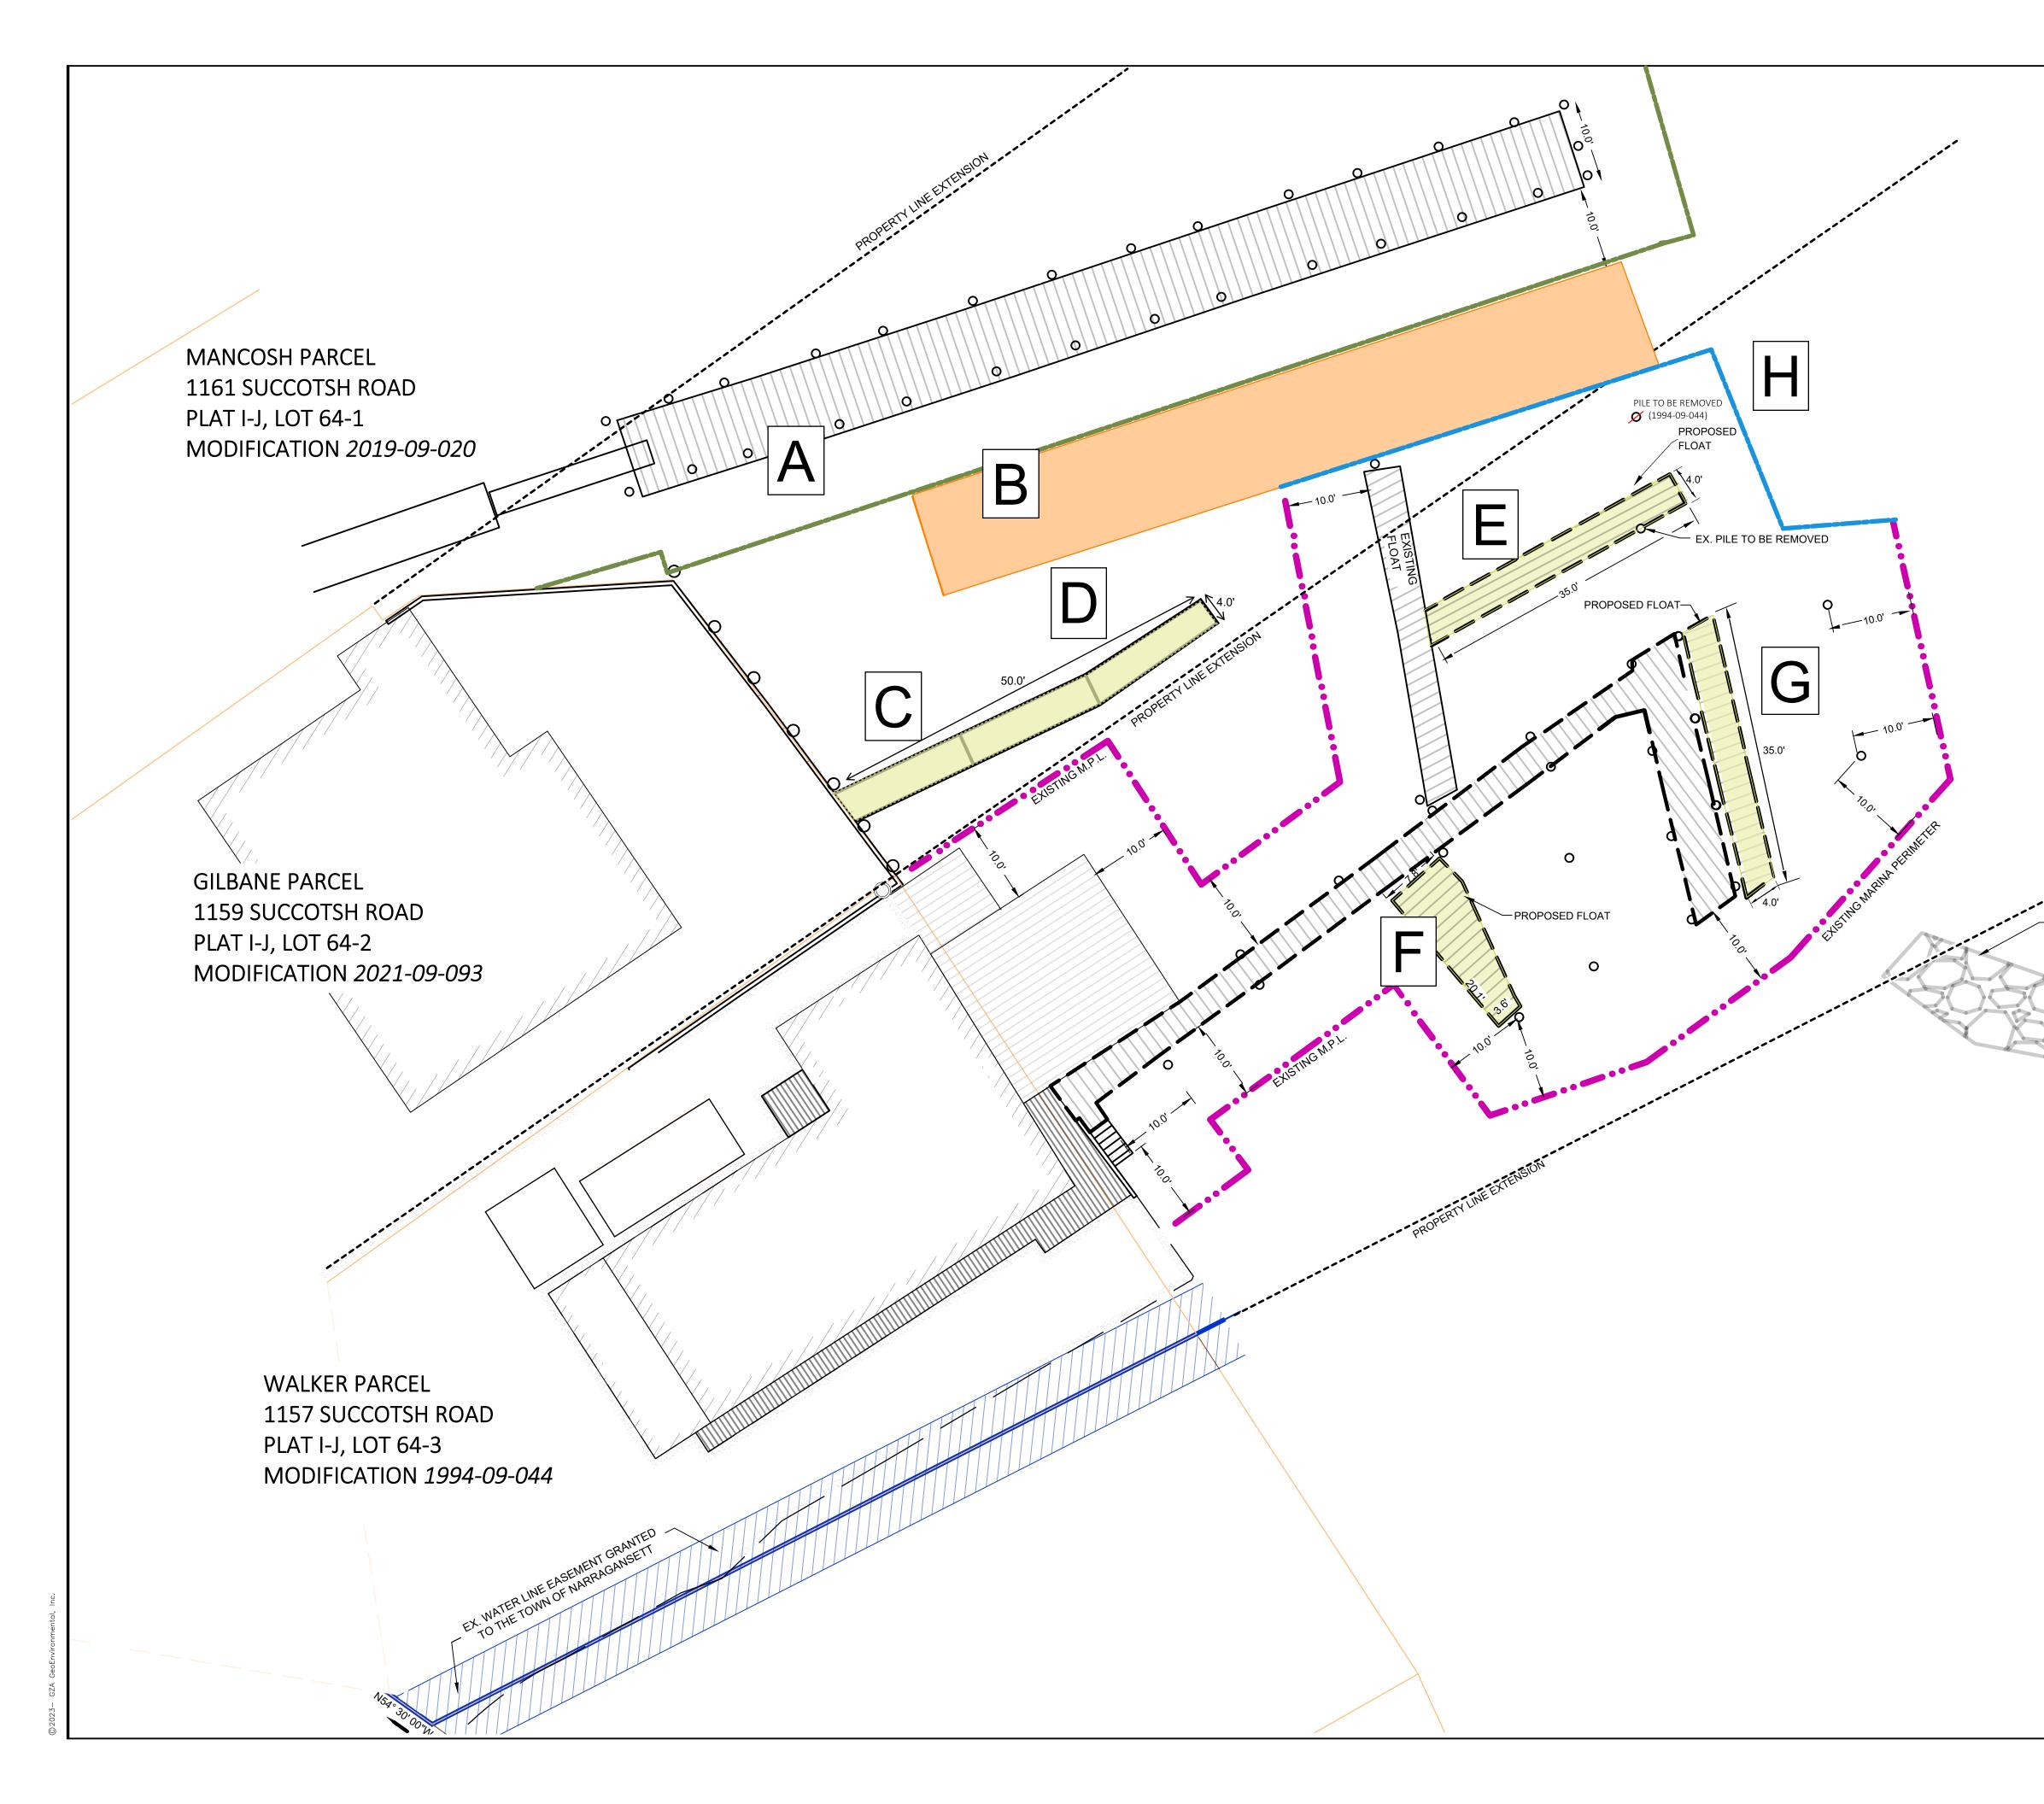

## Douglas G. Mancosh Revocable Trust 400 South County Trail Suite A-207 Exeter, RI 02822

for a State of Rhode Island Assent for: As-built authorization of configuration of commercial pier and establishment of a Structural Perimeter Limit (SPL); Facility was widened from original 4' x 157' fixed pier to 6' x 157' fixed pier under prior permit. Current conditions are now 10' x 165', with five tie-off pilings (2 north, 3 south) removed. Additionally, unauthorized extensions have been recently installed along the western end of the fixed pier, currently an approximately 16' x12' (192sf) section exists. The facility's current length has existed since the mid1990s based on aerial photography, extending approximately 146' seaward of the cited MLW mark. This layout has been chosen to lessen navigational conflicts with nearby facilities as shown on the Common Site Plan (CSP).

| Project Location: | 1161 Succotash Road                                                          |
|-------------------|------------------------------------------------------------------------------|
| City/Town:        | Narragansett                                                                 |
| Plat/Lot:         | I-J / 64-1                                                                   |
| Waterway:         | Point Judith Pond Breachway Channel, Type 5, Commercial/Recreational Harbors |

|                                             | LEGEND                                                                                                                                                                                                                                                                                                                                              |                                                                                                                                                      |                                                                             |                                                                    |
|---------------------------------------------|-----------------------------------------------------------------------------------------------------------------------------------------------------------------------------------------------------------------------------------------------------------------------------------------------------------------------------------------------------|------------------------------------------------------------------------------------------------------------------------------------------------------|-----------------------------------------------------------------------------|--------------------------------------------------------------------|
|                                             |                                                                                                                                                                                                                                                                                                                                                     | PROPERTY LINE<br>PROPOSED 10' STRUCTU<br>PERIMETER LIMIT (SPL)                                                                                       | RAL                                                                         |                                                                    |
|                                             |                                                                                                                                                                                                                                                                                                                                                     | 14'+/- BUFFER FOR<br>MUTUAL TRAVEL                                                                                                                   |                                                                             |                                                                    |
|                                             |                                                                                                                                                                                                                                                                                                                                                     | PROPOSED DOCK / FLOAT                                                                                                                                | г                                                                           |                                                                    |
| •                                           |                                                                                                                                                                                                                                                                                                                                                     | EXISTING MARINA<br>PERIMETER LIMIT (MPL)                                                                                                             |                                                                             |                                                                    |
|                                             |                                                                                                                                                                                                                                                                                                                                                     | PROPERTY LINE<br>EXTENTION                                                                                                                           |                                                                             |                                                                    |
|                                             |                                                                                                                                                                                                                                                                                                                                                     | PROPOSED MARINA<br>PERIMETER LIMIT (MPL)                                                                                                             |                                                                             |                                                                    |
|                                             | 0                                                                                                                                                                                                                                                                                                                                                   | LOCATION OF<br>EXISTING PILES BASED<br>ON FRISELLA - BALCH<br>SURVEY ON 2/10/2022                                                                    |                                                                             |                                                                    |
|                                             | A-I                                                                                                                                                                                                                                                                                                                                                 | MUTUAL AGREEMENT<br>CONSIDERATIONS PER<br>GZA MEMO (11/16/23)                                                                                        |                                                                             |                                                                    |
|                                             |                                                                                                                                                                                                                                                                                                                                                     |                                                                                                                                                      |                                                                             |                                                                    |
|                                             |                                                                                                                                                                                                                                                                                                                                                     |                                                                                                                                                      |                                                                             |                                                                    |
|                                             |                                                                                                                                                                                                                                                                                                                                                     |                                                                                                                                                      |                                                                             |                                                                    |
|                                             |                                                                                                                                                                                                                                                                                                                                                     |                                                                                                                                                      |                                                                             |                                                                    |
|                                             | ~ ~                                                                                                                                                                                                                                                                                                                                                 |                                                                                                                                                      |                                                                             |                                                                    |
|                                             |                                                                                                                                                                                                                                                                                                                                                     |                                                                                                                                                      |                                                                             |                                                                    |
| EXISTING REVETMENT<br>— FROM AERIAL PHOTOS, |                                                                                                                                                                                                                                                                                                                                                     |                                                                                                                                                      |                                                                             |                                                                    |
| NOT FIELD LOCATED                           |                                                                                                                                                                                                                                                                                                                                                     |                                                                                                                                                      |                                                                             |                                                                    |
|                                             |                                                                                                                                                                                                                                                                                                                                                     |                                                                                                                                                      |                                                                             |                                                                    |
|                                             |                                                                                                                                                                                                                                                                                                                                                     |                                                                                                                                                      |                                                                             |                                                                    |
| 202                                         |                                                                                                                                                                                                                                                                                                                                                     |                                                                                                                                                      |                                                                             | Ν                                                                  |
|                                             |                                                                                                                                                                                                                                                                                                                                                     |                                                                                                                                                      | X                                                                           |                                                                    |
| K                                           |                                                                                                                                                                                                                                                                                                                                                     |                                                                                                                                                      | W                                                                           | E                                                                  |
|                                             |                                                                                                                                                                                                                                                                                                                                                     |                                                                                                                                                      |                                                                             | V<br>S                                                             |
|                                             |                                                                                                                                                                                                                                                                                                                                                     | 05'10'                                                                                                                                               | 20'                                                                         | 30'                                                                |
|                                             |                                                                                                                                                                                                                                                                                                                                                     | SCALE IN FE                                                                                                                                          | ET 1" = 10'                                                                 |                                                                    |
|                                             | NOTE: THIS FIGURE HAS BEEN DEVELOPED TO ILLUSTRATE THE GENERAL CONFIGURATION AS AGREED UPON BY THE PARCEL OWNERS. INDIVIDUAL APPLICATION FIGURES SHOULD BE                                                                                                                                                                                          |                                                                                                                                                      |                                                                             |                                                                    |
|                                             | REFERENCED FOR SPECIFIC DIMENSIONS, LAYOUTS, AND STRUCTURE DETAILS.<br>UNLESS SPECIFICALLY STATED BY WRITTEN AGGREEMENT, THIS DRAWING IS THE SOLE PROPERTY OF<br>GZA GEOENVIRONMENTAL, INC. (GZA). THE INFORMATION SHOWN ON THE DRAWING IS SOLELY FOR USE<br>BY GZA'S CLIENT OR THE CLIENT'S DESIGNATED REPRESENTATIVE FOR THE SPECIFIC PROJECT AND |                                                                                                                                                      |                                                                             |                                                                    |
|                                             | OR ALTERED IN<br>WITHOUT THE PR<br>DRAWING BY THE                                                                                                                                                                                                                                                                                                   | IED ON THE DRAWING. THE DRAWI<br>ANY MANNER FOR USE AT ANY<br>IOR WRITTEN CONSENT OF GZA.<br>CLIENT OR OTHERS, WITHOUT THI<br>SER'S SOLE RISK AND WI | OTHER LOCATION OR FOR<br>ANY TRANSFER, REUSE, OF<br>E PRIOR WRITTEN EXPRESS | ANY OTHER PURPOSE<br>R MODIFICATION TO THE<br>CONSENT OF GZA, WILL |
|                                             |                                                                                                                                                                                                                                                                                                                                                     | PERMITTING<br>1157, 1159, 1161 S<br>NARRAGANSETT                                                                                                     | UCCOTASH RO                                                                 | AD                                                                 |
|                                             | COMMON SITE PLAN                                                                                                                                                                                                                                                                                                                                    |                                                                                                                                                      |                                                                             |                                                                    |
|                                             | PREPARED BY:                                                                                                                                                                                                                                                                                                                                        |                                                                                                                                                      | PREPARED FOR:<br>DOUGLAS MAN                                                |                                                                    |
|                                             |                                                                                                                                                                                                                                                                                                                                                     | GZA GeoEnvironmental, Inc.<br>www.gza.com<br>E PLAN FOR THIS FIGURE WAS DE                                                                           |                                                                             |                                                                    |
|                                             | BA<br>PROJ MGR: IR<br>DESIGNED BY: ME                                                                                                                                                                                                                                                                                                               | ALCH WITH C.J. DOYLE P.E. ON JUI<br>REVIEWED BY: MJP<br>DRAWN BY: VJM                                                                                | NE 21, 2022.<br>DATE:<br>June 10, 2024                                      | 1                                                                  |