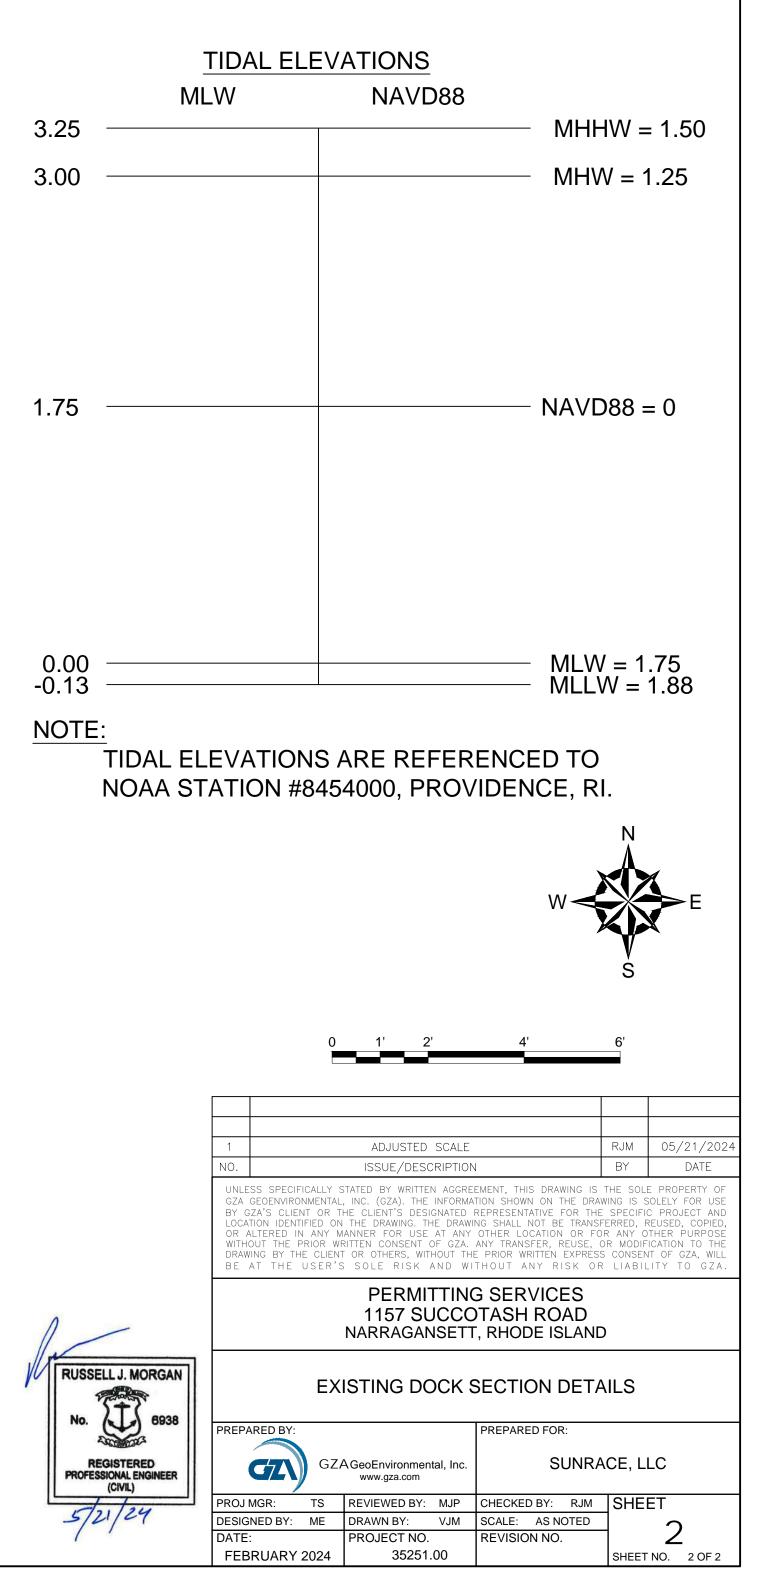

## NOTES:

- 1. ALL ELEVATIONS SHOWN ON PLANS ARE IN US FEET AND REFERENCE THE NORTH AMERICAN VERTICAL DATUM OF 1988 (NAVD88)
- 2. COORDINATES ARE BASED ON NORTH AMERICAN DATUM OF 1983 (NAD83), RHODE ISLAND STATE PLANE, EASTERN ZONE, U.S. FEET (RI83-EF).
- 3. CONTRACTOR SHALL MAINTAIN ADEQUATE SURVEY CONTROL AT ALL TIMES TO ESTABLISH AND MAINTAIN ALL LINES AND ELEVATIONS.