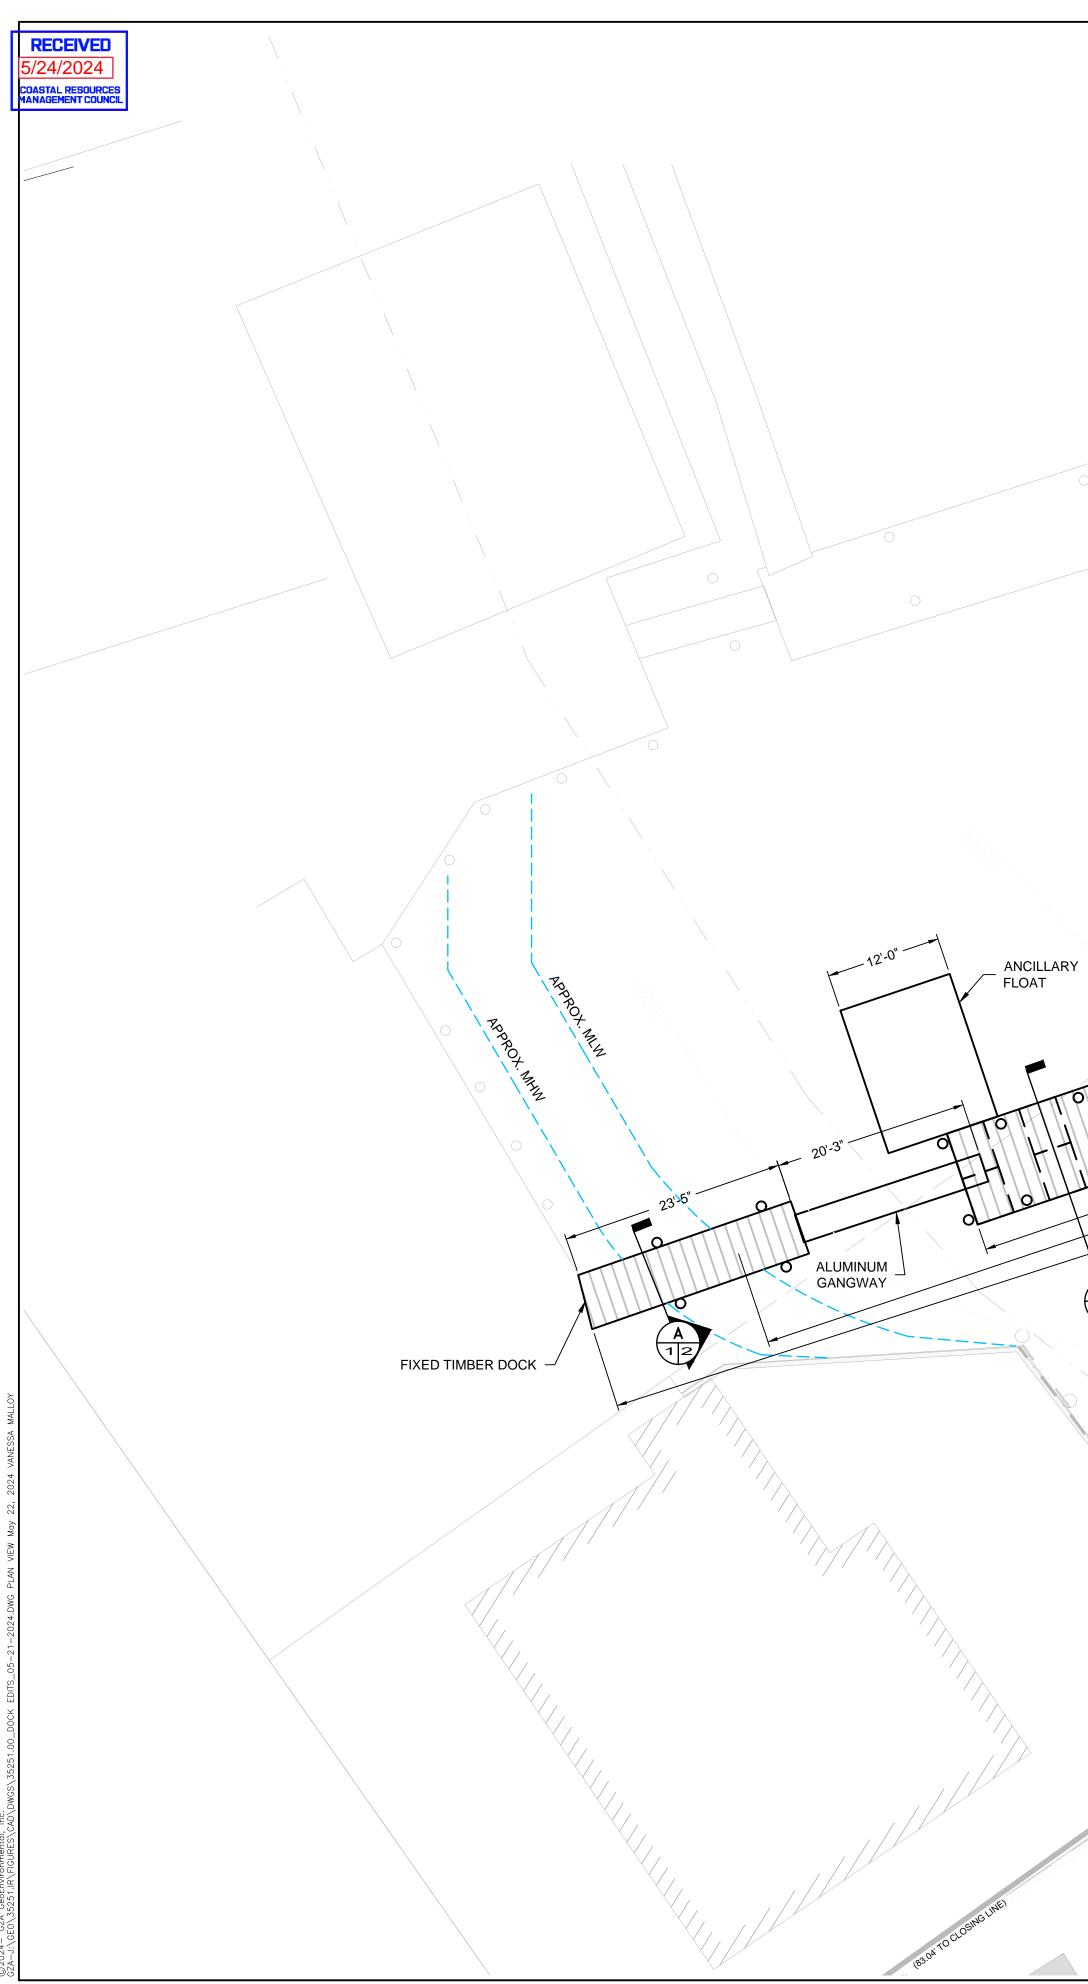

## Douglas G. Mancosh Revocable Trust 400 South County Trail Suite A-207 Exeter, RI 02822

for a State of Rhode Island Assent for: As-built authorization of configuration of commercial pier and establishment of a Structural Perimeter Limit (SPL); Facility was widened from original 4' x 157' fixed pier to 6' x 157' fixed pier under prior permit. Current conditions are now 10' x 165', with five tie-off pilings (2 north, 3 south) removed. Additionally, unauthorized extensions have been recently installed along the western end of the fixed pier, currently an approximately 16' x12' (192sf) section exists. The facility's current length has existed since the mid1990s based on aerial photography, extending approximately 146' seaward of the cited MLW mark. This layout has been chosen to lessen navigational conflicts with nearby facilities as shown on the Common Site Plan (CSP).

| Project Location: | 1161 Succotash Road                                                          |
|-------------------|------------------------------------------------------------------------------|
| City/Town:        | Narragansett                                                                 |
| Plat/Lot:         | I-J / 64-1                                                                   |
| Waterway:         | Point Judith Pond Breachway Channel, Type 5, Commercial/Recreational Harbors |