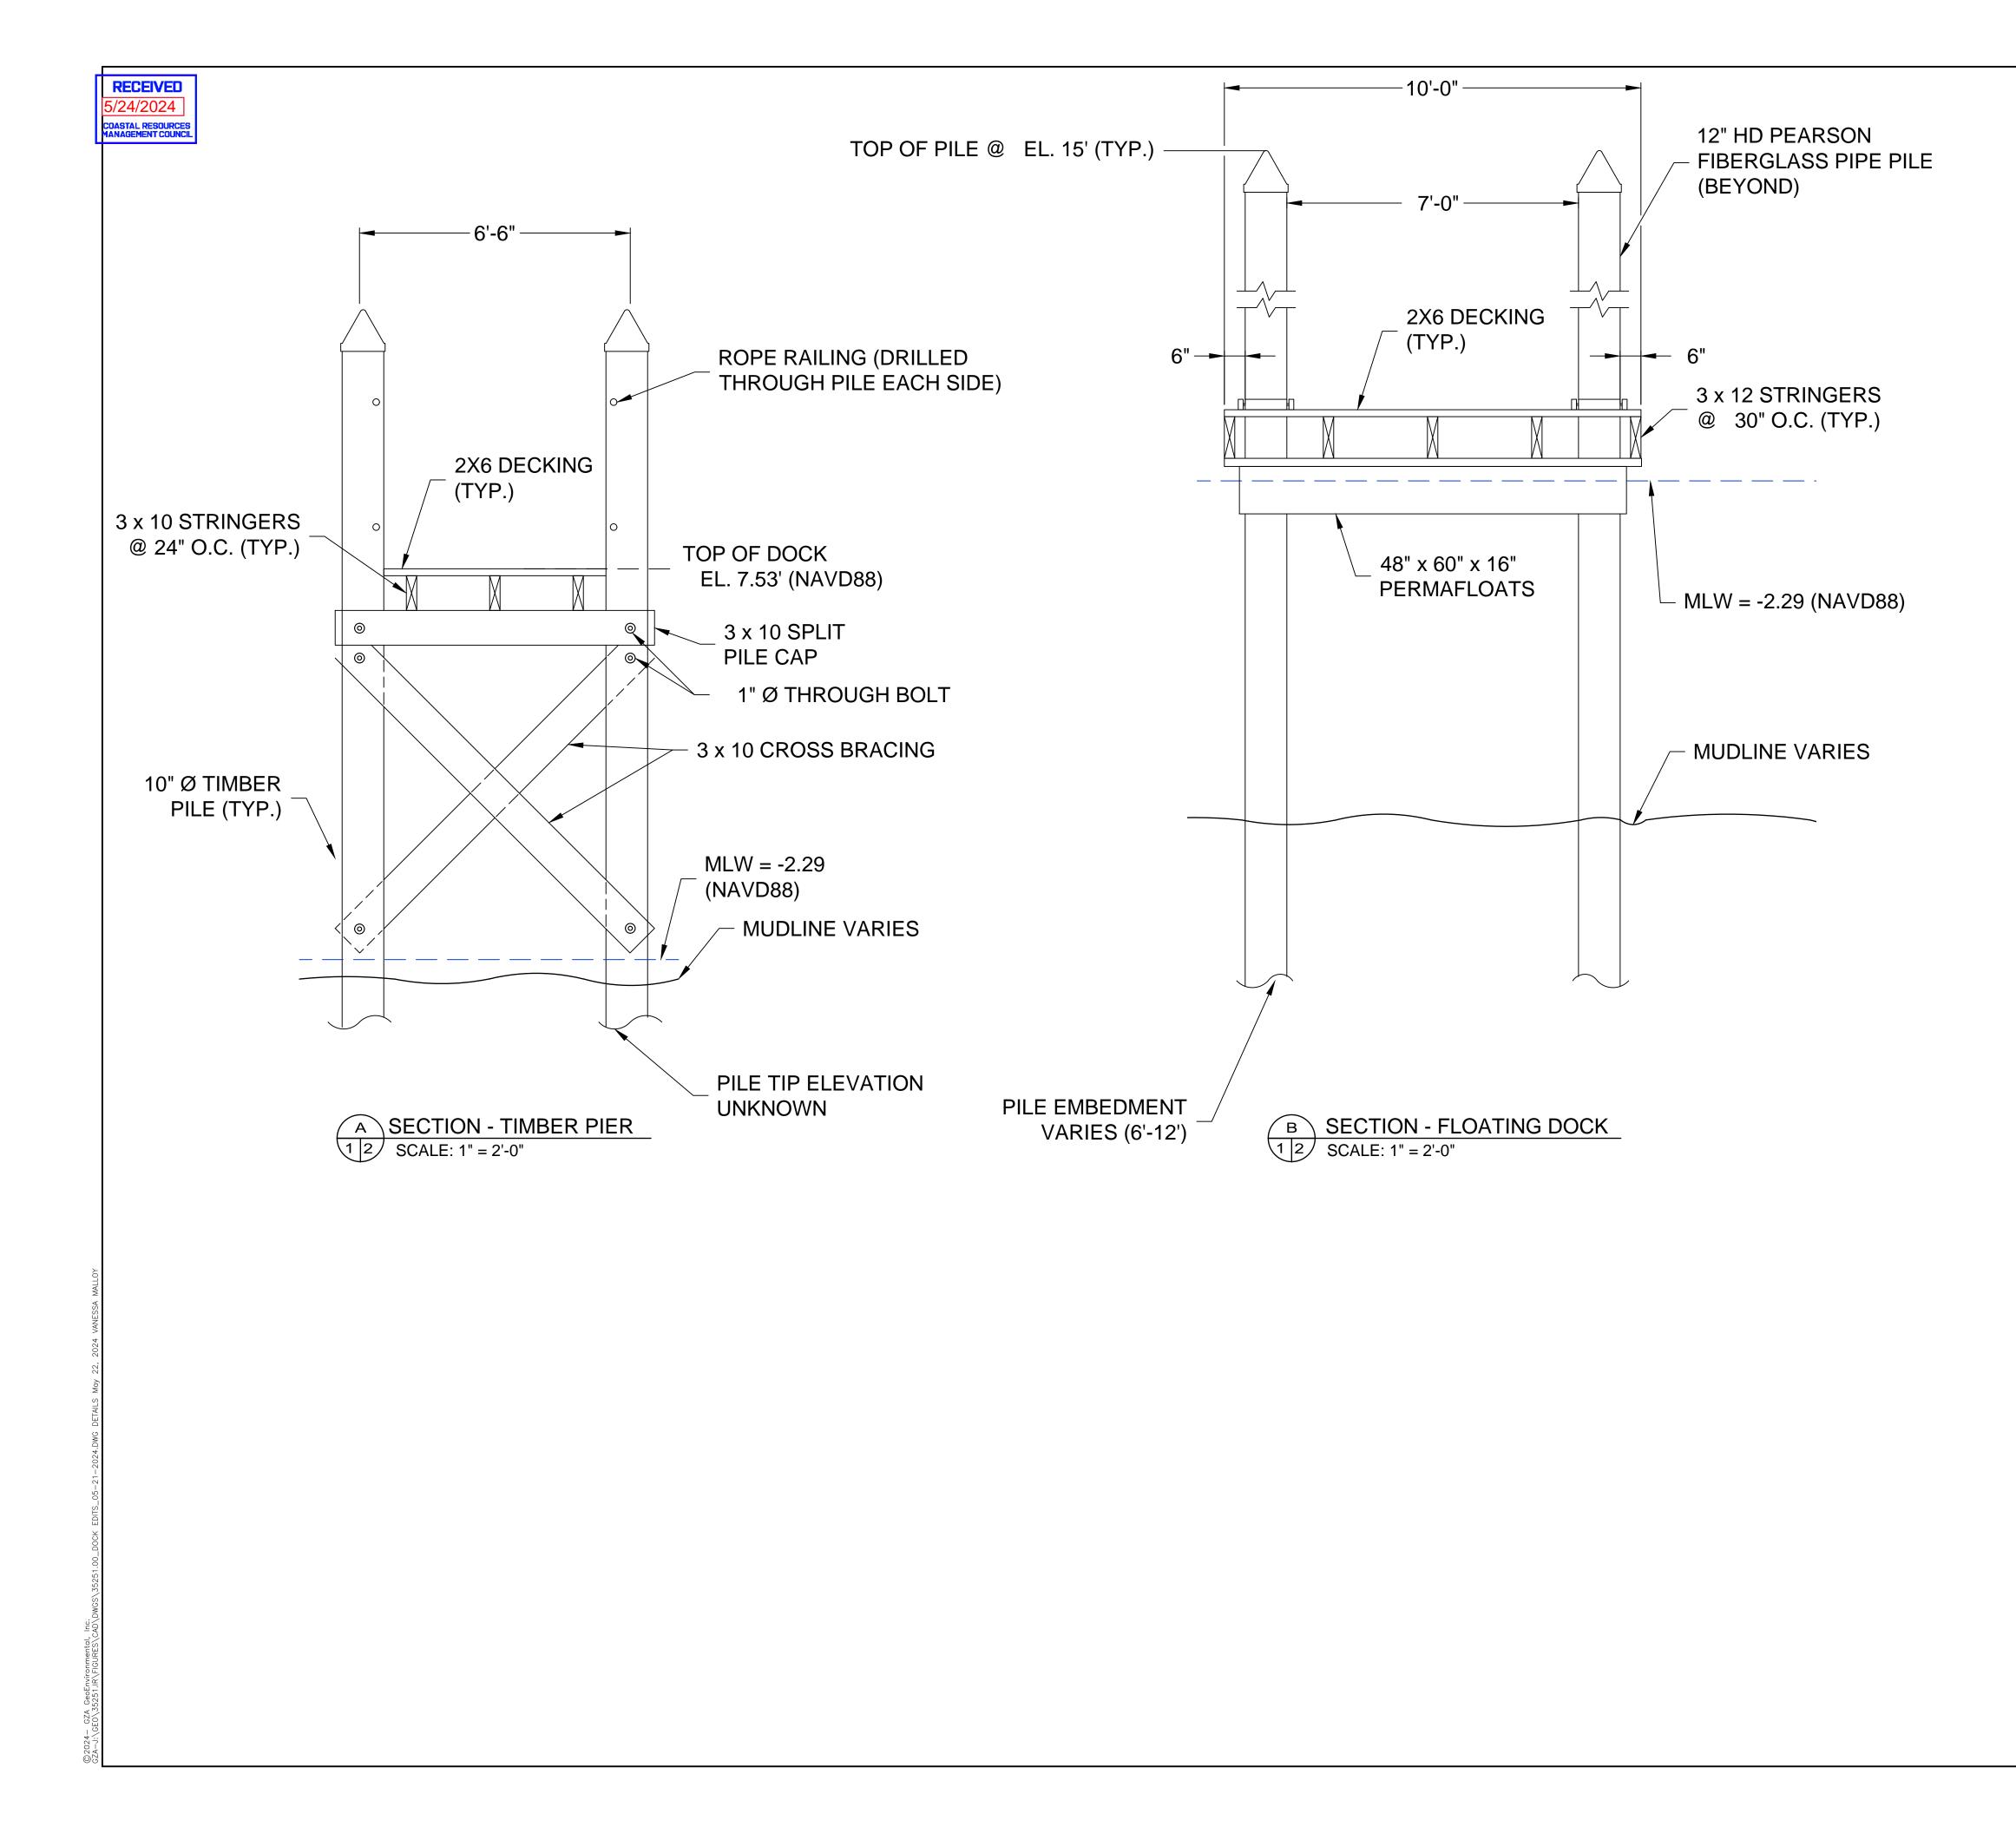

## Douglas G. Mancosh Revocable Trust 400 South County Trail Suite A-207 Exeter, RI 02822

for a State of Rhode Island Assent for: As-built authorization of configuration of commercial pier and establishment of a Structural Perimeter Limit (SPL); Facility was widened from original 4' x 157' fixed pier to 6' x 157' fixed pier under prior permit. Current conditions are now 10' x 165', with five tie-off pilings (2 north, 3 south) removed. Additionally, unauthorized extensions have been recently installed along the western end of the fixed pier, currently an approximately 16' x12' (192sf) section exists. The facility's current length has existed since the mid1990s based on aerial photography, extending approximately 146' seaward of the cited MLW mark. This layout has been chosen to lessen navigational conflicts with nearby facilities as shown on the Common Site Plan (CSP).

## NOTES:

- 1. ALL ELEVATIONS SHOWN ON PLANS ARE IN US FEET AND REFERENCE THE NORTH AMERICAN VERTICAL DATUM OF 1988 (NAVD88)
- 2. COORDINATES ARE BASED ON NORTH AMERICAN DATUM OF 1983 (NAD83), RHODE ISLAND STATE PLANE, EASTERN ZONE, U.S. FEET (RI83-EF).
- 3. CONTRACTOR SHALL MAINTAIN ADEQUATE SURVEY CONTROL AT ALL TIMES TO ESTABLISH AND MAINTAIN ALL LINES AND ELEVATIONS.