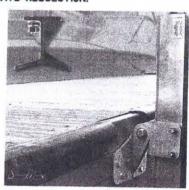

|     | 24" SlideM    | OOL          |                                                                                                                                                                                                                                                                                                                                                                                                                                                                                                                                                                                                                                                                                                                                                                                                                                                                                                                                                                                                                                                                                                                                                                                                                                                                                                                                                                                                                                                                                                                                                                                                                                                                                                                                                                                                                                                                                                                                                                                                                                                                                                                                | JD                    |     |       |     |
|-----|---------------|--------------|--------------------------------------------------------------------------------------------------------------------------------------------------------------------------------------------------------------------------------------------------------------------------------------------------------------------------------------------------------------------------------------------------------------------------------------------------------------------------------------------------------------------------------------------------------------------------------------------------------------------------------------------------------------------------------------------------------------------------------------------------------------------------------------------------------------------------------------------------------------------------------------------------------------------------------------------------------------------------------------------------------------------------------------------------------------------------------------------------------------------------------------------------------------------------------------------------------------------------------------------------------------------------------------------------------------------------------------------------------------------------------------------------------------------------------------------------------------------------------------------------------------------------------------------------------------------------------------------------------------------------------------------------------------------------------------------------------------------------------------------------------------------------------------------------------------------------------------------------------------------------------------------------------------------------------------------------------------------------------------------------------------------------------------------------------------------------------------------------------------------------------|-----------------------|-----|-------|-----|
| #   | SM-FD8-24-Y08 | ·            | X                                                                                                                                                                                                                                                                                                                                                                                                                                                                                                                                                                                                                                                                                                                                                                                                                                                                                                                                                                                                                                                                                                                                                                                                                                                                                                                                                                                                                                                                                                                                                                                                                                                                                                                                                                                                                                                                                                                                                                                                                                                                                                                              | æ                     | - 7 | £     | 8'  |
| tem | SM-FDB-24-Y10 | 늄            | X                                                                                                                                                                                                                                                                                                                                                                                                                                                                                                                                                                                                                                                                                                                                                                                                                                                                                                                                                                                                                                                                                                                                                                                                                                                                                                                                                                                                                                                                                                                                                                                                                                                                                                                                                                                                                                                                                                                                                                                                                                                                                                                              | ě                     | -   | engt  | 10' |
| ME  | SM-FDB-24-Y12 | ž            | X                                                                                                                                                                                                                                                                                                                                                                                                                                                                                                                                                                                                                                                                                                                                                                                                                                                                                                                                                                                                                                                                                                                                                                                                                                                                                                                                                                                                                                                                                                                                                                                                                                                                                                                                                                                                                                                                                                                                                                                                                                                                                                                              | ž                     | -   | Le    | 12' |
|     | SM-FDB-24-Y14 | Piling Mount | х                                                                                                                                                                                                                                                                                                                                                                                                                                                                                                                                                                                                                                                                                                                                                                                                                                                                                                                                                                                                                                                                                                                                                                                                                                                                                                                                                                                                                                                                                                                                                                                                                                                                                                                                                                                                                                                                                                                                                                                                                                                                                                                              | -Beam (for Flat Mount | -   | rackl | 14' |
|     | SM-FDB-24-S08 | (for P       | -                                                                                                                                                                                                                                                                                                                                                                                                                                                                                                                                                                                                                                                                                                                                                                                                                                                                                                                                                                                                                                                                                                                                                                                                                                                                                                                                                                                                                                                                                                                                                                                                                                                                                                                                                                                                                                                                                                                                                                                                                                                                                                                              | ı (for                | х   |       | 8'  |
|     | SM-FDB-24-S10 | E            | _                                                                                                                                                                                                                                                                                                                                                                                                                                                                                                                                                                                                                                                                                                                                                                                                                                                                                                                                                                                                                                                                                                                                                                                                                                                                                                                                                                                                                                                                                                                                                                                                                                                                                                                                                                                                                                                                                                                                                                                                                                                                                                                              | Par                   | Х   | 10    | 10" |
|     | SM-FDB-24-S12 | Beam         | -                                                                                                                                                                                                                                                                                                                                                                                                                                                                                                                                                                                                                                                                                                                                                                                                                                                                                                                                                                                                                                                                                                                                                                                                                                                                                                                                                                                                                                                                                                                                                                                                                                                                                                                                                                                                                                                                                                                                                                                                                                                                                                                              | -86                   | X   | 1/1   | 12' |
|     | EM-EDB-34-514 | - 5          | DESCRIPTION OF THE PARTY OF THE |                       | V   |       | 14  |

Received

10/31/2024

Coastal Resources

Management Council

SlideMoor Floating Dock Bracket, 24" Slide, 12' Y-Beam